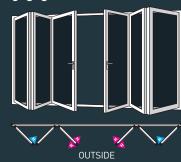

## BI-FOLD CONCERTINA DOOR RANGE OPTIONS

RANGE OF BI-FOLD DOOR STYLES THAT OFFER FULL WIDTH OPENING VIA MULTI-DOOR LOCK. MORE SUITED TO SUMMER USE. ALL DOORS ARE AVAILABLE WITH INTERNAL ONLY LOCKING OR INTERNAL & EXTERNAL LOCKING FUNCTIONALITY.

## ONS 4 DOOR OPTIONS

## **6 DOOR OPTIONS**

OUTSIDE