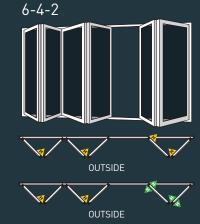

E



SECURIFOLD Handle



TRADITIONAL BALMORAL HANDLE

## **BI-FOLD MASTER DOOR RANGE OPTIONS**

OUR MOST POPULAR RANGE OF DOOR CONFIGURATION OFFERS A MASTER DOOR OPENING FOR EASIER EVERY DAY ACCESS, BUT ALSO ALLOWS WHOLE DOOR TO BE **OPENED FULL WIDTH.** 





\*/

× /

OUTSIDE



## **5 DOOR OPTIONS**







## **6 DOOR OPTIONS**





6-3-3





Internal and External Door Handle Only





HANDLE

HANDLE



CENTREFOLD HANDLE

ESPAG HANDLE

## BI-FOLD CONCERTINA DOOR RANGE OPTIONS

RANGE OF BI-FOLD DOOR STYLES THAT OFFER FULL WIDTH OPENING VIA MULTI-DOOR LOCK. MORE SUITED TO SUMMER USE. ALL DOORS ARE AVAILABLE WITH INTERNAL ONLY LOCKING OR INTERNAL & EXTERNAL LOCKING FUNCTIONALITY.

## DOOR CONFIGURATIONS

2 DOOR OPTIONS

2-2-0



## ONS 4 DOOR OPTIONS



## **6 DOOR OPTIONS**

OUTSIDE





## HANDLE RANGE

All doors are supplied with ESPAG handle as standard. These come in internal or internal and external options.





Internal and External Handle Only



ESPAG HANDLE

## CHOOSE THE RIGHT **COLOUR** TO SUIT YOUR HOME



A COMPLETE RANGE OF SOLID AND WOODGRAIN FOILS TO CHOSE FROM. ALL DESIGNED TO OFFER YOU A COMPREHENSIVE RANGE OF TRADITIONAL AND CONTEMPORARY FINISHES TO SUIT YOUR HOME AND LIFESTYLE. ALL FOIL FINISHES ARE AVAILABLE ON ONE OR BOTH FACES OF THE BI-FOLD DOOR.



## **ANCILLARY** OPTIONS

WE HAVE A RANGE OF THRESHOLDS DESIGNED TO SUIT YOUR LIFESTYLE NEEDS, OFFERING INTEGRATED ROLLER TRACKS, THERMAL PERFORMANCE AND AVAILABLE IN AN EXTENSIVE COLOUR RANGE.

### LOW THRESHOLD\*

30mm high, our low threshold provides a minimal height while maintaining performance.