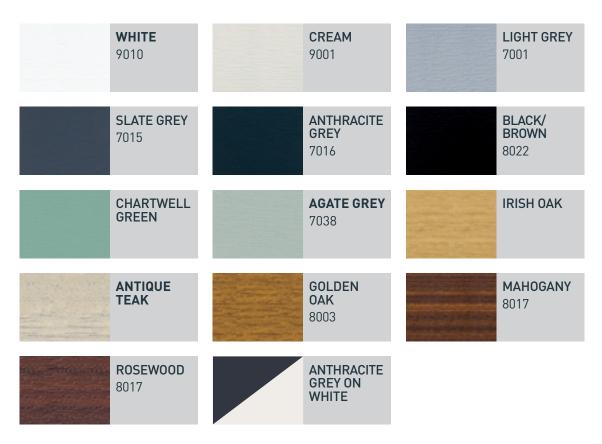

## CHOOSE THE RIGHT **COLOUR** TO SUIT YOUR HOME

A COMPLETE RANGE OF SOLID AND WOODGRAIN FOILS TO CHOSE FROM. ALL DESIGNED TO OFFER YOU A COMPREHENSIVE RANGE OF TRADITIONAL AND CONTEMPORARY FINISHES TO SUIT YOUR HOME AND LIFESTYLE. ALL FOIL FINISHES ARE AVAILABLE ON ONE OR BOTH FACES OF THE BI-FOLD DOOR.