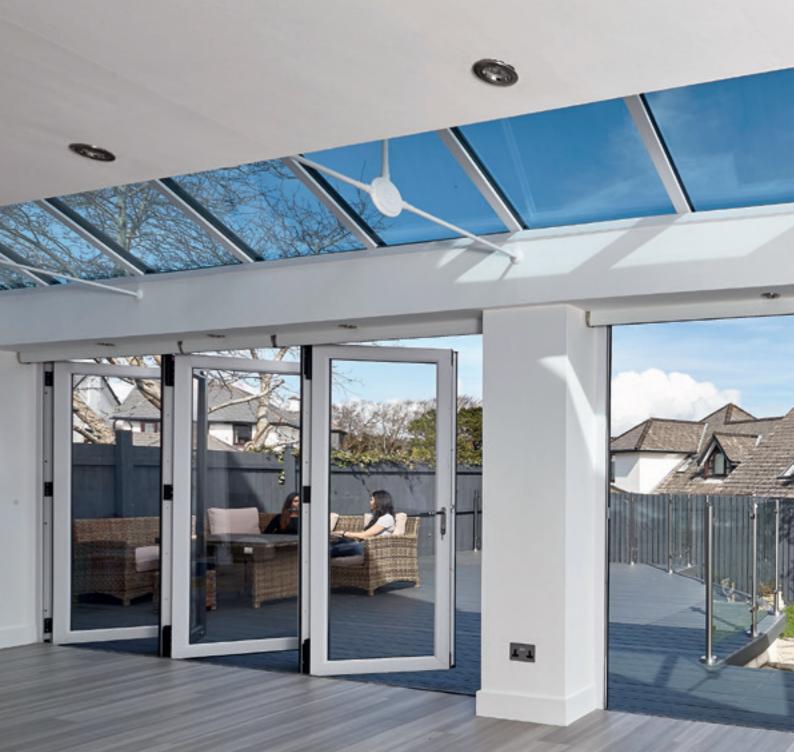

## **BI-FOLDING DOORS GLIDE OPEN TO SEAMLESSLY JOIN INSIDE AND OUTSIDE SPACE.**

Flood any room with natural light and, in just a couple of seconds, open up for extra space and the feel of a cool summer breeze.

The addition of a bi-fold door can completely transform a living space – their flexible nature mean they can be fully opened, partially opened, or totally closed depending on the space available and, naturally, on what the weather's like. Versatile and aesthetically pleasing, our bi-fold doors are the perfect replacement for existing patio or French doors to flood any room with natural light.