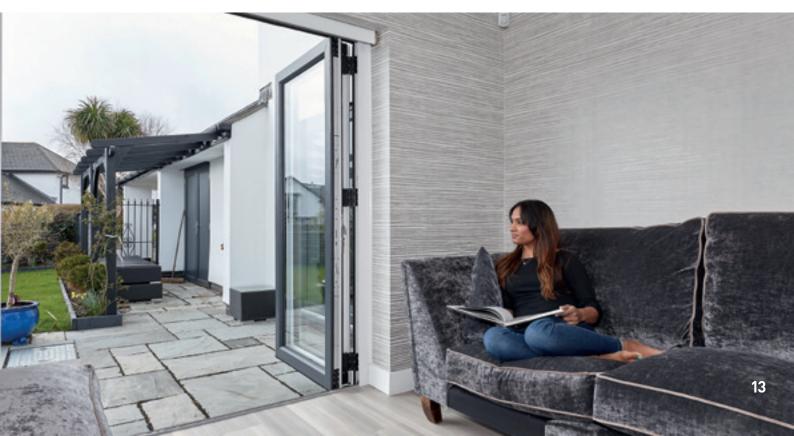

## **BI-FOLDING DOORS GLIDE OPEN TO SEAMLESSLY JOIN INSIDE AND OUTSIDE SPACE.**

Flood any room with natural light and, in just a couple of seconds, open up for extra space and the feel of a cool summer breeze.

The addition of a bi-fold door can completely transform a living space – their flexible nature mean they can be fully opened, partially opened, or totally closed depending on the space available and, naturally, on what the weather's like. Versatile and aesthetically pleasing, our bi-fold doors are the perfect replacement for existing patio or French doors to flood any room with natural light.