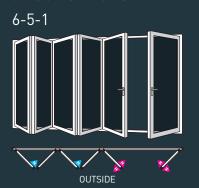

## **BI-FOLD MASTER DOOR RANGE OPTIONS**

OUR MOST POPULAR RANGE OF DOOR CONFIGURATION OFFERS A MASTER DOOR OPENING FOR EASIER EVERY DAY ACCESS, BUT ALSO ALLOWS WHOLE DOOR TO BE **OPENED FULL WIDTH.** 

\*/

## **5 DOOR OPTIONS**

## **6 DOOR OPTIONS**

6-3-3

Internal and External Door Handle Only

HANDLE

HANDLE

CENTREFOLD HANDLE

ESPAG HANDLE