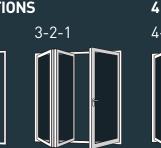

## **BI-FOLD MASTER DOOR RANGE OPTIONS**

OUR MOST POPULAR RANGE OF DOOR CONFIGURATION OFFERS A MASTER DOOR OPENING FOR EASIER EVERY DAY ACCESS, BUT ALSO ALLOWS WHOLE DOOR TO BE **OPENED FULL WIDTH.** 

\*/

## **5 DOOR OPTIONS**

## **6 DOOR OPTIONS**

6-3-3

Internal and External Door Handle Only

HANDLE

HANDLE

CENTREFOLD HANDLE

ESPAG HANDLE