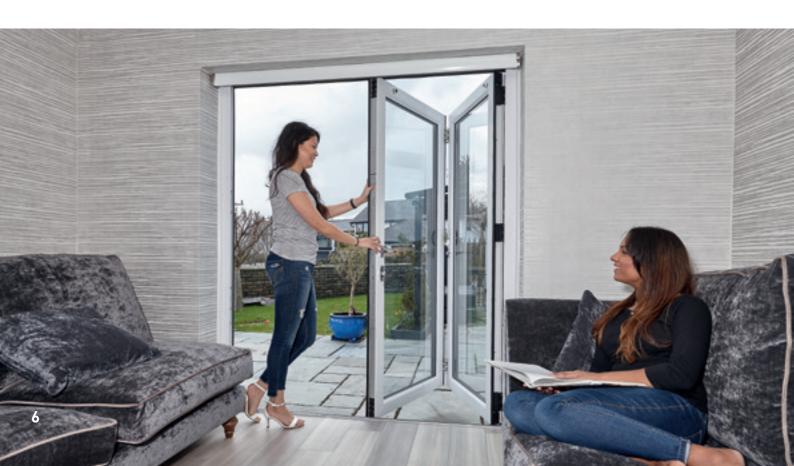

The addition of a bi-fold door can completely transform a living space – their flexible nature mean they can be fully opened, partially opened, or totally closed depending on the space available and, naturally, on what the weather's like. Versatile and aesthetically pleasing, our bi-fold doors are the perfect replacement for existing patio or French doors to flood any room with natural light.

### **STYLISH BUT SECURE**

The bi-fold doors have numerous configurations to suit your home and lifestyle needs, with a range of solid and combination colours to match any decor. The suited hardware features the latest in security technology, and ease of use that makes the bi-fold doors the perfect fit for any home.