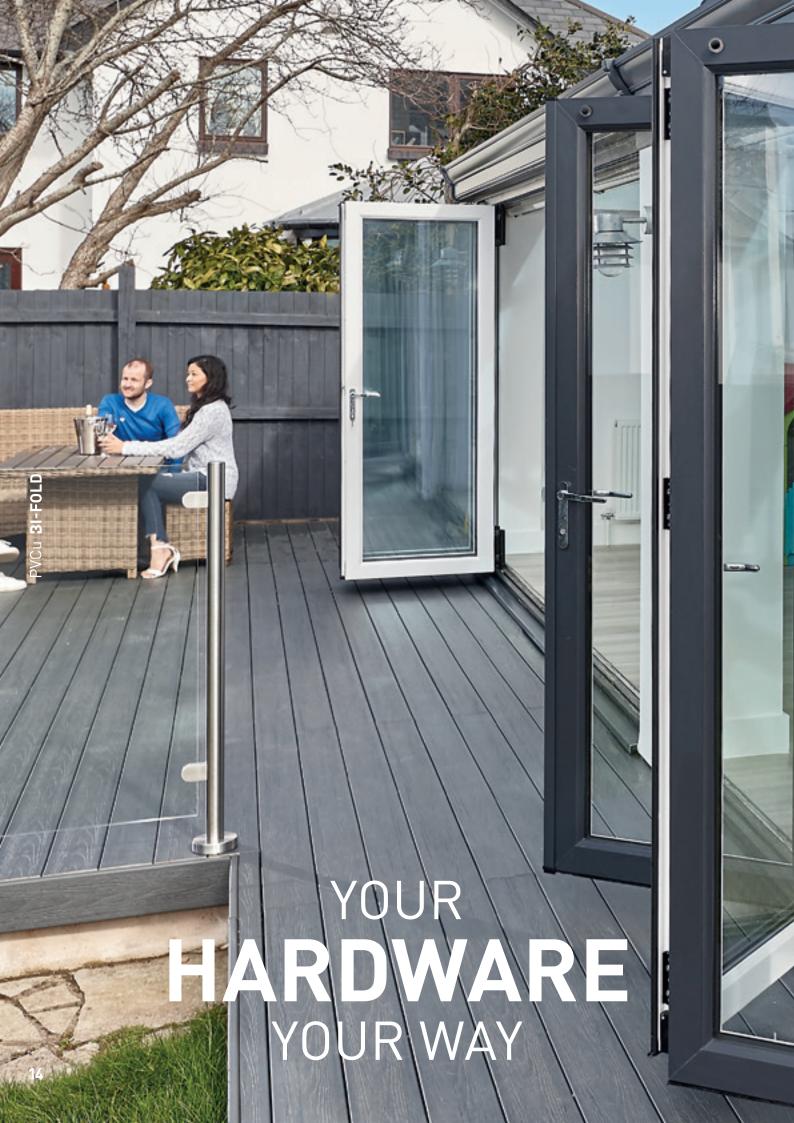

LOW THRESHOLD

**REBATED 52MM THRESHOLD** 

STANDARD 68MM THRESHOLD

NO MATTER WHAT CONFIGURATION YOU DECIDE ON, WE HAVE A RANGE OF SUITED HARDWARE THAT WILL BE PERFECT FOR YOU. WHATEVER STYLE YOU'VE DECIDED ON FOR YOUR HOME, THERE'S A PERFECT OPTION WAITING FOR YOU.