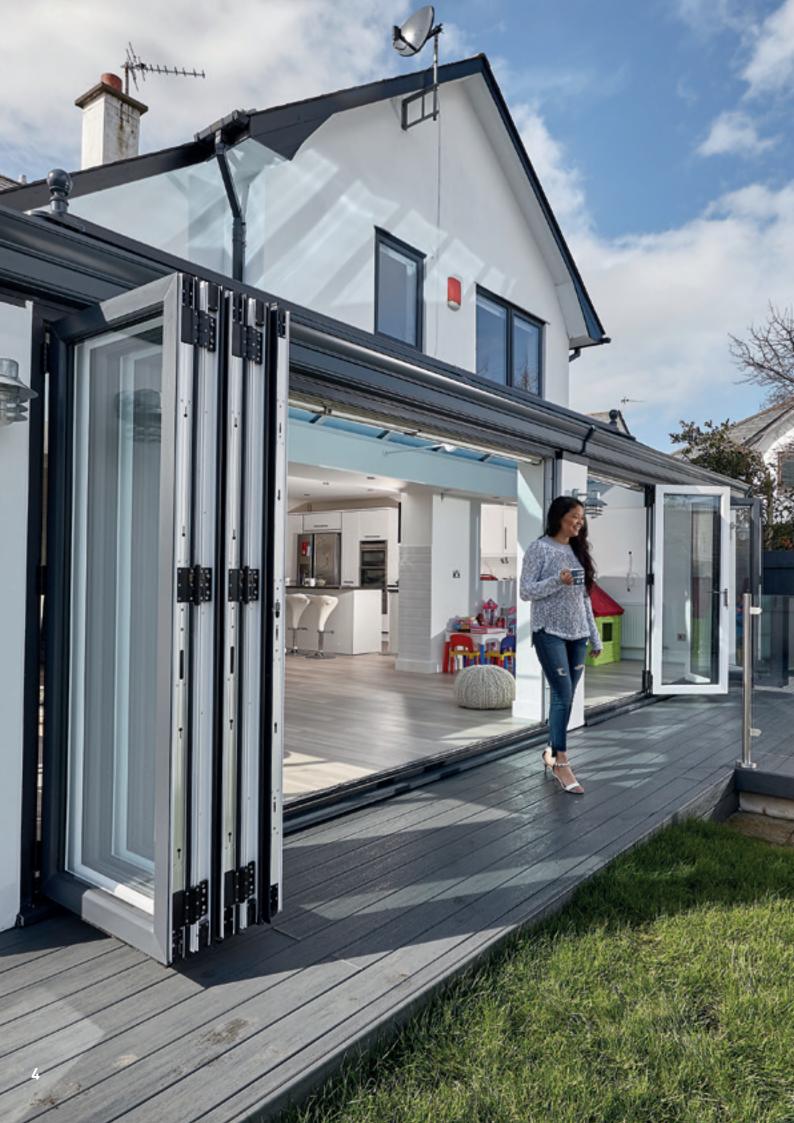

## **BI-FOLDING DOORS GLIDE OPEN TO SEAMLESSLY JOIN INSIDE AND OUTSIDE SPACE.**

Flood any room with natural light and, in just a couple of seconds, open up for extra space and the feel of a cool summer breeze.

The addition of a bi-fold door can completely transform a living space – their flexible nature mean they can be fully opened, partially opened, or totally closed depending on the space available and, naturally, on what the weather's like. Versatile and aesthetically pleasing, our bi-fold doors are the perfect replacement for existing patio or French doors to flood any room with natural light.