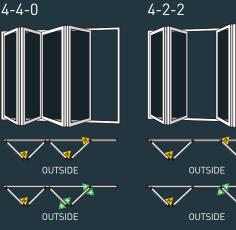

## **5 DOOR OPTIONS**

## **6 DOOR OPTIONS**

6-3-3

Internal and External Door Handle Only

HANDLE

HANDLE

CENTREFOLD HANDLE

ESPAG HANDLE

## BI-FOLD CONCERTINA DOOR RANGE OPTIONS

RANGE OF BI-FOLD DOOR STYLES THAT OFFER FULL WIDTH OPENING VIA MULTI-DOOR LOCK. MORE SUITED TO SUMMER USE. ALL DOORS ARE AVAILABLE WITH INTERNAL ONLY LOCKING OR INTERNAL & EXTERNAL LOCKING FUNCTIONALITY.