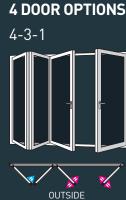

## **BI-FOLD MASTER DOOR RANGE OPTIONS**

OUR MOST POPULAR RANGE OF DOOR CONFIGURATION OFFERS A MASTER DOOR OPENING FOR EASIER EVERY DAY ACCESS, BUT ALSO ALLOWS WHOLE DOOR TO BE **OPENED FULL WIDTH.** 

\*/

## **5 DOOR OPTIONS**

## ONS 4 DOOR OPTIONS