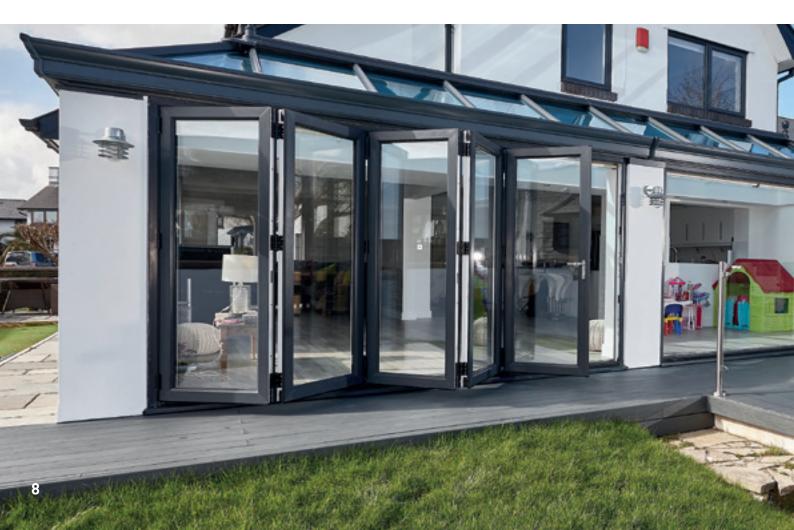

## **BI-FOLDING DOORS GLIDE OPEN TO SEAMLESSLY JOIN INSIDE AND OUTSIDE SPACE.**

Flood any room with natural light and, in just a couple of seconds, open up for extra space and the feel of a cool summer breeze.

The addition of a bi-fold door can completely transform a living space – their flexible nature mean they can be fully opened, partially opened, or totally closed depending on the space available and, naturally, on what the weather's like. Versatile and aesthetically pleasing, our bi-fold doors are the perfect replacement for existing patio or French doors to flood any room with natural light.

All of our bi-fold doors are designed with slim contemporary lines and hidden gearing. Sophisticated hardware has never looked so sleek and stylish.