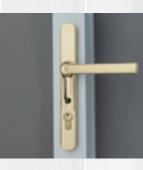

### **CRANKED MASTER DOOR HANDLE**

BLACK **ANTHRACITE GREY** CHROME

GOLD

WHITE

CHROME

GOLD

ANTHRACITE GREY

### **BALMORAL MASTER DOOR HANDLE**

WHITE

BLACK ANTHRACITE GREY GOLD

WHITE