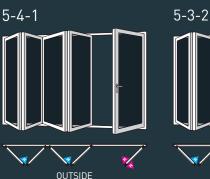

## **BI-FOLD MASTER DOOR RANGE OPTIONS**

OUR MOST POPULAR RANGE OF DOOR CONFIGURATION OFFERS A MASTER DOOR OPENING FOR EASIER EVERY DAY ACCESS, BUT ALSO ALLOWS WHOLE DOOR TO BE **OPENED FULL WIDTH.** 

\*/

## **5 DOOR OPTIONS**