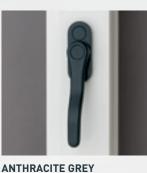

### **CRANKED MASTER DOOR HANDLE**

BLACK **ANTHRACITE GREY** CHROME

GOLD

WHITE

CHROME

GOLD

ANTHRACITE GREY

### **BALMORAL MASTER DOOR HANDLE**

WHITE

BLACK ANTHRACITE GREY GOLD

WHITE