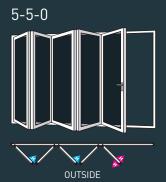

## **BI-FOLD MASTER DOOR RANGE OPTIONS**

OUR MOST POPULAR RANGE OF DOOR CONFIGURATION OFFERS A MASTER DOOR OPENING FOR EASIER EVERY DAY ACCESS, BUT ALSO ALLOWS WHOLE DOOR TO BE **OPENED FULL WIDTH.** 

\*/

## **5 DOOR OPTIONS**