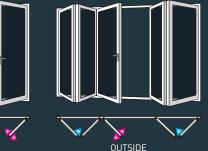

## **BI-FOLD MASTER DOOR RANGE OPTIONS**

OUR MOST POPULAR RANGE OF DOOR CONFIGURATION OFFERS A MASTER DOOR OPENING FOR EASIER EVERY DAY ACCESS, BUT ALSO ALLOWS WHOLE DOOR TO BE **OPENED FULL WIDTH.** 

\*/

## **6 DOOR OPTIONS**

6-3-3

Internal and External Door Handle Only

HANDLE

HANDLE

CENTREFOLD HANDLE

ESPAG HANDLE