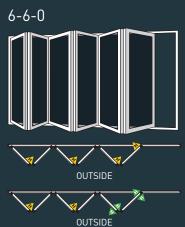

DLE



SECURIFOLD Handle



TRADITIONAL BALMORAL HANDLE

## **BI-FOLD MASTER DOOR RANGE OPTIONS**

OUR MOST POPULAR RANGE OF DOOR CONFIGURATION OFFERS A MASTER DOOR OPENING FOR EASIER EVERY DAY ACCESS, BUT ALSO ALLOWS WHOLE DOOR TO BE **OPENED FULL WIDTH.** 





\*/

× /

OUTSIDE



## **5 DOOR OPTIONS**







## **6 DOOR OPTIONS**





6-3-3





Internal and External Door Handle Only





HANDLE

HANDLE



CENTREFOLD HANDLE

ESPAG HANDLE

## BI-FOLD CONCERTINA DOOR RANGE OPTIONS

RANGE OF BI-FOLD DOOR STYLES THAT OFFER FULL WIDTH OPENING VIA MULTI-DOOR LOCK. MORE SUITED TO SUMMER USE. ALL DOORS ARE AVAILABLE WITH INTERNAL ONLY LOCKING OR INTERNAL & EXTERNAL LOCKING FUNCTIONALITY.

## DOOR CONFIGURATIONS

2 DOOR OPTIONS

2-2-0



## ONS 4 DOOR OPTIONS



## **6 DOOR OPTIONS**

OUTSIDE





## HANDLE RANGE

All doors are supplied with ESPAG handle as standard. These come in internal or internal and external options.





Internal and External Handle Only



ESPAG HANDLE

## CHOOSE THE RIGHT **COLOUR** TO SUIT YOUR HOME



A COMPLETE RANGE OF SOLID AND WOODGRAIN FOILS TO CHOSE FROM. ALL DESIGNED TO OFFER YOU A COMPREHENSIVE RANGE OF TRADITIONAL AND CONTEMPORARY FINISHES TO SUIT YOUR HOME AND LIFESTYLE. ALL FOIL FINISHES ARE AVAILABLE ON ONE OR BOTH FACES OF THE BI-FOLD DOOR.



## **ANCILLARY** OPTIONS

WE HAVE A RANGE OF THRESHOLDS DESIGNED TO SUIT YOUR LIFESTYLE NEEDS, OFFERING INTEGRATED ROLLER TRACKS, THERMAL PERFORMANCE AND AVAILABLE IN AN EXTENSIVE COLOUR RANGE.

### LOW THRESHOLD\*

30mm high, our low threshold provides a minimal height while maintaining performance