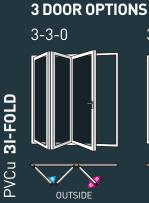

## **BI-FOLD MASTER DOOR RANGE OPTIONS**

OUR MOST POPULAR RANGE OF DOOR CONFIGURATION OFFERS A MASTER DOOR OPENING FOR EASIER EVERY DAY ACCESS, BUT ALSO ALLOWS WHOLE DOOR TO BE **OPENED FULL WIDTH.** 

\*/

## **5 DOOR OPTIONS**

## **6 DOOR OPTIONS**

6-3-3

Internal and External Door Handle Only

HANDLE

HANDLE

CENTREFOLD HANDLE

ESPAG HANDLE