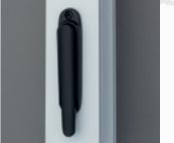

### **CRANKED MASTER DOOR HANDLE**

BLACK **ANTHRACITE GREY** CHROME

GOLD

WHITE

CHROME

GOLD

ANTHRACITE GREY