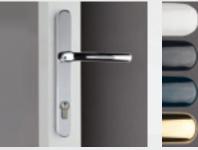

## **HANDLE RANGE**

Internal and External Door Handle Only

CRANKED HANDLE

SECURIFOLD Handle

TRADITIONAL BALMORAL HANDLE

### SECURIFOLD MASTER DOOR HANDLE

The clever design of the Securifold handle allows the lever to fold down vertically when not in use and locate snugly against the backplate. An additional benefit is that the lever cannot be seen through the glass when the doors are closed so they do not impair the view.

CHROME

GOLD