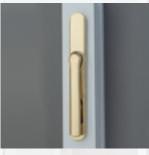

### SECURIFOLD MASTER DOOR HANDLE

The clever design of the Securifold handle allows the lever to fold down vertically when not in use and locate snugly against the backplate. An additional benefit is that the lever cannot be seen through the glass when the doors are closed so they do not impair the view.

CHROME

GOLD