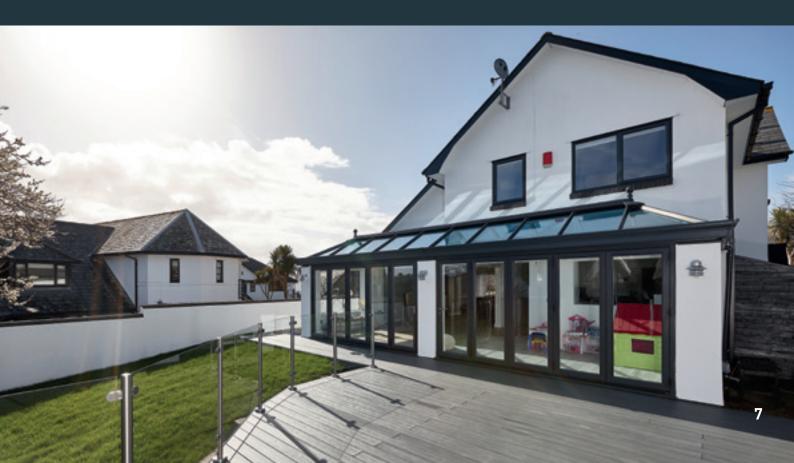

## **BI-FOLDING DOORS GLIDE OPEN TO SEAMLESSLY JOIN INSIDE AND OUTSIDE SPACE.**

Flood any room with natural light and, in just a couple of seconds, open up for extra space and the feel of a cool summer breeze.

The addition of a bi-fold door can completely transform a living space – their flexible nature mean they can be fully opened, partially opened, or totally closed depending on the space available and, naturally, on what the weather's like. Versatile and aesthetically pleasing, our bi-fold doors are the perfect replacement for existing patio or French doors to flood any room with natural light.