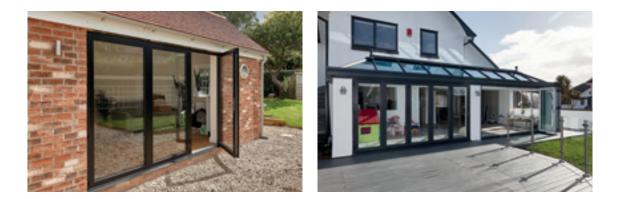

## **BI-FOLDING DOORS GLIDE OPEN TO SEAMLESSLY JOIN INSIDE AND OUTSIDE SPACE.**

Flood any room with natural light and, in just a couple of seconds, open up for extra space and the feel of a cool summer breeze.

The addition of a bi-fold door can completely transform a living space – their flexible nature mean they can be fully opened, partially opened, or totally closed depending on the space available and, naturally, on what the weather's like. Versatile and aesthetically pleasing, our bi-fold doors are the perfect replacement for existing patio or French doors to flood any room with natural light.

## YOUR BI-FOLD DOOR OPTIONS

WE WANT TO GIVE YOU AS MUCH CHOICE OF STYLES AS POSSIBLE, AND WITH SO MUCH TO CHOOSE FROM WE WANT TO MAKE IT AS EASY AS POSSIBLE FOR YOU TO GET THE RIGHT DOOR FOR YOU. TO DO THIS WE HAVE SEGMENTED THE BI-FOLD DOORS STYLES AND OPTIONS INTO 3 SECTIONS - FLUSH DOOR, MASTER DOOR AND CONCERTINA DOOR.