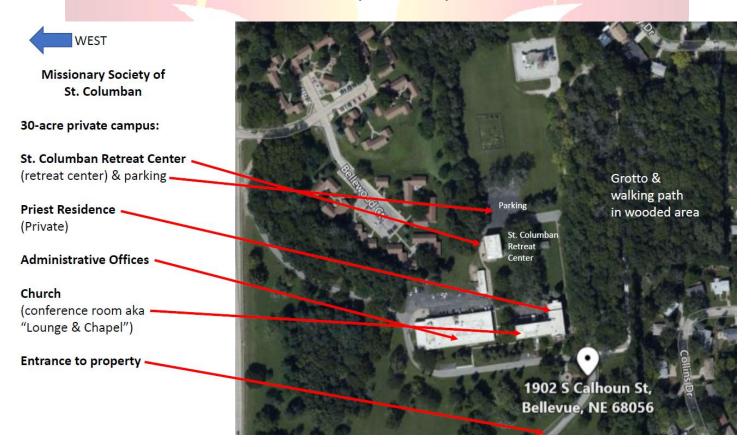

## Inset map (below) of St. Columban Retreat Center 1902 Calhoun St., Bellevue, NE 68056