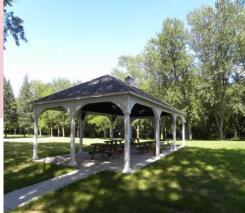

A beautiful 20'x40' pavilion was added in 2014 and is also available for our retreat. More information at: <a href="https://columban.org/retreat-house/">https://columban.org/retreat-house/</a>

Three floors accommodate up to <u>48</u> overnight guests. Stairs to all floors and ground-level handicap entrance on the west-side of the retreat building.