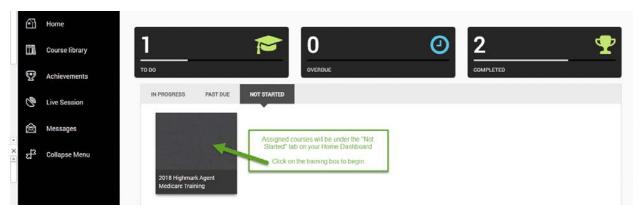

### **COURSE NAVIGATION**

The Centers for Medicare & Medicaid Services' (CMS) marketing audit guidelines require that all employees and independe approach Medicare beneficiaries be trained and tested in the Medicare program, on health plan benefits and procedures, an

federal marketing requirements. Medicare plan sponsors whose employees or agents act outside these parameters risk heft

sanctions and having their reputations tarnished.

What to Expect Next:

Click the next module

button to navigate through

steps in the course