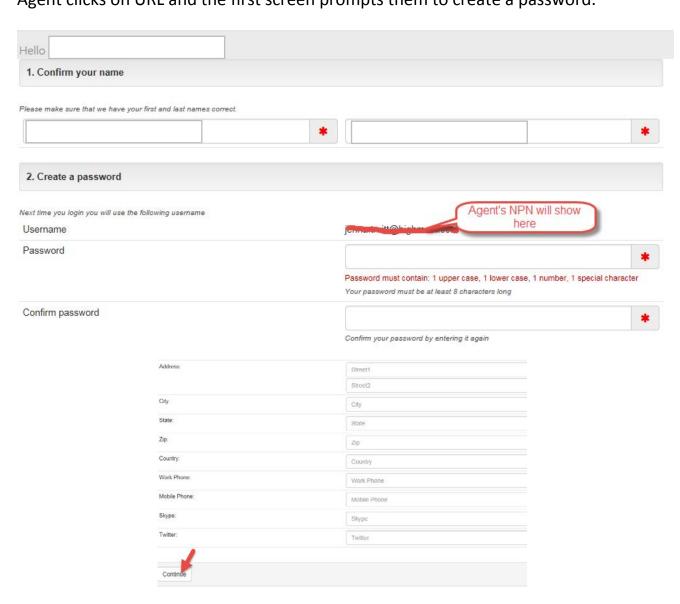

# **HIGHMARK 2019 CERTIFICATION USER GUIDE**

## **LOGIN**

Hello Jenna,

#### **NEW AGENTS**

Below is a sample email that will be sent for each NEW agent individually:

An account has been created for you on the Highmark training platform.

Login Details

Agent's NPN will show here for username

To login and complete your training courses please click on the following link: <a href="https://highmark.litmos.com//login.aspx?loginkey=79bc6cbb-5f2b-4fcc-90d0-d438ba33b955">https://highmark.litmos.com//login.aspx?loginkey=79bc6cbb-5f2b-4fcc-90d0-d438ba33b955</a>

Agent clicks on URL and the first screen prompts them to create a password.



#### **RETURNING AGENTS**

Returning agents can go directly to <a href="https://highmark.litmos.com/">https://highmark.litmos.com/</a> or click the link in the email they will receive to let them know they have been assigned a new course





### **COURSE NAVIGATION**





The Centers for Medicare & Medicaid Services' (CMS) marketing audit guidelines require that all employees and independe approach Medicare beneficiaries be trained and tested in the Medicare program, on health plan benefits and procedures, an

federal marketing requirements. Medicare plan sponsors whose employees or agents act outside these parameters risk heft

sanctions and having their reputations tarnished.

What to Expect Next:

Click the next module

button to navigate through

steps in the course





### **AHIP*