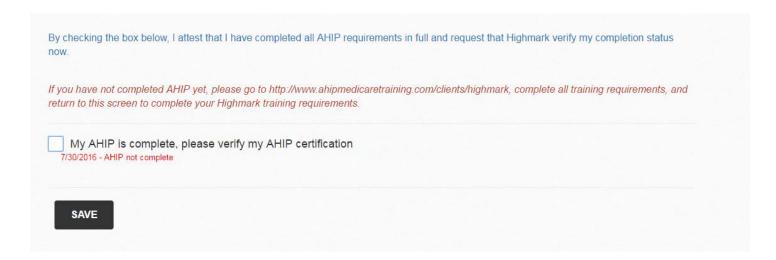

### **AHIP**

Once you have completed all required steps, you will be asked to verify that your AHIP is complete. By checking the box in the shot above, you agree that you have completed the AHIP training and transmitted the score to Highmark. Highmark will verify your completion status. You will see "Marking Required" on your course list during the verification process.

<u>If your AHIP is not complete upon verification</u>, you will see that the AHIP Attestation returns to "In Progress".

There will be notes on this page stating the date it was checked. Once you have completed and transmitted the AHIP, you must return to the AHIP Attestation page to request a new verification.