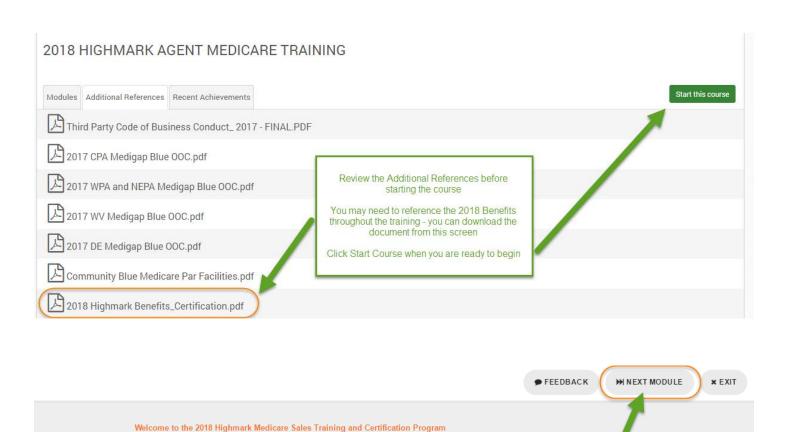

### **COURSE NAVIGATION**

The Centers for Medicare & Medicaid Services' (CMS) marketing audit guidelines require that all employees and independe approach Medicare beneficiaries be trained and tested in the Medicare program, on health plan benefits and procedures, an

federal marketing requirements. Medicare plan sponsors whose employees or agents act outside these parameters risk heft

sanctions and having their reputations tarnished.

What to Expect Next:

Click the next module

button to navigate through

steps in the course