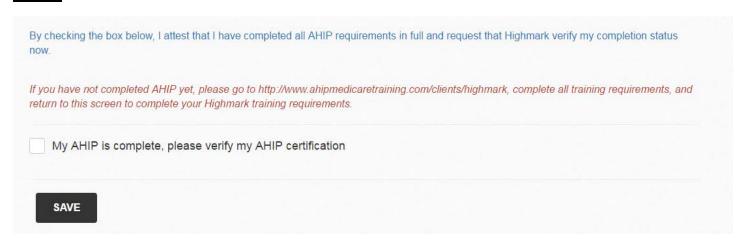

### **AHIP**

Once you have completed all required steps, you will be asked to verify that your AHIP is complete. By checking the box in the shot above, you agree that you have completed the AHIP training and transmitted the score to Highmark. Highmark will verify your completion status. You will see "Marking Required" on your course list during the verification process.

<u>If your AHIP is not complete upon verification</u>, you will see that the AHIP Attestation returns to "In Progress".

There will be notes on this page stating the date it was checked. Once you have completed and transmitted the AHIP, you must return to the AHIP Attestation page to request a new verification.

If your AHIP is complete upon verification, you will receive an email notification that the course is complete. You may also return to the course to obtain your completion certificate.