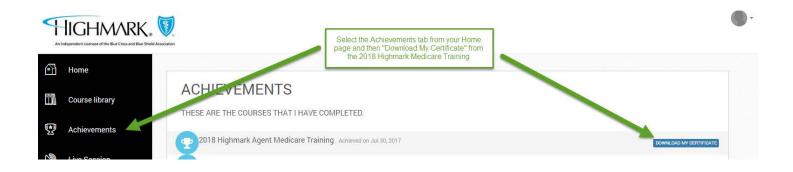

If your AHIP is complete upon verification, you will receive an email notification that the course is complete. You may also return to the course to obtain your completion certificate.