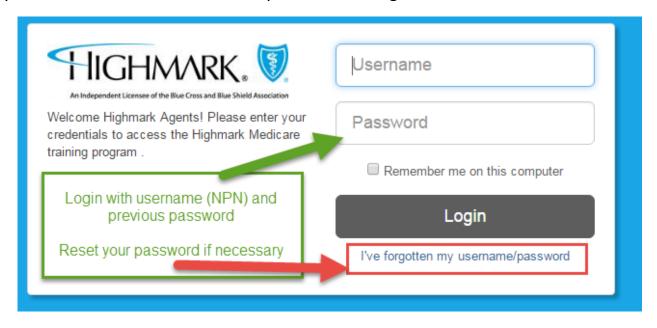

#### **RETURNING AGENTS**

Returning agents can go directly to <a href="https://highmark.litmos.com/">https://highmark.litmos.com/</a> or click the link in the email they will receive to let them know they have been assigned a new course