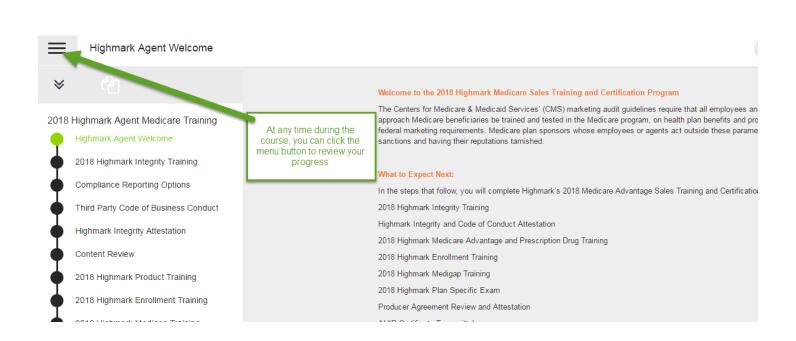

### **COURSE NAVIGATION**

The Centers for Medicare & Medicaid Services' (CMS) marketing audit guidelines require that all employees and independe approach Medicare beneficiaries be trained and tested in the Medicare program, on health plan benefits and procedures, an

federal marketing requirements. Medicare plan sponsors whose employees or agents act outside these parameters risk heft

sanctions and having their reputations tarnished.

What to Expect Next:

Click the next module

button to navigate through

steps in the course