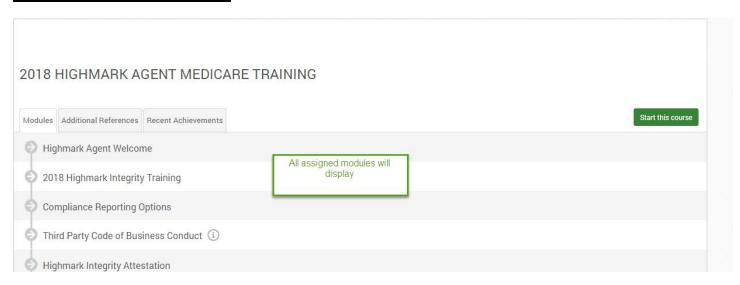

### **AHIP**

Once you have completed all required steps, you will be asked to verify that your AHIP is complete. By checking the box in the shot above, you agree that you have completed the AHIP training and transmitted the score to Highmark. Highmark will verify your completion status. You will see "Marking Required" on your course list during the verification process.