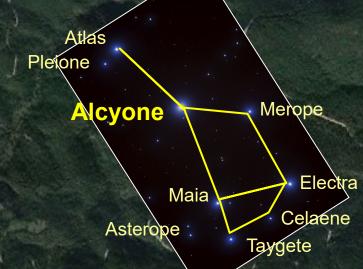

## THE PLEIADES 7 DAUGHTERS OF ATLAS

**Lookout Station PLEIADES CITY** 

**The Pyramid FACE OF ALA-LU** 

Chateau de Bellegarde
D&M PENTAGON

**MARTIAN PATTERN** 40°44'33.60N 09°27'40.29W

CYDONIA, MARS

PYRAMID CITY