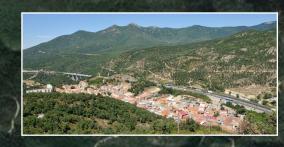

## LE PERTHUS CYDONIA PATTERN

The purpose of this study is to present the evidence that the geometric ley-lines of the following layout in France is set to the Cydonia, Mars anomalies, there are 3 main pyramid structures that comprise the Martian Motif. There is the famous Face of Mars, the giant Pentagon Fortress and the Pleiadian Pyramid City. These 3 structures triangulate each other and would make up the core of a large metropolitan city on Earth. What is astonishing is that such a Martian Motif is seen implemented in the architecture of almost all the ancient civilizations on Earth. This started, at least based on the archeological record after the Flood of Noah with Babylon and Sumer. How the Martian Motif is tied to the ley-lines of ancient cities, temples and structures is that perhaps the lost knowledge and connection of the Martian civilization was conveyed to the few and selected 'priestly' class on Earth that constitutes the Secret Societies, etc. This special class of humans are perhaps tasked at keeping the legacy, lifeline and bloodline operational. Even now in the modern era, the same Mars motif is incorporated into the major capitals.