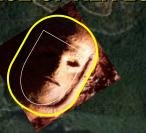

## LE PERTHUS CYDONIA PATTERN

The purpose of this study is to present the evidence that the geometric ley-lines of the following layout in France is set to the Cydonia, Mars anomalies, there are 3 main pyramid structures that comprise the Martian Motif. There is the famous Face of Mars, the giant Pentagon Fortress and the Pleiadian Pyramid City. These 3 structures triangulate each other and would make up the core of a large metropolitan city on Earth. What is astonishing is that such a Martian Motif is seen implemented in the architecture of almost all the ancient civilizations on Earth. This started, at least based on the archeological record after the Flood of Noah with Babylon and Sumer. How the Martian Motif is tied to the ley-lines of ancient cities, temples and structures is that perhaps the lost knowledge and connection of the Martian civilization was conveyed to the few and selected 'priestly' class on Earth that constitutes the Secret Societies, etc. This special class of humans are perhaps tasked at keeping the legacy, lifeline and bloodline operational. Even now in the modern era, the same Mars motif is incorporated into the major capitals.

## THE PLEIADES 7 DAUGHTERS OF ATLAS

**Lookout Station PLEIADES CITY** 

**The Pyramid FACE OF ALA-LU** 

Chateau de Bellegarde
D&M PENTAGON

**MARTIAN PATTERN** 40°44'33.60N 09°27'40.29W

CYDONIA, MARS

PYRAMID CITY