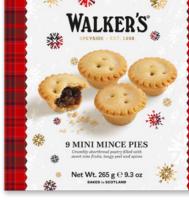

#### **Festive Mince Pies**

**Mince Pies** 

Code: 388A 12 x 372g

Mini Mince Pies

Code: 3159 12 x 265g

**Gingerbread Mince Pies** 

Code: 3161 12 x 245g

**Cranberry & Clementine Mince Pies** 