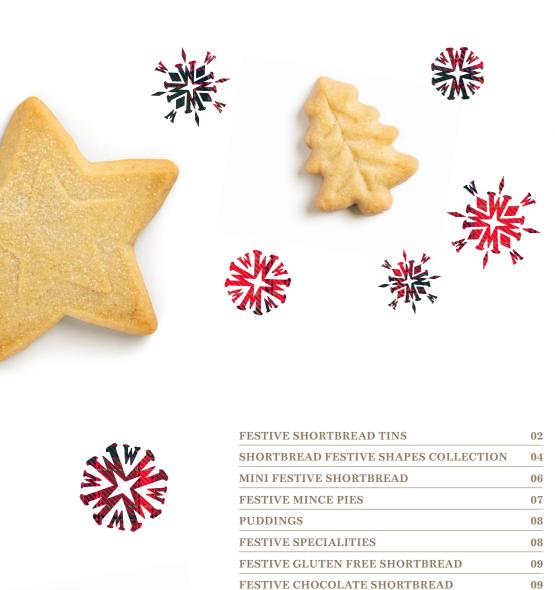

#### **Festive Shortbread Tins**

**Festive Shortbread Assortment** 

Code: 1131F 6 x 450g

**Festive Shortbread Stars** 

Code: 1132F 6 x 260g

Festive Shortbread Assortment Reindeer

Code: 1987 6 x 250g

Festive Shortbread Assortment Polar Bear

Code: 1988 6 x 250g

**Festive Shortbread Assortment Santa** 

Code: 1514 6 x 250g

"Season's Greetings" Shortbread Fingers

Code: 1133F 12 x 250g

"Season's Greetings" Shortbread Thistle Rounds' Code:  $1978 - 6 \times 300g$ 

Christmas Tree (Mini Shortbread Christmas Trees)

Code: 1425 12 x 225g

Some images and logos in this brochure are subject to change and are for illustrative purposes only. Please contact us for the most up-to-date information.