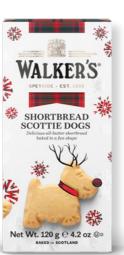

**Shortbread Festive Shapes** 

Code: 1455 12 x 175g

**Shortbread Festive Shapes** 

Code: 1543 12 x 260g

Shortbread Gingerbread Men

Code: 1652 12 x 125g

**Shortbread Scottie Dogs** 

Code: 1082 12 x 120g