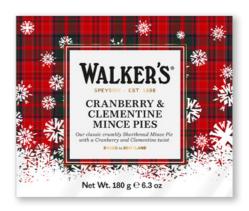

#### **Festive Mince Pies**

**Mince Pies** 

Code: 388A 12 x 372g

Mini Mince Pies

Code: 3159 12 x 265g

**Gingerbread Mince Pies** 

Code: 3161 12 x 245g

**Cranberry & Clementine Mince Pies** 

Code: 3160 12 x 180g