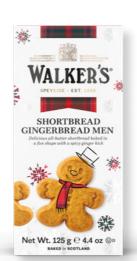

**Shortbread Festive Shapes** 

Code: 1455 12 x 175g

**Shortbread Festive Shapes** 

Code: 1543 12 x 260g

Shortbread Gingerbread Men

Code: 1652 12 x 125g

**Shortbread Scottie Dogs** 

Code: 1082 12 x 120g