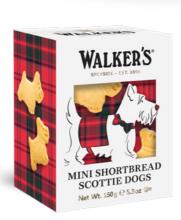

**Shortbread Festive Shapes** 

Code: 1455 12 x 175g

**Shortbread Festive Shapes** 

Code: 1543 12 x 260g

Shortbread Gingerbread Men

Code: 1652 12 x 125g

**Shortbread Scottie Dogs** 

Code: 1082 12 x 120g

**Mini Festive Shortbread Stars** 

Code: 1816 12x 125g

Mini Shortbread Festive Shapes

Code: 1053 10 x 150g

Mini Shortbread Christmas Trees

Code: 1576 10 x 150g

Mini Shortbread Scottie Dogs

Code: 1574 10 x 150g