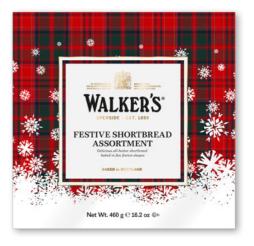

#### **Festive Shortbread Tins**

**Festive Shortbread Assortment** 

Code: 1131F 6 x 450g

**Festive Shortbread Stars** 

Code: 1132F 6 x 260g

Festive Shortbread Assortment Reindeer

Code: 1987 6 x 250g

Festive Shortbread Assortment Polar Bear