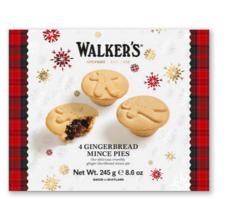

#### **Festive Mince Pies**

**Mince Pies** 

Code: 388A 12 x 372g

Mini Mince Pies

Code: 3159 12 x 265g

**Gingerbread Mince Pies** 

Code: 3161 12 x 245g

**Cranberry & Clementine Mince Pies** 