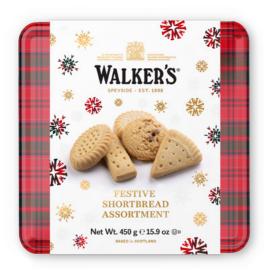

#### **Festive Shortbread Tins**

**Festive Shortbread Assortment** 

Code: 1131F 6 x 450g

**Festive Shortbread Stars** 

Code: 1132F 6 x 260g

Festive Shortbread Assortment Reindeer

Code: 1987 6 x 250g

Festive Shortbread Assortment Polar Bear