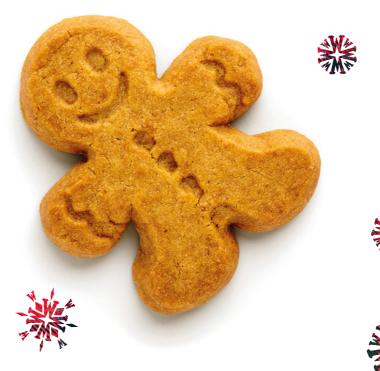

**Shortbread Festive Shapes** 

Code: 1455 12 x 175g

**Shortbread Festive Shapes** 

Code: 1543 12 x 260g

Shortbread Gingerbread Men

Code: 1652 12 x 125g

**Shortbread Scottie Dogs** 

Code: 1082 12 x 120g