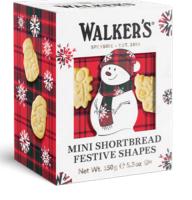

#### Mini Festive Shortbread

**Mini Festive Shortbread Stars** 

Code: 1816 12x 125g

Mini Shortbread Festive Shapes

Code: 1053 10 x 150g

Mini Shortbread Christmas Trees

Code: 1576 10 x 150g

Mini Shortbread Scottie Dogs

Code: 1574 10 x 150g