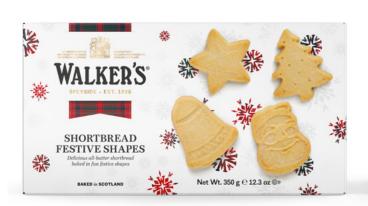

# **Shortbread Festive Shapes Collection**

Code: 1541 12 x 350g

**Shortbread Festive Shapes** 

Code: 1458 12 x 175g

**Shortbread Festive Shapes** 

Code: 1548 24 x 60g

**Shortbread Fingers** 

Code: 1083 24 x 160g