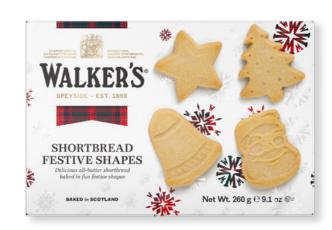

# **Shortbread Festive Shapes Collection**

Code: 1541 12 x 350g

**Shortbread Festive Shapes** 

Code: 1458 12 x 175g

**Shortbread Festive Shapes** 

Code: 1548 24 x 60g

**Shortbread Fingers** 

Code: 1083 24 x 160g

**Shortbread Festive Shapes** 

Code: 1455 12 x 175g

**Shortbread Festive Shapes** 

Code: 1543 12 x 260g

Shortbread Gingerbread Men

Code: 1652 12 x 125g

**Shortbread Scottie Dogs** 

Code: 1082 12 x 120g