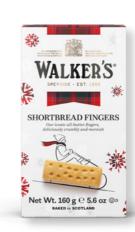

# **Shortbread Festive Shapes Collection**

Code: 1541 12 x 350g

**Shortbread Festive Shapes** 

Code: 1458 12 x 175g

**Shortbread Festive Shapes** 

Code: 1548 24 x 60g

**Shortbread Fingers** 

Code: 1083 24 x 160g