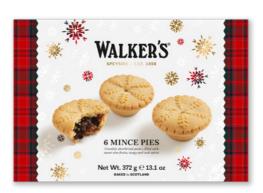

#### **Festive Mince Pies**

**Mince Pies** 

Code: 388A 12 x 372g

Mini Mince Pies

Code: 3159 12 x 265g

**Gingerbread Mince Pies** 

Code: 3161 12 x 245g

**Cranberry & Clementine Mince Pies** 