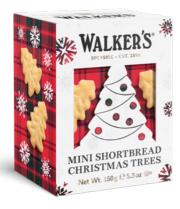

**Mini Festive Shortbread Stars** 

Code: 1816 12x 125g

Mini Shortbread Festive Shapes

Code: 1053 10 x 150g

Mini Shortbread Christmas Trees

Code: 1576 10 x 150g

Mini Shortbread Scottie Dogs

Code: 1574 10 x 150g