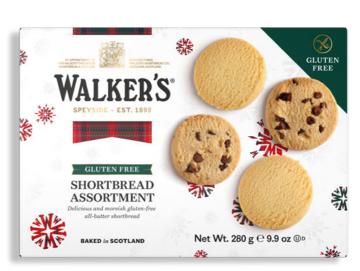

#### **Festive Gluten Free Shortbread**

Gluten Free Shortbread Assortment Code: 1027 12 x 280g