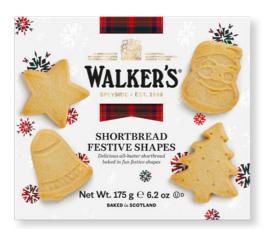

**Shortbread Festive Shapes** 

Code: 1455 12 x 175g

**Shortbread Festive Shapes** 

Code: 1543 12 x 260g

Shortbread Gingerbread Men

Code: 1652 12 x 125g

**Shortbread Scottie Dogs** 

Code: 1082 12 x 120g