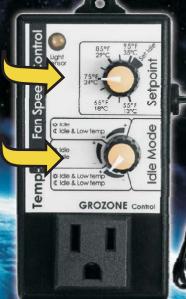

## **GROZONE FAN SPEED CONTROLLERS**

Say goodbye to manually setting your dimmers and wildly fluctuating temperature levels. Designed specifically for use with your centrifugal exhaust fans, GROZONE's TV1 and TV2 are the ultimate in reliable and easy to use variable fan speed controllers. Simply set your day and night temperatures and the TV1 and TV2 will speed up or slow down your cooling fan automatically to maintain your exact set temperatures. By maintaining a controlled and constant indoor garden temperature you allow for less variation in humidity and fewer bug problems.

DAY Temperature Setting 55°F to 95°F

NIGHT Temperature Setting 55°F to 95°F

Controls 120V centrifugal fans

Temperature Setting 55°F to 95°F

DAY and NIGHT Idle Speed and Low Temperature Limit Settings

DIM-1: Manual Control

Speed Setting and Optional Kick Start

|                                | TV1                                                          | TV2                                                           | DIM-1                                                                    |
|--------------------------------|--------------------------------------------------------------|---------------------------------------------------------------|--------------------------------------------------------------------------|
| Temperature Setting(s)         | DAY and NIGHT Settings                                       | Single Setting                                                | NO, power setting only                                                   |
| Temperature Probe              | YES, 6-ft cord                                               | YES, 6-ft cord                                                | NO                                                                       |
| Minimum Power (minimum speed)  | 36% of full power                                            | 25% to 60% of full power, set by user                         | 10% to 100% of full power, set by user                                   |
| Maximum Fan Power (full speed) | 750W 120V 6A                                                 | 750W 120V 6A                                                  | 750W 120V 6A                                                             |
| Idle Speed                     | NOT maintained, fan stops when temp falls 2°F below setpoint | YES, idle speed maintained when temp falls 2°F below setpoint | YES, manual setting, will maintain speed with no relation to temperature |
| Low Temperature Stop           | NO                                                           | YES, fan stops when temp falls 10°F below setpoint            | NO                                                                       |
| Kick Start Feature             | YES, every time starts from stop condition                   | YES, every time starts from stop condition                    | YES or NO, set by user                                                   |