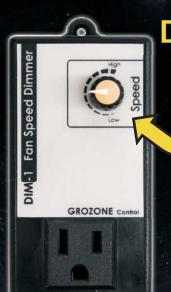

DAY Temperature Setting 55°F to 95°F

NIGHT Temperature Setting 55°F to 95°F

Controls 120V centrifugal fans

Temperature Setting 55°F to 95°F

DAY and NIGHT Idle Speed and Low Temperature Limit Settings

DIM-1: Manual Control

Speed Setting and Optional Kick Start

|                                | TV1                                                          | TV2                                                           | DIM-1                                                                    |
|--------------------------------|--------------------------------------------------------------|---------------------------------------------------------------|--------------------------------------------------------------------------|
| Temperature Setting(s)         | DAY and NIGHT Settings                                       | Single Setting                                                | NO, power setting only                                                   |
| Temperature Probe              | YES, 6-ft cord                                               | YES, 6-ft cord                                                | NO                                                                       |
| Minimum Power (minimum speed)  | 36% of full power                                            | 25% to 60% of full power, set by user                         | 10% to 100% of full power, set by user                                   |
| Maximum Fan Power (full speed) | 750W 120V 6A                                                 | 750W 120V 6A                                                  | 750W 120V 6A                                                             |
| Idle Speed                     | NOT maintained, fan stops when temp falls 2°F below setpoint | YES, idle speed maintained when temp falls 2°F below setpoint | YES, manual setting, will maintain speed with no relation to temperature |
| Low Temperature Stop           | NO                                                           | YES, fan stops when temp falls 10°F below setpoint            | NO                                                                       |
| Kick Start Feature             | YES, every time starts from stop condition                   | YES, every time starts from stop condition                    | YES or NO, set by user                                                   |