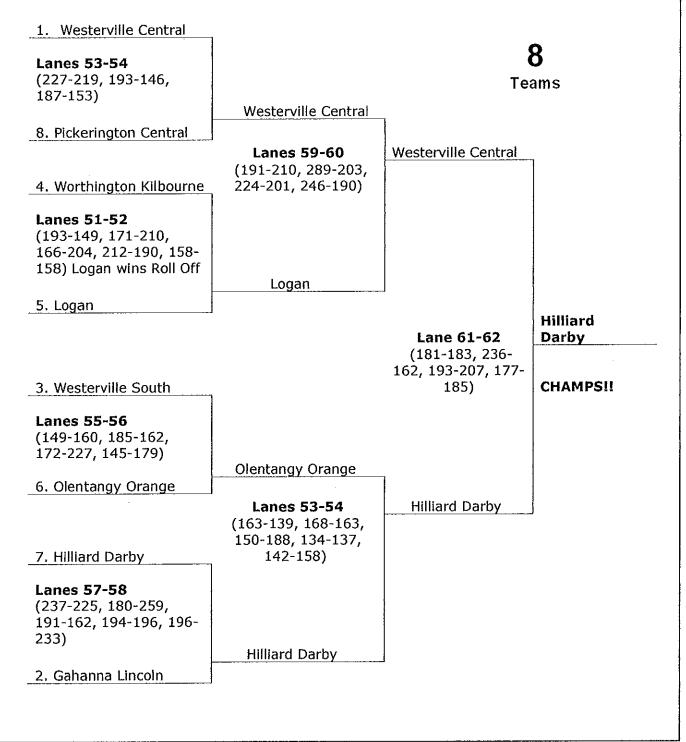

## BOYS VARSITY CHAMPIONSHIP BRACKET



# Boys Varsity Team Standings

|                       |        |      |      |       | Baker | Baker     | Baker     | Baker     | Baker<br>Game | Baker<br>Game | Baker | Grand |
|-----------------------|--------|------|------|-------|-------|-----------|-----------|-----------|---------------|---------------|-------|-------|
|                       |        | Game | Game | Tetel | Game  | Game<br>2 | Game<br>3 | Game<br>4 | Game<br>5     | Game<br>6     | Total | Total |
| Row Labels            | Game 1 | 2    | 3    | Total | 1     |           | 189       | 236       | 196           | 203           | 1219  | 474(  |
| Westerville Central   | 1262   | 1070 | 1189 | 3521  | 192   | 203       |           | 178       | 170           | 191           | 1140  | 4132  |
| Gahanna Lincoln