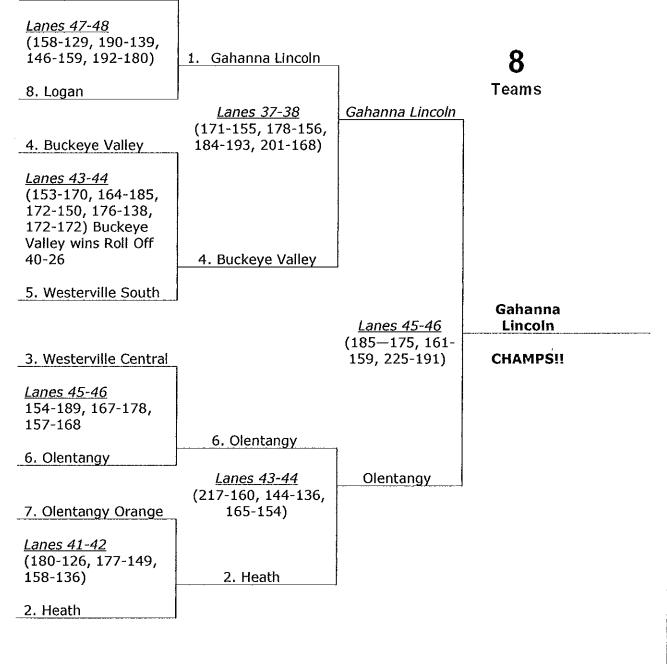

angy Liberty     |        | 790  | 763  |       | 167   |           |           |           | 213           | 197           | 1045  | 342   |
| New Albany            | 824    |      | 801  |       |       |           |           |           |               | 170           | 1013  | 335   |
| Eastmoor Academy      | 773    | 764  |      |       |       |           |           |           |               |               | 973   | 333   |
| Pickerington North    | 875    | 682  | 800  |       |       |           |           |           |               |               |       |       |
| Buckeye Valley        | 636    | 784  | 944  | 2364  | 135   | 101       | . 141     | 1.57      | 100           |               |       |       |



## GIRLS VARSITY CHAMPIONSHIP BRACKET

1. Gahanna Lincoln



### Girls Varsity Team Standings

|                       |        |      |      |       | Baker | Baker | Baker | Baker | Baker | Baker |       | Gran              |
|-----------------------|--------|------|------|-------|-------|-------|-------|-------|-------|-------|-------|-------------------|
|                       |        | Game | Game |       | Game  | Game  | Game  | Game  | Game  |       | Baker | d                 |
| Row Labels            | Game 1 | 2    | 3    | Total | 1     | 2     | 3     | 4     | 5     | 6     | Total | STREET CONTRACTOR |
| Gahanna Lincoln       | 988    | 1030 | 993  | 3011  | 179   | 206   | 207   | 192   | 176   | 169   | 1129  | 4140              |
| Heath                 | 733    | 884  | 902  | 2519  | 192   | 161   | 188   | 163   | 204   | 16