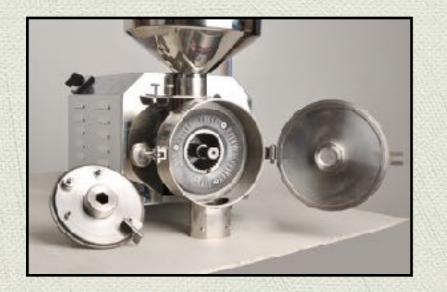

#### **CANYON GRINDERS:**

\*Easy to Maintain \*One Year Warranty \*Economical Replacement Burrs after Warranty

# Canyon Grinder Settings:

### General Settings For Grinder:

- TURKISH POWDER GRIND: 0.5
- Espresso..... 1.0-1.5
- Drip...... 3.0-3.5
- Cold Brew...... 4.0-4.5
- French Press..... 5.0