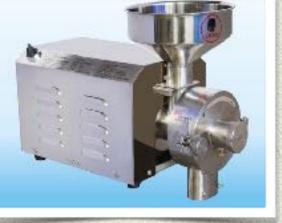

#### BC66 GRAND:

- GRINDS FROM 40-88LB. PER HOUR
- 110V 50/60Hz 1100W
  - CHOICE OF 66 GRAND OR 66 GRANDSTAND
    - NET WEIGHT 66LB. (MODEL WITH STAND)
    - COMPACT DESIGN FOR EASY FIT ON COUNTER SPACE

## BC66 Grand

110V 50/60Hz 1100W Grinds 40-88lb. per hour

### BC66 Grand Stand

110V 50/60Hz 1100W (same as above with stand)

 BC88
 220V 50/60Hz 3000W Grinds 88-187lb. per hour (Special Order Only)