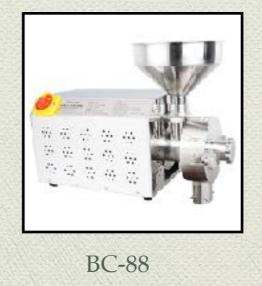

#### TRAVEL BY ROUTE 66 ON THE HIGHWAY TO FASTER SALES WITH PRODUCTION CAYNON GRINDERS

BC-66 GRAND

#### BC66 GRAND:

- GRINDS FROM 40-88LB. PER HOUR
- 110V 50/60Hz 1100W
  - CHOICE OF 66 GRAND OR 66 GRANDSTAND
    - NET WEIGHT 66LB. (MODEL WITH STAND)
    - COMPACT DESIGN FOR EASY FIT ON COUNTER SPACE

### BC66 Grand Stand

110V 50/60Hz 1100W (same as above with stand)

 BC88
 220V 50/60Hz 3000W Grinds 88-187lb. per hour (Special Order Only)