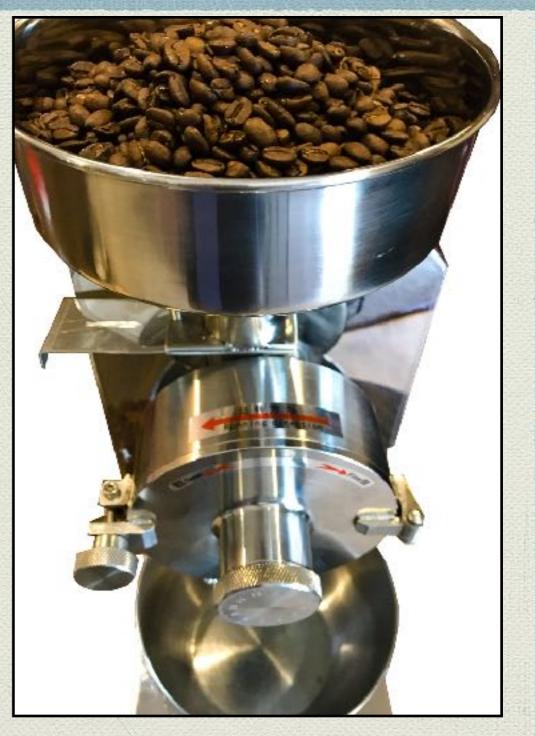

# Super Fine Setting Controls

- 12 numbered settings with 10 micro-settings
- Allows range from Turkish to French Press with easy adjustments between Espresso,
  Single serve K style makers, pour-over, drip, cold brew & French Press as well as more
  course settings if needed
- Grinds much more than coffee beans
- affordable burr replacements

Easy to clean