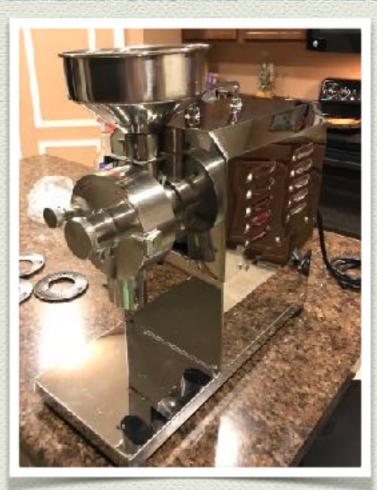

## THE BC 66 GRAND STAND

#### TRAVEL BY ROUTE 66 ON THE HIGHWAY TO FASTER SALES WITH PRODUCTION CAYNON GRINDERS

BC-66 GRAND

#### BC66 GRAND:

- GRINDS FROM 40-88LB. PER HOUR
- 110V 50/60Hz 1100W
  - CHOICE OF 66 GRAND OR 66 GRANDSTAND
    - NET WEIGHT 66LB. (MODEL WITH STAND)
    - COMPACT DESIGN FOR EASY FIT ON COUNTER SPACE

BC-66 GRANDSTAND