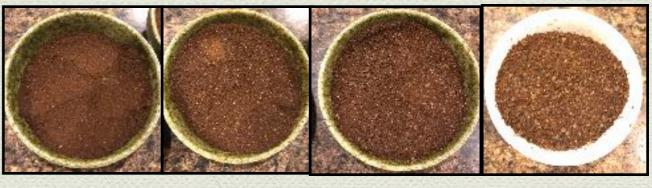

# Canyon Grinder Settings:

### General Settings For Grinder:

- TURKISH POWDER GRIND: 0.5
- Espresso..... 1.0-1.5
- Drip...... 3.0-3.5
- Cold Brew...... 4.0-4.5
- French Press..... 5.0