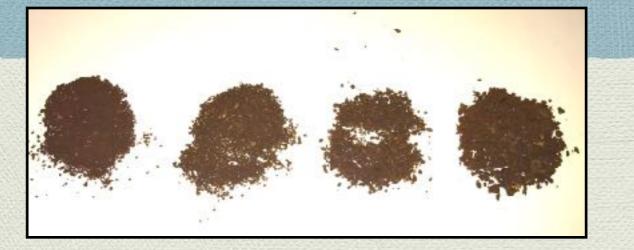

# Canyon Grinder Settings:

### General Settings For Grinder:

- TURKISH POWDER GRIND: 0.5
- Espresso..... 1.0-1.5
- Drip...... 3.0-3.5
- Cold Brew...... 4.0-4.5
- French Press..... 5.0