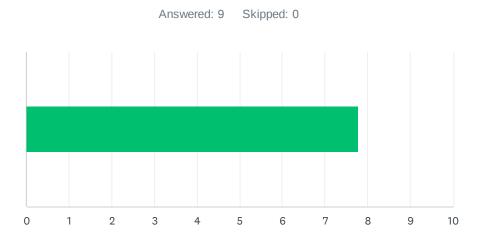

#### Q8 Administration supports staff against attacks and criticism from parents.

| ANSWER C    | CHOICES    | AVERAGE NUMBER |   | TOTAL NUMBER |    | RESPONSES |   |
|-------------|------------|----------------|---|--------------|----|-----------|---|
|             |            |                | 8 |              | 73 |           | 9 |
| Total Respo | ondents: 9 |                |   |              |    |           |   |
|             |            |                |   |              |    |           |   |
| #           |            |                |   |              |    | DATE      |   |
| 1           | 9          |                |   |              |    |           |   |
| 2           | 7          |                |   |              |    |           |   |
| 3           | 9          |                |   |              |    |           |   |
| 4           | 7          |                |   |              |    |           |   |
| 5           | 8          |                |   |              |    |           |   |
| 6           | 6          |                |   |              |    |           |   |
| 7           | 10         |                |   |              |    |           |   |
| 8           | 9          |                |   |              |    |           |   |
| 9           | 8          |                |   |              |    |           |   |