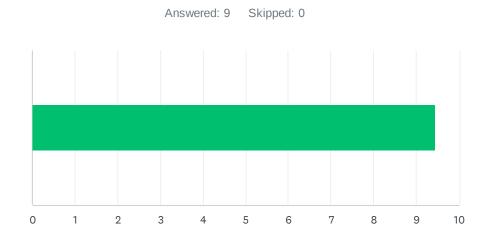

#### Q24 Staff and students feel safe.

| ANSWE    | R CHOICES    | AVERAGE NUMBER | TOTAL NUMBER | RESPONSES          |
|----------|--------------|----------------|--------------|--------------------|
|          |              | 9              | 7            | 9                  |
| Total Re | spondents: 9 |                |              |                    |
|          |              |                |              |                    |
| #        |              |                |              | DATE               |
| 1        | 8            |                |              | 3/25/2025 3:44 PM  |
| 2        | 8            |                |              | 3/5/2025 3:17 PM   |
| 3        | 10           |                |              | 3/5/2025 1:57 PM   |
| 4        | 8            |                |              | 3/5/2025 11:36 AM  |
| 5        | 9            |                |              | 3/3/2025 1:29 PM   |
| 6        | 10           |                |              | 3/3/2025 10:27 AM  |
| 7        | 10           |                |              | 2/24/2025 11:26 AM |
| 8        | 9            |                |              | 2/24/2025 7:51 AM  |
| 9        | 7            |                |              | 2/22/2025 10:13 AM |
|          |              |                |              |                    |