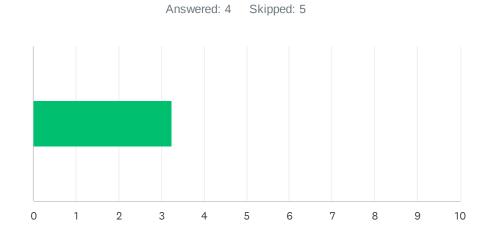

#### Q22 Staff (teachers and/or coaches) have bus (arrival/dismissal) duty.

| ANSWER C    | CHOICES    | AVERAGE NUMBER | TOTAL NUMBER |    | RESPONSES          |   |
|-------------|------------|----------------|--------------|----|--------------------|---|
|             |            | ;              | 3            | 13 |                    | 4 |
| Total Respo | ondents: 4 |                |              |    |                    |   |
|             |            |                |              |    |                    |   |
| #           |            |                |              |    | DATE               |   |
| 1           | 10         |                |              |    | 3/25/2025 3:44 PM  |   |
| 2           | 1          |                |              |    | 3/3/2025 1:28 PM   |   |
| 3           | 1          |                |              |    | 3/3/2025 10:25 AM  |   |
| 4           | 1          |                |              |    | 2/22/2025 10:11 AM |   |