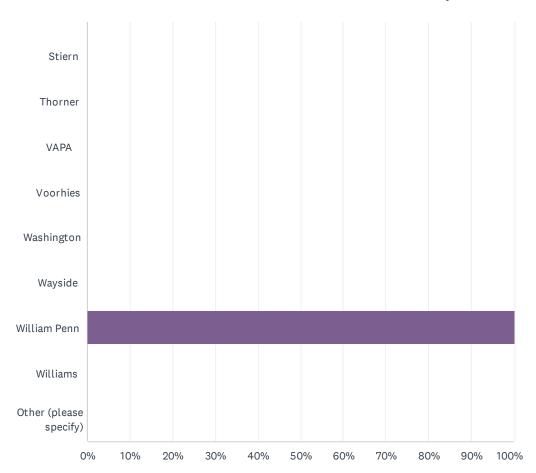

#### 2024-2025 BETA Administration/Site Climate Survey

| Cata (Cata)   0.00%   0.00%     Chavez   0.00%   0.00%     Chipman   0.00%   0.00%     College His   0.00%   0.00%     Compton   0.00%   0.00%     Compton   0.00%   0.00%     Curran   0.00%   0.00%     Experience   0.00%   0.00%     Essier   0.00%   0.00%     Everyween   0.00%   0.00%     Fistcher   0.00%   0.00%     Frank West   0.00%   0.00%     Frank Illin   0.00%   0.00%     Frenzon   0.00%   0.00%     Farank West   0.00%   0.00%     Frenzon   0.00%   0.00%     Farank Illin   0.00%   0.00%     Horica   0.00%   0.00%     < | ANSWER CHOICES            | RESPONSES |   |
|-----------------------------------------------------------------------------------------------------------------------------------------------------------------------------------------------------------------------------------------------------------------------------------------------------------------------------------------------------------------------------------------------------------------------------------------------------------------------------------------------------------------------------------------------------------------------------------------------------------------------------------------------------------------------------------------|---------------------------|-----------|---|
| Chavez   0.00%   0     Chipman   0.00%   0     Cullege Hts   0.00%   0     Compton   0.00%   0     Curren   0.00%   0     Downtown   0.00%   0     Ed Center/District Office   0.00%   0     Eissler   0.00%   0     Emerson   0.00%   0     Evergreen   0.00%   0     Fletcher   0.00%   0     Franklin   0.00%   0     Fremont   0.00%   0     Garza   0.00%   0     Harding   0.00%   0     Harding   0.00%   0     Horace Mann   0.00%   0     Horace Mann   0.00%   0     Lincoln Jr. High   0.00%   0     Lungfellow   0.00%   0     MLK   0.00%   0     MLK   0.00%   0     MLVernon   0.00%   0     Mussey <td>Casa Loma</td> <td>0.00%</td> <td>0</td>                         | Casa Loma                 | 0.00%     | 0 |
| Chipman   0.00%   0     College Hts   0.00%   0     Compton   0.00%   0     Curran   0.00%   0     Downtown   0.00%   0     Ed Center/District Office   0.00%   0     Eissler   0.00%   0     Ewergreen   0.00%   0     Fletcher   0.00%   0     Franklin   0.00%   0     Fremont   0.00%   0     Garza   0.00%   0     Harding   0.00%   0     Horace Mann   0.00%   0     Horace Mann   0.00%   0     Lincoln Jr. High   0.00%   0     Lincoln Jr. High   0.00%   0     MLK   0.00%   0     MLVernon   0.00%   0     Mulsey   0.00%   0     Notle   0.00%   0     Notle   0.00%   0                                                                                                   | Cato                      | 0.00%     | 0 |
| College Hts   0.00%   0     Compton   0.00%   0     Curan   0.00%   0     Downtown   0.00%   0     Ed Center/District Office   0.00%   0     Eissler   0.00%   0     Ewergneen   0.00%   0     Fletcher   0.00%   0     Frank West   0.00%   0     Frank West   0.00%   0     Frank Ilin   0.00%   0     Frank West   0.00%   0     Frank Ilin   0.00%   0     Frank Ilin   0.00%   0     Braze   0.00%   0     Braze   0.00%   0     Hort   0.00%   0     Hort   0.00%   0     Lincoln Jr. High   0.00%   0     McKinley   0.00%   0     MLK   0.00%   0     MLX   0.00%   0     Mussey   0.00%   0     Noble                                                                          | Chavez                    | 0.00%     | 0 |
| Compton   0.00%   0     Curran   0.00%   0     Downtown   0.00%   0     Ed Center/District Office   0.00%   0     Eissler   0.00%   0     Emerson   0.00%   0     Evergeen   0.00%   0     Fletcher   0.00%   0     Frank West   0.00%   0     Fremont   0.00%   0     Garza   0.00%   0     Harding   0.00%   0     Horace Mann   0.00%   0     Horace Mann   0.00%   0     Horace Mann   0.00%   0     Horticoln Jr. High   0.00%   0     Lincoln Jr. High   0.00%   0     McKinley   0.00%   0     MLK   0.00%   0     MLX   0.00%   0     ML Vernon   0.00%   0     Mursey   0.00%   0     Noble   0.00%   0                                                                        | Chipman                   | 0.00%     | 0 |
| Curan   0.00%   0     Downtown   0.00%   0     Ed Center/District Office   0.00%   0     Eissler   0.00%   0     Emerson   0.00%   0     Evergeen   0.00%   0     Fletcher   0.00%   0     Frank West   0.00%   0     Fremont   0.00%   0     Garza   0.00%   0     Harding   0.00%   0     Horace Mann   0.00%   0     Horace Mann   0.00%   0     Horace Mann   0.00%   0     Horace Mann   0.00%   0     McKinley   0.00%   0     McKinley   0.00%   0     McKinley   0.00%   0     MLX   0.00%   0     MLX   0.00%   0     Mussey   0.00%   0     Noble   0.00%   0     Owns Elementary   0.00%   0                                                                                 | College Hts               | 0.00%     | 0 |
| Downtown   0.00%   0     Ed Center/District Office   0.00%   0     Eissler   0.00%   0     Emerson   0.00%   0     Evergreen   0.00%   0     Fletcher   0.00%   0     Frank West   0.00%   0     Fremont   0.00%   0     Garza   0.00%   0     Harding   0.00%   0     Horace Mann   0.00%   0     Horace Mann   0.00%   0     Lincoln Jr. High   0.00%   0     Lincoln Jr. High   0.00%   0     McKinley   0.00%   0     McKinley   0.00%   0     Mt.Vemon   0.00%   0     Mursey   0.00%   0     Noble   0.00%   0     Noble   0.00%   0                                                                                                                                              | Compton                   | 0.00%     | 0 |
| Ed Center/District Office   0.00%   0     Eissler   0.00%   0     Emerson   0.00%   0     Evergreen   0.00%   0     Fletcher   0.00%   0     Frank West   0.00%   0     Franklin   0.00%   0     Fremont   0.00%   0     Garza   0.00%   0     Harris   0.00%   0     Horace Mann   0.00%   0     Hort   0.00%   0     Lincoln Jr. High   0.00%   0     Lincoln Jr. High   0.00%   0     McKinley   0.00%   0     Mt.Vemon   0.00%   0     Munsey   0.00%   0     Nichols   0.00%   0     Noble   0.00%   0                                                                                                                                                                             | Curran                    | 0.00%     | 0 |
| Eissler   0.00%   0     Emerson   0.00%   0     Evergreen   0.00%   0     Fletcher   0.00%   0     Frank West   0.00%   0     Franklin   0.00%   0     Fremont   0.00%   0     Garza   0.00%   0     Harding   0.00%   0     Horace Mann   0.00%   0     Hort   0.00%   0     Lincoln Jr. High   0.00%   0     Lincoln Jr. High   0.00%   0     McKinley   0.00%   0     Mt.Vemon   0.00%   0     Mursey   0.00%   0     Nichols   0.00%   0     Noble   0.00%   0     Owns Elementary   0.00%   0                                                                                                                                                                                      | Downtown                  | 0.00%     | 0 |
| Emerson   0.00%   0     Evergreen   0.00%   0     Fletcher   0.00%   0     Frank West   0.00%   0     Fremont   0.00%   0     Garza   0.00%   0     Harding   0.00%   0     Horace Mann   0.00%   0     Hort   0.00%   0     Jefterson   0.00%   0     Lincoln Jr. High   0.00%   0     Longfellow   0.00%   0     McKinley   0.00%   0     MLK   0.00%   0     MLVernon   0.00%   0     Nichols   0.00%   0     Nichols   0.00%   0     Noble   0.00%   0     Own   0   0     Noble   0.00%   0                                                                                                                                                                                        | Ed Center/District Office | 0.00%     | 0 |
| Evergreen   0.00%   0     Fletcher   0.00%   0     Frank West   0.00%   0     Franklin   0.00%   0     Fremont   0.00%   0     Garza   0.00%   0     Harding   0.00%   0     Horace Mann   0.00%   0     Hort   0.00%   0     Lincoln Jr. High   0.00%   0     Lincoln Jr. High   0.00%   0     McKinley   0.00%   0     MtLVernon   0.00%   0     MtLvernon   0.00%   0     Nichols   0.00%   0     Notle   0.00%   0     Notle   0.00%   0                                                                                                                                                                                                                                            | Eissler                   | 0.00%     | 0 |
| Fletcher   0.00%   0     Frank West   0.00%   0     Franklin   0.00%   0     Fremont   0.00%   0     Garza   0.00%   0     Harding   0.00%   0     Horace Mann   0.00%   0     Hort   0.00%   0     Jefferson   0.00%   0     Lincoln Jr. High   0.00%   0     McKinley   0.00%   0     Mtk   0.00%   0     Mt.Vernon   0.00%   0     Munsey   0.00%   0     Nichols   0.00%   0     Noble   0.00%   0     Owens Elementary   0.00%   0                                                                                                                                                                                                                                                 | Emerson                   | 0.00%     | 0 |
| Frank West   0.00%   0     Franklin   0.00%   0     Fremont   0.00%   0     Garza   0.00%   0     Harding   0.00%   0     Harris   0.00%   0     Horace Mann   0.00%   0     Hort   0.00%   0     Lincoln Jr. High   0.00%   0     Longfellow   0.00%   0     McKinley   0.00%   0     MLK   0.00%   0     Mulx Vernon   0.00%   0     Munsey   0.00%   0     Nichols   0.00%   0     Noble   0.00%   0     Owens Elementary   0.00%   0                                                                                                                                                                                                                                                | Evergreen                 | 0.00%     | 0 |
| Franklin   0.00%   0     Fremont   0.00%   0     Garza   0.00%   0     Harding   0.00%   0     Harris   0.00%   0     Horace Mann   0.00%   0     Hort   0.00%   0     Jefferson   0.00%   0     Lincoln Jr. High   0.00%   0     Longfellow   0.00%   0     McKinley   0.00%   0     Mt.Vernon   0.00%   0     Munsey   0.00%   0     Nichols   0.00%   0     Noble   0.00%   0     Owens Elementary   0.00%   0                                                                                                                                                                                                                                                                       | Fletcher                  | 0.00%     | 0 |
| Fremont   0.00%   0     Garza   0.00%   0     Harding   0.00%   0     Harris   0.00%   0     Horace Mann   0.00%   0     Hort   0.00%   0     Jefferson   0.00%   0     Lincoln Jr. High   0.00%   0     Longfellow   0.00%   0     MLK   0.00%   0     MLX Vernon   0.00%   0     Munsey   0.00%   0     Nichols   0.00%   0     Noble   0.00%   0     Owens Elementary   0.00%   0                                                                                                                                                                                                                                                                                                    | Frank West                | 0.00%     | 0 |
| Garza 0.00% 0   Harding 0.00% 0   Harris 0.00% 0   Horace Mann 0.00% 0   Hot 0.00% 0   Jefferson 0.00% 0   Lincoln Jr. High 0.00% 0   McKinley 0.00% 0   MLK 0.00% 0   Mt.Vernon 0.00% 0   Mt.vernon 0.00% 0   Nichols 0.00% 0   Noble 0.00% 0   Owens Elementary 0.00% 0                                                                                                                                                                                                                                                                                                                                                                                                               | Franklin                  | 0.00%     | 0 |
| Harding 0.00% 0   Harris 0.00% 0   Horace Mann 0.00% 0   Hort 0.00% 0   Jefferson 0.00% 0   Lincoln Jr. High 0.00% 0   Longfellow 0.00% 0   McKinley 0.00% 0   MLK 0.00% 0   Mt.Vernon 0.00% 0   Munsey 0.00% 0   Noble 0.00% 0   Noble 0.00% 0   Owens Elementary 0.00% 0                                                                                                                                                                                                                                                                                                                                                                                                              | Fremont                   | 0.00%     | 0 |
| Harris   0.00%   0     Horace Mann   0.00%   0     Hort   0.00%   0     Jefferson   0.00%   0     Lincoln Jr. High   0.00%   0     Longfellow   0.00%   0     McKinley   0.00%   0     MLK   0.00%   0     Mt. Vernon   0.00%   0     Nichols   0.00%   0     Noble   0.00%   0     Owens Elementary   0.00%   0                                                                                                                                                                                                                                                                                                                                                                        | Garza                     | 0.00%     | 0 |
| Horace Mann   0.00%   0     Hort   0.00%   0     Jefferson   0.00%   0     Lincoln Jr. High   0.00%   0     Longfellow   0.00%   0     McKinley   0.00%   0     Mt.X   0.00%   0     Mt.Vernon   0.00%   0     Nichols   0.00%   0     Noble   0.00%   0     Owens Elementary   0.00%   0                                                                                                                                                                                                                                                                                                                                                                                               | Harding                   | 0.00%     | 0 |
| Hort   0.00%   0     Jefferson   0.00%   0     Lincoln Jr. High   0.00%   0     Longfellow   0.00%   0     McKinley   0.00%   0     Mt.Vernon   0.00%   0     Munsey   0.00%   0     Nichols   0.00%   0     Noble   0.00%   0     Owens Elementary   0.00%   0                                                                                                                                                                                                                                                                                                                                                                                                                         | Harris                    | 0.00%     | 0 |
| Jefferson 0.00% 0   Lincoln Jr. High 0.00% 0   Longfellow 0.00% 0   McKinley 0.00% 0   Mt.Vernon 0.00% 0   Munsey 0.00% 0   Nichols 0.00% 0   Noble 0.00% 0   Owens Elementary 0.00% 0                                                                                                                                                                                                                                                                                                                                                                                                                                                                                                  | Horace Mann               | 0.00%     | 0 |
| Lincoln Jr. High 0.00% 0   Longfellow 0.00% 0   McKinley 0.00% 0   MLK 0.00% 0   Mt.Vernon 0.00% 0   Munsey 0.00% 0   Nichols 0.00% 0   Noble 0.00% 0   Owens Elementary 0.00% 0                                                                                                                                                                                                                                                                                                                                                                                                                                                                                                        | Hort                      | 0.00%     | 0 |
| Longfellow 0.00% 0   McKinley 0.00% 0   MLK 0.00% 0   Munsey 0.00% 0   Nichols 0.00% 0   Noble 0.00% 0   Owens Elementary 0.00% 0                                                                                                                                                                                                                                                                                                                                                                                                                                                                                                                                                       | Jefferson                 | 0.00%     | 0 |
| McKinley 0.00% 0   MLK 0.00% 0   Mt. Vernon 0.00% 0   Munsey 0.00% 0   Nichols 0.00% 0   Noble 0.00% 0   Owens Elementary 0.00% 0                                                                                                                                                                                                                                                                                                                                                                                                                                                                                                                                                       | Lincoln Jr. High          | 0.00%     | 0 |
| MLK   0.00%   0     Mt. Vernon   0.00%   0     Munsey   0.00%   0     Nichols   0.00%   0     Noble   0.00%   0     Owens Elementary   0.00%   0                                                                                                                                                                                                                                                                                                                                                                                                                                                                                                                                        | Longfellow                | 0.00%     | 0 |
| Mt. Vernon 0.00% 0   Munsey 0.00% 0   Nichols 0.00% 0   Noble 0.00% 0   Owens Elementary 0.00% 0                                                                                                                                                                                                                                                                                                                                                                                                                                                                                                                                                                                        | McKinley                  | 0.00%     | 0 |
| Munsey 0.00% 0   Nichols 0.00% 0   Noble 0.00% 0   Owens Elementary 0.00% 0                                                                                                                                                                                                                                                                                                                                                                                                                                                                                                                                                                                                             | MLK                       | 0.00%     | 0 |
| Nichols   0.00%   0     Noble   0.00%   0     Owens Elementary   0.00%   0                                                                                                                                                                                                                                                                                                                                                                                                                                                                                                                                                                                                              | Mt.Vernon                 | 0.00%     | 0 |
| Noble   0.00%   0     Owens Elementary   0.00%   0                                                                                                                                                                                                                                                                                                                                                                                                                                                                                                                                                                                                                                      | Munsey                    | 0.00%     | 0 |
| Owens Elementary 0.00% 0                                                                                                                                                                                                                                                                                                                                                                                                                                                                                                                                                                                                                                                                | Nichols                   | 0.00%     | 0 |
| a see/                                                                                                                                                                                                                                                                                                                                                                                                                                                                                                                                                                                                                                                                                  | Noble                     | 0.00%     | 0 |
| Pauly 0.00% 0                                                                                                                                                                                                                                                                                                                                                                                                                                                                                                                                                                                                                                                                           | Owens Elementary          | 0.00%     | 0 |
|                                                                                                                                                                                                                                                                                                                                                                                                                                                                                                                                                                                                                                                                                         | Pauly                     | 0.00%     | 0 |

#### 2024-2025 BETA Administration/Site Climate Survey

| Pioneer                | 0.00%   | 0 |
|------------------------|---------|---|
| Rafer Johnson          | 0.00%   | 0 |
| Roosevelt              | 0.00%   | 0 |
| School Nurse           | 0.00%   | 0 |
| Sequoia                | 0.00%   | 0 |
| Sierra                 | 0.00%   | 0 |
| Stella Hills           | 0.00%   | 0 |
| Stiern                 | 0.00%   | 0 |
| Thorner                | 0.00%   | 0 |
| VAPA                   | 0.00%   | 0 |
| Voorhies               | 0.00%   | 0 |
| Washington             | 0.00%   | 0 |
| Wayside                | 0.00%   | 0 |
| William Penn           | 100.00% | 9 |
| Williams               | 0.00%   | 0 |
| Other (please specify) | 0.00%   | 0 |
| Total Respondents: 9   |         |   |