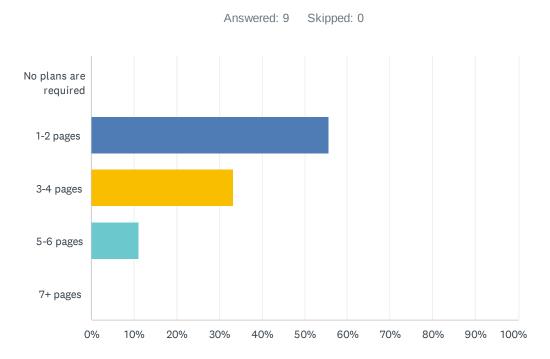

## Q20 Teachers are required to submit complete, but not excessively lengthy lesson plans.

| ANSWER CHOICES        | RESPONSES |   |
|-----------------------|-----------|---|
| No plans are required | 0.00%     | 0 |
| 1-2 pages             | 55.56%    | 5 |
| 3-4 pages             | 33.33%    | 3 |
| 5-6 pages             | 11.11%    | 1 |
| 7+ pages              | 0.00%     | 0 |
| TOTAL                 |           | 9 |