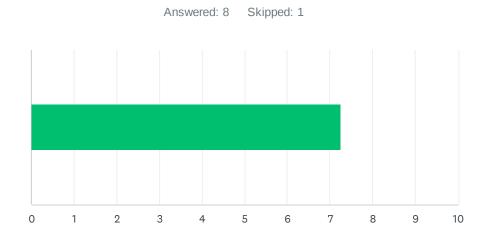

#### Q17 Meetings, 504s, and/or IEPs scheduled outside of contractually guaranteed planning/preparation time?

| ANSWER C    | CHOICES    | AVERAGE NUMBER |   | TOTAL NUMBER |    | RESPONSES |   |
|-------------|------------|----------------|---|--------------|----|-----------|---|
|             |            |                | 7 |              | 61 |           | 9 |
| Total Respo | ondents: 9 |                |   |              |    |           |   |
| ,,          |            |                |   |              |    | 5.475     |   |
| #           |            |                |   |              |    | DATE      |   |
| 1           | 10         |                |   |              |    |           |   |
| 2           | 1          |                |   |              |    |           |   |
| 3           | 10         |                |   |              |    |           |   |
| 4           | 1          |                |   |              |    |           |   |
| 5           | 8          |                |   |              |    |           |   |
| 6           | 8          |                |   |              |    |           |   |
| 7           | 10         |                |   |              |    |           |   |
| 8           | 8          |                |   |              |    |           |   |
| 9           | 5          |                |   |              |    |           |   |