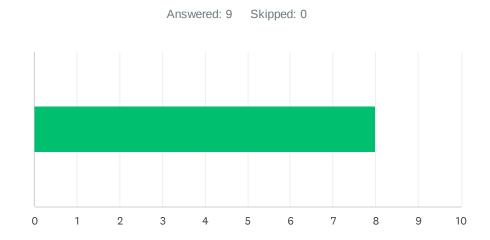

## Q19 Staff is given time (on duty) to input district-required data (i.e., Benchmarks, Dibels, CFAs, Report Cards, etc.).

| ANSWER C    | CHOICES    | AVERAGE NUMBER |   | TOTAL NUMBER |    | RESPONSES |   |
|-------------|------------|----------------|---|--------------|----|-----------|---|
|             |            |                | 8 |              | 65 |           | 8 |
| Total Respo | ondents: 8 |                |   |              |    |           |   |
|             |            |                |   |              |    |           |   |
| #           |            |                |   |              |    | DATE      |   |
| 1           | 6          |                |   |              |    |           |   |
| 2           | 10         |                |   |              |    |           |   |
| 3           | 10         |                |   |              |    |           |   |
| 4           | 8          |                |   |              |    |           |   |
| 5           | 9          |                |   |              |    |           |   |
| 6           | 10         |                |   |              |    |           |   |
| 7           | 6          |                |   |              |    |           |   |
| 8           | 6          |                |   |              |    |           |   |