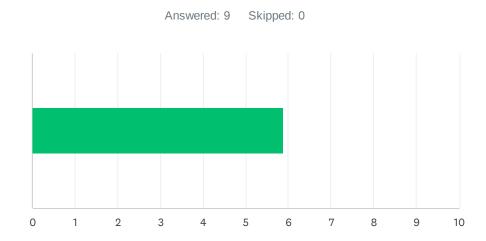

#### Q2 Site administration is sensitive to the needs of students, staff, and the community.

| ANSWER C    | CHOICES    | AVERAGE NUMBER |   | TOTAL NUMBER |    | RESPONSES |   |
|-------------|------------|----------------|---|--------------|----|-----------|---|
|             |            |                | 7 |              | 61 |           | 9 |
| Total Respo | ondents: 9 |                |   |              |    |           |   |
| #           |            |                |   |              |    | DATE      |   |
| 1           | 1          |                |   |              |    | DAIL      |   |
| 2           | 7          |                |   |              |    |           |   |
| 3           | 7          |                |   |              |    |           |   |
| 4           | 6          |                |   |              |    |           |   |
| 5           | 8          |                |   |              |    |           |   |
| 6           | 7          |                |   |              |    |           |   |
| 7           | 10         |                |   |              |    |           |   |
| 8           | 7          |                |   |              |    |           |   |
| 9           | 8          |                |   |              |    |           |   |