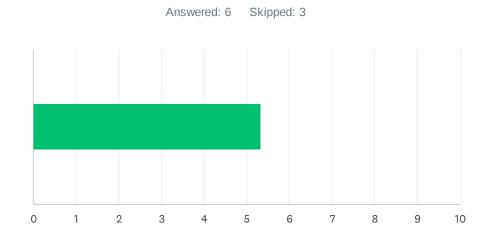

#### Q21 Staff (teachers and/or coaches) have recess duty.

| ANSWER C    | CHOICES    | AVERAGE NUMBER |   | TOTAL NUMBER |    | RESPONSES          |   |
|-------------|------------|----------------|---|--------------|----|--------------------|---|
|             |            |                | 5 |              | 32 |                    | 6 |
| Total Respo | ondents: 6 |                |   |              |    |                    |   |
|             |            |                |   |              |    |                    |   |
| #           |            |                |   |              |    | DATE               |   |
| 1           | 10         |                |   |              |    | 3/25/2025 3:44 PM  |   |
| 2           | 10         |                |   |              |    | 3/5/2025 1:55 PM   |   |
| 3           | 8          |                |   |              |    | 3/5/2025 11:36 AM  |   |
| 4           | 2          |                |   |              |    | 3/3/2025 1:28 PM   |   |
| 5           | 1          |                |   |              |    | 3/3/2025 10:25 AM  |   |
| 6           | 1          |                |   |              |    | 2/22/2025 10:11 AM |   |