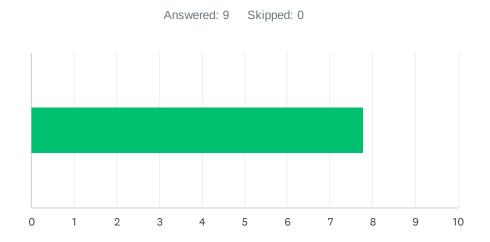

#### Q17 Meetings, 504s, and/or IEPs scheduled outside of contractually guaranteed planning/preparation time?

| ANSWER C    | CHOICES    | AVERAGE NUMBER |   | TOTAL NUMBER |    | RESPONSES |   |
|-------------|------------|----------------|---|--------------|----|-----------|---|
|             |            |                | 7 |              | 61 |           | 9 |
| Total Respo | ondents: 9 |                |   |              |    |           |   |
| ,,          |            |                |   |              |    | 5.475     |   |
| #           |            |                |   |              |    | DATE      |   |
| 1           | 10         |                |   |              |    |           |   |
| 2           | 1          |                |   |              |    |           |   |
| 3           | 10         |                |   |              |    |           |   |
| 4           | 1          |                |   |              |    |           |   |
| 5           | 8          |                |   |              |    |           |   |
| 6           | 8          |                |   |              |    |           |   |
| 7           | 10         |                |   |              |    |           |   |
| 8           | 8          |                |   |              |    |           |   |
| 9           | 5          |                |   |              |    |           |   |