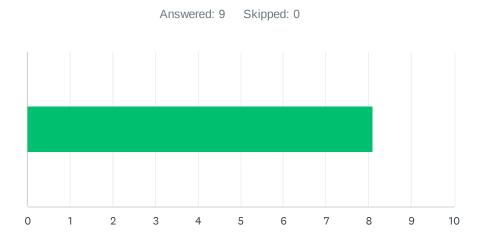

#### Q2 Site administration is sensitive to the needs of students, staff, and the community.

| ANSWER C    | CHOICES    | AVERAGE NUMBER |   | TOTAL NUMBER |    | RESPONSES |   |
|-------------|------------|----------------|---|--------------|----|-----------|---|
|             |            |                | 7 |              | 61 |           | 9 |
| Total Respo | ondents: 9 |                |   |              |    |           |   |
| #           |            |                |   |              |    | DATE      |   |
| 1           | 1          |                |   |              |    | DAIL      |   |
| 2           | 7          |                |   |              |    |           |   |
| 3           | 7          |                |   |              |    |           |   |
| 4           | 6          |                |   |              |    |           |   |
| 5           | 8          |                |   |              |    |           |   |
| 6           | 7          |                |   |              |    |           |   |
| 7           | 10         |                |   |              |    |           |   |
| 8           | 7          |                |   |              |    |           |   |
| 9           | 8          |                |   |              |    |           |   |