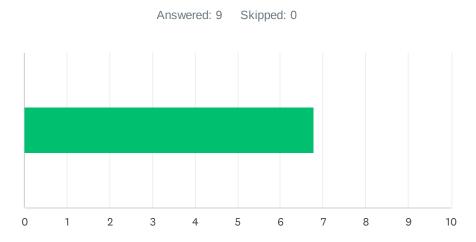

#### Q17 Meetings, 504s, and/or IEPs scheduled outside of contractually guaranteed planning/preparation time?

| ANSWER C    | CHOICES    | AVERAGE NUMBER |   | TOTAL NUMBER |    | RESPONSES |   |
|-------------|------------|----------------|---|--------------|----|-----------|---|
|             |            |                | 7 |              | 61 |           | 9 |
| Total Respo | ondents: 9 |                |   |              |    |           |   |
| ,,          |            |                |   |              |    | 5.475     |   |
| #           |            |                |   |              |    | DATE      |   |
| 1           | 10         |                |   |              |    |           |   |
| 2           | 1          |                |   |              |    |           |   |
| 3           | 10         |                |   |              |    |           |   |
| 4           | 1          |                |   |              |    |           |   |
| 5           | 8          |                |   |              |    |           |   |
| 6           | 8          |                |   |              |    |           |   |
| 7           | 10         |                |   |              |    |           |   |
| 8           | 8          |                |   |              |    |           |   |
| 9           | 5          |                |   |              |    |           |   |