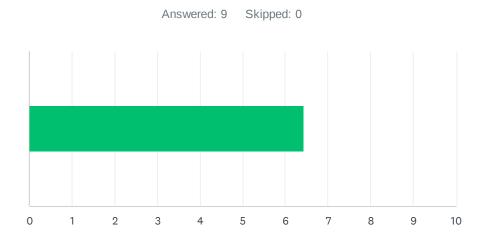

#### Q16 Site meetings are productive and not excessive.

| ANSWER CHOICES       |    | AVERAGE NUMBER |   | TOTAL NUMBER |    | RESPONSES |   |
|----------------------|----|----------------|---|--------------|----|-----------|---|
|                      |    |                | 7 |              | 62 |           | 9 |
| Total Respondents: 9 |    |                |   |              |    |           |   |
| ш                    |    |                |   |              |    | DATE      |   |
| #                    |    |                |   |              |    | DATE      |   |
| 1                    | 9  |                |   |              |    |           |   |
| 2                    | 5  |                |   |              |    |           |   |
| 3                    | 10 |                |   |              |    |           |   |
| 4                    | 4  |                |   |              |    |           |   |
| 5                    | 8  |                |   |              |    |           |   |
| 6                    | 8  |                |   |              |    |           |   |
| 7                    | 10 |                |   |              |    |           |   |
| 8                    | 3  |                |   |              |    |           |   |
| 9                    | 5  |                |   |              |    |           |   |