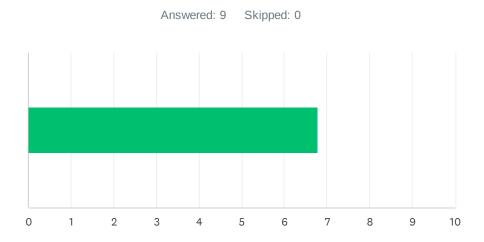

#### Q17 Meetings, 504s, and/or IEPs scheduled outside of contractually guaranteed planning/preparation time?

| ANSWER C    | CHOICES    | AVERAGE NUMBER |   | TOTAL NUMBER |    | RESPONSES |   |
|-------------|------------|----------------|---|--------------|----|-----------|---|
|             |            |                | 7 |              | 61 |           | 9 |
| Total Respo | ondents: 9 |                |   |              |    |           |   |
| ,,          |            |                |   |              |    | 5.475     |   |
| #           |            |                |   |              |    | DATE      |   |
| 1           | 10         |                |   |              |    |           |   |
| 2           | 1          |                |   |              |    |           |   |
| 3           | 10         |                |   |              |    |           |   |
| 4           | 1          |                |   |              |    |           |   |
| 5           | 8          |                |   |              |    |           |   |
| 6           | 8          |                |   |              |    |           |   |
| 7           | 10         |                |   |              |    |           |   |
| 8           | 8          |                |   |              |    |           |   |
| 9           | 5          |                |   |              |    |           |   |