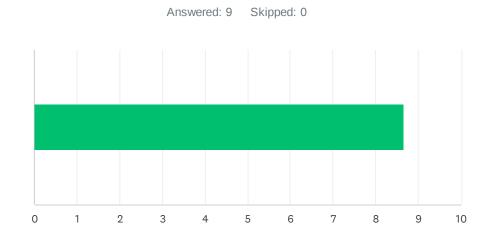

## Q19 Staff is given time (on duty) to input district-required data (i.e., Benchmarks, Dibels, CFAs, Report Cards, etc.).

| ANSWER C    | CHOICES    | AVERAGE NUMBER |   | TOTAL NUMBER |    | RESPONSES |   |
|-------------|------------|----------------|---|--------------|----|-----------|---|
|             |            |                | 8 |              | 65 |           | 8 |
| Total Respo | ondents: 8 |                |   |              |    |           |   |
|             |            |                |   |              |    |           |   |
| #           |            |                |   |              |    | DATE      |   |
| 1           | 6          |                |   |              |    |           |   |
| 2           | 10         |                |   |              |    |           |   |
| 3           | 10         |                |   |              |    |           |   |
| 4           | 8          |                |   |              |    |           |   |
| 5           | 9          |                |   |              |    |           |   |
| 6           | 10         |                |   |              |    |           |   |
| 7           | 6          |                |   |              |    |           |   |
| 8           | 6          |                |   |              |    |           |   |