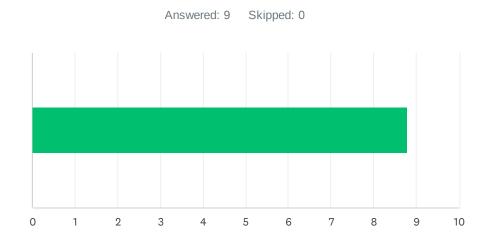

#### Q5 Site administration follows the contract and respects personal rights.

| ANSWER C    | CHOICES    | AVERAGE NUMBER | TOTAL NUMBER | RESPONSES |
|-------------|------------|----------------|--------------|-----------|
|             |            | 9              | 85           | 9         |
| Total Respo | ondents: 9 |                |              |           |
| ц           |            |                |              | DATE      |
| #           |            |                |              | DATE      |
| 1           | 8          |                |              |           |
| 2           | 10         |                |              |           |
| 3           | 10         |                |              |           |
| 4           | 9          |                |              |           |
| 5           | 10         |                |              |           |
| 6           | 10         |                |              |           |
| 7           | 10         |                |              |           |
| 8           | 10         |                |              |           |
| 9           | 8          |                |              |           |