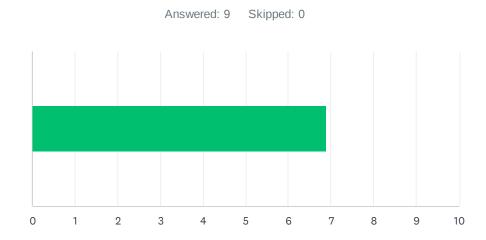

#### Q7 Administration maintains open communication with staff, parents, and students.

| ANSWER C    | CHOICES    | AVERAGE NUMBER |   | TOTAL NUMBER |    | RESPONSES |   |
|-------------|------------|----------------|---|--------------|----|-----------|---|
|             |            |                | 7 |              | 65 |           | 9 |
| Total Respo | ondents: 9 |                |   |              |    |           |   |
|             |            |                |   |              |    |           |   |
| #           |            |                |   |              |    | DATE      |   |
| 1           | 7          |                |   |              |    |           |   |
| 2           | 7          |                |   |              |    |           |   |
| 3           | 6          |                |   |              |    |           |   |
| 4           | 5          |                |   |              |    |           |   |
| 5           | 7          |                |   |              |    |           |   |
| 6           | 9          |                |   |              |    |           |   |
| 7           | 10         |                |   |              |    |           |   |
| 8           | 6          |                |   |              |    |           |   |
| 9           | 8          |                |   |              |    |           |   |