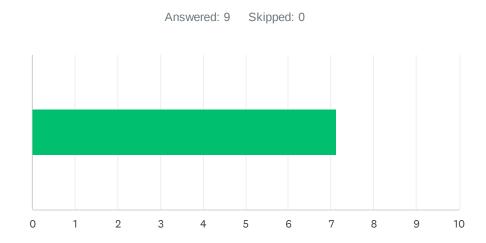

#### Q7 Administration maintains open communication with staff, parents, and students.

| ANSWER C    | CHOICES    | AVERAGE NUMBER |   | TOTAL NUMBER |    | RESPONSES |   |
|-------------|------------|----------------|---|--------------|----|-----------|---|
|             |            |                | 7 |              | 65 |           | 9 |
| Total Respo | ondents: 9 |                |   |              |    |           |   |
|             |            |                |   |              |    |           |   |
| #           |            |                |   |              |    | DATE      |   |
| 1           | 7          |                |   |              |    |           |   |
| 2           | 7          |                |   |              |    |           |   |
| 3           | 6          |                |   |              |    |           |   |
| 4           | 5          |                |   |              |    |           |   |
| 5           | 7          |                |   |              |    |           |   |
| 6           | 9          |                |   |              |    |           |   |
| 7           | 10         |                |   |              |    |           |   |
| 8           | 6          |                |   |              |    |           |   |
| 9           | 8          |                |   |              |    |           |   |