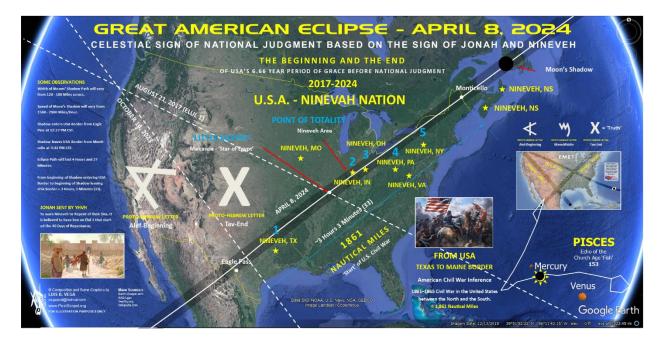

It is with such a Biblical Backdrop that one and others have clearly seen the Nineveh Prophetic Association with the USA, presently. And now, as to the 6, 7 or 8 Nineveh's that the Shadow of the Moon's Path will Highlight during the Last and 3rd Great American Solar Eclipse, as some have surmised? Based on one's Research, one presents the following Verification. The exact Number of Localities named Nineveh, associated with the Path of the Moon's Shadow or in Proximity is Subjective, as noted. In actuality, there are only 2 Locales of Nineveh that are within the Path of the Moon's Shadow during the Eclipse. The following is the list of Locales in the USA named Nineveh is a community that may or may not be Incorporated.

| 1. Nineveh, Texas             | Approximate to Path           |
|-------------------------------|-------------------------------|
| 2. Nineveh, Indiana           | In Direct Path                |
| 3. Nineveh, Missouri          | About 250 Miles out from Path |
| 4. Nineveh Township, Ohio     | In Direct Path                |
| 5. Nineveh, Virginia          | About 230 Miles out from Path |
| 6. Nineveh, Pennsylvania      | Approximate to Path           |
| 7. Nineveh, New York          | Approximate to Path           |
| 8. Nineveh's, Nova Scotia (2) | Not in the USA                |

Here is where one's Observations begin. It is amazing how the 1st Locale named Nineveh is where, precisely, the Solar Eclipse had its Apex occur, spanning the distance from Texas to Maine. That place was Nineveh, Indiana. The other Locality within the Direct Path was Nineveh, Ohio. Thus, there are really only 2 Places named Nineveh that were directly associated with the Eclipse. The other Places called Nineveh were just outside the Line of Eclipse. In Texas, Pennsylvania and New York, the Nineveh's were approximate. Aside from these 2 core ones and the 3 outside ones, there were 2 other Nineveh's that were 'Out-Lining'. These were in Missouri and Virginia.

# It is About a Beginning and an End

From the List, the 1st 7 Nineveh Locales are within the Continental USA. The Last 2 Nineveh's are in Canada, as noted. The Order is given based on the Introduction of the Eclipse that comes over the Southern Border, beginning in the Southern Texas Border with Mexico. So, subjectively, there can be 2, 5, 6, 7 or 9 Locales named Nineveh that are pertinent to the Path of the Eclipse. As to the Nineveh's in Nova Scotia, Canada? And upon further research, Nova Scotia actually has 2 Locales that are named Nineveh.

## It is About a Civil War

Then consider that from the moment the Moon's Shadow crosses the Southern Border in Texas, to when Moon's Shadow 1st starts to Exit out in Maine, there is a unique Numerical Facture in terms of the U.S. Civil War. How so? That distance, at ground length, is exactly 1861 Nautical Miles. And? That is the exact Year that the 1st U.S. Civil War started. Will there be a U.S. Civil War 2? Some People are convinced that the U.S. Civil War 2 has already begun.

# APRIL 8, 2024 – 3RD GREAT AMERICAN ECLISPE PATH

| Start of Entrance |                     | Start of Exit  |
|-------------------|---------------------|----------------|
| Eagle Pass, TX    | Continental USA     | Monticello, ME |
|                   | 1861 Nautical Miles |                |

### U.S. Start of Civil War 1861

What also characterized the 3rd and Last Great American Eclipse was how it marked that 'X' across the Heart of the USA Heartland. That Region is called 'Little Egypt' and it is where the Moon's Shadow passes directly over Makanda, which Means the 'Star of Egypt'. In the prior Research into these 3 Eclipses, one has presented the Mathematical Proportion of how the 'X' occurred precisely at the Phi Ratio of how the USA is laid-out Topographically on a Map. This Section patricians the entire Continental USA with the Mighty Mississippi River that can be likened to the Nile River, etc.