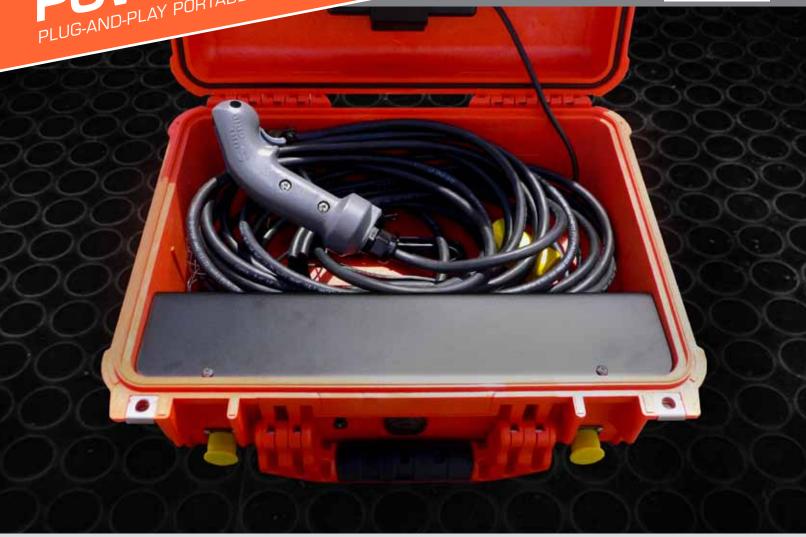

The Bambi Bucket® Power Pack is a portable and rechargeable power supply used in the operation of the Bambi and Bambi MAX buckets allowing them to be operated independently of the helicopter power supply. It consists of a battery pack, battery charger, bucket wiring harness and remote dump switch.

|                 | STANDARD                                       | METRIC               |
|-----------------|------------------------------------------------|----------------------|
| SIZE            | 16.5" x 13" x 7"                               | 420 x 330 x 175 (mm) |
| WEIGHT          | 16 lbs                                         | 7.3 kg               |
| BATTERY         | NiMH                                           |                      |
| VOLTAGE         | 24 VDC                                         |                      |
| CAPACITY        | 3 Ah                                           |                      |
| RECHARGE        | 2 hours                                        |                      |
| CHARGER<br>CORD | 110 VAC NEMA 1-15P<br>220 VAC CEE7/16 Europlug |                      |