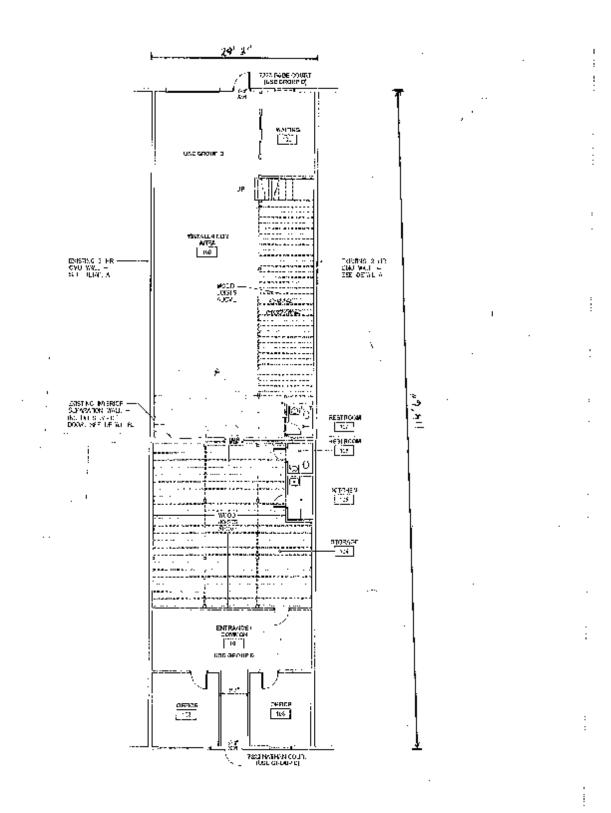

## **Property Highlights**

- Square footage for the 2 units combined is about 3,450.
- There is an additional mezzanine storage space of about 1,350 square feet.
- Located in the Build America Eight business center.
- Two restrooms.
- Grade high roll up door in the rear, the one in the front is covered but could be reopened.
- Currently rented to a long term tenant who desires to stay and has a 10 day First Right of Refusal.
- Condo fee for both units combined is \$590 per month.