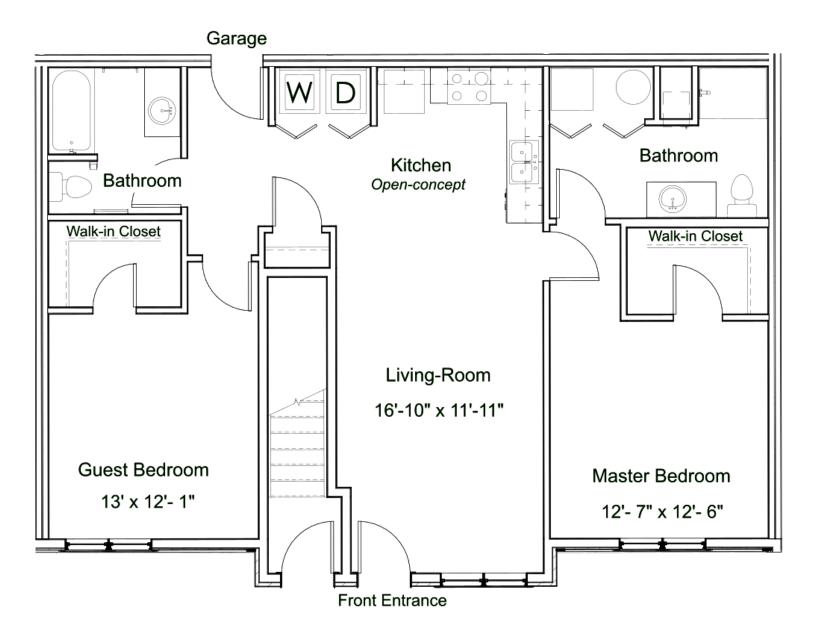

### Two Bedroom / Two Bathroom with Attached Garage

1,220 Square Feet \$1,665

Unit No.: A&B 103, 104 B4 Floor Plan