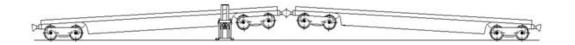

## Specifications Sheet: Model HN-SL5000 50 Ton Karlift System

• Beam elevation: 26"

• Total beam height: 31.62"

• Overall length: 154"

Overall width: 49"

• Overall height: 7" retracted

• Total weight: 4050 lbs

## This lifting system comes with the following features:

✓ 6 lift cylinders with integral counterbalance valves

✓ 4 mechanical lock rack system

✓ 2:1 safety factor

✓ High tensile steel construction

✓ 20 HP gas or electric driven hydraulic power unit comes with 30' remote control