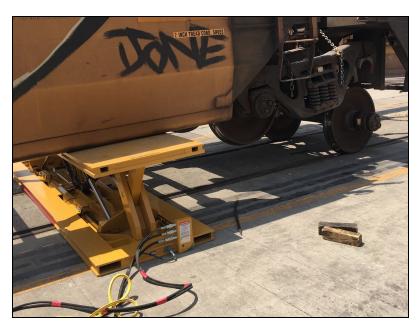

## Specifications Sheet: Model HN-SL5000 50 Ton Karlift System

• Beam elevation: 26"

• Total beam height: 31.62"

• Overall length: 154"

Overall width: 49"

• Overall height: 7" retracted

• Total weight: 4050 lbs

## This lifting system comes with the following features:

✓ 6 lift cylinders with integral counterbalance valves

✓ 4 mechanical lock rack system

✓ 2:1 safety factor

✓ High tensile steel construction

✓ 20 HP gas or electric driven hydraulic power unit comes with 30' remote control