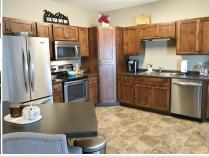

## Victory Court Apartments

551 Victory Avenue South | Sartell | MN | 56377

- Beautiful 1 & 2 Bedroom Apartments
- Washer/Dryer in Every Home
- Stainless Steel Appliances
- 9ft Ceilings
- Custom Cabinetry
- Walk-In Closets
- Microwave
- Rent Includes: Heat, Water, Sewer, and Trash Removal