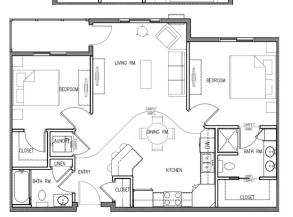

ings
- Custom Cabinetry
- Walk-In Closets
- Microwave
- Rent Includes: Heat, Water, Sewer, and Trash Removal

- Elevator
- Community Room
- Fitness Center
- Theater Room
- Smoke-Free & Pet-Free Community
- Deposit \$500.00
- Application Fee \$40.00 per adult
- Detached Garage \$60.00
- Tuck Under Garage \$75.00

Come home to the serene setting and distinctive styling that Victory Court offers. Spacious floor plans and all the comforts of home make Victory Court the right choice.



Professionally Managed By:

MaxCel Management, Inc. 14 North Seventh Avenue St. Cloud, MN 56303

For more information, please visit our website at www.maxcelmanagement.com



Plan E -\$1,300.00 - \$1,350.00 2 BD/1 BA 942 sq ft Plan F -\$1,300.00 - \$1,350.00 2 BD/1 BA



Plan C - \$1,000.00 1 BD/1 BA 745 sq ft



Plan G/H -\$1,300.00 - \$1,350.00 2 BD/2 BA 953 sq ft

973 sq ft