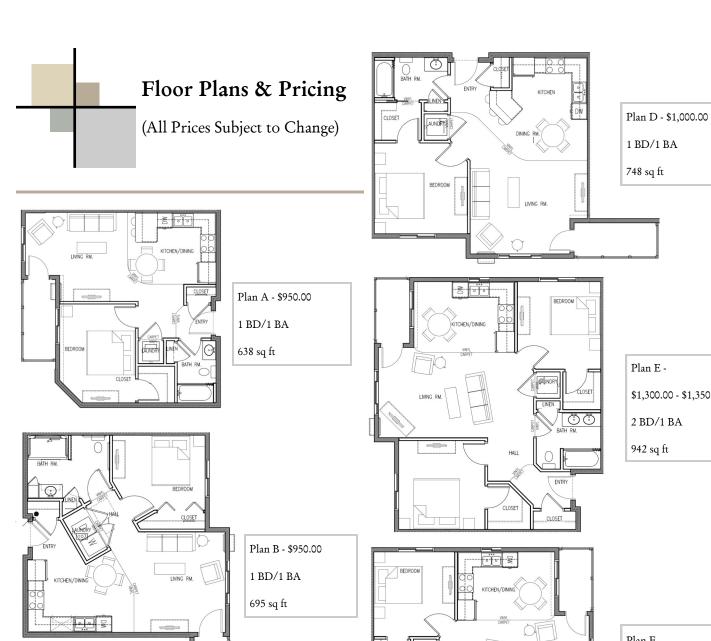

For more information, please visit our website at www.maxcelmanagement.com

Plan E -\$1,300.00 - \$1,350.00 2 BD/1 BA 942 sq ft Plan F -\$1,300.00 - \$1,350.00 2 BD/1 BA

Plan C - \$1,000.00 1 BD/1 BA 745 sq ft

Plan G/H -\$1,300.00 - \$1,350.00 2 BD/2 BA 953 sq ft

973 sq ft