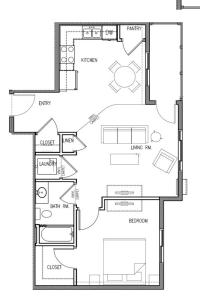

For more information, please visit our website at www.maxcelmanagement.com

Plan E -\$1,300.00 - \$1,350.00 2 BD/1 BA 942 sq ft Plan F -\$1,300.00 - \$1,350.00 2 BD/1 BA

Plan C - \$1,000.00 1 BD/1 BA 745 sq ft