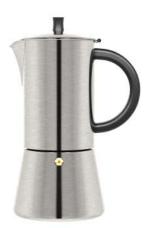

model no.: GA9806SC capacity: 6cup finishing: satin brushed / black color coating

model no.: GA9810SC capacity: 10cup finishing: satin brushed / black color coating

**model no.: HA4604MP** capacity: 4cup finishing: mirror polished

**model no.: HA4606MP** capacity: 6cup finishing: mirror polished

**model no.: HA4610MP** capacity: 10cup finishing: mirror polished

**model no.: HA8904SB** capacity: 4cup finishing: satin brushed

**model no.: HA8906SB** capacity: 6cup finishing: satin brushed