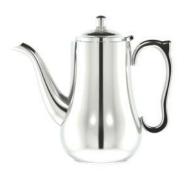

**model no.: GA3904MP** capacity: 4cup finishing: mirror polished

**model no.: GA3906MP** capacity: 6cup finishing: mirror polished

**model no.: GA3910MP** capacity: 10cup finishing: mirror polished

**model no.: GA6404SB** capacity: 4cup finishing: satin brushed

**model no.: GA6406SB** capacity: 6cup finishing: satin brushed

**model no.: GA6410SB** capacity: 10cup finishing: satin brushed

model no.: GA7804MC capacity: 4cup finishing: mirror polished / black color coating

model no.: GA7806MC capacity: 6cup finishing: mirror polished / black color coating

model no.: GA7810MC capacity: 10cup finishing: mirror polished / black color coating

model no.: GA9804SC capacity: 4cup finishing: satin brushed / black color coating

model no.: GA9806SC capacity: 6cup finishing: satin brushed / black color coating

model no.: GA9810SC capacity: 10cup finishing: satin brushed / black color coating

**model no.: HA4604MP** capacity: 4cup finishing: mirror polished