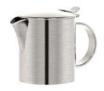

**model no.: GA3904MP** capacity: 4cup finishing: mirror polished

**model no.: GA3906MP** capacity: 6cup finishing: mirror polished

**model no.: GA3910MP** capacity: 10cup finishing: mirror polished

**model no.: GA6404SB** capacity: 4cup finishing: satin brushed

**model no.: GA6406SB** capacity: 6cup finishing: satin brushed

**model no.: GA6410SB** capacity: 10cup finishing: satin brushed

model no.: GA7804MC capacity: 4cup finishing: mirror polished / black color coating