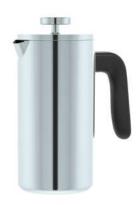

**model no.: GA3904MP** capacity: 4cup finishing: mirror polished

**model no.: GA3906MP** capacity: 6cup finishing: mirror polished

**model no.: GA3910MP** capacity: 10cup finishing: mirror polished

**model no.: GA6404SB** capacity: 4cup finishing: satin brushed

**model no.: GA6406SB** capacity: 6cup finishing: satin brushed

**model no.: GA6410SB** capacity: 10cup finishing: satin brushed

model no.: GA7804MC capacity: 4cup finishing: mirror polished / black color coating