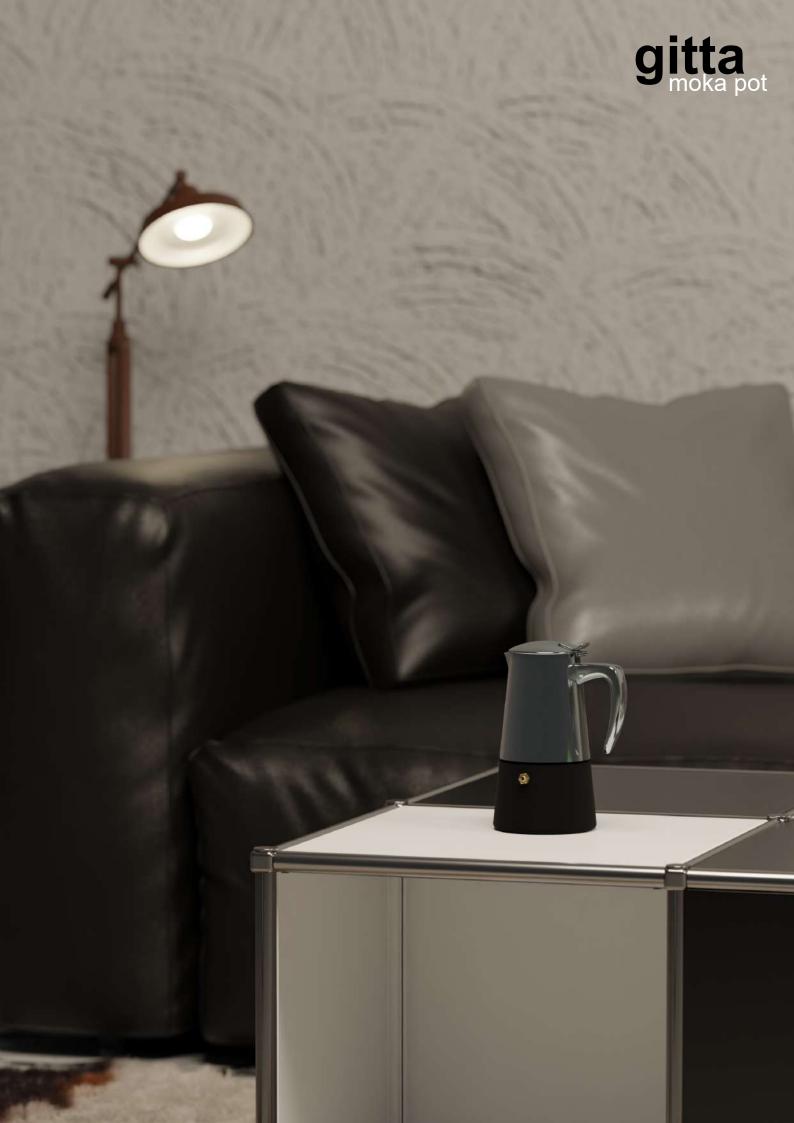

**model no.: GA3904MP** capacity: 4cup finishing: mirror polished

**model no.: GA3906MP** capacity: 6cup finishing: mirror polished

**model no.: GA3910MP** capacity: 10cup finishing: mirror polished

**model no.: GA6404SB** capacity: 4cup finishing: satin brushed

**model no.: GA6406SB** capacity: 6cup finishing: satin brushed

**model no.: GA6410SB** capacity: 10cup finishing: satin brushed

model no.: GA7804MC capacity: 4cup finishing: mirror polished / black color coating