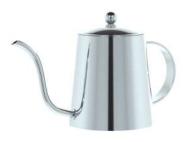

**model no.: SS1910MC** capacity: 1000ml finishing: color coating

**model no.: SS1510MC** capacity: 1000ml finishing: color coating

**model no.: SS7410MC** capacity: 1000ml finishing: color coating

**model no.: SU7114MP** capacity: 140ml finishing: mirror polished