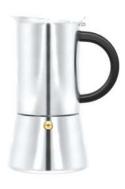

**model no.: PI4904SB** capacity: 4cup finishing: satin brushed

**model no.: PI4906SB** capacity: 6cup finishing: satin brushed

**model no.: QN5502MP** capacity: 2cup finishing: mirror polished

**model no.: QN5504MP** capacity: 4cup finishing: mirror polished

**model no.: QN5506MP** capacity: 6cup finishing: mirror polished

**model no.: QN5510MP** capacity: 10cup finishing: mirror polished

**model no.: QN7702SB** capacity: 2cup finishing: satin brushed

**model no.: QN7704SB** capacity: 4cup finishing: satin brushed