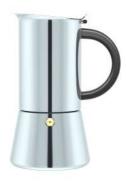

**model no.: GA3904MP** capacity: 4cup finishing: mirror polished

**model no.: GA3906MP** capacity: 6cup finishing: mirror polished

**model no.: GA3910MP** capacity: 10cup finishing: mirror polished

**model no.: GA6404SB** capacity: 4cup finishing: satin brushed