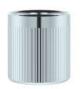

**model no.: SI1608MP** capacity: 8cup finishing: mirror polished

**model no.: WN2960MP** capacity: 600ml finishing: mirror polished

**model no.: WN2960SB** capacity: 600ml finishing: satin brushed

**model no.: SS4410MP** capacity: 1000ml finishing: mirror polished