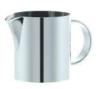

model no.: GA9806SC capacity: 6cup finishing: satin brushed / black color coating

model no.: GA9810SC capacity: 10cup finishing: satin brushed / black color coating

**model no.: HA4604MP** capacity: 4cup finishing: mirror polished

**model no.: HA4606MP** capacity: 6cup finishing: mirror polished

**model no.: HA4610MP** capacity: 10cup finishing: mirror polished

**model no.: HA8904SB** capacity: 4cup finishing: satin brushed

**model no.: HA8906SB** capacity: 6cup finishing: satin brushed