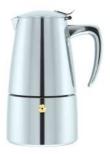

**model no.: GA3904MP** capacity: 4cup finishing: mirror polished

**model no.: GA3906MP** capacity: 6cup finishing: mirror polished

**model no.: GA3910MP** capacity: 10cup finishing: mirror polished

**model no.: GA6404SB** capacity: 4cup finishing: satin brushed