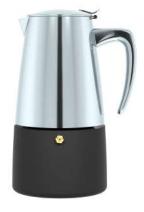

**model no.: GA3904MP** capacity: 4cup finishing: mirror polished

**model no.: GA3906MP** capacity: 6cup finishing: mirror polished

**model no.: GA3910MP** capacity: 10cup finishing: mirror polished

**model no.: GA6404SB** capacity: 4cup finishing: satin brushed