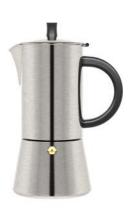

**model no.: GA6406SB** capacity: 6cup finishing: satin brushed

**model no.: GA6410SB** capacity: 10cup finishing: satin brushed

model no.: GA7804MC capacity: 4cup finishing: mirror polished / black color coating