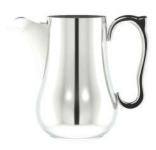

**model no.: HA4606MP** capacity: 6cup finishing: mirror polished

**model no.: HA4610MP** capacity: 10cup finishing: mirror polished

**model no.: HA8904SB** capacity: 4cup finishing: satin brushed

**model no.: HA8906SB** capacity: 6cup finishing: satin brushed

**model no.: HA8910SB** capacity: 10cup finishing: satin brushed

model no.: HA6804MC capacity: 4cup finishing: mirror polished / black color coating

model no.: HA6806MC capacity: 6cup finishing: mirror polished / black color coating

model no.: HA6810MC capacity: 10cup finishing: mirror polished / black color coating

model no.: HA3004SC capacity: 4cup finishing: satin brushed / black color coating

model no.: HA3006SC capacity: 6cup finishing: satin brushed / black color coating

model no.: HA3010SC capacity: 10cup finishing: satin brushed / black color coating

**model no.: PI7404MP** capacity: 4cup finishing: mirror polished

**model no.: PI7406MP** capacity: 6cup finishing: mirror polished