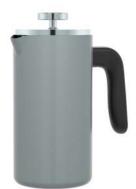

**model no.: GA3904MP** capacity: 4cup finishing: mirror polished

**model no.: GA3906MP** capacity: 6cup finishing: mirror polished

**model no.: GA3910MP** capacity: 10cup finishing: mirror polished

**model no.: GA6404SB** capacity: 4cup finishing: satin brushed

**model no.: GA6406SB** capacity: 6cup finishing: satin brushed

**model no.: GA6410SB** capacity: 10cup finishing: satin brushed

model no.: GA7804MC capacity: 4cup finishing: mirror polished / black color coating