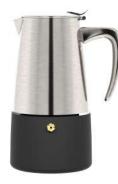

**model no.: GA3904MP** capacity: 4cup finishing: mirror polished

**model no.: GA3906MP** capacity: 6cup finishing: mirror polished

**model no.: GA3910MP** capacity: 10cup finishing: mirror polished

**model no.: GA6404SB** capacity: 4cup finishing: satin brushed