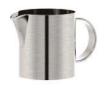

**model no.: HA4606MP** capacity: 6cup finishing: mirror polished

**model no.: HA4610MP** capacity: 10cup finishing: mirror polished

**model no.: HA8904SB** capacity: 4cup finishing: satin brushed

**model no.: HA8906SB** capacity: 6cup finishing: satin brushed