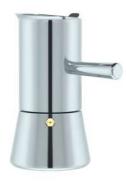

**model no.: GA3904MP** capacity: 4cup finishing: mirror polished

**model no.: GA3906MP** capacity: 6cup finishing: mirror polished

**model no.: GA3910MP** capacity: 10cup finishing: mirror polished

**model no.: GA6404SB** capacity: 4cup finishing: satin brushed