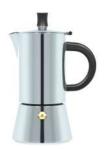

**model no.: PI4904SB** capacity: 4cup finishing: satin brushed

**model no.: PI4906SB** capacity: 6cup finishing: satin brushed

**model no.: QN5502MP** capacity: 2cup finishing: mirror polished

**model no.: QN5504MP** capacity: 4cup finishing: mirror polished

**model no.: QN5506MP** capacity: 6cup finishing: mirror polished

**model no.: QN5510MP** capacity: 10cup finishing: mirror polished

**model no.: QN7702SB** capacity: 2cup finishing: satin brushed

**model no.: QN7704SB** capacity: 4cup finishing: satin brushed