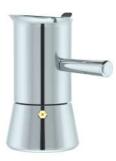

**model no.: GA3904MP** capacity: 4cup finishing: mirror polished

**model no.: GA3906MP** capacity: 6cup finishing: mirror polished

**model no.: GA3910MP** capacity: 10cup finishing: mirror polished

**model no.: GA6404SB** capacity: 4cup finishing: satin brushed