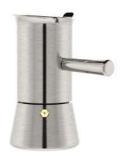

**model no.: GA3904MP** capacity: 4cup finishing: mirror polished

**model no.: GA3906MP** capacity: 6cup finishing: mirror polished

**model no.: GA3910MP** capacity: 10cup finishing: mirror polished

**model no.: GA6404SB** capacity: 4cup finishing: satin brushed