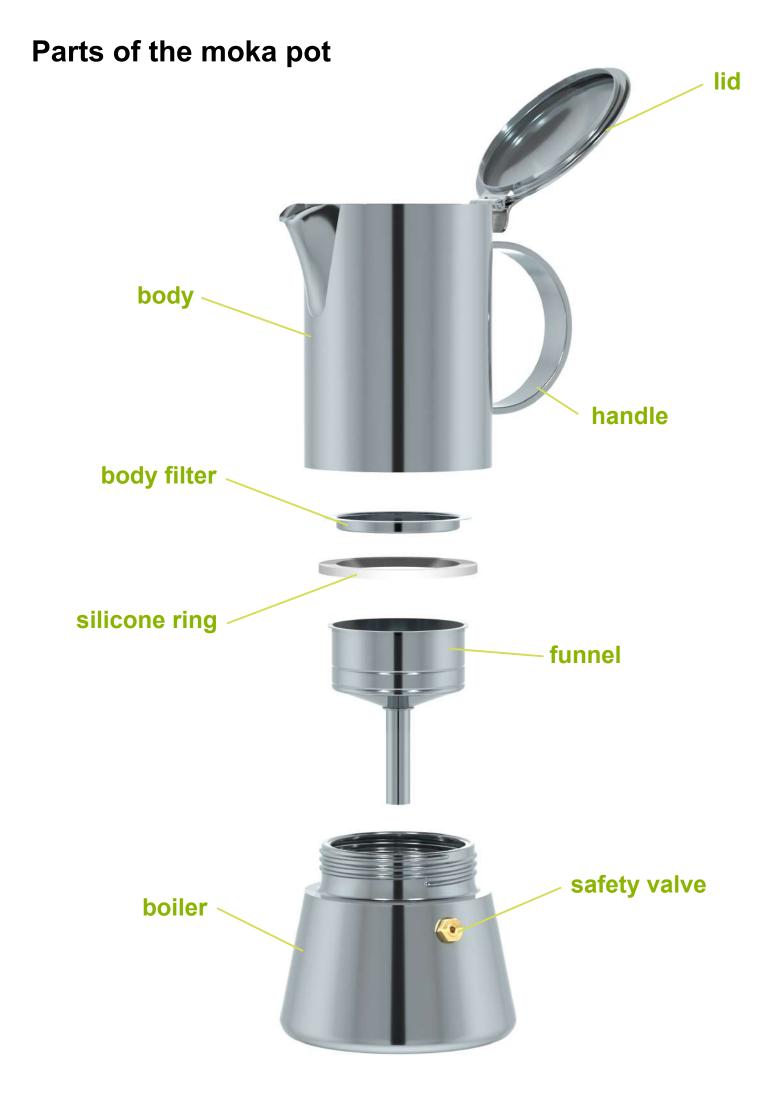

## INOXWORKZ

We are a leading manufacturer specializing in producing stainless steel moka pot, cafeteria and OEM items.

We strive to designing, engineering and manufacturing ODM and OEM products for companies including large international brands.