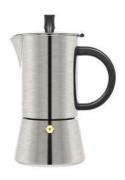

**model no.: GA3904MP** capacity: 4cup finishing: mirror polished

**model no.: GA3906MP** capacity: 6cup finishing: mirror polished

**model no.: GA3910MP** capacity: 10cup finishing: mirror polished

**model no.: GA6404SB** capacity: 4cup finishing: satin brushed