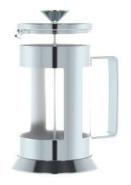

**model no.: QN7706SB** capacity: 6cup finishing: satin brushed

**model no.: QN7710SB** capacity: 10cup finishing: satin brushed

**model no.: RU2702MP** capacity: 2cup finishing: mirror polished

**model no.: RU2704MP** capacity: 4cup finishing: mirror polished