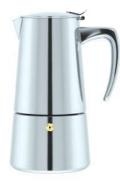

**model no.: GA3904MP** capacity: 4cup finishing: mirror polished

**model no.: GA3906MP** capacity: 6cup finishing: mirror polished

**model no.: GA3910MP** capacity: 10cup finishing: mirror polished

**model no.: GA6404SB** capacity: 4cup finishing: satin brushed

**model no.: GA6406SB** capacity: 6cup finishing: satin brushed

**model no.: GA6410SB** capacity: 10cup finishing: satin brushed

model no.: GA7804MC capacity: 4cup finishing: mirror polished / black color coating