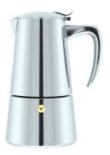

**model no.: GA3904MP** capacity: 4cup finishing: mirror polished

**model no.: GA3906MP** capacity: 6cup finishing: mirror polished

**model no.: GA3910MP** capacity: 10cup finishing: mirror polished

**model no.: GA6404SB** capacity: 4cup finishing: satin brushed

**model no.: GA6406SB** capacity: 6cup finishing: satin brushed

**model no.: GA6410SB** capacity: 10cup finishing: satin brushed

model no.: GA7804MC capacity: 4cup finishing: mirror polished / black color coating