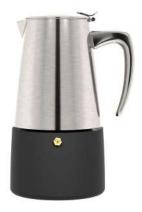

**model no.: GA3904MP** capacity: 4cup finishing: mirror polished

**model no.: GA3906MP** capacity: 6cup finishing: mirror polished

**model no.: GA3910MP** capacity: 10cup finishing: mirror polished

**model no.: GA6404SB** capacity: 4cup finishing: satin brushed