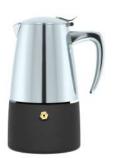

**model no.: GA3904MP** capacity: 4cup finishing: mirror polished

**model no.: GA3906MP** capacity: 6cup finishing: mirror polished

**model no.: GA3910MP** capacity: 10cup finishing: mirror polished

**model no.: GA6404SB** capacity: 4cup finishing: satin brushed