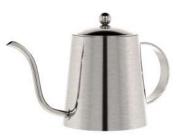

**model no.: SS1910MC** capacity: 1000ml finishing: color coating

**model no.: SS1510MC** capacity: 1000ml finishing: color coating

**model no.: SS7410MC** capacity: 1000ml finishing: color coating

**model no.: SU7114MP** capacity: 140ml finishing: mirror polished