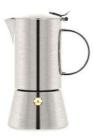

**model no.: GA3904MP** capacity: 4cup finishing: mirror polished

**model no.: GA3906MP** capacity: 6cup finishing: mirror polished

**model no.: GA3910MP** capacity: 10cup finishing: mirror polished

**model no.: GA6404SB** capacity: 4cup finishing: satin brushed