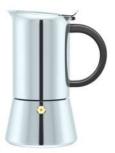

**model no.: GA3904MP** capacity: 4cup finishing: mirror polished

**model no.: GA3906MP** capacity: 6cup finishing: mirror polished

**model no.: GA3910MP** capacity: 10cup finishing: mirror polished

**model no.: GA6404SB** capacity: 4cup finishing: satin brushed