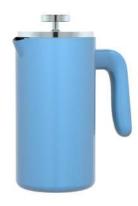

**model no.: GA3904MP** capacity: 4cup finishing: mirror polished

**model no.: GA3906MP** capacity: 6cup finishing: mirror polished

**model no.: GA3910MP** capacity: 10cup finishing: mirror polished

**model no.: GA6404SB** capacity: 4cup finishing: satin brushed

**model no.: GA6406SB** capacity: 6cup finishing: satin brushed

**model no.: GA6410SB** capacity: 10cup finishing: satin brushed

model no.: GA7804MC capacity: 4cup finishing: mirror polished / black color coating