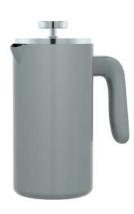

**model no.: GA3904MP** capacity: 4cup finishing: mirror polished

**model no.: GA3906MP** capacity: 6cup finishing: mirror polished

**model no.: GA3910MP** capacity: 10cup finishing: mirror polished

**model no.: GA6404SB** capacity: 4cup finishing: satin brushed

**model no.: GA6406SB** capacity: 6cup finishing: satin brushed

**model no.: GA6410SB** capacity: 10cup finishing: satin brushed

model no.: GA7804MC capacity: 4cup finishing: mirror polished / black color coating