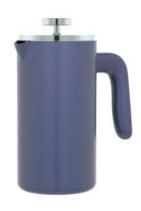

**model no.: GA3904MP** capacity: 4cup finishing: mirror polished

**model no.: GA3906MP** capacity: 6cup finishing: mirror polished

**model no.: GA3910MP** capacity: 10cup finishing: mirror polished

**model no.: GA6404SB** capacity: 4cup finishing: satin brushed

**model no.: GA6406SB** capacity: 6cup finishing: satin brushed

**model no.: GA6410SB** capacity: 10cup finishing: satin brushed

model no.: GA7804MC capacity: 4cup finishing: mirror polished / black color coating