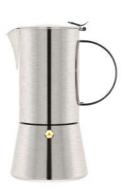

**model no.: GA6406SB** capacity: 6cup finishing: satin brushed

**model no.: GA6410SB** capacity: 10cup finishing: satin brushed

model no.: GA7804MC capacity: 4cup finishing: mirror polished / black color coating