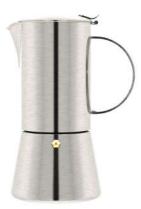

**model no.: GA3904MP** capacity: 4cup finishing: mirror polished

**model no.: GA3906MP** capacity: 6cup finishing: mirror polished

**model no.: GA3910MP** capacity: 10cup finishing: mirror polished

**model no.: GA6404SB** capacity: 4cup finishing: satin brushed