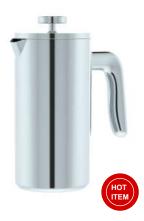

**model no.: GA3904MP** capacity: 4cup finishing: mirror polished

**model no.: GA3906MP** capacity: 6cup finishing: mirror polished

**model no.: GA3910MP** capacity: 10cup finishing: mirror polished

**model no.: GA6404SB** capacity: 4cup finishing: satin brushed

**model no.: GA6406SB** capacity: 6cup finishing: satin brushed

**model no.: GA6410SB** capacity: 10cup finishing: satin brushed

model no.: GA7804MC capacity: 4cup finishing: mirror polished / black color coating