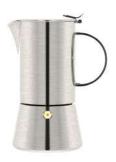

**model no.: GA3904MP** capacity: 4cup finishing: mirror polished

**model no.: GA3906MP** capacity: 6cup finishing: mirror polished

**model no.: GA3910MP** capacity: 10cup finishing: mirror polished

**model no.: GA6404SB** capacity: 4cup finishing: satin brushed

**model no.: GA6406SB** capacity: 6cup finishing: satin brushed

**model no.: GA6410SB** capacity: 10cup finishing: satin brushed

model no.: GA7804MC capacity: 4cup finishing: mirror polished / black color coating