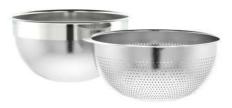

**model no.: ES2380MP** capacity: 800ml finishing: mirror polished

**model no.: ES5980MP** capacity: 800ml finishing: mirror polished

**model no.: ES9924MP** capacity: 24 x 17 x 1.5cm finishing: mirror polished