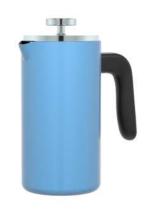

**model no.: SS4410MC** capacity: 1000ml finishing: color coating

**model no.: SS7110MC** capacity: 1000ml finishing: color coating

**model no.: SS8310MC** capacity: 1000ml finishing: color coating

**model no.: SS4410SB** capacity: 1000ml finishing: satin brushed

**model no.: SS1910MC** capacity: 1000ml finishing: color coating

**model no.: SS1510MC** capacity: 1000ml finishing: color coating

**model no.: SS7410MC** capacity: 1000ml finishing: color coating

**model no.: SU7114MP** capacity: 140ml finishing: mirror polished