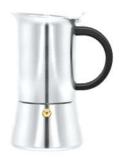

**model no.: PI4904SB** capacity: 4cup finishing: satin brushed

**model no.: PI4906SB** capacity: 6cup finishing: satin brushed

**model no.: QN5502MP** capacity: 2cup finishing: mirror polished

**model no.: QN5504MP** capacity: 4cup finishing: mirror polished

**model no.: QN5506MP** capacity: 6cup finishing: mirror polished

**model no.: QN5510MP** capacity: 10cup finishing: mirror polished

**model no.: QN7702SB** capacity: 2cup finishing: satin brushed

**model no.: QN7704SB** capacity: 4cup finishing: satin brushed