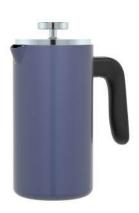

**model no.: SS4410MC** capacity: 1000ml finishing: color coating

**model no.: SS7110MC** capacity: 1000ml finishing: color coating

**model no.: SS8310MC** capacity: 1000ml finishing: color coating

**model no.: SS4410SB** capacity: 1000ml finishing: satin brushed

**model no.: SS1910MC** capacity: 1000ml finishing: color coating

**model no.: SS1510MC** capacity: 1000ml finishing: color coating

**model no.: SS7410MC** capacity: 1000ml finishing: color coating

**model no.: SU7114MP** capacity: 140ml finishing: mirror polished