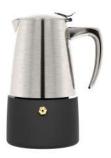

**model no.: GA3904MP** capacity: 4cup finishing: mirror polished

**model no.: GA3906MP** capacity: 6cup finishing: mirror polished

**model no.: GA3910MP** capacity: 10cup finishing: mirror polished

**model no.: GA6404SB** capacity: 4cup finishing: satin brushed