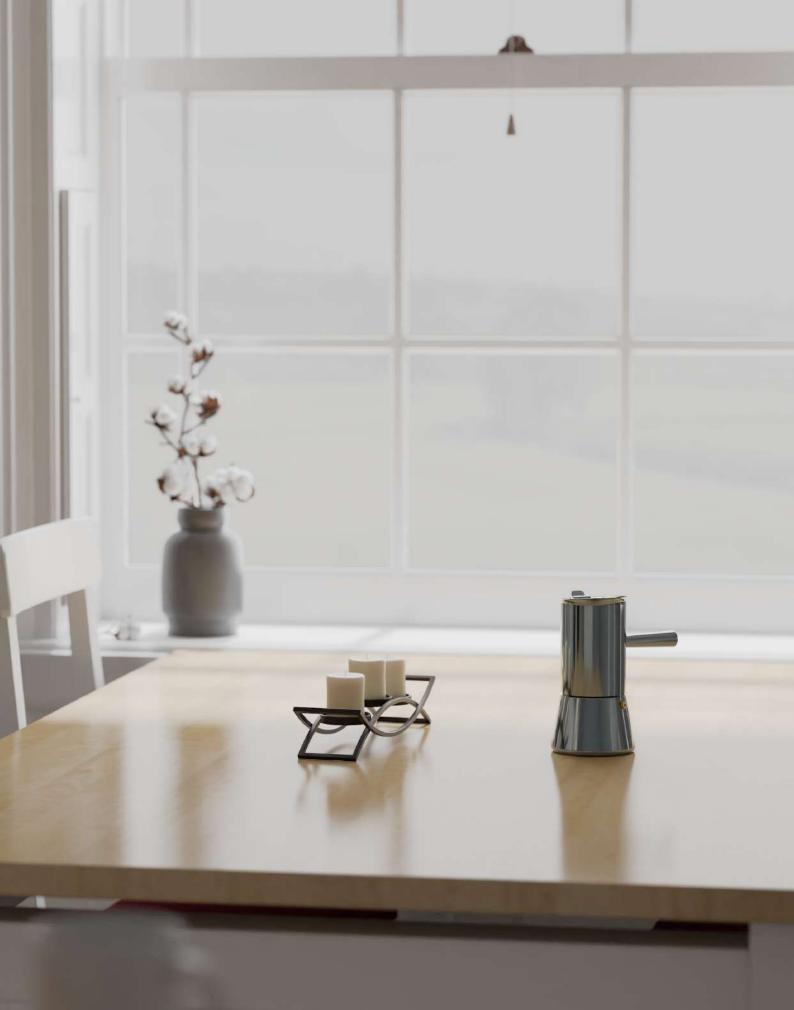

**model no.: GA3904MP** capacity: 4cup finishing: mirror polished

**model no.: GA3906MP** capacity: 6cup finishing: mirror polished

**model no.: GA3910MP** capacity: 10cup finishing: mirror polished

**model no.: GA6404SB** capacity: 4cup finishing: satin brushed