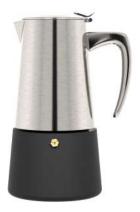

model no.: GA9806SC capacity: 6cup finishing: satin brushed / black color coating

model no.: GA9810SC capacity: 10cup finishing: satin brushed / black color coating

**model no.: HA4604MP** capacity: 4cup finishing: mirror polished

**model no.: HA4606MP** capacity: 6cup finishing: mirror polished

**model no.: HA4610MP** capacity: 10cup finishing: mirror polished

**model no.: HA8904SB** capacity: 4cup finishing: satin brushed

**model no.: HA8906SB** capacity: 6cup finishing: satin brushed