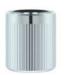

**model no.: SI1608MP** capacity: 8cup finishing: mirror polished

**model no.: WN2960MP** capacity: 600ml finishing: mirror polished

**model no.: WN2960SB** capacity: 600ml finishing: satin brushed

**model no.: SS4410MP** capacity: 1000ml finishing: mirror polished