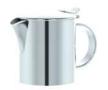

**model no.: GA3904MP** capacity: 4cup finishing: mirror polished

**model no.: GA3906MP** capacity: 6cup finishing: mirror polished

**model no.: GA3910MP** capacity: 10cup finishing: mirror polished

**model no.: GA6404SB** capacity: 4cup finishing: satin brushed