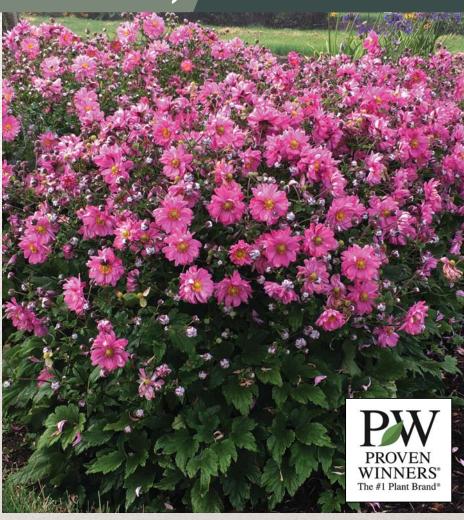

## FALL IN LOVETM 'Sweetly'

(Japanese Anemone)

## features

- Fall blooming perennial
- Semi-double, rose pink flowers
- Large mound of dark green foliage