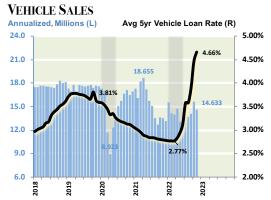

| Credit Unit Metrics        |           |           |           |       |           |       |       |       |       |       |  |
|----------------------------|-----------|-----------|-----------|-------|-----------|-------|-------|-------|-------|-------|--|
| Avg 5yr New Vehicle        | 3.59%     | 3.08%     | 2.83%     | 2.94% | 3.12%     | 3.58% | 3.58% | 3.90% | 4.46% | 4.66% |  |
| <b>Qtrly Vehicle Loans</b> | \$375,106 | \$380,036 | \$404,485 | -     | \$447,581 | -     | -     | NA    | -     | -     |  |
| Year-over-Year             | 2.5%      | 1.3%      | 6.4%      | -     | 8.1%      | -     | -     | NA    | -     | -     |  |

Vehicle availability continued to improve, with inventory on the ground and in transit reaching 1.65 million units in November, up 57% year over year and up 6.9% from October.

During November, the average A-paper rate for a 5-year term vehicle loan increased from 4.24% to 4.73%. It began the year