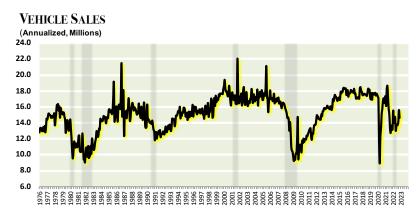

JEHICLE SALES AND STRATEGY

(December 2022)..... Annualized US vehicle sales decreased by 980 thousand units in November to an annualized pace of 14.633 million units - still a year-over-year increase of +8.1%. Average annualized sales in 2022 remain 1.14 million units below average sales in 2021 but the industry has seen sales increase by 1.59 million units over the past 6 months. Past challenges in manufacturing (namely chips) and down-stream delivery that had impacted new car sales appear to be improving

Vehicle availability continued to improve, with inventory on the ground and in transit reaching 1.65 million units in November, up 57% year over year and up 6.9% from October.

During November, the average A-paper rate for a 5-year term vehicle loan increased from 4.24% to 4.73%. It began the year