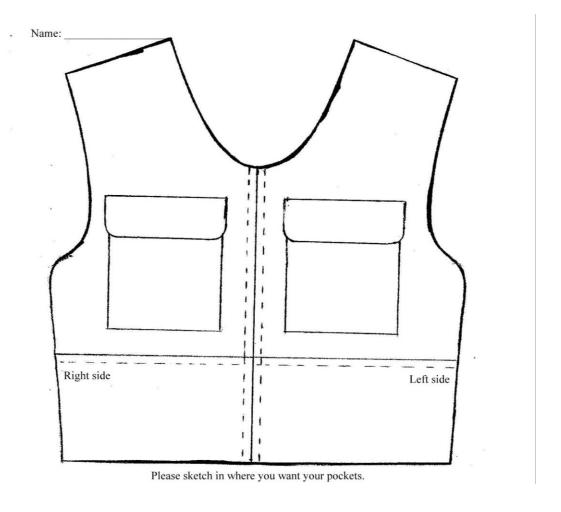

## **Vest Options**

| Color-                                                | Black   | Wolf       | Forest       | OD         | Brown      | Cave        | Trooper           | Dark Navy      | BP    |
|-------------------------------------------------------|---------|------------|--------------|------------|------------|-------------|-------------------|----------------|-------|
| Circle one                                            |         | Gray       | Green        | Green      |            | (Tan)       | Blue              | Blue           | Green |
|                                                       |         |            |              |            |            |             |                   |                |       |
| Mic Clip- Circl                                       | e as m  | any as     | you wan      | t /        |            | В           | adge Styl         | e- Circle on   | e ↓   |
| Right shoulder                                        | Cent    | er Le      | eft shoulder |            |            |             | w on V<br>supply) | Velcro Pir     | on    |
| Monogram- Circle one / Monogram Color- Circle one /   |         |            |              |            |            |             |                   |                |       |
| Directly on vest                                      | On fab  | oric but s | ewn down     | Velcro     | Pin on     |             | Gold Bl           | ack Whi        | te    |
| Name on monog                                         | gram: _ |            |              |            | (m         | ost officer | s do first i      | nitial, last n | ame)  |
|                                                       |         |            |              |            |            |             |                   |                |       |
|                                                       |         | Pouc       | ch Option    | s- Circle  | e as man   | ny as you   | want:             |                |       |
| Please                                                | circle  | all the    | ones you     | want, an   | d any ad   | ditional ir | formation         | asked for.     |       |
| Interior Second                                       | Weapo   | on- \$25   | .00          |            |            |             |                   |                |       |
| Flashlight- \$10.0                                    | 00      |            |              |            |            |             |                   |                |       |
| Tourniquet- \$10                                      | 0.00    |            |              |            |            |             |                   |                |       |
| Baton- \$5.00                                         |         |            |              |            |            |             |                   |                |       |
| Cellphone- \$10.                                      | 00      |            | Phone di     | mensions   | s:         |             | _                 |                |       |
| Taser- \$25.00                                        |         |            | Circle or    | ne: X-     | 26 X-2     | 6P X-2      |                   |                |       |
| Radio- \$15.00                                        |         |            | Model: _     |            |            |             | -                 |                |       |
| Magazine- \$10.0                                      | 00      |            | Circle on    | e: Doub    | ole stack  | Single s    | tack He           | ow many?       |       |
| OC- \$10.00                                           |         |            | Circle one   | e: Tall    | canister   | Short c     | anister           |                |       |
| Kangaroo Ches                                         | t Pock  | ets (511   | Style Ch     | est Pock   | ets)- \$25 | 5.00        |                   |                |       |
| Handcuff pull- n                                      | o extr  | a charg    | e. Hando     | uff flap p | ouch-\$    | 10.00       |                   |                |       |
| Large Back Patc                                       | h: \$20 | 0.00       | What show    | uld it say | ?          |             |                   |                |       |
| Back Patch print                                      | t color | - circle   | one:         | old Bla    | ick Wh     | ite         |                   |                |       |
| Small Front Patch: \$10.00 What should it say?        |         |            |              |            |            |             |                   |                |       |
| Front Patch print color- circle one: Gold Black White |         |            |              |            |            |             |                   |                |       |