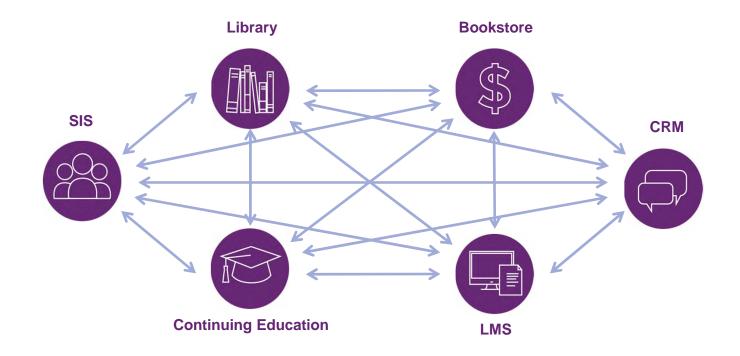

## Ellucian Ethos Framework

Now, integration with the Ethos platform is a key requirement for every system we purchase.. >>>

@ ellucian.

## Common Language: The Ellucian Ethos Data Model