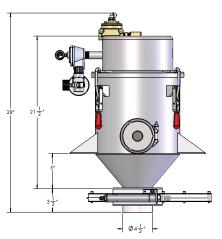

Removable/Replaceable Radial Inle
- Lift-Off Cover for Tool-less Access to Filter Elements
- PTFE Coated Polyester Filters (Washable)
- Compressed Air Regulator and Filter
- Microprocessor Controlled Operation
- Continuous or Off Line Cleaning Modes
- Pulse Filter Cleaning System



#### **OPTIONS**

- Pickup Vacuum Wand or Fill Funnel
- Flexible Hose Lengths to 20'
- Inlets Range From 1" to 4" Diameter
- Receiver Volume from ¼ to 4 Cubic Feet
- Cartridge or Bag Filters
- Venturi, Electric or Regenerative Style Blower
- Hinged or Lift Off Filter Access Cover
- Free Standing or Hanging Support Frames
- Remote Start/ Stop Station
- Universal Mounting Flange
- Multi-Convey System Controller
- High Level Sensor Port



#### **DIMENSIONS OF THE PPC-1201 12" PACKAGE PNEUMATIC CONVEYOR**









## **UTILITY REQUIREMENTS:**

Based upon selection of vacuum power unit electrical:

- Venturi Operation, 10 AMP at 120 Volt, 1 Phase, 60 Hertz
- Electric Blowers, 30 AMP at 120 Volt, 1 Phase, 60 Hertz

### Compressed Air:

- Single Jet Operation, 30 CFM @ 60-80 PSI
- Electric & Regen Blower, 4-6 CFM at 60-80 PSI
  - o Clean & Dry, Free of Oil & Dirt



# CUSTOMER DRIVEN SOLUTIONS.

**PVS** Process Equipment | 2600 Hamburg Turnpike Suite A | Buffalo, NY 14218 p. 716-646-0181 | f. 716-646-0157

855.244.9<u>533</u>