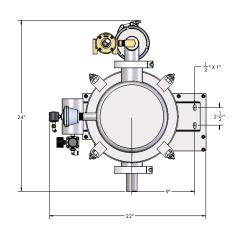

Unit
- Removable/Replaceable Radial Inle
- Lift-Off Cover for Tool-less Access to Filter Elements
- PTFE Coated Polyester Filters (Washable)
- Compressed Air Regulator and Filter
- Microprocessor Controlled Operation
- Continuous or Off Line Cleaning Modes
- Pulse Filter Cleaning System



#### **OPTIONS**

- Pickup Vacuum Wand or Fill Funnel
- Flexible Hose Lengths to 20'
- Inlets Range From 1" to 4" Diameter
- Receiver Volume from ¼ to 4 Cubic Feet
- Cartridge or Bag Filters
- Venturi, Electric or Regenerative Style Blower
- Hinged or Lift Off Filter Access Cover
- Free Standing or Hanging Support Frames
- Remote Start/ Stop Station
- Universal Mounting Flange
- Multi-Convey System Controller
- High Level Sensor Port



#### **DIMENSIONS OF THE PPC-1201 12" PACKAGE PNEUMATIC CONVEYOR**









## **UTILITY REQUIREMENTS:**

Based upon selection of vacuum power unit electrical:

- Venturi Operation, 10 AMP at 120 Volt, 1 Phase, 60 Hertz
- Electric Blowers, 30 AMP at 120 Volt, 1 Phase, 60 Hertz

### Compressed Air:

- Single Jet Operation, 30 CFM @ 60-80 PSI
- Electric & Regen Blower, 4-6 CFM at 60-80 PSI
  - o Clean & Dry, Free of Oil & Dirt



# CUSTOMER DRIVEN SOLUTIONS.

**PVS** Process Equipment | 2600 Hamburg Turnpike Suite A | Buffalo, NY 14218 p. 716-646-0181 | f. 716-646-0157

855.244.9<u>533</u>