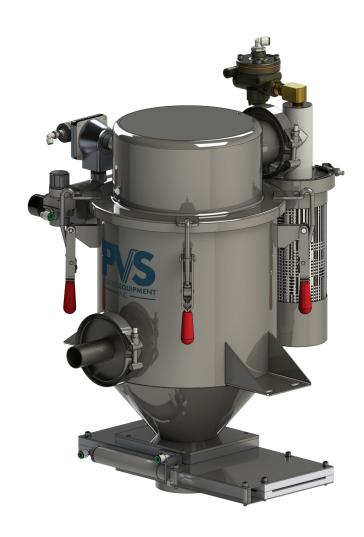

#### **DESIGN**

The configurable design of the PPC-1201 12" Packaged Conveyor allows for a high degree of customization. Available in either mild steel or stainless steel construction and can be painted or finished to the application requirements.

#### STANDARD SPECIFICATIONS

- Carbon Steel Construction w/ Powder Coated Finish
- Integral Vacuum Power Unit
- Removable/Replaceable Radial Inle
- Lift-Off Cover for Tool-less Access to Filter Elements
- PTFE Coated Polyester Filters (Washable)
- Compressed Air Regulator and Filter
- Microprocessor Controlled Operation
- Continuous or Off Line Cleaning Modes
- Pulse Filter Cleaning System