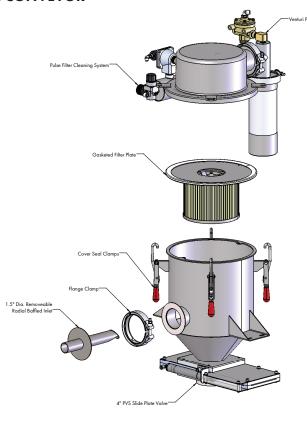

#### STANDARD SPECIFICATIONS

- Carbon Steel Construction w/ Powder Coated Finish
- Integral Vacuum Power Unit
- Removable/Replaceable Radial Inle
- Lift-Off Cover for Tool-less Access to Filter Elements
- PTFE Coated Polyester Filters (Washable)
- Compressed Air Regulator and Filter
- Microprocessor Controlled Operation
- Continuous or Off Line Cleaning Modes
- Pulse Filter Cleaning System

#### **OPTIONS**

- Pickup Vacuum Wand or Fill Funnel
- Flexible Hose Lengths to 20'
- Inlets Range From 1" to 4" Diameter
- Receiver Volume from ¼ to 4 Cubic Feet
- Cartridge or Bag Filters
- Venturi, Electric or Regenerative Style Blower
- Hinged or Lift Off Filter Access Cover
- Free Standing or Hanging Support Frames
- Remote Start/ Stop Station
- Universal Mounting Flange
- Multi-Convey System Controller
- High Level Sensor Port