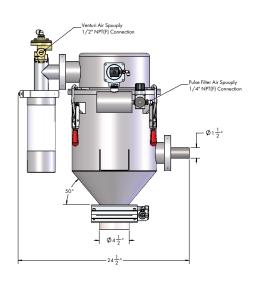

#### **DIMENSIONS OF THE PPC-1201 12" PACKAGE PNEUMATIC CONVEYOR**

## **UTILITY REQUIREMENTS:**

Based upon selection of vacuum power unit electrical:

- Venturi Operation, 10 AMP at 120 Volt, 1 Phase, 60 Hertz
- Electric Blowers, 30 AMP at 120 Volt, 1 Phase, 60 Hertz

### Compressed Air:

- Single Jet Operation, 30 CFM @ 60-80 PSI
- Electric & Regen Blower, 4-6 CFM at 60-80 PSI
  - o Clean & Dry, Free of Oil & Dirt