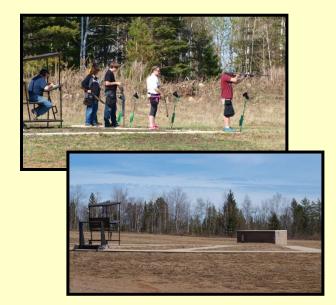

## RIFLE RANGE

Rifle and shotgun target

- practice
  - Firearms Safety Classes
- \_\_\_for youth
  - Sight-in Days
- (prior to deer opener)
  - 8 enclosed shooting
- \_\_stations
  - Rifle shooting to 600 yards