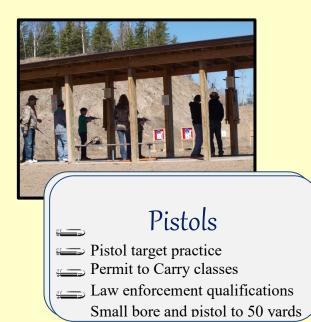

## Sportsmen's

5610 Forestry Road, Aurora P.O. Box 436, Hoyt Lakes, MN 55750

Monthly Club meeting

- (3rd Monday of each month)
- Permit to Carry Classes
- Youth Safety Classes
- Youth Hunting Classes Local, County, and
- State Law Enforcement Local Social Events