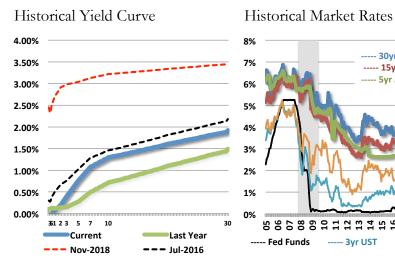

#### HISTORICAL NATIONAL MARKET RATES AND RELATIVE PRICING SPREADS

|                | Dec-09   | Dec-10 | Dec-11 | Dec-12 | Dec-13 | Dec-14 | Dec-15 | Dec-16 | Dec-17 | Dec-18 | Dec-19 | Dec-20 | Aug-21 |
|----------------|----------|--------|--------|--------|--------|--------|--------|--------|--------|--------|--------|--------|--------|
| Benchmark an   | d Markot | Patos  |        |        |        |        |        |        |        |        |        |        |        |
|                |          | Nales- |        |        |        |        |        |        |        |        |        |        |        |
| FedFunds       | 0.05%    | 0.13%  | 0.04%  | 0.09%  | 0.07%  | 0.06%  | 0.20%  | 0.55%  | 1.33%  | 2.40%  | 1.55%  | 0.09%  | 0.10%  |
| 1yr UST        | 0.47%    | 0.29%  | 0.12%  | 0.16%  | 0.13%  | 0.25%  | 0.65%  | 0.85%  | 1.76%  | 2.63%  | 1.59%  | 0.10%  | 0.07%  |
| 2yr UST        | 1.14%    | 0.61%  | 0.25%  | 0.25%  | 0.38%  | 0.67%  | 1.06%  | 1.20%  | 1.89%  | 2.48%  | 1.58%  | 0.13%  | 0.20%  |
| 3yr UST        | 1.70%    | 1.02%  | 0.36%  | 0.36%  | 0.78%  | 1.10%  | 1.31%  | 1.47%  | 1.98%  | 2.46%  | 1.62%  | 0.17%  | 0.40%  |
| 7yr UST        | 3.39%    | 2.71%  | 1.35%  | 1.18%  | 2.45%  | 1.97%  | 2.09%  | 2.25%  | 2.33%  | 2.59%  | 1.83%  | 0.65%  | 1.08%  |
| 10yr UST       | 3.85%    | 3.30%  | 1.89%  | 1.78%  | 3.04%  | 2.17%  | 2.27%  | 2.45%  | 2.40%  | 2.69%  | 1.92%  | 0.93%  | 1.30%  |
| 3yr Agy Call   | 2.25%    | 1.46%  | 0.79%  | 0.69%  | 1.13%  | 1.53%  | 1.81%  | 2.00%  | 2.35%  | 2.67%  | 1.80%  | 0.21%  | 0.44%  |
| 3yr Agy MBS    | 2.33%    | 2.17%  | 1.60%  | 1.26%  | 1.54%  | 1.83%  | 2.21%  | 2.34%  | 2.55%  | 3.00%  | 1.85%  | 0.68%  | 0.68%  |
| 5yr Vehicle    | 4.61%    | 3.49%  | 3.54%  | 3.06%  | 2.68%  | 2.68%  | 2.66%  | 2.68%  | 2.94%  | 3.64%  | 3.59%  | 3.08%  | 2.83%  |
| 15yr FLM       | 4.54%    | 4.20%  | 3.24%  | 2.65%  | 3.52%  | 3.31%  | 3.52%  | 3.68%  | 3.68%  | 4.48%  | 3.57%  | 2.84%  | 2.69%  |
| 30yr FLM       | 4.94%    | 4.81%  | 3.95%  | 3.35%  | 4.48%  | 4.07%  | 4.17%  | 4.33%  | 4.17%  | 4.93%  | 4.01%  | 3.17%  | 3.16%  |
| Reg Svgs       | 0.50%    | 0.40%  | 0.30%  | 0.20%  | 0.20%  | 0.14%  | 0.14%  | 0.14%  | 0.15%  | 0.18%  | 0.19%  | 0.15%  | 0.19%  |
| 1yr CD         | 1.80%    | 1.30%  | 1.00%  | 0.80%  | 0.80%  | 0.45%  | 0.50%  | 0.55%  | 0.75%  | 1.41%  | 1.40%  | 0.44%  | 0.35%  |
| 2yr CD         | 2.03%    | 1.53%  | 1.23%  | 1.03%  | 1.03%  | 0.68%  | 0.75%  | 0.81%  | 1.02%  | 1.75%  | 1.64%  | 0.57%  | 0.47%  |
| Pricing Spread | ls-      |        |        |        |        |        |        |        |        |        |        |        |        |
| 3yr Agy Call   | 0.55%    | 0.44%  | 0.43%  | 0.33%  | 0.35%  | 0.43%  | 0.50%  | 0.53%  | 0.37%  | 0.21%  | 0.18%  | 0.04%  | 0.04%  |
| 3yr Agy MBS    | 0.63%    | 1.15%  | 1.24%  | 0.90%  | 0.76%  | 0.73%  | 0.90%  | 0.87%  | 0.57%  | 0.54%  | 0.23%  | 0.51%  | 0.28%  |
| 5yr Vehicle    | 2.91%    | 2.47%  | 3.18%  | 2.70%  | 1.90%  | 1.58%  | 1.35%  | 1.21%  | 0.96%  | 1.18%  | 1.97%  | 2.91%  | 2.43%  |
| 15yr FLM       | 1.15%    | 1.49%  | 1.89%  | 1.47%  | 1.07%  | 1.34%  | 1.43%  | 1.43%  | 1.35%  | 1.89%  | 1.74%  | 2.19%  | 1.619  |
| 30yr FLM       | 1.09%    | 1.51%  | 2.06%  | 1.57%  | 1.44%  | 1.90%  | 1.90%  | 1.88%  | 1.77%  | 2.24%  | 2.09%  | 2.24%  | 1.86%  |
| Reg Svgs       | 0.45%    | 0.27%  | 0.26%  | 0.11%  | 0.13%  | 0.08%  | -0.06% | -0.41% | -1.18% | -2.22% | -1.36% | 0.06%  | 0.09%  |
| 1yr CD         | 1.33%    | 1.01%  | 0.88%  | 0.64%  | 0.67%  | 0.20%  | -0.15% | -0.30% | -1.01% | -1.22% | -0.19% | 0.34%  | 0.28%  |
| 2yr CD         | 0.89%    | 0.92%  | 0.98%  | 0.78%  | 0.65%  | 0.01%  | -0.31% | -0.39% | -0.87% | -0.73% | 0.06%  | 0.44%  | 0.279  |