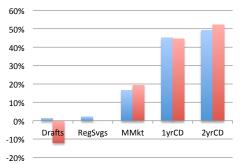

#### **Regulatory Expert**

31 August 2021

тм

ION BATE SURVEY

Business & Industry Consulting

|                        | Ben        | chmark Ra | ates   | N         | larket Rate | s      | Rate        |      |      |       |       |   |
|------------------------|------------|-----------|--------|-----------|-------------|--------|-------------|------|------|-------|-------|---|
|                        | Beginning  | Ending    | Change | Beginning | Ending      | Change | Sensitivity |      |      |       |       |   |
|                        |            |           |        |           |             |        |             |      |      |       |       |   |
| EARNING ASSETS         |            |           |        |           |             |        |             |      |      |       |       |   |
| 2016 - 2018 (Rising)   |            |           |        |           |             |        |             |      |      |       |       |   |
| Credit Cards           | 3.50%      | 5.50%     | 2.00%  | 11.19%    | 11.71%      | 0.52%  | 26%         | 120% |      |       |       |   |
| 5yr Vehicle Loans      | 0.82%      | 2.93%     | 2.11%  | 2.68%     | 3.78%       | 1.10%  | 52%         | 100% |      |       |       |   |
| HE LOC                 | 3.50%      | 5.50%     | 2.00%  | 4.01%     | 5.57%       | 1.56%  | 78%         | 100% |      |       |       | 1 |
| 15yr FR FLM            | 1.31%      | 3.07%     | 1.76%  | 3.14%     | 4.58%       | 1.44%  | 82%         | 80%  |      |       |       |   |
| 30yr FR FLM            | 1.52%      | 3.15%     | 1.63%  | 3.69%     | 5.06%       | 1.37%  | 84%         |      |      |       |       |   |
|                        |            |           |        |           |             |        | -           | 60%  |      |       | _     |   |
| 2018 - Present (Fallir | <u>1g)</u> |           |        |           |             |        |             |      |      |       |       |   |
| Credit Cards           | 5.50%      | 3.25%     | -2.25% | 11.71%    | 10.93%      | -0.78% | 35%         | 40%  |      |       |       | _ |
| 5yr Vehicle Loans      | 2.93%      | 0.40%     | -2.53% | 3.78%     | 2.83%       | -0.95% | 38%         |      |      |       |       |   |
| HE LOC                 | 5.50%      | 3.25%     | -2.25% | 5.57%     | 4.01%       | -1.56% | 69%         | 20%  |      |       |       |   |
| 15yr FR FLM            | 3.07%      | 1.08%     | -1.99% | 4.58%     | 2.69%       | -1.89% | 95%         | 0%   |      |       |       |   |
| 30yr FR FLM            | 3.15%      | 1.30%     | -1.85% | 5.06%     | 3.16%       | -1.90% | 103%        | 0%   | CCds | 5YVeh | HELOC |   |