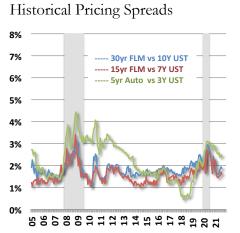

#### **12 MONTH NATIONAL MARKET RATE HISTORY & PRICING SPREADS**

|                | Aug-20 | Sep-20 | Oct-20 | Nov-20 | Dec-20 | Jan-21 | Feb-21 | Mar-21 | Apr-21 | May-21 | Jun-21 | Jul-21 | Aug-21 |
|----------------|--------|--------|--------|--------|--------|--------|--------|--------|--------|--------|--------|--------|--------|
| Fed Funds      | 0.09%  | 0.10%  | 0.10%  | 0.09%  | 0.09%  | 0.07%  | 0.07%  | 0.06%  | 0.05%  | 0.05%  | 0.08%  | 0.10%  | 0.10%  |
| 1yr UST        | 0.13%  | 0.12%  | 0.12%  | 0.11%  | 0.10%  | 0.10%  | 0.08%  | 0.07%  | 0.05%  | 0.05%  | 0.07%  | 0.07%  | 0.07%  |
| 2yr UST        | 0.14%  | 0.13%  | 0.13%  | 0.16%  | 0.13%  | 0.11%  | 0.14%  | 0.16%  | 0.16%  | 0.14%  | 0.25%  | 0.19%  | 0.20%  |
| 3yr UST        | 0.18%  | 0.16%  | 0.16%  | 0.19%  | 0.17%  | 0.19%  | 0.30%  | 0.35%  | 0.35%  | 0.30%  | 0.46%  | 0.35%  | 0.40%  |
| 7yr UST        | 0.50%  | 0.48%  | 0.48%  | 0.62%  | 0.65%  | 0.79%  | 1.15%  | 1.40%  | 1.32%  | 1.24%  | 1.21%  | 1.00%  | 1.08%  |
| 10yr UST       | 0.72%  | 0.70%  | 0.70%  | 0.84%  | 0.93%  | 1.11%  | 1.44%  | 1.74%  | 1.65%  | 1.58%  | 1.45%  | 1.24%  | 1.30%  |
| 5yr Vehicle    | 3.17%  | 3.16%  | 3.16%  | 3.12%  | 3.08%  | 3.04%  | 3.04%  | 2.93%  | 2.87%  | 2.87%  | 2.84%  | 2.83%  | 2.83%  |
| 15yr FLM       | 2.99%  | 2.96%  | 2.96%  | 2.92%  | 2.84%  | 2.81%  | 2.81%  | 2.88%  | 2.77%  | 2.75%  | 2.75%  | 2.70%  | 2.69%  |
| 30yr FLM       | 3.32%  | 3.30%  | 3.30%  | 3.25%  | 3.17%  | 3.17%  | 3.17%  | 3.36%  | 3.25%  | 3.23%  | 3.24%  | 3.17%  | 3.16%  |
| Reg Savings    | 0.14%  | 0.14%  | 0.14%  | 0.15%  | 0.15%  | 0.15%  | 0.15%  | 0.19%  | 0.19%  | 0.19%  | 0.18%  | 0.18%  | 0.19%  |
| MoneyMkt       | 0.31%  | 0.31%  | 0.31%  | 0.29%  | 0.27%  | 0.27%  | 0.27%  | 0.25%  | 0.23%  | 0.23%  | 0.22%  | 0.22%  | 0.22%  |
| 1yr CD         | 0.53%  | 0.52%  | 0.52%  | 0.47%  | 0.44%  | 0.40%  | 0.39%  | 0.39%  | 0.37%  | 0.37%  | 0.36%  | 0.35%  | 0.35%  |
| 2yr CD         | 0.68%  | 0.66%  | 0.66%  | 0.61%  | 0.57%  | 0.52%  | 0.51%  | 0.51%  | 0.49%  | 0.49%  | 0.47%  | 0.47%  | 0.47%  |
|                |        |        |        |        |        |        |        |        |        |        |        |        |        |
| Pricing Spread | ds-    |        |        |        |        |        |        |        |        |        |        |        |        |
| Veh Loan       | 2.99%  | 3.00%  | 3.00%  | 2.93%  | 2.91%  | 2.85%  | 2.74%  | 2.58%  | 2.52%  | 2.57%  | 2.38%  | 2.48%  | 2.43%  |
| 15yr FLM       | 2.49%  | 2.48%  | 2.48%  | 2.30%  | 2.19%  | 2.02%  | 1.66%  | 1.48%  | 1.45%  | 1.51%  | 1.54%  | 1.70%  | 1.61%  |
| 30yr FLM       | 2.60%  | 2.60%  | 2.60%  | 2.41%  | 2.24%  | 2.06%  | 1.73%  | 1.62%  | 1.60%  | 1.65%  | 1.79%  | 1.93%  | 1.86%  |
| Reg Svgs       | 0.05%  | 0.04%  | 0.04%  | 0.06%  | 0.06%  | 0.08%  | 0.08%  | 0.13%  | 0.14%  | 0.14%  | 0.10%  | 0.08%  | 0.09%  |
| MMkt           | 0.22%  | 0.21%  | 0.21%  | 0.20%  | 0.18%  | 0.20%  | 0.20%  | 0.19%  | 0.18%  | 0.18%  | 0.14%  | 0.12%  | 0.12%  |
| 1yrCD          | 0.40%  | 0.40%  | 0.40%  | 0.36%  | 0.34%  | 0.30%  | 0.31%  | 0.32%  | 0.32%  | 0.32%  | 0.29%  | 0.28%  | 0.28%  |
| 2yrCD          | 0.54%  | 0.53%  | 0.53%  | 0.45%  | 0.44%  | 0.41%  | 0.37%  | 0.35%  | 0.33%  | 0.35%  | 0.22%  | 0.28%  | 0.27%  |