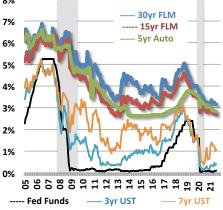

#### **12 MONTH NATIONAL MARKET RATE HISTORY & PRICING SPREADS**

|                | Aug-20 | Sep-20 | Oct-20 | Nov-20 | Dec-20 | Jan-21 | Feb-21 | Mar-21 | Apr-21 | May-21 | Jun-21 | Jul-21 | Aug-21 |
|----------------|--------|--------|--------|--------|--------|--------|--------|--------|--------|--------|--------|--------|--------|
| Fed Funds      | 0.09%  | 0.10%  | 0.10%  | 0.09%  | 0.09%  | 0.07%  | 0.07%  | 0.06%  | 0.05%  | 0.05%  | 0.08%  | 0.10%  | 0.10%  |
| 1yr UST        | 0.13%  | 0.12%  | 0.12%  | 0.11%  | 0.10%  | 0.10%  | 0.08%  | 0.07%  | 0.05%  | 0.05%  | 0.07%  | 0.07%  | 0.07%  |
| 2yr UST        | 0.14%  | 0.13%  | 0.13%  | 0.16%  | 0.13%  | 0.11%  | 0.14%  | 0.16%  | 0.16%  | 0.14%  | 0.25%  | 0.19%  | 0.20%  |
| 3yr UST        | 0.18%  | 0.16%  | 0.16%  | 0.19%  | 0.17%  | 0.19%  | 0.30%  | 0.35%  | 0.35%  | 0.30%  | 0.46%  | 0.35%  | 0.40%  |
| 7yr UST        | 0.50%  | 0.48%  | 0.48%  | 0.62%  | 0.65%  | 0.79%  | 1.15%  | 1.40%  | 1.32%  | 1.24%  | 1.21%  | 1.00%  | 1.08%  |
| 10yr UST       | 0.72%  | 0.70%  | 0.70%  | 0.84%  | 0.93%  | 1.11%  | 1.44%  | 1.74%  | 1.65%  | 1.58%  | 1.45%  | 1.24%  | 1.30%  |
| 5yr Vehicle    | 3.17%  | 3.16%  | 3.16%  | 3.12%  | 3.08%  | 3.04%  | 3.04%  | 2.93%  | 2.87%  | 2.87%  | 2.84%  | 2.83%  | 2.83%  |
| 15yr FLM       | 2.99%  | 2.96%  | 2.96%  | 2.92%  | 2.84%  | 2.81%  | 2.81%  | 2.88%  | 2.77%  | 2.75%  | 2.75%  | 2.70%  | 2.69%  |
| 30yr FLM       | 3.32%  | 3.30%  | 3.30%  | 3.25%  | 3.17%  | 3.17%  | 3.17%  | 3.36%  | 3.25%  | 3.23%  | 3.24%  | 3.17%  | 3.16%  |
| Reg Savings    | 0.14%  | 0.14%  | 0.14%  | 0.15%  | 0.15%  | 0.15%  | 0.15%  | 0.19%  | 0.19%  | 0.19%  | 0.18%  | 0.18%  | 0.19%  |
| MoneyMkt       | 0.31%  | 0.31%  | 0.31%  | 0.29%  | 0.27%  | 0.27%  | 0.27%  | 0.25%  | 0.23%  | 0.23%  | 0.22%  | 0.22%  | 0.22%  |
| 1yr CD         | 0.53%  | 0.52%  | 0.52%  | 0.47%  | 0.44%  | 0.40%  | 0.39%  | 0.39%  | 0.37%  | 0.37%  | 0.36%  | 0.35%  | 0.35%  |
| 2yr CD         | 0.68%  | 0.66%  | 0.66%  | 0.61%  | 0.57%  | 0.52%  | 0.51%  | 0.51%  | 0.49%  | 0.49%  | 0.47%  | 0.47%  | 0.47%  |
|                |        |        |        |        |        |        |        |        |        |        |        |        |        |
| Pricing Spread | ds-    |        |        |        |        |        |        |        |        |        |        |        |        |
| Veh Loan       | 2.99%  | 3.00%  | 3.00%  | 2.93%  | 2.91%  | 2.85%  | 2.74%  | 2.58%  | 2.52%  | 2.57%  | 2.38%  | 2.48%  | 2.43%  |
| 15yr FLM       | 2.49%  | 2.48%  | 2.48%  | 2.30%  | 2.19%  | 2.02%  | 1.66%  | 1.48%  | 1.45%  | 1.51%  | 1.54%  | 1.70%  | 1.61%  |
| 30yr FLM       | 2.60%  | 2.60%  | 2.60%  | 2.41%  | 2.24%  | 2.06%  | 1.73%  | 1.62%  | 1.60%  | 1.65%  | 1.79%  | 1.93%  | 1.86%  |
| Reg Svgs       | 0.05%  | 0.04%  | 0.04%  | 0.06%  | 0.06%  | 0.08%  | 0.08%  | 0.13%  | 0.14%  | 0.14%  | 0.10%  | 0.08%  | 0.09%  |
| MMkt           | 0.22%  | 0.21%  | 0.21%  | 0.20%  | 0.18%  | 0.20%  | 0.20%  | 0.19%  | 0.18%  | 0.18%  | 0.14%  | 0.12%  | 0.12%  |
| 1yrCD          | 0.40%  | 0.40%  | 0.40%  | 0.36%  | 0.34%  | 0.30%  | 0.31%  | 0.32%  | 0.32%  | 0.32%  | 0.29%  | 0.28%  | 0.28%  |
| 2yrCD          | 0.54%  | 0.53%  | 0.53%  | 0.45%  | 0.44%  | 0.41%  | 0.37%  | 0.35%  | 0.33%  | 0.35%  | 0.22%  | 0.28%  | 0.27%  |