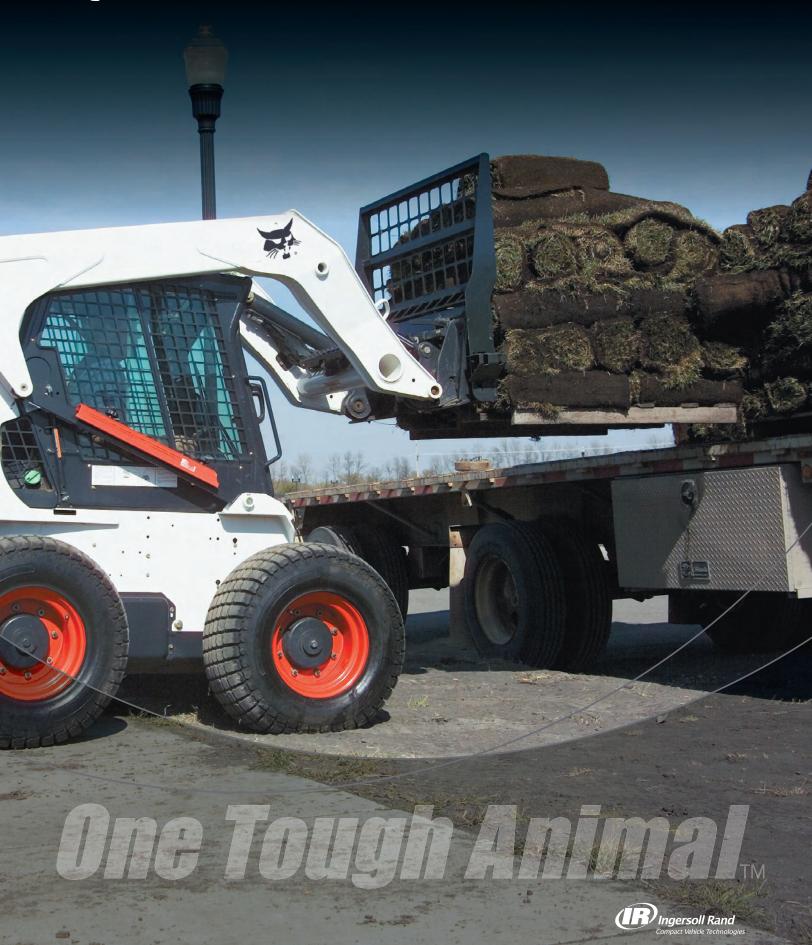

## **PALLET FORK ATTACHMENT**

The Bobcat Attachments Advantage: Bobcat attachments are engineered and manufactured to fit Bobcat loaders for optimum job performance, dependability and durability.

**Bobcat Pallet Fork Attachment** fits these carrier models: