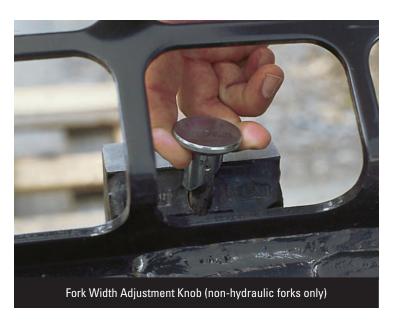

Total

Weight

547 lb.

564 lb.

- · Adjust fork spacing with fingertip controls inside the cab
- Two hydraulic cylinders adjust outside spacing width from 40.25 in. to 12 in.
- Two sizes of forks to choose from: 42 in. and 48 in.