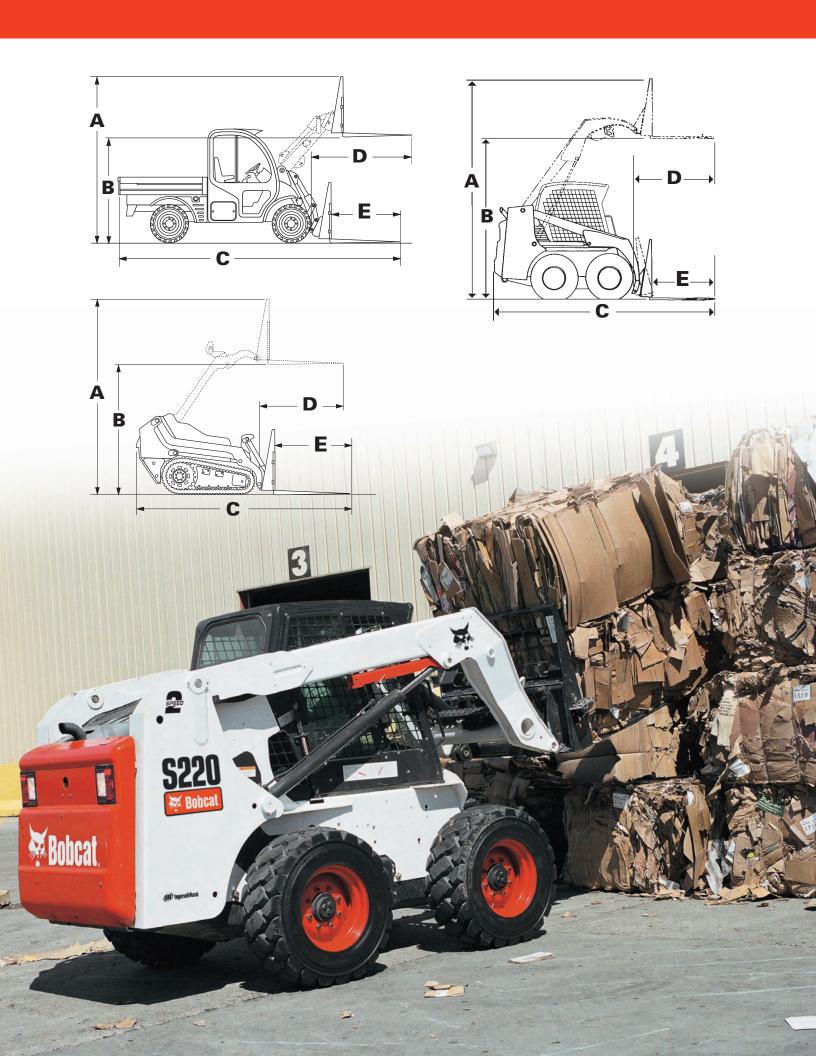

| SMALL PALLET FORK (with 36 in. teeth) |         |        |         |        |        |
|---------------------------------------|---------|--------|---------|--------|--------|
| Loader Size                           | A       | В      | C       | D      | E      |
| MT52                                  | 101 in. | 66 in. | 110 in. | 45 in. | 36 in. |
| MT55                                  | 101 in. | 66 in. | 113 in. | 51 in. | 36 in. |
| 463                                   | 124 in. | 90 in. | 120 in. | 40 in. | 36 in. |

| STANDARD PALLET FORK (with 48 in. teeth) |         |         |         |        |        |
|------------------------------------------|---------|---------|---------|--------|--------|
| Loader Size                              | Α       | В       | C       | D      | E      |
| 553                                      | 137 in. | 98 in.  | 142 in. | 55 in. | 48 in. |
| S100                                     | 137 in. | 98 in.  | _       | 58 in. | 48 in. |
| S130                                     | 142 in. | 103 in. | 150 in. | 61 in. | 48 in. |
| S150/S160                                | 148 in. | 109 in. | 156 in. | 57 in. | 48 in. |
| S175/S185                                | 151 in. | 113 in. | 156 in. | 67 in. | 48 in. |
| S205                                     | 151 in. | 112 in. | 156 in. | 68 in. | 48 in. |
| S220                                     | 156 in. | 116 in. | 169 in. | 62 in. | 48 in. |
| S250*                                    | 156 in. | 123 in. | 169 in. | 70 in. | 48 in. |
| T140                                     | 143 in. | 104 in. | 150 in. | 61 in. | 48 in. |
| T180                                     | 151 in. | 109 in. | 156 in. | 57 in. | 48 in. |
| T190                                     | 151 in. | 112 in. | 158 in. | 68 in. | 48 in. |
| 5600-C                                   | 117 in. | 77 in.  | 202 in. | 79 in. | 48 in. |
| 5600-D                                   | 117 in. | 79 in.  | 202 in. | 78 in. | 48 in. |

| HEAVY-DUTY PALLET FORK (with 48 in. teeth) |         |         |         |        |        |
|--------------------------------------------|---------|---------|---------|--------|--------|
| Loader Size                                | Α       | В       | C       | D      | E      |
| S220                                       | 167 in. | 117 in. | 169 in. | 70 in. | 48 in. |
| S250*                                      | 173 in. | 123 in. | 169 in. | 78 in. | 48 in. |
| S300*                                      | 171 in. | 123 in. | 172 in. | 78 in. | 48 in. |
| S330                                       | 171 in. | 123 in. | 172 in. | 77 in. | 48 in. |
| A300*                                      | 171 in. | 123 in. | 172 in. | 78 in. | 48 in. |
| T250                                       | 166 in. | 117 in. | 169 in. | 70 in. | 48 in. |
| T300/T320*                                 | 173 in. | 123 in. | 169 in. | 78 in. | 48 in. |