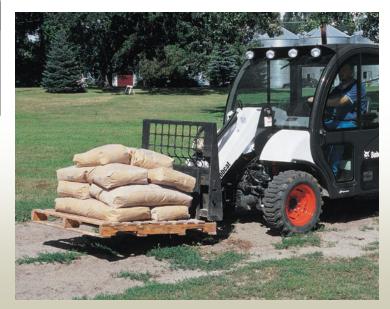

## **PALLET FORK ATTACHMENT**

The Bobcat Attachments Advantage: Bobcat attachments are engineered and manufactured to fit Bobcat loaders for optimum job performance, dependability and durability.

**Bobcat Pallet Fork Attachment** fits these carrier models: