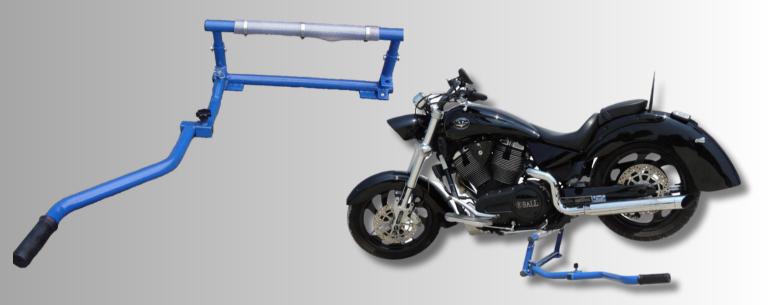

## BNR-DCS-1000 DELUXE CYCLE STAND

The Deluxe Motorcycle Center Stand is designed to lift most motorcycles that have a doublecradle type frame with a flat surface on the underside.

This includes most all Harley Davidson, Suzuki, Honda, Yamaha, and Kawasaki motorcycles.

The Deluxe Center Stand incorporates adjustable heights for the ability to raise the front or rear wheel off the ground for various types of motorcycles.

| Specifications    | BNR-DCS-1000                                            |
|-------------------|---------------------------------------------------------|
| Capacity          | 1,000 lbs. (lowest height)<br>400 lbs. (tallest height) |
| Dimensions        | 26"W x 14"L<br>w/ handle extension removed              |
| Adjustable Height | 9-1/4" - 13-1/4"                                        |
| Package Size      | 27-1/4"L x 12"W x 4-3/4"H                               |
| Ship Weight       | 21 lbs.                                                 |