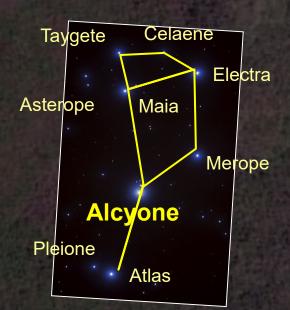

e of a large metropolitan city on Earth. What is astonishing is that such a Martian Motif is seen implemented in the architecture of almost all the ancient civilizations on Earth. This started, at least based on the archeological record after the Flood of Noah with Babylon and Sumer. How the Martian Motif is tied to the ley-lines of ancient cities, temples and structures is that perhaps the lost knowledge and connection of the Martian civilization was conveyed to the few and selected 'priestly' class on Earth that constitutes the Secret Societies, etc. This special class of humans are perhaps tasked at keeping the legacy, lifeline and bloodline operational. Even now in the modern era, the same Mars motif is incorporated into the major capitals.

## THE PLEIADES

**7 DAUGHTERS OF ATLAS** 



## **Great Pyramid D&M PENTAGON**

Archway to Maya Road



**Royal Palaces PLEIADES CITY** 



Cbdz Poop Platforms



**Temple of Columns** 



**MARTIAN PATTERN** 40°44'33.60N 09°27'40.29W CYDONIA, MARS



**FACE OF ALA-LU** 



**PYRAMID CITY** 

Google Earth

**South Pyramid FACE OF ALA-LU** 





FOR ILLUSTRATION PURPOSES ONLY

**Main Sources**