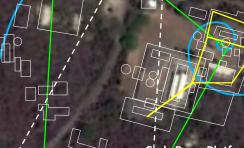

## **Great Pyramid D&M PENTAGON**

Archway to Maya Road

**Royal Palaces PLEIADES CITY** 

Cbdz Poop Platforms

**Temple of Columns** 

**MARTIAN PATTERN** 40°44'33.60N 09°27'40.29W CYDONIA, MARS

**FACE OF ALA-LU** 

**PYRAMID CITY** 

Google Earth

**South Pyramid FACE OF ALA-LU** 

FOR ILLUSTRATION PURPOSES ONLY

**Main Sources**