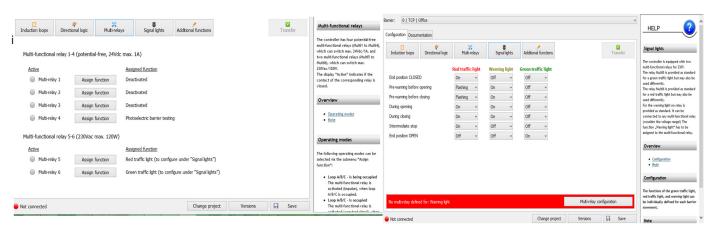

### Relay Setup Page

#### Signal Lights Setting

Q-SAQ, LLC 945 Shaw Circle Melbourne, FL 32940 Phone: +1 321-248-6749 Fax: +1 888-870-3812 Email: info@q-saq.com