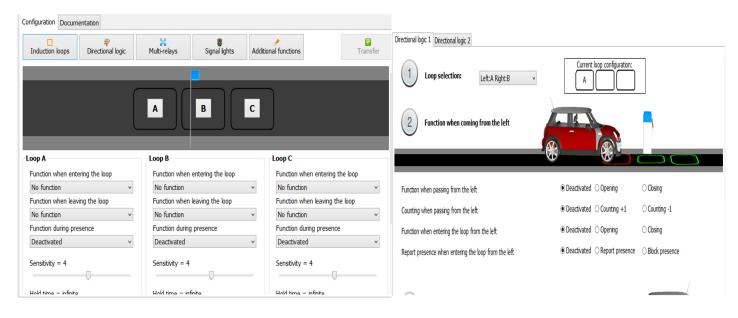

Phone: +1 321-248-6749

Fax: +1 888-870-3812

Email: info@q-saq.com



## Features:

- Remote access to every gate
- TCPIP or RS485 interface
- Settings download
- Settings upload
- PC Software application
- Every gate setting is adjustable via EasyControl application
- Easy setup of gates by using stored configuration
- Reads loop frequency
- Provides detailed setting reports
- Online help

# Settings:

- Loop functions separately for all three loops
- Loop sensitivity
- Directional logic
- Relay functions (6 multifunctional relays)
- Signal light functions
- Gate mode settings
- Hold time settings
- Remote Receiver/Transmitter setup





#### Loop Setup Setup

#### **Directional Logic Setup**



### Relay Setup Page

#### Signal Lights Setting



Q-SAQ, LLC 945 Shaw Circle Melbourne, FL 32940 Phone: +1 321-248-6749 Fax: +1 888-870-3812 Email: info@q-saq.com