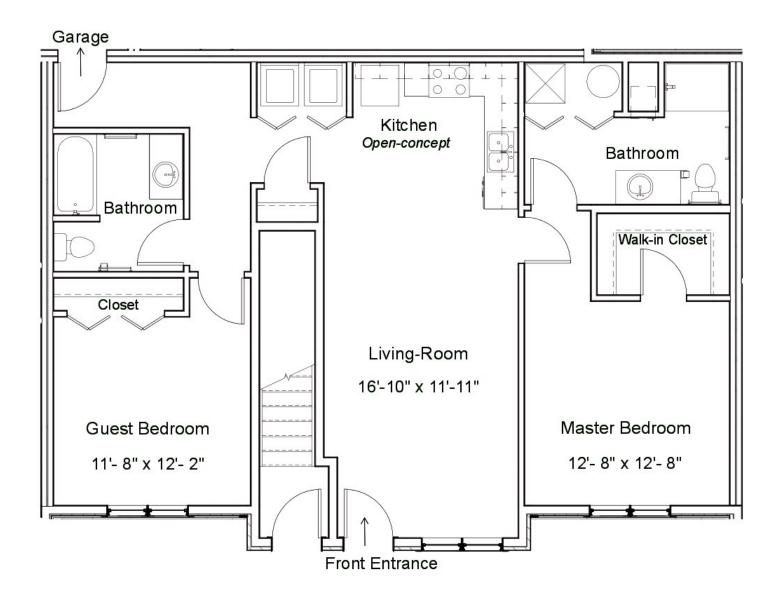

**Two Bedroom / Two Bathroom with Attached Garage** 

1,218 Square Feet

\$1,663

Unit No.: A&B 102, 106

B3 Floor Plan