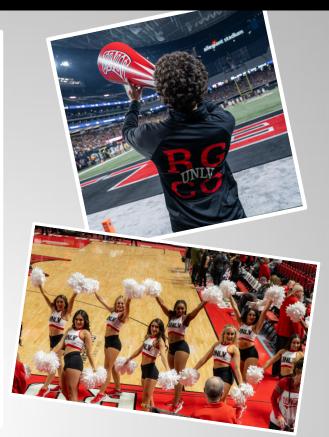

## **ABOUT US**

The UNLV Rebel Girls & Company are the intercollegiate athletics Dance Team for the University of Nevada Las Vegas, who dance and cheer at all Men's Basketball and Football home games throughout the season.

#### What sports do the Rebel Girls and Company participate in?

Football and Men's Basketball