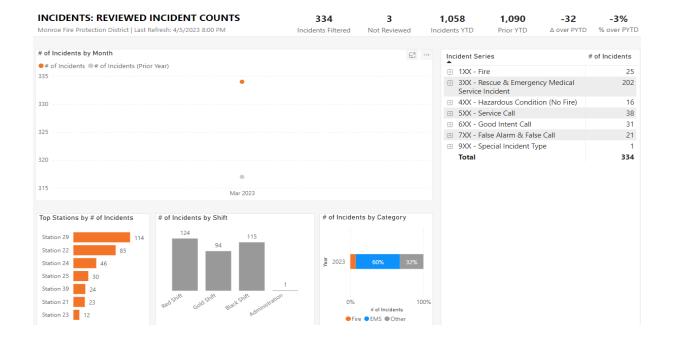

# **Statistical Summary**

March 1 - 31, 2023

| <b>INCIDENTS BY CATEGORY:</b>          | <b>COUNT:</b> |  |
|----------------------------------------|---------------|--|
| Fires                                  | 25            |  |
| Structure                              | 10            |  |
| Vehicle                                | 0             |  |
| Wildland                               | 11            |  |
| Other                                  | 4             |  |
| Over Pressure Rupture                  | 0             |  |
| <b>Emergency Medical Service Calls</b> | 204           |  |
| Medical                                | 120           |  |
| EMS Crew Assist                        | 67            |  |
| Motor Vehicle Accident                 | 17            |  |
| Hazardous Condition (no fire)          | 16            |  |
| Service Calls                          | 38            |  |
| <b>Good Intent Calls</b>               | 31            |  |
| False Alarms                           | 23            |  |
| Severe Weather                         | 0             |  |
| Special Incidents                      | 1             |  |
| TOTAL                                  | 338           |  |

#### INCIDENTS BY DISTRICT TOWNSHIP

| INCIDENTS DI DISTRICT TOWNSHII |       |     |  |
|--------------------------------|-------|-----|--|
| Benton                         |       | 24  |  |
| Bloomington                    |       | 29  |  |
| Clear Creek                    |       | 25  |  |
| Indian Creek                   |       | 7   |  |
| Perry                          |       | 88  |  |
| Van Buren                      |       | 111 |  |
| Washington                     |       | 10  |  |
|                                | TOTAL | 294 |  |

### INCIDENTS BY FIRE PROTECTION CONTRACTED TOWNSHIPS

| Polk       |       | 4  |
|------------|-------|----|
| Salt Creek |       | 20 |
|            | TOTAL | 24 |

#### **INCIDENTS BY AID GIVEN**

| Bean Blossom                | 0  |
|-----------------------------|----|
| <b>Bloomington</b> (City)   | 2  |
| Ellettsville                | 9  |
| Richland Township (EFD)     | 4  |
| <b>Greene County</b>        | 2  |
| <b>Lawrence County</b>      | 1  |
| <b>Brown County</b>         | 0  |
| Owen County                 | 1  |
| Morgan County               | 1  |
| TOTAL                       | 20 |
| Aid Received - March        | 18 |
| Aid Received - Year to Date | 23 |