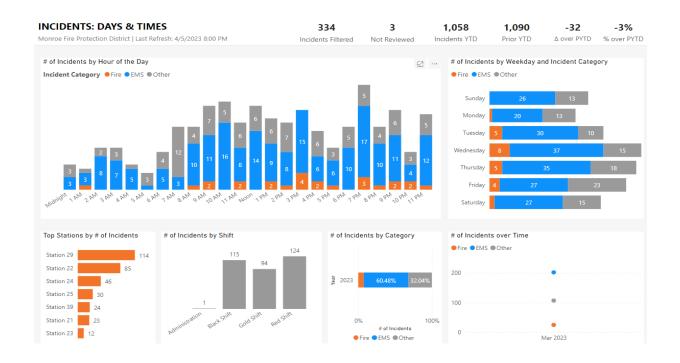

-|
| STATION    | <u>FEB</u> | <u>MAR</u> | <u>FEB</u> | <u>MAR</u> |         |  |
| Station 21 | 1:00       | 1:01       | 1:06       | 1:38       |         |  |
| Station 22 | 1:16       | 1:22       | 1:12       | 1:20       |         |  |
| Station 23 | 1:32       | 1:20       | 1:06       | 3:03       |         |  |
| Station 24 | 1:24       | 1:33       | 1:26       | 1:45       |         |  |
| Station 25 | 0:51       | 1:58       | 0:53       | 1:42       |         |  |
| Station 29 | 0:58       | 1:08       | 0:46       | 0:58       |         |  |
| Station 39 | 0:59       | 0:47       | 1:17       | 0:15       |         |  |
| A TITIES A | CE EOD AT  | T CATE     | 1 00       | 4 4 =      |         |  |

AVERAGE FOR ALL CALLS 1:02 1:15

AVERAGE TIME SPENT ON SCENE 26:25 27:19





# **EMS / Special Operations April 2023**

### **CURRENT SITUATION**

- No members currently off with COVID
- Finalized ambulance specifics with vendor
- Working with DC Cornwell on PPE digital inventory
- Working on Ambulance equipment quotes / acquisitions

#### **ACCOMPLISHMENTS**

- Re-initiated conversations with Monroe Hospital
- BLS Non-Transport certification received through 2025
- Tactical Support Unit in service
- New Hazmat meter training completed
- Completed first quarterly Hazmat in-service
- 6 members signed up for Midwest Hazmat Response Conference

- Schedule for Physicals and fit testing
- Ambulance Transport process/paperwork
- Ambulance billing options
- SCBA and Communications equipment imports into reporting software

# Operations Monthly Report April 2023

### **C