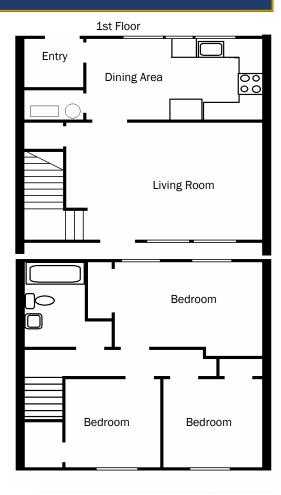

# Three Bedroom One Bath 1,000 Sq Ft

| Rent    | • |
|---------|---|
| Deposit | , |