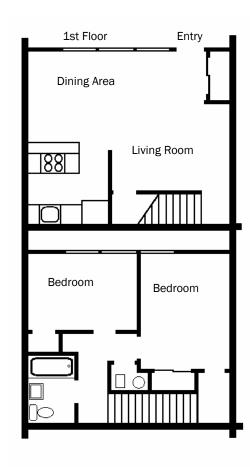

ay 30% of income to a rental payment and this includes utilities.

If affordability and a convenient location are what you've been searching for — look no further than Platte View Apartments.



614 East "M" Street Casper, WY 82601

PH: 307-234-9932

www.beacon.cc/platteview.html

Fax 307-265-6144





Managed By:

www.beacon.cc

209 S. 19th St., Suite 100 \* Omaha, NE 68102 Phone: 402-341-0892

### Affordable One, Two and Three Bedroom Apartments





614 East M Street Casper, WY 82601 Tel: (307) 234-9932

Toll Free: 888-298-0888

## One Bedroom One Bath 667 Sq Ft



### **Income Guide**

### Platte View Apartments

- 1 Person = 28,350 \*as of 04/15/2021
- 2 Person = 32,400
- 3 Person = 36,450
- 4 Person = 40,500
- 5 Person = 43,750
- 6 Person = 47,000

## Two Bedroom One Bath 839 Sq Ft







# Three Bedroom One Bath 1,000 Sq Ft



| Rent    | • |
|---------|---|
| Deposit | , |