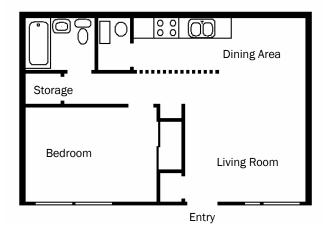

acent to a city park and nestled along the banks of the Platte River. Established cottonwood trees provide summer shade and give character to the community.

Rental rates are based on income so qualifying households will only pay 30% of income to a rental payment and this includes utilities.

If affordability and a convenient location are what you've been searching for — look no further than Platte View Apartments.



614 East "M" Street Casper, WY 82601

PH: 307-234-9932

www.beacon.cc/platteview.html

Fax 307-265-6144





Managed By:

www.beacon.cc

209 S. 19th St., Suite 100 \* Omaha, NE 68102 Phone: 402-341-0892

### Affordable One, Two and Three Bedroom Apartments





614 East M Street Casper, WY 82601 Tel: (307) 234-9932

Toll Free: 888-298-0888

## One Bedroom One Bath 667 Sq Ft



### **Income Guide**

### Platte View Apartments

- 1 Person = 28,350 \*as of 04/15/2021
- 2 Person = 32,400
- 3 Person = 36,450
- 4 Person = 40,500
- 5 Person = 43,750
- 6 Person = 47,000

## Two Bedroom One Bath 839 Sq Ft







# Three Bedroom One Bath 1,000 Sq Ft



| Rent    | • |
|---------|---|
| Deposit | , |