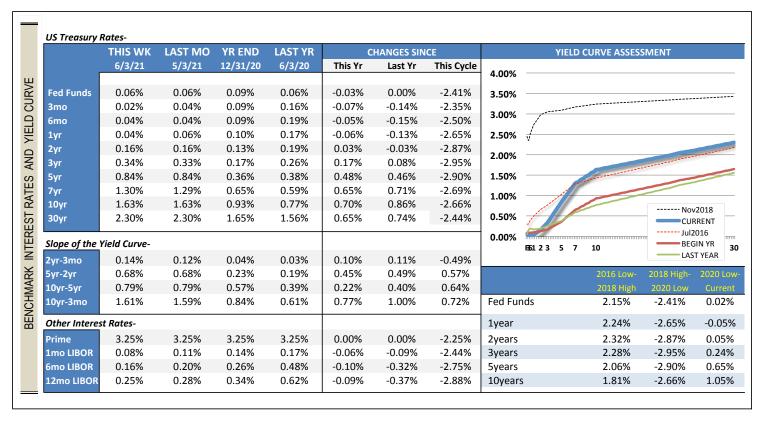

|              | THIS WK | YR END   | PCT CI | IANGES |
|--------------|---------|----------|--------|--------|
|              | 6/3/21  | 12/31/20 | YTD    | 12Mos  |
| DJIA         | 34,577  | 30,606   | 13.0%  | 27.9%  |
| S&P 500      | 4,192   | 3,756    | 11.6%  | 32.0%  |
| NASDAQ       | 13,614  | 12,888   | 5.6%   | 40.2%  |
| Crude Oil    | 68.81   | 48.52    | 41.8%  | 43.2%  |
| Avg Gasoline | 3.03    | 2.24     | 35.0%  | 46.9%  |
| Gold         | 1,873   | 1,895    | -1.2%  | 10.0%  |

### AVERAGE CREDIT UNION RATES AND RATE SENSITIVITY

|             | THIS WK | YTD C  | hange     | Chg in Curr | ent Cycle* | Rate S | ensitivity |
|-------------|---------|--------|-----------|-------------|------------|--------|------------|
|             | 6/3/21  | Rate   | Benchmark | Rate        | Benchmark  | YTD    | Cycle      |
| Classic CC  | 10.84%  | 0.01%  | 0.00%     | -0.85%      | -2.25%     | 0%     | 38%        |
| Platinum CC | 9.11%   | 0.01%  | 0.00%     | -1.16%      | -2.25%     | 0%     | 52%        |
| 48mo Veh    | 2.77%   | -0.21% | 0.03%     | -0.89%      | -2.82%     | -700%  | 32%        |
| 60mo Veh    | 2.87%   | -0.21% | 0.17%     | -0.90%      | -2.71%     | -124%  | 33%        |
| 72mo Veh    | 3.20%   | -0.21% | 0.33%     | -0.92%      | -2.48%     | -65%   | 37%        |
| HE LOC      | 3.94%   | 0.11%  | 0.00%     | -1.62%      | -2.25%     | 0%     | 72%        |
| 10yr HE     | 4.73%   | 0.35%  | 0.48%     | -0.79%      | -2.50%     | 73%    | 32%        |
| 15yr FRM    | 2.75%   | -0.09% | 0.59%     | -1.83%      | -1.97%     | -15%   | 93%        |
| 30yr FRM    | 3.23%   | 0.05%  | 0.70%     | -1.83%      | -1.61%     | 7%     | 114%       |
|             |         |        |           |             |            |        |            |
| Sh Drafts   | 0.09%   | 0.00%  | -0.03%    | -0.05%      | -2.39%     | 0%     | 2%         |
| Reg Svgs    | 0.18%   | 0.04%  | -0.03%    | -0.01%      | -2.39%     | -133%  | 0%         |
| MMkt-10k    | 0.16%   | -0.03% | -0.03%    | -0.32%      | -2.39%     | 100%   | 13%        |
| MMkt-50k    | 0.23%   | -0.04% | -0.03%    | -0.42%      | -2.39%     | 133%   | 18%        |
| 6mo CD      | 0.26%   | -0.04% | -0.05%    | -0.77%      | -2.48%     | 80%    | 31%        |
| 1yr CD      | 0.37%   | -0.07% | -0.06%    | -1.14%      | -2.70%     | 117%   | 42%        |
| 2yr CD      | 0.48%   | -0.09% | 0.03%     | -1.37%      | -2.82%     | -300%  | 49%        |
| 3yr CD      | 0.58%   | -0.09% | 0.17%     | -1.48%      | -2.71%     | -53%   | 55%        |

| Bmk Begin | Mkt Begin | Last Top | Last Bottom |
|-----------|-----------|----------|-------------|
| 12/31/20  | 12/31/20  | Nov-18   | Jul-16      |
| 3.25%     | 10.83%    | 11.69%   | 11.39%      |
| 3.25%     | 9.10%     | 10.27%   | 9.09%       |
| 0.13%     | 2.98%     | 3.66%    | 2.58%       |
| 0.17%     | 3.08%     | 3.77%    | 2.68%       |
| 0.27%     | 3.41%     | 4.12%    | 3.05%       |
| 3.25%     | 3.83%     | 5.56%    | 4.01%       |
| 0.36%     | 4.38%     | 5.52%    | 4.45%       |
| 0.65%     | 2.84%     | 4.58%    | 3.14%       |
| 0.93%     | 3.18%     | 5.06%    | 3.69%       |
| 0.09%     | 0.09%     | 0.14%    | 0.11%       |
| 0.09%     | 0.14%     | 0.19%    | 0.14%       |
| 0.09%     | 0.19%     | 0.48%    | 0.22%       |
| 0.09%     | 0.27%     | 0.65%    | 0.31%       |
| 0.09%     | 0.30%     | 1.03%    | 0.34%       |
| 0.10%     | 0.44%     | 1.51%    | 0.53%       |
| 0.13%     | 0.57%     | 1.85%    | 0.78%       |
| 0.17%     | 0.67%     | 2.06%    | 1.04%       |