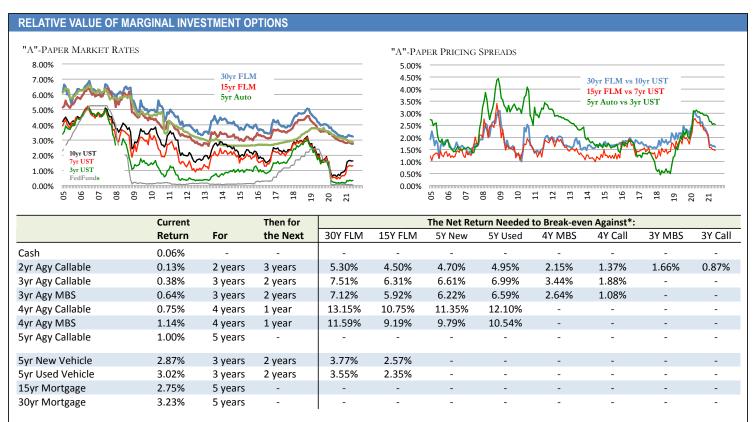

### STRATEGIC ASSESSMENT OF RELATIVE VALUE INVESTMENT AND FUNDING OPTIONS

<sup>\*</sup> Best relative value noted by probabilites of achieving "break-even" returns

## **RELATIVE VALUE OF MARGINAL FUNDING OPTIONS**

|                     | Current |         | Then for | The Net Co | st Needed to | Break-even | Against*: |
|---------------------|---------|---------|----------|------------|--------------|------------|-----------|
|                     | Cost    | For     | the Next | 3Y CD      | 3Y FHLB      | 2Y CD      | 2Y FHLB   |
| Share Draft         | 0.09%   | 1 year  | 2 years  | 0.83%      | 0.77%        | 0.87%      | 0.63%     |
| Regular Savings     | 0.18%   | 1 year  | 2 years  | 0.78%      | 0.72%        | 0.78%      | 0.54%     |
| Money Market        | 0.16%   | 1 year  | 2 years  | 0.79%      | 0.73%        | 0.80%      | 0.56%     |
| FHLB Overnight      | 0.25%   | 1 year  | 2 years  | 0.75%      | 0.69%        | 0.71%      | 0.47%     |
| Catalyst Settlement | 1.25%   | 1 year  | 2 years  | 0.25%      | 0.19%        | -0.15%     | -0.53%    |
| 6mo Term CD         | 0.26%   | 6 mos   | 2.5 yrs  | 0.64%      | 0.60%        | 0.55%      | 0.39%     |
| 6mo FHLB Term       | 0.25%   | 6 mos   | 2.5 yrs  | 0.65%      | 0.60%        | 0.56%      | 0.40%     |
| 6mo Catalyst Term   | 0.23%   | 6 mos   | 2.5 yrs  | 0.65%      | 0.60%        | 0.56%      | 0.40%     |
| 1yr Term CD         | 0.37%   | 1 year  | 2 years  | 0.69%      | 0.63%        | 0.59%      | 0.35%     |
| 1yr FHLB Term       | 0.27%   | 1 year  | 2 years  | 0.74%      | 0.68%        | 0.69%      | 0.45%     |
| 2yr Term CD         | 0.48%   | 2 years | 1 year   | 0.78%      | 0.66%        | -          | -         |
| 2yr FHLB Term       | 0.36%   | 2 years | 1 year   | 1.02%      | 0.90%        | -          | -         |
| 3yr Term CD         | 0.58%   | 3 years | -        | -          | -            | -          | -         |
| 3yr FHLB Term       | 0.54%   | 3 years | -        | -          | -            | -          | -         |

<sup>\*</sup> Highest relative value noted by highest differentials and volatility projections

**RESOURCES**<sup>™</sup>

Business & Industry Consulting Market Analysis Strategic Solutions Financial Investments Risk Management Regulatory Expert