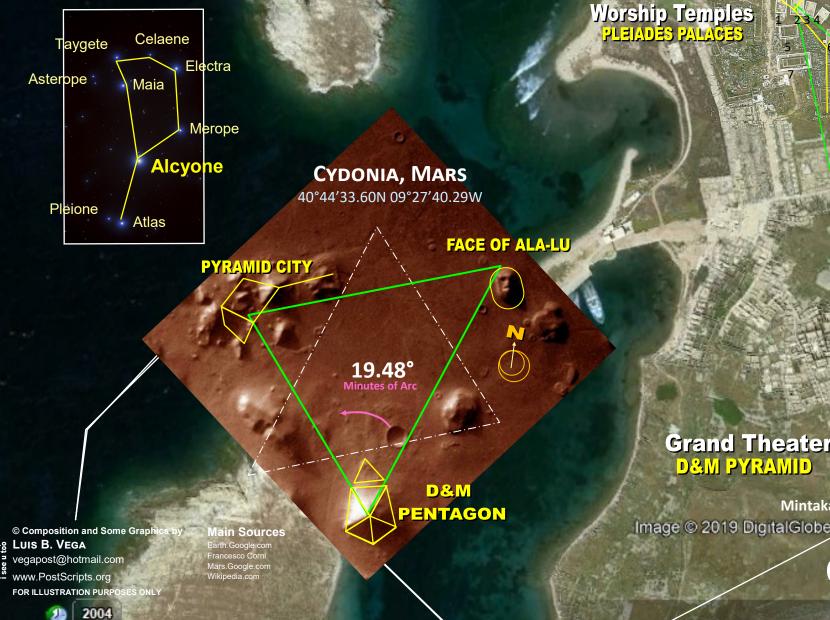

## ELOS CYDONIAN STAR MAP

The purpose of this study is to present the evidence that the geometric ley-lines of Delos correspond to the Cydonia, Mars ley-lines. Pertaining to the Cydonia, Mars anomalies, there are 3 main pyramid structures that comprise the Martian Motif. There is the famous Face of Mars, the giant Pen-tagon Fortress and the Pleiadian Pyramid City. These 3 structures triangulate each other as a hexagram and would make up the core of a large metric ley-lines of a large metric ley-lines of ancient cities, temples and structures is that perhaps the lost knowledge and connection of the Martian Motif is tied to the ley-lines of ancient cities, temples and structures is that perhaps the lost knowledge and connection of the Martian civilization was conveyed to the few and selected 'Priestly' class on Earth that constitutes the Secret Societies, etc. This special class of humans are perhaps tasked with keeping the legacy lifeline and bloodline operational. Even now in the modern era, the same Cydonia, Mars motif is incorporated into the major capitals of the world. The Martian Motif that is basically encrypted and hidden in plain sight speaks to the powers behind the curtain of those that really are the masters of the world.

## MARTIAN MOTIF OF THE CYDONIA PYRAMID COMPLEX