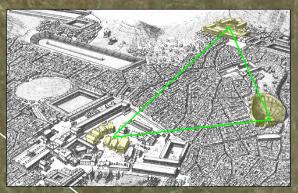

## THE PLEIADES PATTERN

Temple is set where 'phallus of Orion would be and Sphinx of

**Grand Theater D&M PYRAMID** 

Mintaka Image © 2019 DigitalGlobe

Alnilam

ORION

Alnitak

ion of ancient Delos. Francesco Corn