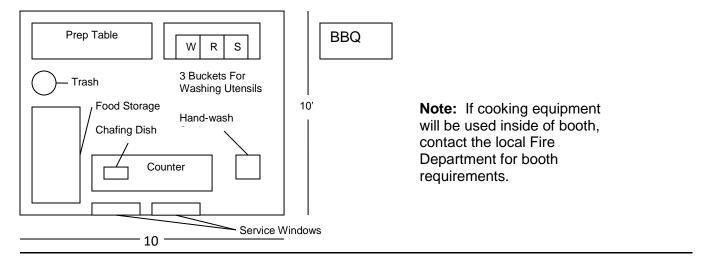

#### **BOOTH DRAWING:**

In the space below provide a drawing of your booth. Identify and describe all equipment, including cooking and holding equipment, handwashing facilities, work tables, utensil washing sink (containers), food and paper product storage, garbage containers, and customer service areas (see example below). The only items that are allowed outside the booth are an open air BBQ and a cooler for storage of raw meat at the grill. All other cooking equipment and washing facilities shall be inside the booth.

#### **EXAMPLE:**