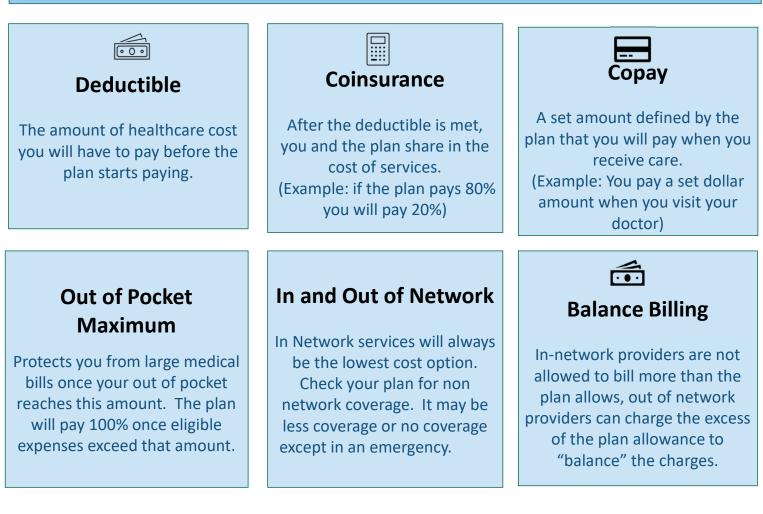

| \$26.33                  |  |
| Adminstered th                       | rough Cypress Dental     |  |

# Medical



### **Comparing Medical Plans**

Medical Plan Options are commonly referred to as "Metal Plans" representing different tiers of coverage and affordability.

### **Platinum**

- Low deductible
- Low Copays
- Low coinsurance
- Higher premium costs

### Gold

- Low/Moderate deductible
- Moderate Copays
- Low/Moderate coinsurance
- High/Moderate
- premium costs

## Silver

- Moderate/High deductible
- Moderate/High Copays & Coinsurance
- Low / Moderate premium costs

#### Bronze

- High Deductible
- Must meet deductible before plan pays
- Low premium costs

Some high deductible health plans (HDHP) are HSA compatible offering a tax advantage

### **Choosing a Medical Plan**



TIPS: Check the Network to ensure your doctor or hospital is covered. Consider premium cost, deductibles and copays that may affect your true out of pocket.



## **Platinum Plans**

| Plan Benefit Summary                                         | Platinum 90 HMO 0/10<br>+ Child Dental Alt | Platinum 90 HMO 0/20<br>+ Child Dental |  |  |
|--------------------------------------------------------------|--------------------------------------------|----------------------------------------|--|--|
| Annual Medical Deductible                                    | \$0                                        | \$0                                    |  |  |
| Drug Benefits Deductible                                     | \$0                                        | \$0