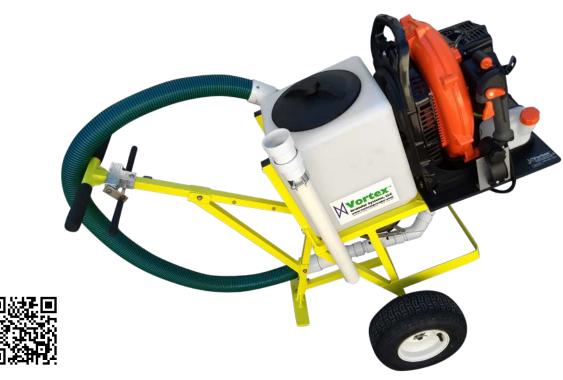

## Vortex SPC<sup>™</sup> Spreader Air Driven Granular Spreaders

All Vortex<sup>TM</sup> spreaders can be used year round for fertilizer, pre-emergent herbicides, insecticides, granular growth regulators, ice melt products and other granular materials. The Vortex SPC<sup>TM</sup> is designed to ship in one carton and assemble in minutes. Assembly is easy, attach the pre-wired handle, leg, brace, blower, slide the wheels on and you are ready to apply material. This lightweight, wide wheel base unit is maneuverable in small spaces and is powerful enough to handle large areas.

## Specifications for the Vortex SPCTM

- All aluminum, powder coat painted frame
- High wheel configuration, Wide wheel base
- All Stainless steel valve components
- Fully enclosed material storage to prevent material from becoming wet
- 5 foot long granular material delivery hose
- Lightweight hand held blower used for granular delivery and clean up
- Up to 12 lbs. per minute material application rate
- Fully adjustable valve for varied rate of material delivery
- On / Off control at spreader handle.

- Non clogging patented delivery system U.S. Patent #6,883,736 #7,080,961 #7,137,579 #7,337,992
- Extension tubes included for longer delivery pattern
- Unlimited maneuverability
- Easy clean-up with liquid soap and water
- Will apply mini prill, standard prill and large pellets
- One person operation
- Small areas are perfect for the patented Vortex SPC<sup>TM</sup> and patented Javelin Precision Applicator<sup>TM</sup>
- One carton shipping
- Easy assembly