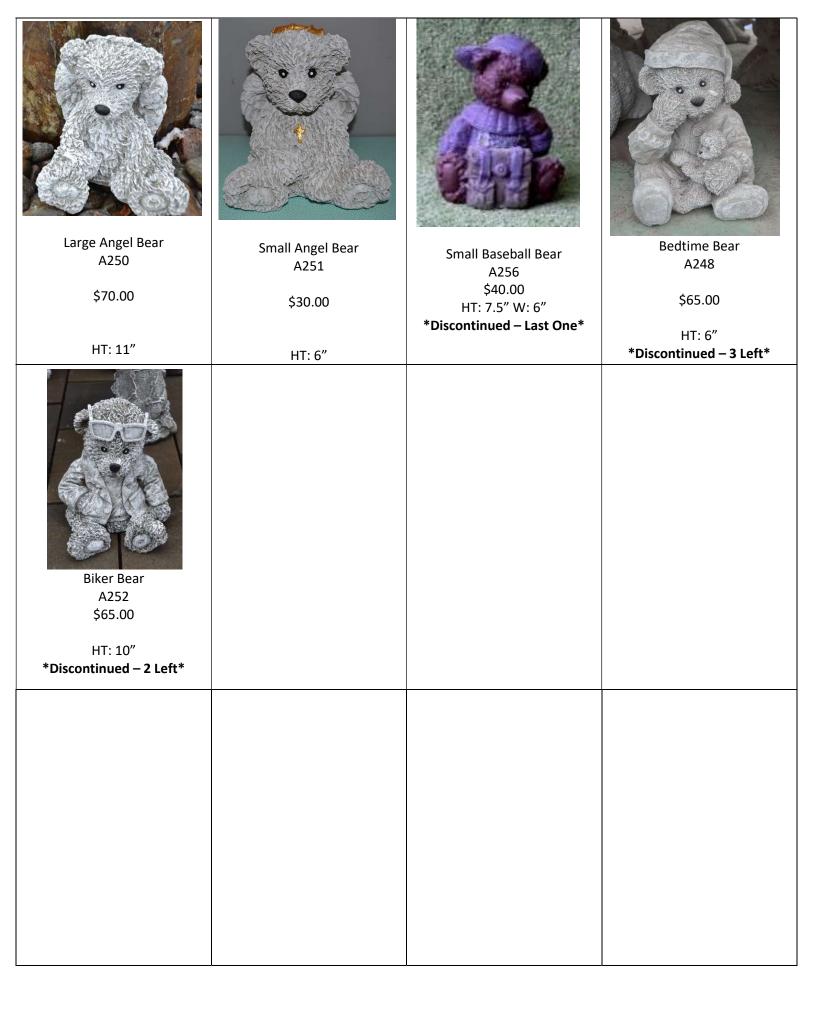

Bear Cubs Climbing Tree \$552 \$250.00 Size: 11" x 12" x 50"



Bears Playing on Branch \$554 \$180.00 HT: 18.5" L: 31" W: 8"



Sleeping Bear on a Log \$556 \$75.00 HT: 10" L: 14"



Bear Table \$558 \$140.00 Size: 16" x 15" 20"



Small Thinking Bear \$557 \$30.00 HT: 7" L: 6.5" W: 6"



Small Sitting Bear \$551 \$30.00 Size: 5" x 6" x 7"



Standing Bear Cub \$553 \$150.00 HT: 21" L: 20" W: 10"



Large Standing Bear \$559 \$295.00 Size: 33" x 12" x 21"



Small Bear Paw Up \$550 \$30.00 HT: 9" L: 7" W: 5" **SC** 



Teddy Bear \$555 \$40.00 HT: 12" L: 7" W: 8"



Cute Bear Paw on Face \$555A \$30.00 HT: 11"



Sitting Plump Bear Cub \$557A \$80.00 Size: 10" x 11" x 15"