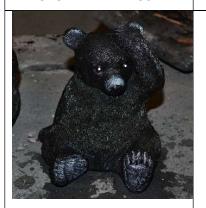

Small Thinking Bear \$557 \$30.00 HT: 7" L: 6.5" W: 6"

Small Sitting Bear \$551 \$30.00 Size: 5" x 6" x 7"

Standing Bear Cub \$553 \$150.00 HT: 21" L: 20" W: 10"

Large Standing Bear \$559 \$295.00 Size: 33" x 12" x 21"