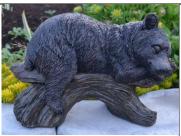

Bear Cubs Climbing Tree \$552 \$250.00 Size: 11" x 12" x 50"

Bears Playing on Branch \$554 \$180.00 HT: 18.5" L: 31" W: 8"

Sleeping Bear on a Log \$556 \$75.00 HT: 10" L: 14"

Bear Table \$558 \$140.00 Size: 16" x 15" 20"