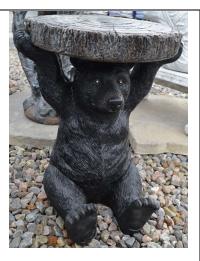

Bear Cubs Climbing Tree \$552 \$250.00 Size: 11" x 12" x 50"

Bears Playing on Branch \$554 \$180.00 HT: 18.5" L: 31" W: 8"

Sleeping Bear on a Log \$556 \$75.00 HT: 10" L: 14"

Bear Table \$558 \$140.00 Size: 16" x 15" 20"