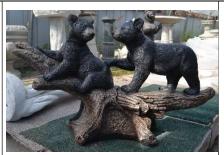

Bear Cubs Climbing Tree \$552 \$250.00 Size: 11" x 12" x 50"

Bears Playing on Branch \$554 \$180.00 HT: 18.5" L: 31" W: 8"

Sleeping Bear on a Log \$556 \$75.00 HT: 10" L: 14"

Bear Table \$558 \$140.00 Size: 16" x 15" 20"