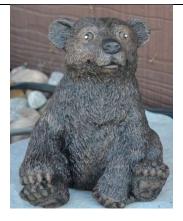

Small Bear Paw Up \$550 \$30.00 HT: 9" L: 7" W: 5" **SC** 

Teddy Bear \$555 \$40.00 HT: 12" L: 7" W: 8"

Cute Bear Paw on Face \$555A \$30.00 HT: 11"

Sitting Plump Bear Cub \$557A \$80.00 Size: 10" x 11" x 15"