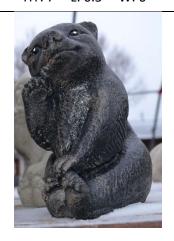

Small Bear Paw Up \$550 \$30.00 HT: 9" L: 7" W: 5" **SC** 

Teddy Bear \$555 \$40.00 HT: 12" L: 7" W: 8"

Cute Bear Paw on Face \$555A \$30.00 HT: 11"

Sitting Plump Bear Cub \$557A \$80.00 Size: 10" x 11" x 15"