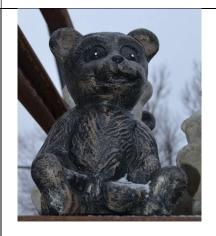

Small Bear Paw Up \$550 \$30.00 HT: 9" L: 7" W: 5" **SC** 

Teddy Bear \$555 \$40.00 HT: 12" L: 7" W: 8"

Cute Bear Paw on Face \$555A \$30.00 HT: 11"

Sitting Plump Bear Cub \$557A \$80.00 Size: 10" x 11" x 15"