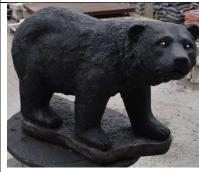

Small Thinking Bear \$557 \$30.00 HT: 7" L: 6.5" W: 6"

Small Sitting Bear \$551 \$30.00 Size: 5" x 6" x 7"

Standing Bear Cub \$553 \$150.00 HT: 21" L: 20" W: 10"

Large Standing Bear \$559 \$295.00 Size: 33" x 12" x 21"