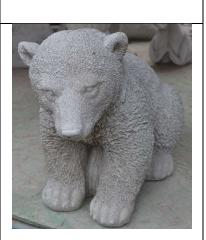

Small Bear Paw Up \$550 \$30.00 HT: 9" L: 7" W: 5" **SC** 

Teddy Bear \$555 \$40.00 HT: 12" L: 7" W: 8"

Cute Bear Paw on Face \$555A \$30.00 HT: 11"

Sitting Plump Bear Cub \$557A \$80.00 Size: 10" x 11" x 15"