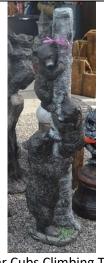

Bear Cubs Climbing Tree \$552 \$250.00 Size: 11" x 12" x 50"

Bears Playing on Branch \$554 \$180.00 HT: 18.5" L: 31" W: 8"

Sleeping Bear on a Log \$556 \$75.00 HT: 10" L: 14"

Bear Table \$558 \$140.00 Size: 16" x 15" 20"