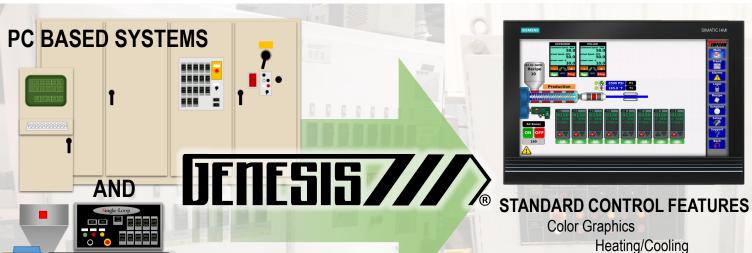

# **TECHNICAL DATA**

Creating break-through products that open the door to better manufacturing

The GENESIS system is designed to directly replace the failing PC based systems, like those from Welex, Milacron and NRM systems, in addition to giving new functionality to other single-loop extruders. The design is flexible enough to address the complexity of a three-layer Cast Film line yet its easy enough to operate that a user of a basic mono extruder line can be successful. The timing for the release of this product is crucial as many of these systems are already long obsolete in their product availability and sometimes support, but this is now intensified with the obsolescence of component level sourcing for Eurotherm. Users of the 2216e, 2208e, 2204e, 2416, 2408, 2404 loop controls will soon find these devices unavailable and requiring upgrades. Coordinated systems with PC's will be more problematic in this transition as communications are crucial to operation. It is for this reason that ICT has created the GENESIS system, giving new life to your older extrusion line!

## **SINGLE-LOOP SYSTEMS**

### SYSTEM CAPABILITIES

Controls PC Based or Single-Loop Systems

Easy-to-Use Color Graphic Interface

Control/Monitor Temperatures (Type J Thermocouples)

Monitor Pressures (mV)

Control Drives (Run/Start/Stop/Speed)