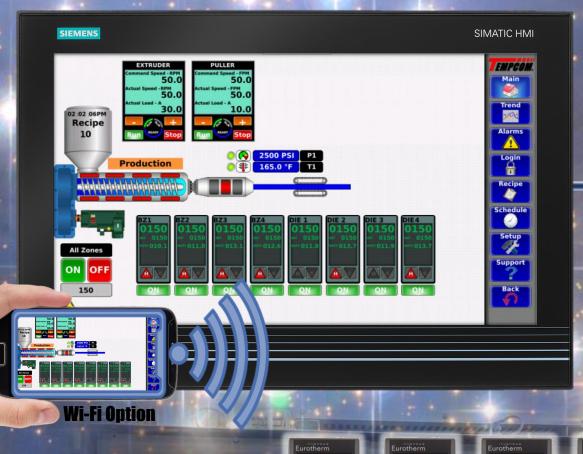

Color Graphics

Heating/Cooling Over/Under Temp

Self Diagnostic

**Production Monitoring Status** 

ldle

Production

Scrap

Maintenance

Faulted

**Protective Features** 

Cold Zone Start Inhibit

Open Heater

**Broken Probe** 

Shorted Solid-State Relay

Recipe Storage

**Custom Names** 

Soak Routine

Scheduling Feature

Schedule Pre-Heat

Schedule Shutdown

Schedule Recipes or Soak

Data Collection to .csv

### SYSTEM CAPABILITIES

Controls PC Based or Single-Loop Systems

Easy-to-Use Color Graphic Interface

Control/Monitor Temperatures (Type J Thermocouples)

Monitor Pressures (mV)

Control Drives (Run/Start/Stop/Speed)

Motor Control for Blowers and Starters

Coordinates the Eurotherm P108 Loop Controller

**Eliminate Overshoot** 

High visibility three color LED display

https://www.integratedcontroltech.com/genesis.html