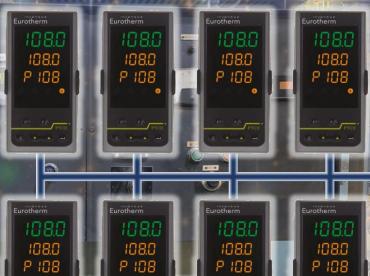

Motor Control for Blowers and Starters

Coordinates the Eurotherm P108 Loop Controller

**Eliminate Overshoot** 

High visibility three color LED display

https://www.integratedcontroltech.com/genesis.html