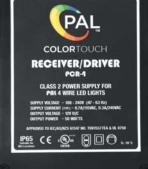

#### RECEIVER/DRIVER

#### Drivers/Transmitters/Wi-Fi

| PCR-4 Receiver/Driver class 2 power<br>supply with PCT-1 hand held transmitter,<br>wall holder & Wi-Fi ready but not fitted                                   | 42-PCR-4U  |
|---------------------------------------------------------------------------------------------------------------------------------------------------------------|------------|
| PCR-4 Receiver/Driver class 2 power<br>supply with PCT-1 hand held transmitter,<br>wall holder & fitted w/- PCW-1 Wi-Fi module<br>to suit PAL-2T4 and PAL-2L4 | 42-PCR-4UW |
|                                                                                                                                                               |            |