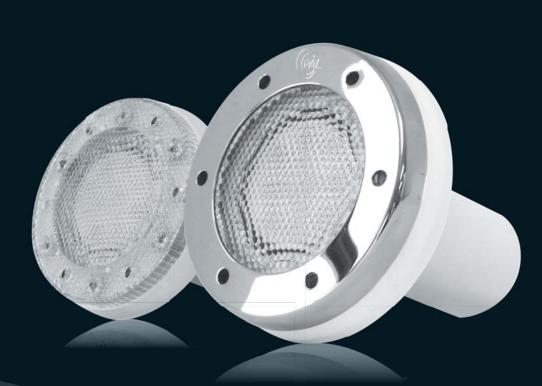

# PAL Treo

Nicheless LED light with Color Touch Technology for fiberglass, gunite and vinyl liner pools

#### **FEATURES:**

No bonding, no grounding, no niche, no J. box

Fits standard 1.5" wall fitting

Color Touch & switch modes available

RF Control

Wi-Fi Controlapps available

Trim rings color options: white, black, gray, beige

Even glow, no shadow

US and Canadian