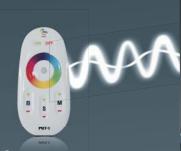

#### RF HANDSET

#### **Color** Control

Control color, speed, brightness and modes