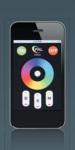

#### Wireless Touch

Wi-Fi tablets and smartphones

#### **APPLE OR ANDROID DEVICES**