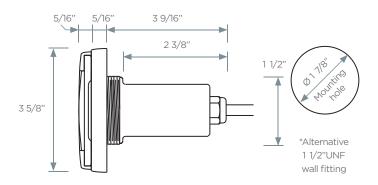

No bonding, no grounding, no niche, no J. box



Fits standard 1.5" wall fitting



Color Touch & switch modes available



RF Control



Wi-Fi Controlapps available



Trim rings color options: white, black, gray, beige



Even glow, no shadow



US and Canadian

# Treo

#### **Color** Control

Control color, speed, brightness and modes

#### Wireless Touch

Wi-Fi tablets and smartphones

# **Color Touch Technology**

#### **Memory** Recall

Remembers last color, speed and brightness

#### **Auto** Sync

Automatic sync of your PAL™ lights every time









#### **APPLE OR ANDROID DEVICES**

#### RF HANDSET

#### RECEIVER/DRIVER

## **- E System** Link

Allows you to link multiple systems for home and pool automation

#### **PAL Treo**

**ACCESSORIES** 

### **DIMENSIONAL DETAILS**



#### **PART NUMBERS**

| Color Touch                                      | Code        |
|--------------------------------------------------|-------------|
| PAL-2T4 with LAU-4 LED lamp and 79feet of cable  | 42-2T454LAU |
| PAL-2T4 with LAU-4 LED lamp and 150feet of cable | 42-2T456LAU |

#### Switch Mode

| ٠ | SWILCH FIGURE                                    |             |
|---|--------------------------------------------------|-------------|
|   | PAL-2T2 with LAU-2 LED lamp and 79feet of cable  | 39-2T254LAU |
|   | PAL-2T2 with LAU-2 LED lamp and 150feet of cable | 39-2T256LAU |

#### Drivers/Transmitters/Wi-Fi

| PCR-4 Receiver/Driver class 2 power<br>supply with PCT-1 hand held transmitter,<br>wall holder & Wi-Fi ready but not fitted                                   | 42-PCR-4