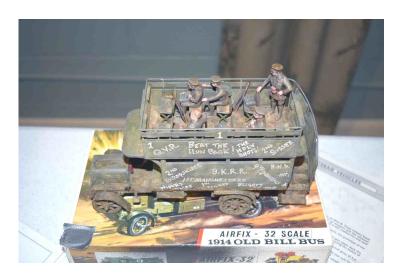

## Airfix Out of the Box Build Smackdown Winners

1st Place Andre de Lamerans 1:48 Westland Sea King HU.5 (Cover Photo)

2nd Place Dave Philley 1:48 JUNKERS Ju87R-2/B-2 STUKA

3rd Place Rich Guetig 1:32 1914 Old Bill Bus