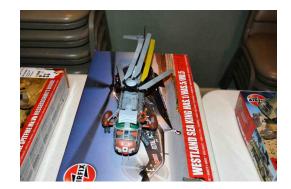

Stay warm and happy modeling.

Jason

Cover Image: The "AirFix OOTB Smack Down" 1st place winner a Westland Sea King in 1:48 scale. Kit number: A11006 by Andre de Lamerans.

Don't Forget to join us on our Saturday Morning Workshops. The Workshop is open most Saturdays from 6 AM to Noon.

## Airfix Out of the Box Build Smackdown Winners

1st Place Andre de Lamerans 1:48 Westland Sea King HU.5 (Cover Photo)

2nd Place Dave Philley 1:48 JUNKERS Ju87R-2/B-2 STUKA

3rd Place Rich Guetig 1:32 1914 Old Bill Bus