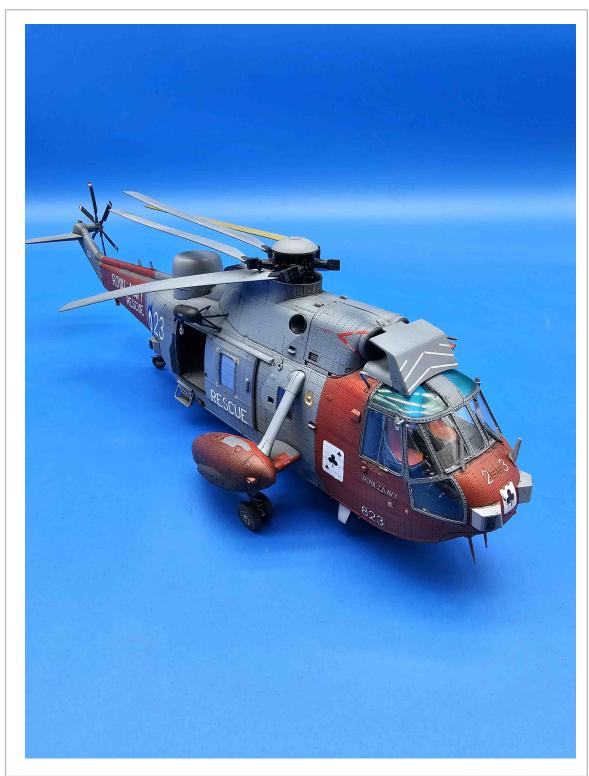

Stay warm and happy modeling.

Jason

Cover Image: The "AirFix OOTB Smack Down" 1st place winner a Westland Sea King in 1:48 scale. Kit number: A11006 by Andre de Lamerans.

Don't Forget to join us on our Saturday Morning Workshops. The Workshop is open most Saturdays from 6 AM to Noon.

## Airfix Out of the Box Build Smackdown Winners

1st Place Andre de Lamerans 1:48 Westland Sea King HU.5 (Cover Photo)

2nd Place Dave Philley 1:48 JUNKERS Ju87R-2/B-2 STUKA

3rd Place Rich Guetig 1:32 1914 Old Bill Bus