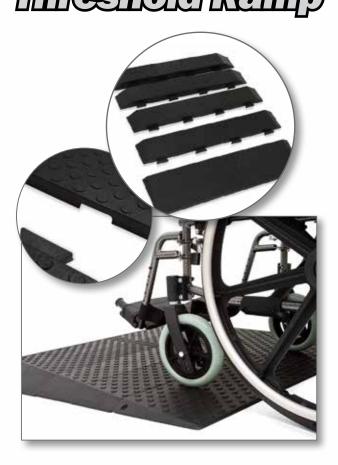

#### Rubber Threshold Ramp

Rubber Threshold Ramps from Pride™ Lifts and Ramps provide a durable, safe means of navigating uneven household surfaces including small steps and doorways. A hidden dovetail locking system allows for easy installation and incremental ramp height adjustment of up to 3 inches. Modular design makes Pride Rubber Threshold Ramps a practical and affordable home accessibility solution.

- Meets ADA slope requirements
- · Constructed of high-impact recycled rubber for durability & long life
- Five total pieces:
  - Increased by 1/2" height increments
  - From 1" to 3" at maximum height
  - 36" of usable space
- · Can be used indoors or outdoors
- Slip resistant
- Easy to install
- Maintenance-free
- 850 lbs. weight capacity
- · Can be trimmed or notched for a custom fit