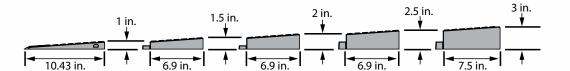

- Meets ADA slope requirements
- · Constructed of high-impact recycled rubber for durability & long life
- Five total pieces:
  - Increased by 1/2" height increments
  - From 1" to 3" at maximum height
  - 36" of usable space
- · Can be used indoors or outdoors
- Slip resistant
- Easy to install
- Maintenance-free
- 850 lbs. weight capacity
- · Can be trimmed or notched for a custom fit

#### **Rubber Threshold Ramps Specifications**

| RISE | TOTAL LENGTH | USABLE WIDTH | OVERALL WIDTH | TOTAL WEIGHT |
|------|--------------|--------------|---------------|--------------|
| 1"   | 10.43"       | 36"          | 39"           | 9.5 lbs.     |
| 1.5" | 17.33"       | 36"          | 41"           | 21.5 lbs.    |
| 2"   | 24.23"       | 36"          | 42.5"         | 37 lbs.      |
| 2.5" | 31.13"       | 36"          | 44.2"         | 55 lbs.      |
| 3"   | 38.63"       | 36"          | 46"           | 78 lbs.      |