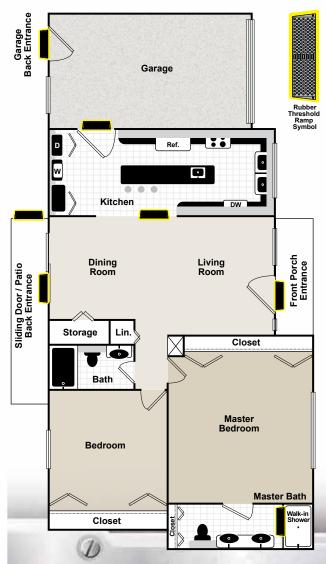

Rubber Threshold Ramps can be used indoors and outdoors in a variety of locations, whether it's in your home, the office or the garden.

Uses in home may include:

- · At front and back entrance doors
- Garage to kitchen
- · Kitchen to living room
- · Walk-in showers

# Rubber Threshold Ramp