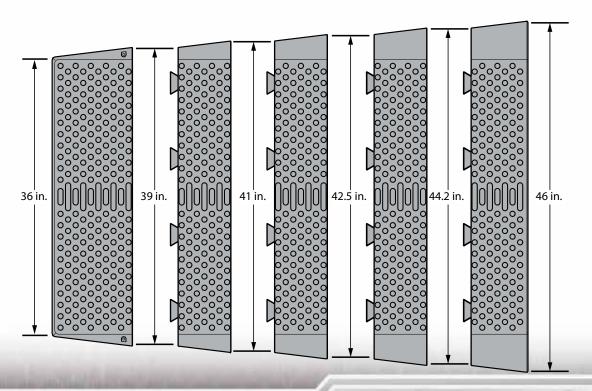

#### **Rubber Threshold Ramps Specifications**

| RISE | TOTAL LENGTH | USABLE WIDTH | OVERALL WIDTH | TOTAL WEIGHT |
|------|--------------|--------------|---------------|--------------|
| 1"   | 10.43"       | 36"          | 39"           | 9.5 lbs.     |
| 1.5" | 17.33"       | 36"          | 41"           | 21.5 lbs.    |
| 2"   | 24.23"       | 36"          | 42.5"         | 37 lbs.      |
| 2.5" | 31.13"       | 36"          | 44.2"         | 55 lbs.      |
| 3"   | 38.63"       | 36"          | 46"           | 78 lbs.      |