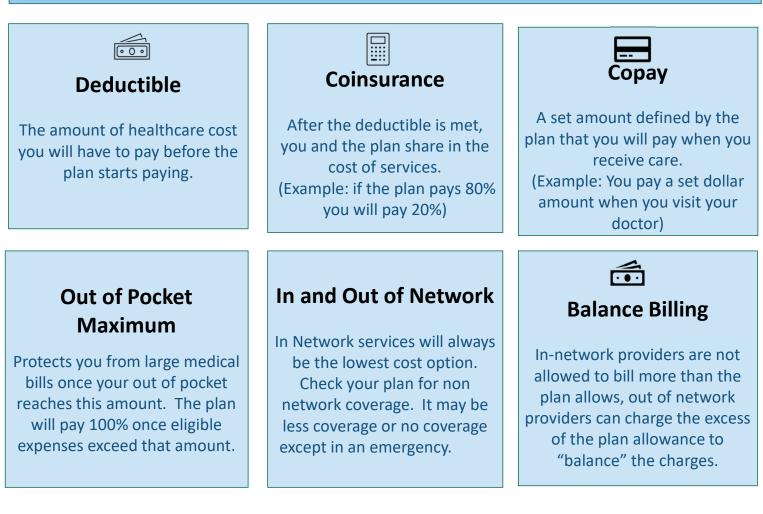

### **Comparing Medical Plans**

Medical Plan Options are commonly referred to as "Metal Plans" representing different tiers of coverage and affordability.

### **Choosing a Medical Plan**

TIPS: Check the Network to ensure your doctor or hospital is covered. Consider premium cost, deductibles and copays that may affect your true out of pocket.