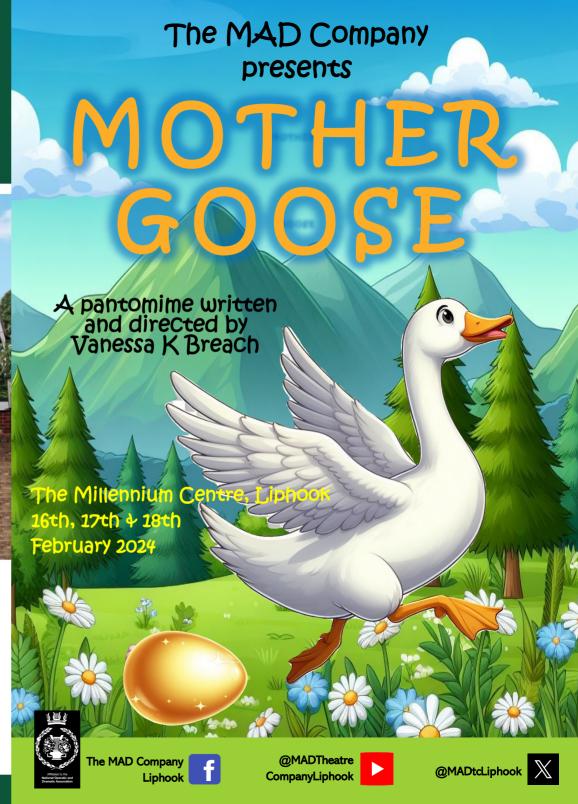

# MOTHER GOOSE

Welcome! Let us transport you to the beautiful land of Tyrolina where you will find Mother Goose, one of the nicest people you could hope to meet: a generous, kindly woman who runs a goose farm and who, despite always being short of money, takes care of all

When Mother Goose acquires a magic goose who lays golden eggs, it seems that her future is secure - but when Jasper and Juniper find out they are determined to steal the goose in order to make their own fortunes.

But why did a magic goose go to Mother Goose's farm? Who lives at the top of the mountains? Is it true that everyone can be bought for a price? Is there really such a thing as the Fountain of Youth - and where do a good fairy and a bad fairy fit into the story? To find the answers you need to watch the show! So we invite you to sit back, relax and let us entertain you with some pantomime magic!