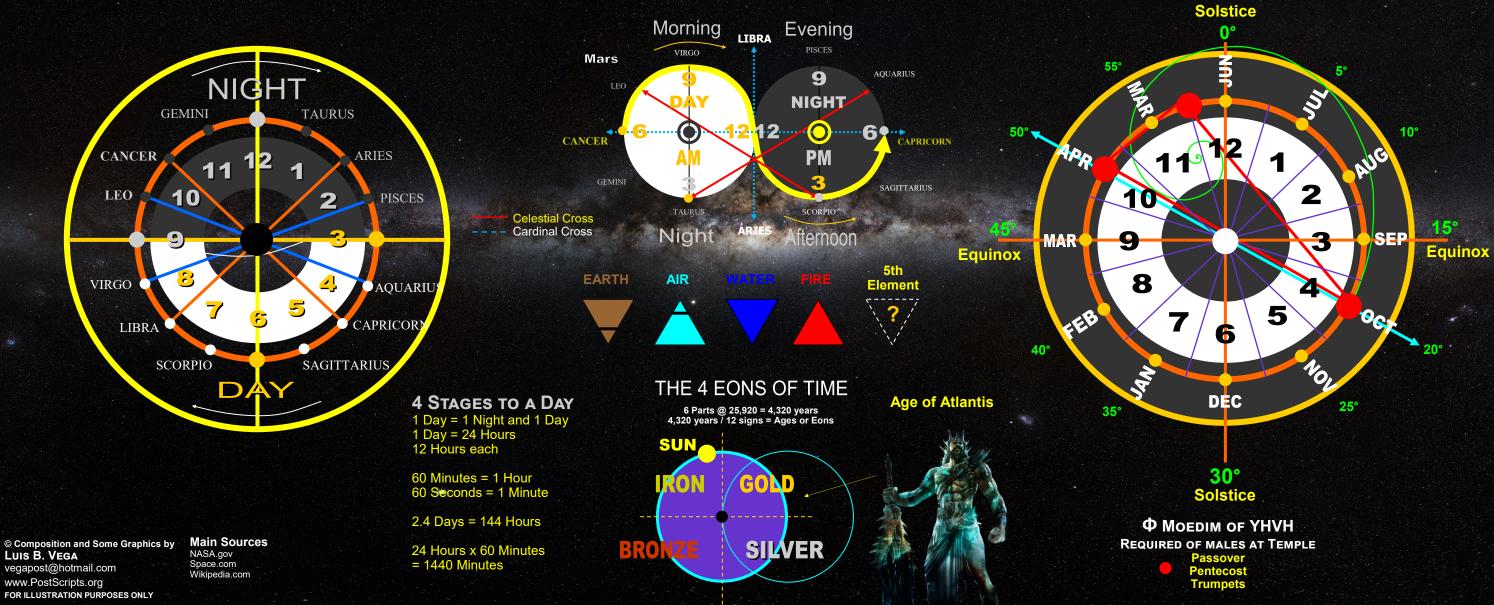

## ASTRONOMICAL CLOCKS OF THE UNIVERSE THE RECORD OF TIME KEEPING BY THE DIVINE ORDER OF THE CREATOR

The purpose of this illustration is to depict the various Celestial Clocks of the Universe. According to the book of Genesis, it is YHVH, the Creator that has fashioned the Sun, Moon and the Stars to 'tell time'. What is amazing is that out of all the apparent Elements and variables of the known Universe, YHVH chose Earth to be center or 'fulcrum' of the Universe with this respect to 'Time'. The various forms of the Celestial Clocks have a pattern that echoes in other facets of Creation like with the constellations, the Seasons on Earth, the Precession of the Equinox, etc. For example, from a Northern Hemispheric perspective on Earth, the 'Night' Constellations correspond to the Winter Season. The 'Day' constellations thus correspond to the Summer Season. In terms of the Colestial Clock's nave a pattern that ecnoes in other racets of Creation like with the constellations, etc. For example, from a Northern Hemispheric perspective on Earth, the 'Night' constellations constellations constellations correspond to the Winter Season. The 'Day' constellations thus correspond to the Summer Season. In terms of the Zodiac or constellations, as the Sun traverses the Mazzaroth, the Station or 'Sign' that the Sun is 'stationed' at corresponds to the celestial time on a wall clock. The Moon would be the 'Big Hand'. As there are only 12 hours in a day, thus only 12 stations or Zod Elements in a Celestial Day. And Biblically speaking, 'Stars' - Planets of the Colestial Time' is recording the 4 prior 'Worlds' that have been destroyed and the 5th Element is to commence. The 4 Elements were Gold, Silver, Iron and Bronze. The 4 Elements of Nebuchadnezzar's dream interpreted by the Prophet Daniel in the Bible. These 4 elements also are found in the making of the Tabernacle of Moses in the Wilderness and subsequent Temple in Mount Zion, i.e., Temple of Solomon. These are also the elements depicting the 4 prior 'Worlds' that have been destroyed to the 5th Element will be when Jesus sets-up His Millennial Kingdom on Earth and from where Eternity Future will commence thereafter.