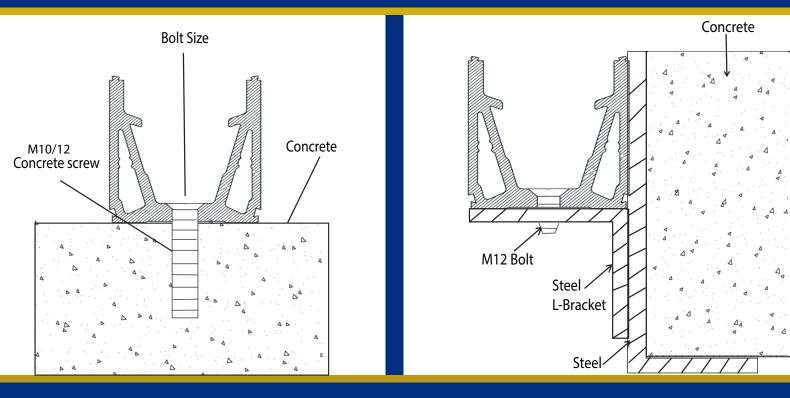

### FITTING APPLICATIONS

|                                | PRODUCT                   | CODE                                                                                                                                    |  |  |  |
|--------------------------------|---------------------------|-----------------------------------------------------------------------------------------------------------------------------------------|--|--|--|
|                                | MEGA GRIP FULL KI         | Г SG-300.BF KIT                                                                                                                         |  |  |  |
|                                | BASE DRILLED MEG          | A GRIP<br>SG-3100.NA-Clear anodised megagrip channel<br>SG-3100.SAA - Satin anodised megagrip channel                                   |  |  |  |
|                                | SIDE CLADDING<br>TOP BEAD | <b>SG-3301</b> - Megagrip side cladding<br><b>SG-3300 -</b> Megagrip top bead                                                           |  |  |  |
| MEGA GRIP PARTS AND ACCESORIES |                           |                                                                                                                                         |  |  |  |
|                                | GLASS CLAMP KIT           | SG-3225 - 25mm glass clamp kit<br>SG-3226 - 25.5mm glass clamp kit<br>SG-3231- 31.5mm glass clamp kit<br>SG-3233 - 33mm glass clamp kit |  |  |  |
|                                | DOWELL                    | SG-5401                                                                                                                                 |  |  |  |
|                                | GASKET                    | <b>SG-3402</b> - Wide gasket 25 & 25.5mm glass<br><b>SG-3403</b> - Thin gasket 31.5 & 33mm glass                                        |  |  |  |
|                                |                           |                                                                                                                                         |  |  |  |