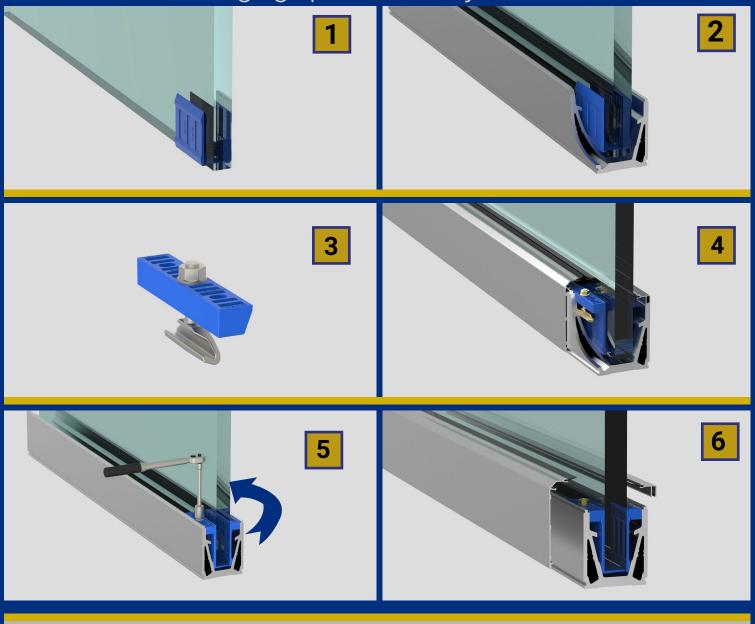

### Megagrip is so easy to install

Squeeze the glass clamps onto the glass (4 per metre)

Insert the clamp bar through the anchor and loosely tighten the bolt.

Adjust the glass into desired position and tighten the nuts on each side of the MegaGrip system to 15Nm.

Seat the glass within the channel

Slide the grapple clasps down and through the channel so they sit in position on the glass clamp.

Finally, insert the gasket into the top recess of the cladding and firmly press on to the channel.

### Glass clamps are easily installed

before positioning the glass