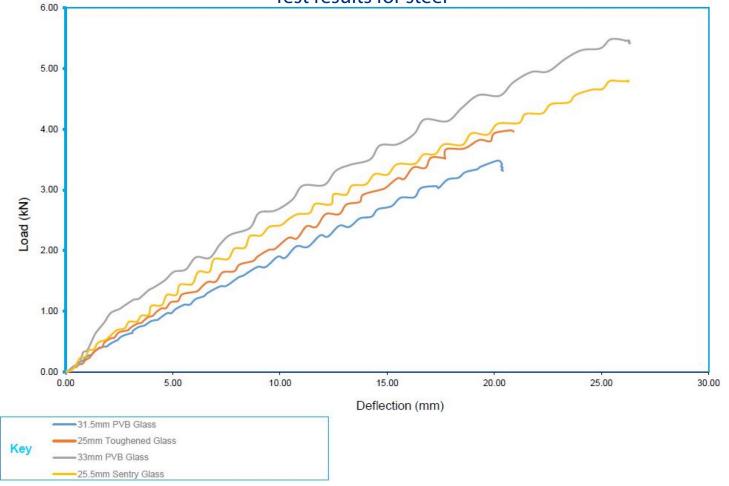

#### Test results for steel

| Glass Type                           | Glass Span<br>(mm) | Working Line<br>Loads or System<br>(kN/m) | Test Height<br>(mm) | Deflection at<br>Working Line Load<br>for System (mm) |
|--------------------------------------|--------------------|-------------------------------------------|---------------------|-------------------------------------------------------|
| 25mm<br>Toughened Monolithic         | 1000               | 3.0                                       | 1100                | 14.67                                                 |
| 25.5mm<br>Toughened Laminated Sentry | 1000               | 3.0                                       | 1100                | 13.21                                                 |
| 31.5mm<br>Toughened Laminated PVB    | 1000               | 3.0                                       | 1100                | 16.55                                                 |
| 33mm<br>Toughened Laminated PVB      | 1000               | 3.0                                       | 1100                | 11.00                                                 |