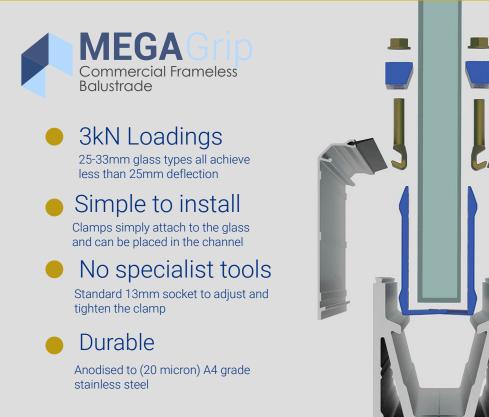

MegaGrip Is Platinum's Specialist Solution For A Commercial Glass Balustrade.

Each panel of glass can be fully adjustable after installation of the channel

#### No need to drill the glass

Our glass clamping mechanism removes the need to hold the glass with locking pins