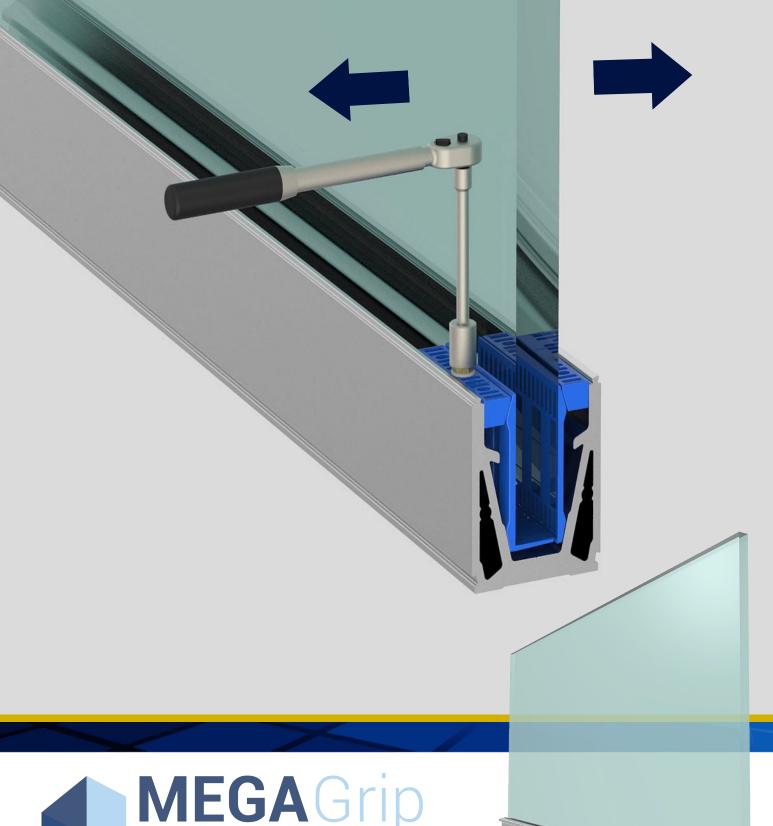

MegaGrip Is Platinum's Specialist Solution For A Commercial Glass Balustrade.

Each panel of glass can be fully adjustable after installation of the channel

### Megagrip is so easy to install

Squeeze the glass clamps onto the glass (4 per metre)

Insert the clamp bar through the anchor and loosely tighten the bolt.

Adjust the glass into desired position and tighten the nuts on each side of the MegaGrip system to 15Nm.

Seat the glass within the channel

Slide the grapple clasps down and through the channel so they sit in position on the glass clamp.

Finally, insert the gasket into the top recess of the cladding and firmly press on to the channel.