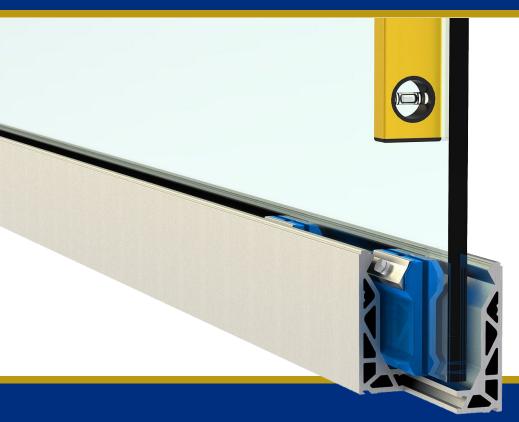

### Megagrip is so easy to install

Squeeze the glass clamps onto the glass (4 per metre)

Insert the clamp bar through the anchor and loosely tighten the bolt.

Adjust the glass into desired position and tighten the nuts on each side of the MegaGrip system to 15Nm.

Seat the glass within the channel

Slide the grapple clasps down and through the channel so they sit in position on the glass clamp.

Finally, insert the gasket into the top recess of the cladding and firmly press on to the channel.