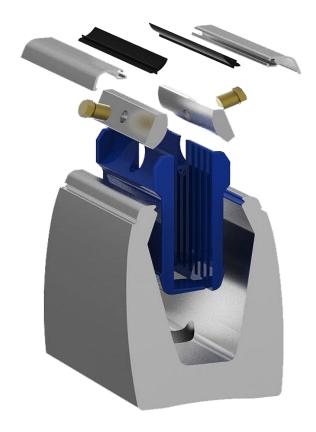

### Megagrip is so easy to install

Squeeze the glass clamps onto the glass (4 per metre)

Insert the clamp bar through the anchor and loosely tighten the bolt.

Adjust the glass into desired position and tighten the nuts on each side of the MegaGrip system to 15Nm.

Seat the glass within the channel

Slide the grapple clasps down and through the channel so they sit in position on the glass clamp.

Finally, insert the gasket into the top recess of the cladding and firmly press on to the channel.

#### No need to drill the glass

Our glass clamping mechanism removes the need to hold the glass with locking pins