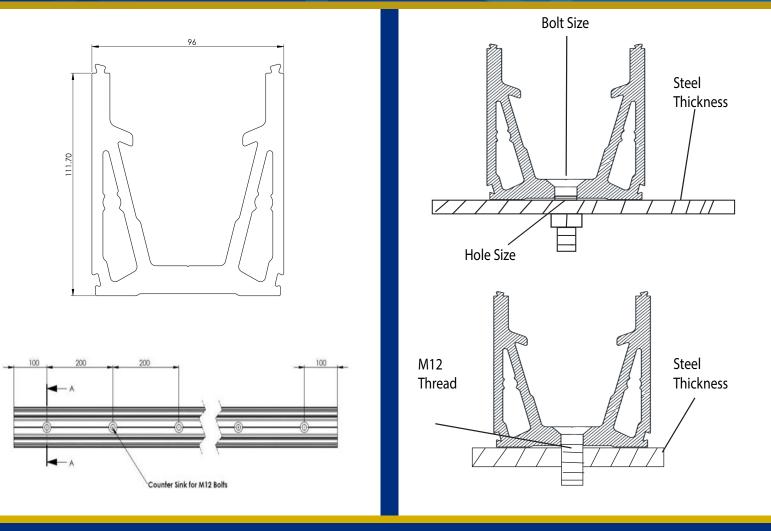

### FITTING APPLICATIONS

|                                | PRODUCT                   | CODE                                                                                                                                    |  |  |  |
|--------------------------------|---------------------------|-----------------------------------------------------------------------------------------------------------------------------------------|--|--|--|
|                                | MEGA GRIP FULL KI         | Г SG-300.BF KIT                                                                                                                         |  |  |  |
|                                | BASE DRILLED MEG          | A GRIP<br>SG-3100.NA-Clear anodised megagrip channel<br>SG-3100.SAA - Satin anodised megagrip channel                                   |  |  |  |
|                                | SIDE CLADDING<br>TOP BEAD | <b>SG-3301</b> - Megagrip side cladding<br><b>SG-3300 -</b> Megagrip top bead                                                           |  |  |  |
| MEGA GRIP PARTS AND ACCESORIES |                           |                                                                                                                                         |  |  |  |
|                                | GLASS CLAMP KIT           | SG-3225 - 25mm glass clamp kit<br>SG-3226 - 25.5mm glass clamp kit<br>SG-3231- 31.5mm glass clamp kit<br>SG-3233 - 33mm glass clamp kit |  |  |  |
|                                | DOWELL                    | SG-5401                                                                                                                                 |  |  |  |
|                                | GASKET                    | <b>SG-3402</b> - Wide gasket 25 & 25.5mm glass<br><b>SG-3403</b> - Thin gasket 31.5 & 33mm glass                                        |  |  |  |
|                                |                           |                                                                                                                                         |  |  |  |