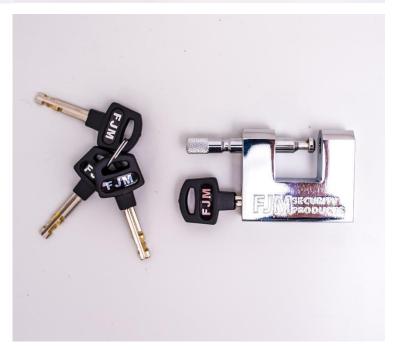

## **SOBO LOCKS**

With a SOBO padlock, you can be assured of the high security and durability that these locks provide. They have a solid weight, and a smooth opening or locking motion, which means that there is no spring loaded parts to bind or wear out with time. These locks grant very little access for bolt cutters or saws when used with a lock box. They feature a hardened steel, chrome plated bolt that rotates freely.

## **FEATURES:**

- Hardened steel & chrome plated.
- Freely rotating shackle resists cutting
- D-lock padlock style
- Triple chrome plated to resist corrosion
- No spring loaded parts to wear out
- Comes with 4 keys per lock
- 60mm or 80mm styles available
- Keyed-Different or Keyed-Alike locks available