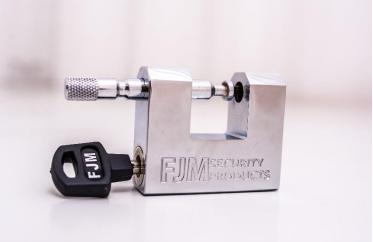

## **SOBO LOCKS**

With a SOBO padlock, you can be assured of the high security and durability that these locks provide. They have a solid weight, and a smooth opening or locking motion, which means that there is no spring loaded parts to bind or wear out with time. These locks grant very little access for bolt cutters or saws when used with a lock box. They feature a hardened steel, chrome plated bolt that rotates freely.

## **FEATURES:**

- Hardened steel & chrome plated.
- Freely rotating shackle resists cutting
- D-lock padlock style
- Triple chrome plated to resist corrosion
- No spring loaded parts to wear out
- Comes with 4 keys per lock
- 60mm or 80mm styles available
- Keyed-Different or Keyed-Alike locks available