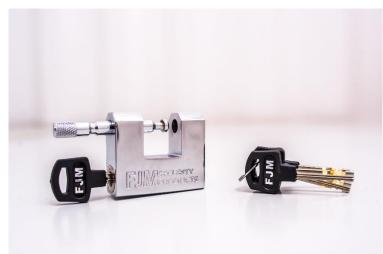

## **SOBO LOCKS**

With a SOBO padlock, you can be assured of the high security and durability that these locks provide. They have a solid weight, and a smooth opening or locking motion, which means that there is no spring loaded parts to bind or wear out with time. These locks grant very little access for bolt cutters or saws when used with a lock box. They feature a hardened steel, chrome plated bolt that rotates freely.

## **FEATURES:**

- Hardened steel & chrome plated.
- Freely rotating shackle resists cutting
- D-lock padlock style
- Triple chrome plated to resist corrosion
- No spring loaded parts to wear out
- Comes with 4 keys per lock
- 60mm or 80mm styles available
- Keyed-Different or Keyed-Alike locks available