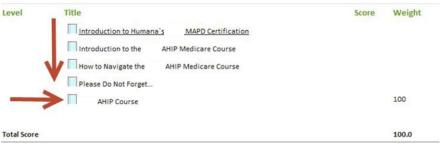

### 2. Make your way through the list of modules

- **3.** When you click "AHIP Course," a new window will open (make sure your pop-up blockers are turned OFF). *NOTE: Make sure you are logged out of AHIP before clicking the "AHIP Course" link*
- 4. Login OR register on the CMP site in order to connect to AHIP
  - a. Click "AHIP MEDICARE TRAINING"

## VOILA! Once we have your score, you can continue with the rest of your online Humana (re)certification coursework!

| Level     | Title                                    | Score Weight |
|-----------|------------------------------------------|--------------|
| completed | MAPD Recertification Course Introduction | N/A          |
| Part      | AHIP Training Course                     |              |
| completed | Introduction to AHIP                     | N/A          |
| completed | How to Navigate the AHIP Medicare Course |              |
| completed | A Friendly Reminder                      |              |
| completed | AHIP Course                              | 100.00       |