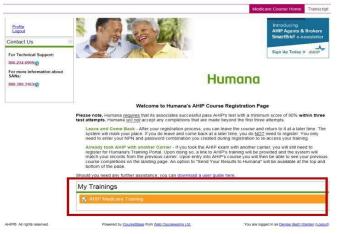

### 2. Make your way through the list of modules

- **3.** When you click "AHIP Course," a new window will open (make sure your pop-up blockers are turned OFF). *NOTE: Make sure you are logged out of AHIP before clicking the "AHIP Course" link*
- 4. Login OR register on the CMP site in order to connect to AHIP
  - a. Click "AHIP MEDICARE TRAINING"

### 5. You will now be at the AHIP website

- a. If you have not yet started AHIP, you may be prompted to pay \$125. [Note: Career Agents employed by Humana and certain other non-career agents will not see the e-commerce site.] Once you complete the course and exam, you will be able to transmit your score to Humana and continue with the Cert/Re-cert course in the Humana MarketPoint University.
- b. If you have already taken the AHIP, you will see a list of your completed AHIP coursework and Final Exam with a GREEN checkmark next to it. Below that, you will see a TRANSMIT (or Re-Transmit) link next to "HUMANA." Click it!