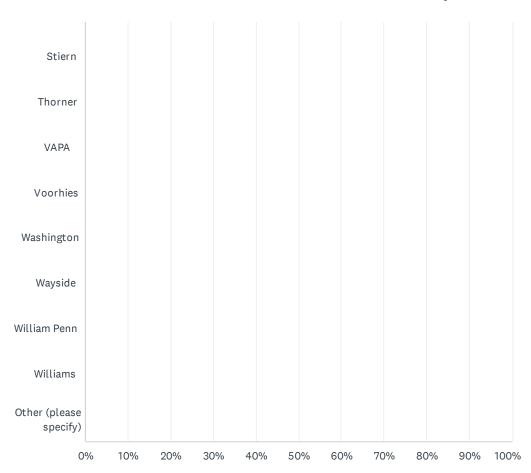

| Pioneer                | 0.00% | 0 |
|------------------------|-------|---|
| Rafer Johnson          | 0.00% | 0 |
| Roosevelt              | 0.00% | 0 |
| School Nurse           | 0.00% | 0 |
| Sequoia                | 0.00% | 0 |
| Sierra                 | 0.00% | 0 |
| Stella Hills           | 0.00% | 0 |
| Stiern                 | 0.00% | 0 |
| Thorner                | 0.00% | 0 |
| VAPA                   | 0.00% | 0 |
| Voorhies               | 0.00% | 0 |
| Washington             | 0.00% | 0 |
| Wayside                | 0.00% | 0 |
| William Penn           | 0.00% | 0 |
| Williams               | 0.00% | 0 |
| Other (please specify) | 0.00% | 0 |
| Total Respondents: 15  |       |   |

| # | OTHER (PLEASE SPECIFY)  | DATE |
|---|-------------------------|------|
|   | There are no responses. |      |