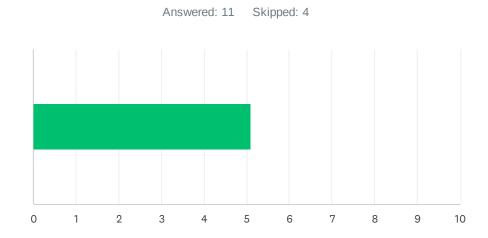

### Q3 Site administration treats staff with respect; you feel like a valued member of a team.

| ANSWE    | R CHOICES     | AVERAGE NUMBER |   | TOTAL NUMBER |    | RESPONSES |    |
|----------|---------------|----------------|---|--------------|----|-----------|----|
|          |               |                | 7 |              | 96 |           | 14 |
| Total Re | spondents: 14 |                |   |              |    |           |    |
|          |               |                |   |              |    |           |    |
| #        |               |                |   |              |    | DATE      |    |
| 1        | 10            |                |   |              |    |           |    |
| 2        | 10            |                |   |              |    |           |    |
| 3        | 10            |                |   |              |    |           |    |
| 4        | 10            |                |   |              |    |           |    |
| 5        | 10            |                |   |              |    |           |    |
| 6        | 10            |                |   |              |    |           |    |
| 7        | 10            |                |   |              |    |           |    |
| 8        | 10            |                |   |              |    |           |    |
| 9        | 2             |                |   |              |    |           |    |
| 10       | 10            |                |   |              |    |           |    |
| 11       | 1             |                |   |              |    |           |    |
| 12       | 1             |                |   |              |    |           |    |
| 13       | 1             |                |   |              |    |           |    |
| 14       | 1             |                |   |              |    |           |    |
|          |               |                |   |              |    |           |    |