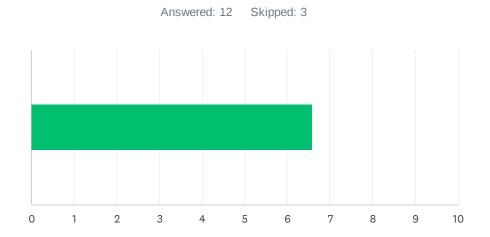

|           |    |
| 8        | 10            |                |   |              |    |           |    |
| 9        | 2             |                |   |              |    |           |    |
| 10       | 10            |                |   |              |    |           |    |
| 11       | 3             |                |   |              |    |           |    |
| 12       | 2             |                |   |              |    |           |    |
| 13       | 1             |                |   |              |    |           |    |
| 14       | 1             |                |   |              |    |           |    |
|          |               |                |   |              |    |           |    |

### Q8 Administration supports staff against attacks and criticism from parents.



| ANSWER CHOICES        | AVERAGE NUMBER | TOTAL NUMBER | RESPONSE | S  |
|-----------------------|----------------|--------------|----------|----|
|                       |                | 7            | 79       | 12 |
| Total Respondents: 12 |                |              |          |    |
|                       |                |              |          |    |
| #                     |                |              | DATE     |    |
| 1 10                  |                |              |          |    |
| 2 10                  |                |              |          |    |
| 3 10                  |                |              |          |    |
| 4 10                  |                |              |          |    |
| 5 10                  |                |              |