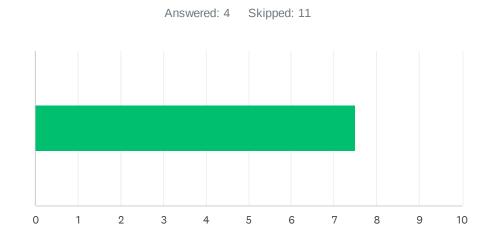

|
|             |            |                |   |              |    |           |   |
| #           |            |                |   |              |    | DATE      |   |
| 1           | 1          |                |   |              |    |           |   |
| 2           | 9          |                |   |              |    |           |   |
| 3           | 10         |                |   |              |    |           |   |
| 4           | 10         |                |   |              |    |           |   |
| 5           | 10         |                |   |              |    |           |   |
| 6           | 10         |                |   |              |    |           |   |

### Q28 When ODRs (office disciplinary referrals) are written, the teacher's word is valued and trusted.



| ANSWER C    | CHOICES    | AVERAGE NUMBER |   | TOTAL NUMBER |    | RESPONSES |   |
|-------------|------------|----------------|---|--------------|----|-----------|---|
|             |            |                | 8 |              | 30 |           | 4 |
| Total Respo | ondents: 4 |                |   |              |    |           |   |
|             |            |                |   |              |    |           |   |
| #           |            |                |   |              |    | DATE      |   |
| 1           | 9          |                |   |              |    |           |   |
| 2           | 10         |                |   |              |    |           |   |
| 3           | 1          |                |   |              |    |           |   |
| 4           | 10