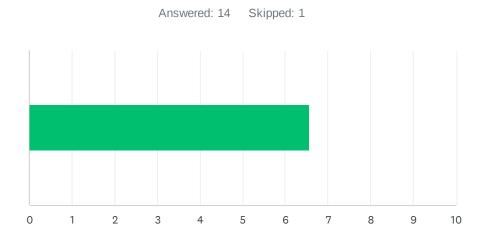

### Q3 Site administration treats staff with respect; you feel like a valued member of a team.

| ANSWE    | R CHOICES     | AVERAGE NUMBER |   | TOTAL NUMBER |    | RESPONSES |    |
|----------|---------------|----------------|---|--------------|----|-----------|----|
|          |               |                | 7 |              | 96 |           | 14 |
| Total Re | spondents: 14 |                |   |              |    |           |    |
|          |               |                |   |              |    |           |    |
| #        |               |                |   |              |    | DATE      |    |
| 1        | 10            |                |   |              |    |           |    |
| 2        | 10            |                |   |              |    |           |    |
| 3        | 10            |                |   |              |    |           |    |
| 4        | 10            |                |   |              |    |           |    |
| 5        | 10            |                |   |              |    |           |    |
| 6        | 10            |                |   |              |    |           |    |
| 7        | 10            |                |   |              |    |           |    |
| 8        | 10            |                |   |              |    |           |    |
| 9        | 2             |                |   |              |    |           |    |
| 10       | 10            |                |   |              |    |           |    |
| 11       | 1             |                |   |              |    |           |    |
| 12       | 1             |                |   |              |    |           |    |
| 13       | 1             |                |   |              |    |           |    |
| 14       | 1             |                |   |              |    |           |    |
|          |               |                |   |              |    |           |    |