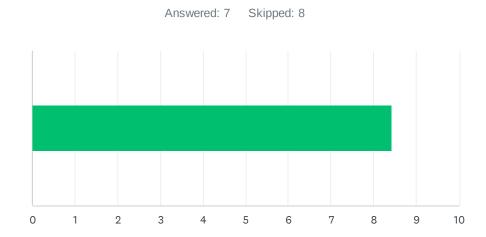

### Q2 Site administration is sensitive to the needs of students, staff, and the community.

| 7     103     14       Total Respondents: 14       #     DATE       1     10       2     10       3     10       4     10       5     10       6     10       7     10       8     10       9     6       10     10       11     3       12     2       13     1       14     1 | ANSWER     | CHOICES      | AVERAGE NUMBER |   | TOTAL NUMBER |     | RESPONSES |    |
|---------------------------------------------------------------------------------------------------------------------------------------------------------------------------------------------------------------------------------------------------------------------------------|------------|--------------|----------------|---|--------------|-----|-----------|----|
| # DATE  1 10 2 10 3 10 4 10 5 10 6 10 7 10 8 10 9 6 10 10 11 3 12 2 13 1                                                                                                                                                                                                        |            |              |                | 7 |              | 103 |           | 14 |
| 1       10         2       10         3       10         4       10         5       10         6       10         7       10         8       10         9       6         10       10         11       3         12       2         13       1                                  | Total Resp | oondents: 14 |                |   |              |     |           |    |
| 1       10         2       10         3       10         4       10         5       10         6       10         7       10         8       10         9       6         10       10         11       3         12       2         13       1                                  |            |              |                |   |              |     |           |    |
| 2       10         3       10         4       10         5       10         6       10         7       10         8       10         9       6         10       10         11       3         12       2         13       1                                                     | #          |              |                |   |              |     | DATE      |    |
| 3       10         4       10         5       10         6       10         7       10         8       10         9       6         10       10         11       3         12       2         13       1                                                                        | 1          | 10           |                |   |              |     |           |    |
| 4     10       5     10       6     10       7     10       8     10       9     6       10     10       11     3       12     2       13     1                                                                                                                                 | 2          | 10           |                |   |              |     |           |    |
| 5       10         6       10         7       10         8       10         9       6         10       10         11       3         12       2         13       1                                                                                                              | 3          | 10           |                |   |              |     |           |    |
| 6     10       7     10       8     10       9     6       10     10       11     3       12     2       13     1                                                                                                                                                               | 4          | 10           |                |   |              |     |           |    |
| 7     10       8     10       9     6       10     10       11     3       12     2       13     1                                                                                                                                                                              | 5          | 10           |                |   |              |     |           |    |
| 8     10       9     6       10     10       11     3       12     2       13     1                                                                                                                                                                                             | 6          | 10           |                |   |              |     |           |    |
| 9     6       10     10       11     3       12     2       13     1                                                                                                                                                                                                            | 7          | 10           |                |   |              |     |           |    |
| 10     10       11     3       12     2       13     1                                                                                                                                                                                                                          | 8          | 10           |                |   |              |     |           |    |
| 11     3       12     2       13     1                                                                                                                                                                                                                                          | 9          | 6            |                |   |              |     |           |    |
| 12     2       13     1                                                                                                                                                                                                                                                         | 10         | 10           |                |   |              |     |           |    |
| 13 1                                                                                                                                                                                                                                                                            | 11         | 3            |                |   |              |     |           |    |
|                                                                                                                                                                                                                                                                                 | 12         | 2            |                |   |              |     |           |    |
| 14 1                                                                                                                                                                                                                                                                            | 13         | 1            |                |   |              |     |           |    |
|                                                                                                                                                                                                                                                                                 | 14         | 1            |                |   |              |     |           |    |