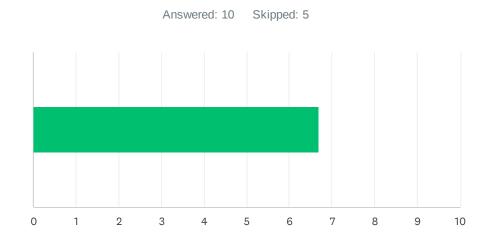

### Q2 Site administration is sensitive to the needs of students, staff, and the community.

| 7     103     14       Total Respondents: 14       #     DATE       1     10       2     10       3     10       4     10       5     10       6     10       7     10       8     10       9     6       10     10       11     3       12     2       13     1       14     1 | ANSWER     | CHOICES      | AVERAGE NUMBER |   | TOTAL NUMBER |     | RESPONSES |    |
|---------------------------------------------------------------------------------------------------------------------------------------------------------------------------------------------------------------------------------------------------------------------------------|------------|--------------|----------------|---|--------------|-----|-----------|----|
| # DATE  1 10 2 10 3 10 4 10 5 10 6 10 7 10 8 10 9 6 10 10 11 3 12 2 13 1                                                                                                                                                                                                        |            |              |                | 7 |              | 103 |           | 14 |
| 1       10         2       10         3       10         4       10         5       10         6       10         7       10         8       10         9       6         10       10         11       3         12       2         13       1                                  | Total Resp | oondents: 14 |                |   |              |     |           |    |
| 1       10         2       10         3       10         4       10         5       10         6       10         7       10         8       10         9       6         10       10         11       3         12       2         13       1                                  |            |              |                |   |              |     |           |    |
| 2       10         3       10         4       10         5       10         6       10         7       10         8       10         9       6         10       10         11       3         12       2         13       1                                                     | #          |              |                |   |              |     | DATE      |    |
| 3       10         4       10         5       10         6       10         7       10         8       10         9       6         10       10         11       3         12       2         13       1                                                                        | 1          | 10           |                |   |              |     |           |    |
| 4     10       5     10       6     10       7     10       8     10       9     6       10     10       11     3       12     2       13     1                                                                                                                                 | 2          | 10           |                |   |              |     |           |    |
| 5       10         6       10         7       10         8       10         9       6         10       10         11       3         12       2         13       1                                                                                                              | 3          | 10           |                |   |              |     |           |    |
| 6     10       7     10       8     10       9     6       10     10       11     3       12     2       13     1                                                                                                                                                               | 4          | 10           |                |   |              |     |           |    |
| 7     10       8     10       9     6       10     10       11     3       12     2       13     1                                                                                                                                                                              | 5          | 10           |                |   |              |     |           |    |
| 8     10       9     6       10     10       11     3       12     2       13     1                                                                                                                                                                                             | 6          | 10           |                |   |              |     |           |    |
| 9     6       10     10       11     3       12     2       13     1                                                                                                                                                                                                            | 7          | 10           |                |   |              |     |           |    |
| 10     10       11     3       12     2       13     1                                                                                                                                                                                                                          | 8          | 10           |                |   |              |     |           |    |
| 11     3       12     2       13     1                                                                                                                                                                                                                                          | 9          | 6            |                |   |              |     |           |    |
| 12     2       13     1                                                                                                                                                                                                                                                         | 10         | 10           |                |   |              |     |           |    |
| 13 1                                                                                                                                                                                                                                                                            | 11         | 3            |                |   |              |     |           |    |
|                                                                                                                                                                                                                                                                                 | 12         | 2            |                |   |              |     |           |    |
| 14 1                                                                                                                                                                                                                                                                            | 13         | 1            |                |   |              |     |           |    |
|                                                                                                                                                                                                                                                                                 | 14         | 1            |                |   |              |     |           |    |