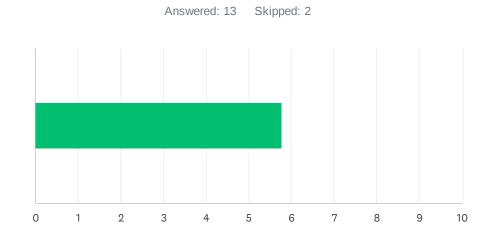

| 10          |                |              |    |           |    |
| 4           | 6           |                |              |    |           |    |
| 5           | 7           |                |              |    |           |    |
| 6           | 5           |                |              |    |           |    |
| 7           | 8           |                |              |    |           |    |
| 8           | 10          |                |              |    |           |    |
| 9           | 2           |                |              |    |           |    |
| 10          | 1           |                |              |    |           |    |
| 11          | 1           |                |              |    |           |    |

### Q16 Site meetings are productive and not excessive.



| ANSWER C    | HOICES     | AVERAGE NUMBER | TOTAL NUMBER |    | RESPONSES |    |
|-------------|------------|----------------|--------------|----|-----------|----|
|             |            |                | 6            | 75 |           | 13 |
| Total Respo | ndents: 13 |                |              |    |           |    |
| щ           |            |                |              |    | DATE      |    |
| #           |            |                |              |    | DATE      |    |
| 1           | 1          |                |              |    |           |    |
| 2           | 8          |                |              |    |           |    |
| 3           | 9          |                |              |    |           |    |
| 4           | 10         |                |