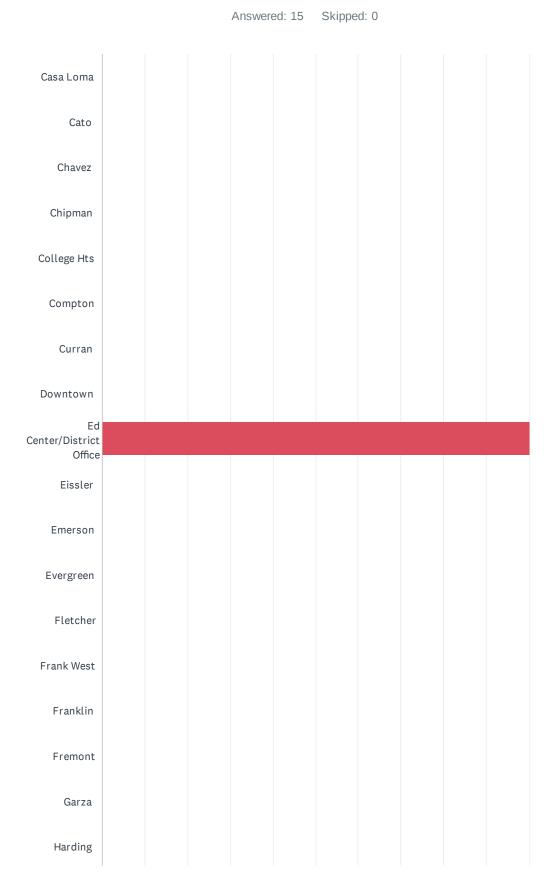

## Q1 School Site (If you work at multiple sites choose your home site OR complete a survey for each site at which you spend significant time.)

| Harris              |  |  |  |  |  |
|---------------------|--|--|--|--|--|
| Horace Mann         |  |  |  |  |  |
| Hort                |  |  |  |  |  |
| Jefferson           |  |  |  |  |  |
| Lincoln Jr.<br>High |  |  |  |  |  |
| Longfellow          |  |  |  |  |  |
| McKinley            |  |  |  |  |  |
| MLK                 |  |  |  |  |  |
| Mt.Vernon           |  |  |  |  |  |
| Munsey              |  |  |  |  |  |
| Nichols             |  |  |  |  |  |
| Noble               |  |  |  |  |  |
| Owens<br>Elementary |  |  |  |  |  |
| Pauly               |  |  |  |  |  |
| Pioneer             |  |  |  |  |  |
| Rafer Johnson       |  |  |  |  |  |
| Roosevelt           |  |  |  |  |  |
| School Nurse        |  |  |  |  |  |
| Sequoia             |  |  |  |  |  |
| Sierra              |  |  |  |  |  |
| Stella Hills        |  |  |  |  |  |

| Casa Lona         0.00%         0.0           Chavez         0.00%         0.0           Chipman         0.00%         0.0           Collighe His         0.00%         0.0           Compton         0.00%         0.0           Curran         0.00%         0.0           Evertace         0.00%         0.0           Esisler         0.00%         0.0           Evergreen         0.00%         0.0           Frenkin         0.00%         0.0           Gaza         0.0         0.0           Hardin         0.0%         0.0           Horder         0.0%         0.0           Horder         0.0%         0.0           Lo                                                                                                                                                                                                                                                                                                                                                                                                                                                                                                                                                                                                                                                                                                                                                                                                                                                                                                                                                                                                                                                                            | ANSWER CHOICES            | RESPONSES |    |
|--------------------------------------------------------------------------------------------------------------------------------------------------------------------------------------------------------------------------------------------------------------------------------------------------------------------------------------------------------------------------------------------------------------------------------------------------------------------------------------------------------------------------------------------------------------------------------------------------------------------------------------------------------------------------------------------------------------------------------------------------------------------------------------------------------------------------------------------------------------------------------------------------------------------------------------------------------------------------------------------------------------------------------------------------------------------------------------------------------------------------------------------------------------------------------------------------------------------------------------------------------------------------------------------------------------------------------------------------------------------------------------------------------------------------------------------------------------------------------------------------------------------------------------------------------------------------------------------------------------------------------------------------------------------------------------------------------------------------------------------------------------------------------------------------------------------------------------------------------------------------------------------------------------------------------------------------------------------------------------------------------------------------------------------------------------------------------------------------------------------------------|---------------------------|-----------|----|
| Chavez         0.00%         0.00%           Chipman         0.00%         0.00%           Compton         0.00%         0.00%           Curran         0.00%         0.00%           Downtown         0.00%         0.00%           Ed Center/District Office         100.00%         1.5           Eissler         0.00%         0.0           Emerson         0.00%         0.0           Everguen         0.00%         0.0           Fletcher         0.00%         0.0           Franklin         0.00%         0.0           Fremont         0.00%         0.0           Garza         0.00%         0.0           Harding         0.00%         0.0           Harding         0.00%         0.0           Horace Mann         0.00%         0.0           Horace Mann         0.00%         0.0           Lincoln Jz High         0.00%         0.0           Lincoln Jz High         0.00%         0.0           Mick         0.00%         0.0           Mick         0.00%         0.0           Mick         0.00%         0.0           Mick         0.0 <th< td=""><td>Casa Loma</td><td>0.00%</td><td>0</td></th<>                                                                                                                                                                                                                                                                                                                                                                                                                                                                                                                                                                                                                                                                                                                                                                                                                                                                                                                                                                                              | Casa Loma                 | 0.00%     | 0  |
| Chipman         0.00%         0.00%           College His         0.00%         0.00%           Compton         0.00%         0.00%           Curran         0.00%         0.00%           Ed Center/District Office         100.00%         1.5           Eissler         0.00%         0.0           Ewergnen         0.00%         0.0           Fletcher         0.00%         0.0           Frank West         0.00%         0.0           Frank West         0.00%         0.0           Fremont         0.00%         0.0           Gaza         0.00%         0.0           Harding         0.00%         0.0           Hort         0.00%         0.0           Hort         0.00%         0.0           Hort         0.00%         0.0           Hort         0.00%         0.0           Lincoln Jt. High         0.00%         0.0           Longlellow         0.00%         0.0           MLK         0.00%         0.0           MLX         0.00%         0.0           MLX         0.00%         0.0           Mussey         0.00%         0.0 <td>Cato</td> <td>0.00%</td> <td>0</td>                                                                                                                                                                                                                                                                                                                                                                                                                                                                                                                                                                                                                                                                                                                                                                                                                                                                                                                                                                                                                       | Cato                      | 0.00%     | 0  |
| College His         0.00%         0           Compton         0.00%         0           Curran         0.00%         0           Downtown         0.00%         0           Ed Center/District Office         100.00%         15           Eissler         0.00%         0           Ewergneen         0.00%         0           Fletcher         0.00%         0           Frank West         0.00%         0           Frank Ilin         0.00%         0           Garza         0.00%         0           Harding         0.00%         0           Horace Mann         0.00%         0           Horace Mann         0.00%         0           Lincoln Jr. High         0.00%         0           Longfellow         0.00%         0           McKinley         0.00%         0           MLK         0.00%         0           Mussey         0.00%         0           Notelots         0.00%         0           Notelots         0.00%         0           Owns Elementary         0.00%         0                                                                                                                                                                                                                                                                                                                                                                                                                                                                                                                                                                                                                                                                                                                                                                                                                                                                                                                                                                                                                                                                                                                    | Chavez                    | 0.00%     | 0  |
| Compton         0.00%         0           Curran         0.00%         0           Downtown         0.00%         15           Ed Center/District Office         100.00%         15           Eissler         0.00%         0           Emerson         0.00%         0           Evergeen         0.00%         0           Fletcher         0.00%         0           Frank West         0.00%         0           Franklin         0.00%         0           Garza         0.00%         0           Harding         0.00%         0           Harris         0.00%         0           Horace Mann         0.00%         0           Horace Mann         0.00%         0           Jefferson         0.00%         0           Lincoln Jr. High         0.00%         0           McKinley         0.00%         0           McKinley         0.00%         0           MLX                                                                                                                                                                                                                                                                                                                                                                                                                                                                                                                                                                                                                                                                                                                                                                                                                                                                                                                                                                                                                                                                                        | Chipman                   | 0.00%     | 0  |
| Curian         0.00%         0           Downtown         0.00%         0           Ed Center/District Office         100.00%         15           Eissler         0.00%         0           Emerson         0.00%         0           Evergreen         0.00%         0           Fletcher         0.00%         0           Frank West         0.00%         0           Fremont         0.00%         0           Garza         0.00%         0           Harding         0.00%         0           Horis         0.00%         0           Horace Mann         0.00%         0           Horace Mann         0.00%         0           Lincol NI. High         0.00%         0           Longfellow         0.00%         0           McKinley         0.00%         0           MLK         0.00%         0           MLVernon         0.00%         0           Munsey         0.00%         0           Noble         0.00%         0           Noble         0.00%         0                                                                                                                                                                                                                                                                                                                                                                                                                                                                                                                                                                                                                                                                                                                                                                                                                                                                                                                                                                                                                                                                                                                                           | College Hts               | 0.00%     | 0  |
| Downtown         0.00%         0           Ed Center/District Office         100.00%         15           Eissler         0.00%         0           Emerson         0.00%         0           Evergreen         0.00%         0           Fletcher         0.00%         0           Frank West         0.00%         0           Fermont         0.00%         0           Garza         0.00%         0           Harding         0.00%         0           Horace Mann         0.00%         0           Horace Mann         0.00%         0           Lincoln Jr. High         0.00%         0           Lincoln Jr. High         0.00%         0           McKinley         0.00%         0           McKinley         0.00%         0           MLK         0.00%         0           Mt.Vernon         0.00%         0           Mursey         0.00%         0           Nichols         0.00%         0           Noble         0.00%         0                                                                                                                                                                                                                                                                                                                                                                                                                                                                                                                                                                                                                                                                                                                                                                                                                                                                                                                                                                                                                                                                                                                                                                       | Compton                   | 0.00%     | 0  |
| Ed Center/District Office         100.00%         15           Eissler         0.00%         0           Emerson         0.00%         0           Evergreen         0.00%         0           Fletcher         0.00%         0           Frank West         0.00%         0           Fremont         0.00%         0           Garza         0.00%         0           Harding         0.00%         0           Horice Mann         0.00%         0           Hort         0.00%         0           Lincoln Jr. High         0.00%         0           Lincoln Jr. High         0.00%         0           McKinley         0.00%         0           Mt.K         0.00%         0           Mt.Vemon         0.00%         0           Munsey         0.00%         0           Nichols         0.00%         0           Noble         0.00%         0                                                                                                                                                                                                                                                                                                                                                                                                                                                                                                                                                                                                                                                                                                                                                                                                                                                                                                                                                                                                                                                                                                                                                                                                                                                                    | Curran                    | 0.00%     | 0  |
| Eissler         0.00%         0           Emerson         0.00%         0           Evergreen         0.00%         0           Fletcher         0.00%         0           Frank West         0.00%         0           Franklin         0.00%         0           Fremont         0.00%         0           Garza         0.00%         0           Harding         0.00%         0           Horace Mann         0.00%         0           Hort         0.00%         0           Lincoln Jr. High         0.00%         0           Lincoln Jr. High         0.00%         0           McKinley         0.00%         0           Mt.Vemon         0.00%         0           Munsey         0.00%         0           Nichols         0.00%         0           Noble         0.00%         0           Owen Elementary         0.00%         0                                                                                                                                                                                                                                                                                                                                                                                                                                                                                                                                                                                                                                                                                                                                                                                                                                                                                                                                                                                                                                                                                                                                                                                                                                                                             | Downtown                  | 0.00%     | 0  |
| Emerson         0.00%         0           Evergreen         0.00%         0           Fletcher         0.00%         0           Frank West         0.00%         0           Fremont         0.00%         0           Gazza         0.00%         0           Harris         0.00%         0           Horace Mann         0.00%         0           Hort         0.00%         0           Lincoln Jr. High         0.00%         0           Lincoln Jr. High         0.00%         0           McKinley         0.00%         0           Mtk         0.00%         0           Mtx Yemon         0.00%         0           Nichols         0.00%         0           Noble         0.00%         0                                                                                                                                                                                                                                                                                                                                                                                                                                                                                                                                                                                                                                                                                                                                                                                                                                                                                                                                                                                                                                                                                                                                                                                                                                                                                                                                                                                                                       | Ed Center/District Office | 100.00%   | 15 |
| Evergreen         0.00%         0           Fletcher         0.00%         0           Frank West         0.00%         0           Franklin         0.00%         0           Garza         0.00%         0           Harding         0.00%         0           Harris         0.00%         0           Horace Mann         0.00%         0           Hort         0.00%         0           Lincoln Jr. High         0.00%         0           Lincoln Jr. High         0.00%         0           McKinley         0.00%         0           Mt.Vernon         0.00%         0           Mt.Vernon         0.00%         0           Nichols         0.00%         0           Notle         0.00%         0           Notles         0.00%         0                                                                                                                                                                                                                                                                                                                                                                                                                                                                                                                                                                                                                                                                                                                                                                                                                                                                                                                                                                                                                                                                                                                                                                                                                                                                                                                                                                       | Eissler                   | 0.00%     | 0  |
| Fletcher         0.00%         0           Frank West         0.00%         0           Franklin         0.00%         0           Fremont         0.00%         0           Garza         0.00%         0           Harding         0.00%         0           Horace Mann         0.00%         0           Hort         0.00%         0           Jefferson         0.00%         0           Lincoln Jr. High         0.00%         0           McKinley         0.00%         0           Mtk         0.00%         0           Mt.Vemon         0.00%         0           Munsey         0.00%         0           Noble         0.00%         0           Noble         0.00%         0           Owens Elementary         0.00%         0                                                                                                                                                                                                                                                                                                                                                                                                                                                                                                                                                                                                                                                                                                                                                                                                                                                                                                                                                                                                                                                                                                                                                                                                                                                                                                                                                                               | Emerson                   | 0.00%     | 0  |
| Frank West         0.00%         0           Franklin         0.00%         0           Fremont         0.00%         0           Garza         0.00%         0           Harding         0.00%         0           Harris         0.00%         0           Horace Mann         0.00%         0           Hort         0.00%         0           Jefferson         0.00%         0           Lincoln Jr. High         0.00%         0           Longfellow         0.00%         0           McKinley         0.00%         0           Mt.K         0.00%         0           Mursey         0.00%         0           Nichols         0.00%         0           Noble         0.00%         0           Owens Elementary         0.00%         0                                                                                                                                                                                                                                                                                                                                                                                                                                                                                                                                                                                                                                                                                                                                                                                                                                                                                                                                                                                                                                                                                                                                                                                                                                                                                                                                                                            | Evergreen                 | 0.00%     | 0  |
| Franklin         0.00%         0           Fremont         0.00%         0           Garza         0.00%         0           Harding         0.00%         0           Harris         0.00%         0           Horace Mann         0.00%         0           Hort         0.00%         0           Jefferson         0.00%         0           Lincoln Jr. High         0.00%         0           McKinley         0.00%         0           Mt.Vernon         0.00%         0           Musey         0.00%         0           Nichols         0.00%         0           Noble         0.00%         0           Owens Elementary         0.00%         0                                                                                                                                                                                                                                                                                                                                                                                                                                                                                                                                                                                                                                                                                                                                                                                                                                                                                                                                                                                                                                                                                                                                                                                                                                                                                                                                                                                                                                                                  | Fletcher                  | 0.00%     | 0  |
| Fremont         0.00%         0           Garza         0.00%         0           Harding         0.00%         0           Harris         0.00%         0           Horace Mann         0.00%         0           Hort         0.00%         0           Jefferson         0.00%         0           Lincoln Jr. High         0.00%         0           Longfellow         0.00%         0           McKinley         0.00%         0           Mt.Vernon         0.00%         0           Munsey         0.00%         0           Nichols         0.00%         0           Noble         0.00%         0           Owens Elementary         0.00%         0                                                                                                                                                                                                                                                                                                                                                                                                                                                                                                                                                                                                                                                                                                                                                                                                                                                                                                                                                                                                                                                                                                                                                                                                                                                                                                                                                                                                                                                               | Frank West                | 0.00%     | 0  |
| Garza       0.00%       0         Harding       0.00%       0         Harris       0.00%       0         Horace Mann       0.00%       0         Hort       0.00%       0         Jefferson       0.00%       0         Lincoln Jr. High       0.00%       0         Longfellow       0.00%       0         McKinley       0.00%       0         Mt.Vermon       0.00%       0         Mt.vermon       0.00%       0         Nichols       0.00%       0         Noble       0.00%       0         Owens Elementary       0.00%       0                                                                                                                                                                                                                                                                                                                                                                                                                                                                                                                                                                                                                                                                                                                                                                                                                                                                                                                                                                                                                                                                                                                                                                                                                                                                                                                                                                                                                                                                                                                                                                                        | Franklin                  | 0.00%     | 0  |
| Harding       0.00%       0         Harris       0.00%       0         Horace Mann       0.00%       0         Hort       0.00%       0         Jefferson       0.00%       0         Lincoln Jr. High       0.00%       0         McKinley       0.00%       0         MLK       0.00%       0         Mt.Vemon       0.00%       0         Munsey       0.00%       0         Noble       0.00%       0         Noble       0.00%       0         Owens Elementary       0.00%       0                                                                                                                                                                                                                                                                                                                                                                                                                                                                                                                                                                                                                                                                                                                                                                                                                                                                                                                                                                                                                                                                                                                                                                                                                                                                                                                                                                                                                                                                                                                                                                                                                                       | Fremont                   | 0.00%     | 0  |
| Harris         0.00%         0           Horace Mann         0.00%         0           Hort         0.00%         0           Jefferson         0.00%         0           Lincoln Jr. High         0.00%         0           Longfellow         0.00%         0           McKinley         0.00%         0           MLK         0.00%         0           Mt.Vernon         0.00%         0           Nichols         0.00%         0           Noble         0.00%         0           Owens Elementary         0.00%         0                                                                                                                                                                                                                                                                                                                                                                                                                                                                                                                                                                                                                                                                                                                                                                                                                                                                                                                                                                                                                                                                                                                                                                                                                                                                                                                                                                                                                                                                                                                                                                                              | Garza                     | 0.00%     | 0  |
| Horace Mann         0.00%         0           Hort         0.00%         0           Jefferson         0.00%         0           Lincoln Jr. High         0.00%         0           Longfellow         0.00%         0           McKinley         0.00%         0           Mt.X         0.00%         0           Munsey         0.00%         0           Nichols         0.00%         0           Noble         0.00%         0           Owens Elementary         0.00%         0                                                                                                                                                                                                                                                                                                                                                                                                                                                                                                                                                                                                                                                                                                                                                                                                                                                                                                                                                                                                                                                                                                                                                                                                                                                                                                                                                                                                                                                                                                                                                                                                                                         | Harding                   | 0.00%     | 0  |
| Hort         0.00%         0           Jefferson         0.00%         0           Lincoln Jr. High         0.00%         0           Longfellow         0.00%         0           McKinley         0.00%         0           MLK         0.00%         0           Mt. Vernon         0.00%         0           Munsey         0.00%         0           Nichols         0.00%         0           Noble         0.00%         0           Owens Elementary         0.00%         0                                                                                                                                                                                                                                                                                                                                                                                                                                                                                                                                                                                                                                                                                                                                                                                                                                                                                                                                                                                                                                                                                                                                                                                                                                                                                                                                                                                                                                                                                                                                                                                                                                           | Harris                    | 0.00%     | 0  |
| Jefferson       0.00%       0         Lincoln Jr. High       0.00%       0         Longfellow       0.00%       0         McKinley       0.00%       0         MLK       0.00%       0         Mt. Vernon       0.00%       0         Munsey       0.00%       0         Nichols       0.00%       0         Noble       0.00%       0         Owens Elementary       0.00%       0                                                                                                                                                                                                                                                                                                                                                                                                                                                                                                                                                                                                                                                                                                                                                                                                                                                                                                                                                                                                                                                                                                                                                                                                                                                                                                                                                                                                                                                                                                                                                                                                                                                                                                                                            | Horace Mann               | 0.00%     | 0  |
| Lincoln Jr. High       0.00%       0         Longfellow       0.00%       0         McKinley       0.00%       0         MLK       0.00%       0         Mt.Vernon       0.00%       0         Munsey       0.00%       0         Nichols       0.00%       0         Noble       0.00%       0         Owens Elementary       0.00%       0                                                                                                                                                                                                                                                                                                                                                                                                                                                                                                                                                                                                                                                                                                                                                                                                                                                                                                                                                                                                                                                                                                                                                                                                                                                                                                                                                                                                                                                                                                                                                                                                                                                                                                                                                                                   | Hort                      | 0.00%     | 0  |
| Longfellow       0.00%       0         McKinley       0.00%       0         MLK       0.00%       0         Mt.Vernon       0.00%       0         Munsey       0.00%       0         Nichols       0.00%       0         Noble       0.00%       0         Owens Elementary       0.00%       0                                                                                                                                                                                                                                                                                                                                                                                                                                                                                                                                                                                                                                                                                                                                                                                                                                                                                                                                                                                                                                                                                                                                                                                                                                                                                                                                                                                                                                                                                                                                                                                                                                                                                                                                                                                                                                | Jefferson                 | 0.00%     | 0  |
| McKinley       0.00%       0         MLK       0.00%       0         Mt.Vernon       0.00%       0         Munsey       0.00%       0         Nichols       0.00%       0         Noble       0.00%       0         Owens Elementary       0.00%       0                                                                                                                                                                                                                                                                                                                                                                                                                                                                                                                                                                                                                                                                                                                                                                                                                                                                                                                                                                                                                                                                                                                                                                                                                                                                                                                                                                                                                                                                                                                                                                                                                                                                                                                                                                                                                                                                       | Lincoln Jr. High          | 0.00%     | 0  |
| MLK       0.00%       0         Mt. Vernon       0.00%       0         Munsey       0.00%       0         Nichols       0.00%       0         Noble       0.00%       0         Owens Elementary       0.00%       0                                                                                                                                                                                                                                                                                                                                                                                                                                                                                                                                                                                                                                                                                                                                                                                                                                                                                                                                                                                                                                                                                                                                                                                                                                                                                                                                                                                                                                                                                                                                                                                                                                                                                                                                                                                                                                                                                                           | Longfellow                | 0.00%     | 0  |
| Mt. Vernon       0.00%       0         Munsey       0.00%       0         Nichols       0.00%       0         Noble       0.00%       0         Owens Elementary       0.00%       0                                                                                                                                                                                                                                                                                                                                                                                                                                                                                                                                                                                                                                                                                                                                                                                                                                                                                                                                                                                                                                                                                                                                                                                                                                                                                                                                                                                                                                                                                                                                                                                                                                                                                                                                                                                                                                                                                                                                           | McKinley                  | 0.00%     | 0  |
| Munsey       0.00%       0         Nichols       0.00%       0         Noble       0.00%       0         Owens Elementary       0.00%       0                                                                                                                                                                                                                                                                                                                                                                                                                                                                                                                                                                                                                                                                                                                                                                                                                                                                                                                                                                                                                                                                                                                                                                                                                                                                                                                                                                                                                                                                                                                                                                                                                                                                                                                                                                                                                                                                                                                                                                                  | MLK                       | 0.00%     | 0  |
| Nichols         0.00%         0           Noble         0.00%         0           Owens Elementary         0.00%         0                                                                                                                                                                                                                                                                                                                                                                                                                                                                                                                                                                                                                                                                                                                                                                                                                                                                                                                                                                                                                                                                                                                                                                                                                                                                                                                                                                                                                                                                                                                                                                                                                                                                                                                                                                                                                                                                                                                                                                                                     | Mt.Vernon                 | 0.00%     | 0  |
| Noble         0.00%         0           Owens Elementary         0.00%         0                                                                                                                                                                                                                                                                                                                                                                                                                                                                                                                                                                                                                                                                                                                                                                                                                                                                                                                                                                                                                                                                                                                                                                                                                                                                                                                                                                                                                                                                                                                                                                                                                                                                                                                                                                                                                                                                                                                                                                                                                                               | Munsey                    | 0.00%     | 0  |
| Owens Elementary 0.00% 0                                                                                                                                                                                                                                                                                                                                                                                                                                                                                                                                                                                                                                                                                                                                                                                                                                                                                                                                                                                                                                                                                                                                                                                                                                                                                                                                                                                                                                                                                                                                                                                                                                                                                                                                                                                                                                                                                                                                                                                                                                                                                                       | Nichols                   | 0.00%     | 0  |
| O COLUMN TO THE TOTAL THE TOTAL TO THE TOTAL TOTAL TO THE | Noble                     | 0.00%     | 0  |
| Pauly 0.00% 0                                                                                                                                                                                                                                                                                                                                                                                                                                                                                                                                                                                                                                                                                                                                                                                                                                                                                                                                                                                                                                                                                                                                                                                                                                                                                                                                                                                                                                                                                                                                                                                                                                                                                                                                                                                                                                                                                                                                                                                                                                                                                                                  | Owens Elementary          | 0.00%     | 0  |
|                                                                                                                                                                                                                                                                                                                                                                                                                                                                                                                                                                                                                                                                                                                                                                                                                                                                                                                                                                                                                                                                                                                                                                                                                                                                                                                                                                                                                                                                                                                                                                                                                                                                                                                                                                                                                                                                                                                                                                                                                                                                                                                                | Pauly                     | 0.00%     | 0  |