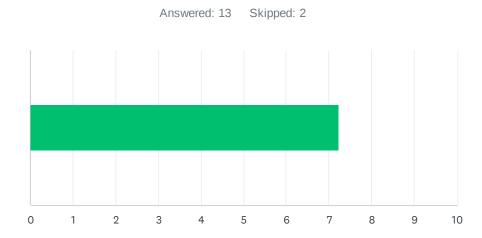

## Q1 School Site (If you work at multiple sites choose your home site OR complete a survey for each site at which you spend significant time.)

| Harris              |  |  |  |  |  |
|---------------------|--|--|--|--|--|
| Horace Mann         |  |  |  |  |  |
| Hort                |  |  |  |  |  |
| Jefferson           |  |  |  |  |  |
| Lincoln Jr.<br>High |  |  |  |  |  |
| Longfellow          |  |  |  |  |  |
| McKinley            |  |  |  |  |  |
| MLK                 |  |  |  |  |  |
| Mt.Vernon           |  |  |  |  |  |
| Munsey              |  |  |  |  |  |
| Nichols             |  |  |  |  |  |
| Noble               |  |  |  |  |  |
| Owens<br>Elementary |  |  |  |  |  |
| Pauly               |  |  |  |  |  |
| Pioneer             |  |  |  |  |  |
| Rafer Johnson       |  |  |  |  |  |
| Roosevelt           |  |  |  |  |  |
| School Nurse        |  |  |  |  |  |
| Sequoia             |  |  |  |  |  |
| Sierra              |  |  |  |  |  |
| Stella Hills        |  |  |  |  |  |

| Casa Lona         0.00%         0.0           Chavez         0.00%         0.0           Chipman         0.00%         0.0           Collighe His         0.00%         0.0           Compton         0.00%         0.0           Curran         0.00%         0.0           Evertace         0.00%         0.0           Esisler         0.00%         0.0           Evergreen         0.00%         0.0           Frenkin         0.00%         0.0           Gaza         0.0         0.0           Hardin         0.0%         0.0           Horder         0.0%         0.0           Horder         0.0%         0.0           Lo                                                                                                                                                                                                                                                                                                                                                                                                                                                                                                                                                                                                                                                                                                                                                                                                                                                                                                                                                                                                                                                                            | ANSWER CHOICES            | RESPONSES |    |
|--------------------------------------------------------------------------------------------------------------------------------------------------------------------------------------------------------------------------------------------------------------------------------------------------------------------------------------------------------------------------------------------------------------------------------------------------------------------------------------------------------------------------------------------------------------------------------------------------------------------------------------------------------------------------------------------------------------------------------------------------------------------------------------------------------------------------------------------------------------------------------------------------------------------------------------------------------------------------------------------------------------------------------------------------------------------------------------------------------------------------------------------------------------------------------------------------------------------------------------------------------------------------------------------------------------------------------------------------------------------------------------------------------------------------------------------------------------------------------------------------------------------------------------------------------------------------------------------------------------------------------------------------------------------------------------------------------------------------------------------------------------------------------------------------------------------------------------------------------------------------------------------------------------------------------------------------------------------------------------------------------------------------------------------------------------------------------------------------------------------------------|---------------------------|-----------|----|
| Chavez         0.00%         0.00%           Chipman         0.00%         0.00%           Compton         0.00%         0.00%           Curran         0.00%         0.00%           Downtown         0.00%         0.00%           Ed Center/District Office         100.00%         1.5           Eissler         0.00%         0.0           Emerson         0.00%         0.0           Everguen         0.00%         0.0           Fletcher         0.00%         0.0           Franklin         0.00%         0.0           Fremont         0.00%         0.0           Garza         0.00%         0.0           Harding         0.00%         0.0           Harding         0.00%         0.0           Horace Mann         0.00%         0.0           Horace Mann         0.00%         0.0           Lincoln Jz High         0.00%         0.0           Lincoln Jz High         0.00%         0.0           Mick         0.00%         0.0           Mick         0.00%         0.0           Mick         0.00%         0.0           Mick         0.0 <th< td=""><td>Casa Loma</td><td>0.00%</td><td>0</td></th<>                                                                                                                                                                                                                                                                                                                                                                                                                                                                                                                                                                                                                                                                                                                                                                                                                                                                                                                                                                                              | Casa Loma                 | 0.00%     | 0  |
| Chipman         0.00%         0.00%           College His         0.00%         0.00%           Compton         0.00%         0.00%           Curran         0.00%         0.00%           Ed Center/District Office         100.00%         1.5           Eissler         0.00%         0.0           Ewergnen         0.00%         0.0           Fletcher         0.00%         0.0           Frank West         0.00%         0.0           Frank West         0.00%         0.0           Fremont         0.00%         0.0           Gaza         0.00%         0.0           Harding         0.00%         0.0           Hort         0.00%         0.0           Hort         0.00%         0.0           Hort         0.00%         0.0           Hort         0.00%         0.0           Lincoln Jt. High         0.00%         0.0           Longlellow         0.00%         0.0           MLK         0.00%         0.0           MLX         0.00%         0.0           MLX         0.00%         0.0           Mussey         0.00%         0.0 <td>Cato</td> <td>0.00%</td> <td>0</td>                                                                                                                                                                                                                                                                                                                                                                                                                                                                                                                                                                                                                                                                                                                                                                                                                                                                                                                                                                                                                       | Cato                      | 0.00%     | 0  |
| College His         0.00%         0           Compton         0.00%         0           Curran         0.00%         0           Downtown         0.00%         0           Ed Center/District Office         100.00%         15           Eissler         0.00%         0           Ewergneen         0.00%         0           Fletcher         0.00%         0           Frank West         0.00%         0           Frank Ilin         0.00%         0           Garza         0.00%         0           Harding         0.00%         0           Horace Mann         0.00%         0           Horace Mann         0.00%         0           Lincoln Jr. High         0.00%         0           Longfellow         0.00%         0           McKinley         0.00%         0           MLK         0.00%         0           Mussey         0.00%         0           Notelots         0.00%         0           Notelots         0.00%         0           Owns Elementary         0.00%         0                                                                                                                                                                                                                                                                                                                                                                                                                                                                                                                                                                                                                                                                                                                                                                                                                                                                                                                                                                                                                                                                                                                    | Chavez                    | 0.00%     | 0  |
| Compton         0.00%         0           Curran         0.00%         0           Downtown         0.00%         15           Ed Center/District Office         100.00%         15           Eissler         0.00%         0           Emerson         0.00%         0           Evergeen         0.00%         0           Fletcher         0.00%         0           Frank West         0.00%         0           Franklin         0.00%         0           Garza         0.00%         0           Harding         0.00%         0           Harris         0.00%         0           Horace Mann         0.00%         0           Horace Mann         0.00%         0           Jefferson         0.00%         0           Lincoln Jr. High         0.00%         0           McKinley         0.00%         0           McKinley         0.00%         0           MLX                                                                                                                                                                                                                                                                                                                                                                                                                                                                                                                                                                                                                                                                                                                                                                                                                                                                                                                                                                                                                                                                                        | Chipman                   | 0.00%     | 0  |
| Curian         0.00%         0           Downtown         0.00%         0           Ed Center/District Office         100.00%         15           Eissler         0.00%         0           Emerson         0.00%         0           Evergreen         0.00%         0           Fletcher         0.00%         0           Frank West         0.00%         0           Fremont         0.00%         0           Garza         0.00%         0           Harding         0.00%         0           Horis         0.00%         0           Horace Mann         0.00%         0           Horace Mann         0.00%         0           Lincol NI. High         0.00%         0           Longfellow         0.00%         0           McKinley         0.00%         0           MLK         0.00%         0           MLVernon         0.00%         0           Munsey         0.00%         0           Noble         0.00%         0           Noble         0.00%         0                                                                                                                                                                                                                                                                                                                                                                                                                                                                                                                                                                                                                                                                                                                                                                                                                                                                                                                                                                                                                                                                                                                                           | College Hts               | 0.00%     | 0  |
| Downtown         0.00%         0           Ed Center/District Office         100.00%         15           Eissler         0.00%         0           Emerson         0.00%         0           Evergreen         0.00%         0           Fletcher         0.00%         0           Frank West         0.00%         0           Fermont         0.00%         0           Garza         0.00%         0           Harding         0.00%         0           Horace Mann         0.00%         0           Horace Mann         0.00%         0           Lincoln Jr. High         0.00%         0           Lincoln Jr. High         0.00%         0           McKinley         0.00%         0           McKinley         0.00%         0           MLK         0.00%         0           Mt.Vernon         0.00%         0           Mursey         0.00%         0           Nichols         0.00%         0           Noble         0.00%         0                                                                                                                                                                                                                                                                                                                                                                                                                                                                                                                                                                                                                                                                                                                                                                                                                                                                                                                                                                                                                                                                                                                                                                       | Compton                   | 0.00%     | 0  |
| Ed Center/District Office         100.00%         15           Eissler         0.00%         0           Emerson         0.00%         0           Evergreen         0.00%         0           Fletcher         0.00%         0           Frank West         0.00%         0           Fremont         0.00%         0           Garza         0.00%         0           Harding         0.00%         0           Horice Mann         0.00%         0           Hort         0.00%         0           Lincoln Jr. High         0.00%         0           Lincoln Jr. High         0.00%         0           McKinley         0.00%         0           Mt.K         0.00%         0           Mt.Vemon         0.00%         0           Munsey         0.00%         0           Nichols         0.00%         0           Noble         0.00%         0                                                                                                                                                                                                                                                                                                                                                                                                                                                                                                                                                                                                                                                                                                                                                                                                                                                                                                                                                                                                                                                                                                                                                                                                                                                                    | Curran                    | 0.00%     | 0  |
| Eissler         0.00%         0           Emerson         0.00%         0           Evergreen         0.00%         0           Fletcher         0.00%         0           Frank West         0.00%         0           Franklin         0.00%         0           Fremont         0.00%         0           Garza         0.00%         0           Harding         0.00%         0           Horace Mann         0.00%         0           Hort         0.00%         0           Lincoln Jr. High         0.00%         0           Lincoln Jr. High         0.00%         0           McKinley         0.00%         0           Mt.Vemon         0.00%         0           Munsey         0.00%         0           Nichols         0.00%         0           Noble         0.00%         0           Owen Elementary         0.00%         0                                                                                                                                                                                                                                                                                                                                                                                                                                                                                                                                                                                                                                                                                                                                                                                                                                                                                                                                                                                                                                                                                                                                                                                                                                                                             | Downtown                  | 0.00%     | 0  |
| Emerson         0.00%         0           Evergreen         0.00%         0           Fletcher         0.00%         0           Frank West         0.00%         0           Fremont         0.00%         0           Gazza         0.00%         0           Harris         0.00%         0           Horace Mann         0.00%         0           Hort         0.00%         0           Lincoln Jr. High         0.00%         0           Lincoln Jr. High         0.00%         0           McKinley         0.00%         0           Mtk         0.00%         0           Mtx Yemon         0.00%         0           Nichols         0.00%         0           Noble         0.00%         0                                                                                                                                                                                                                                                                                                                                                                                                                                                                                                                                                                                                                                                                                                                                                                                                                                                                                                                                                                                                                                                                                                                                                                                                                                                                                                                                                                                                                       | Ed Center/District Office | 100.00%   | 15 |
| Evergreen         0.00%         0           Fletcher         0.00%         0           Frank West         0.00%         0           Franklin         0.00%         0           Garza         0.00%         0           Harding         0.00%         0           Harris         0.00%         0           Horace Mann         0.00%         0           Hort         0.00%         0           Lincoln Jr. High         0.00%         0           Lincoln Jr. High         0.00%         0           McKinley         0.00%         0           Mt.Vernon         0.00%         0           Mt.Vernon         0.00%         0           Nichols         0.00%         0           Notle         0.00%         0           Notles         0.00%         0                                                                                                                                                                                                                                                                                                                                                                                                                                                                                                                                                                                                                                                                                                                                                                                                                                                                                                                                                                                                                                                                                                                                                                                                                                                                                                                                                                       | Eissler                   | 0.00%     | 0  |
| Fletcher         0.00%         0           Frank West         0.00%         0           Franklin         0.00%         0           Fremont         0.00%         0           Garza         0.00%         0           Harding         0.00%         0           Horace Mann         0.00%         0           Hort         0.00%         0           Jefferson         0.00%         0           Lincoln Jr. High         0.00%         0           McKinley         0.00%         0           Mtk         0.00%         0           Mt.Vemon         0.00%         0           Munsey         0.00%         0           Noble         0.00%         0           Noble         0.00%         0           Owens Elementary         0.00%         0                                                                                                                                                                                                                                                                                                                                                                                                                                                                                                                                                                                                                                                                                                                                                                                                                                                                                                                                                                                                                                                                                                                                                                                                                                                                                                                                                                               | Emerson                   | 0.00%     | 0  |
| Frank West         0.00%         0           Franklin         0.00%         0           Fremont         0.00%         0           Garza         0.00%         0           Harding         0.00%         0           Harris         0.00%         0           Horace Mann         0.00%         0           Hort         0.00%         0           Jefferson         0.00%         0           Lincoln Jr. High         0.00%         0           Longfellow         0.00%         0           McKinley         0.00%         0           Mt.K         0.00%         0           Mursey         0.00%         0           Nichols         0.00%         0           Noble         0.00%         0           Owens Elementary         0.00%         0                                                                                                                                                                                                                                                                                                                                                                                                                                                                                                                                                                                                                                                                                                                                                                                                                                                                                                                                                                                                                                                                                                                                                                                                                                                                                                                                                                            | Evergreen                 | 0.00%     | 0  |
| Franklin         0.00%         0           Fremont         0.00%         0           Garza         0.00%         0           Harding         0.00%         0           Harris         0.00%         0           Horace Mann         0.00%         0           Hort         0.00%         0           Jefferson         0.00%         0           Lincoln Jr. High         0.00%         0           McKinley         0.00%         0           Mt.Vernon         0.00%         0           Musey         0.00%         0           Nichols         0.00%         0           Noble         0.00%         0           Owens Elementary         0.00%         0                                                                                                                                                                                                                                                                                                                                                                                                                                                                                                                                                                                                                                                                                                                                                                                                                                                                                                                                                                                                                                                                                                                                                                                                                                                                                                                                                                                                                                                                  | Fletcher                  | 0.00%     | 0  |
| Fremont         0.00%         0           Garza         0.00%         0           Harding         0.00%         0           Harris         0.00%         0           Horace Mann         0.00%         0           Hort         0.00%         0           Jefferson         0.00%         0           Lincoln Jr. High         0.00%         0           Longfellow         0.00%         0           McKinley         0.00%         0           Mt.Vernon         0.00%         0           Munsey         0.00%         0           Nichols         0.00%         0           Noble         0.00%         0           Owens Elementary         0.00%         0                                                                                                                                                                                                                                                                                                                                                                                                                                                                                                                                                                                                                                                                                                                                                                                                                                                                                                                                                                                                                                                                                                                                                                                                                                                                                                                                                                                                                                                               | Frank West                | 0.00%     | 0  |
| Garza       0.00%       0         Harding       0.00%       0         Harris       0.00%       0         Horace Mann       0.00%       0         Hort       0.00%       0         Jefferson       0.00%       0         Lincoln Jr. High       0.00%       0         Longfellow       0.00%       0         McKinley       0.00%       0         Mt.Vermon       0.00%       0         Mt.vermon       0.00%       0         Nichols       0.00%       0         Noble       0.00%       0         Owens Elementary       0.00%       0                                                                                                                                                                                                                                                                                                                                                                                                                                                                                                                                                                                                                                                                                                                                                                                                                                                                                                                                                                                                                                                                                                                                                                                                                                                                                                                                                                                                                                                                                                                                                                                        | Franklin                  | 0.00%     | 0  |
| Harding       0.00%       0         Harris       0.00%       0         Horace Mann       0.00%       0         Hort       0.00%       0         Jefferson       0.00%       0         Lincoln Jr. High       0.00%       0         McKinley       0.00%       0         MLK       0.00%       0         Mt.Vemon       0.00%       0         Munsey       0.00%       0         Noble       0.00%       0         Noble       0.00%       0         Owens Elementary       0.00%       0                                                                                                                                                                                                                                                                                                                                                                                                                                                                                                                                                                                                                                                                                                                                                                                                                                                                                                                                                                                                                                                                                                                                                                                                                                                                                                                                                                                                                                                                                                                                                                                                                                       | Fremont                   | 0.00%     | 0  |
| Harris         0.00%         0           Horace Mann         0.00%         0           Hort         0.00%         0           Jefferson         0.00%         0           Lincoln Jr. High         0.00%         0           Longfellow         0.00%         0           McKinley         0.00%         0           MLK         0.00%         0           Mt.Vernon         0.00%         0           Nichols         0.00%         0           Noble         0.00%         0           Owens Elementary         0.00%         0                                                                                                                                                                                                                                                                                                                                                                                                                                                                                                                                                                                                                                                                                                                                                                                                                                                                                                                                                                                                                                                                                                                                                                                                                                                                                                                                                                                                                                                                                                                                                                                              | Garza                     | 0.00%     | 0  |
| Horace Mann         0.00%         0           Hort         0.00%         0           Jefferson         0.00%         0           Lincoln Jr. High         0.00%         0           Longfellow         0.00%         0           McKinley         0.00%         0           Mt.X         0.00%         0           Munsey         0.00%         0           Nichols         0.00%         0           Noble         0.00%         0           Owens Elementary         0.00%         0                                                                                                                                                                                                                                                                                                                                                                                                                                                                                                                                                                                                                                                                                                                                                                                                                                                                                                                                                                                                                                                                                                                                                                                                                                                                                                                                                                                                                                                                                                                                                                                                                                         | Harding                   | 0.00%     | 0  |
| Hort         0.00%         0           Jefferson         0.00%         0           Lincoln Jr. High         0.00%         0           Longfellow         0.00%         0           McKinley         0.00%         0           MLK         0.00%         0           Mt. Vernon         0.00%         0           Munsey         0.00%         0           Nichols         0.00%         0           Noble         0.00%         0           Owens Elementary         0.00%         0                                                                                                                                                                                                                                                                                                                                                                                                                                                                                                                                                                                                                                                                                                                                                                                                                                                                                                                                                                                                                                                                                                                                                                                                                                                                                                                                                                                                                                                                                                                                                                                                                                           | Harris                    | 0.00%     | 0  |
| Jefferson       0.00%       0         Lincoln Jr. High       0.00%       0         Longfellow       0.00%       0         McKinley       0.00%       0         MLK       0.00%       0         Mt. Vernon       0.00%       0         Munsey       0.00%       0         Nichols       0.00%       0         Noble       0.00%       0         Owens Elementary       0.00%       0                                                                                                                                                                                                                                                                                                                                                                                                                                                                                                                                                                                                                                                                                                                                                                                                                                                                                                                                                                                                                                                                                                                                                                                                                                                                                                                                                                                                                                                                                                                                                                                                                                                                                                                                            | Horace Mann               | 0.00%     | 0  |
| Lincoln Jr. High       0.00%       0         Longfellow       0.00%       0         McKinley       0.00%       0         MLK       0.00%       0         Mt.Vernon       0.00%       0         Munsey       0.00%       0         Nichols       0.00%       0         Noble       0.00%       0         Owens Elementary       0.00%       0                                                                                                                                                                                                                                                                                                                                                                                                                                                                                                                                                                                                                                                                                                                                                                                                                                                                                                                                                                                                                                                                                                                                                                                                                                                                                                                                                                                                                                                                                                                                                                                                                                                                                                                                                                                   | Hort                      | 0.00%     | 0  |
| Longfellow       0.00%       0         McKinley       0.00%       0         MLK       0.00%       0         Mt.Vernon       0.00%       0         Munsey       0.00%       0         Nichols       0.00%       0         Noble       0.00%       0         Owens Elementary       0.00%       0                                                                                                                                                                                                                                                                                                                                                                                                                                                                                                                                                                                                                                                                                                                                                                                                                                                                                                                                                                                                                                                                                                                                                                                                                                                                                                                                                                                                                                                                                                                                                                                                                                                                                                                                                                                                                                | Jefferson                 | 0.00%     | 0  |
| McKinley       0.00%       0         MLK       0.00%       0         Mt.Vernon       0.00%       0         Munsey       0.00%       0         Nichols       0.00%       0         Noble       0.00%       0         Owens Elementary       0.00%       0                                                                                                                                                                                                                                                                                                                                                                                                                                                                                                                                                                                                                                                                                                                                                                                                                                                                                                                                                                                                                                                                                                                                                                                                                                                                                                                                                                                                                                                                                                                                                                                                                                                                                                                                                                                                                                                                       | Lincoln Jr. High          | 0.00%     | 0  |
| MLK       0.00%       0         Mt. Vernon       0.00%       0         Munsey       0.00%       0         Nichols       0.00%       0         Noble       0.00%       0         Owens Elementary       0.00%       0                                                                                                                                                                                                                                                                                                                                                                                                                                                                                                                                                                                                                                                                                                                                                                                                                                                                                                                                                                                                                                                                                                                                                                                                                                                                                                                                                                                                                                                                                                                                                                                                                                                                                                                                                                                                                                                                                                           | Longfellow                | 0.00%     | 0  |
| Mt. Vernon       0.00%       0         Munsey       0.00%       0         Nichols       0.00%       0         Noble       0.00%       0         Owens Elementary       0.00%       0                                                                                                                                                                                                                                                                                                                                                                                                                                                                                                                                                                                                                                                                                                                                                                                                                                                                                                                                                                                                                                                                                                                                                                                                                                                                                                                                                                                                                                                                                                                                                                                                                                                                                                                                                                                                                                                                                                                                           | McKinley                  | 0.00%     | 0  |
| Munsey       0.00%       0         Nichols       0.00%       0         Noble       0.00%       0         Owens Elementary       0.00%       0                                                                                                                                                                                                                                                                                                                                                                                                                                                                                                                                                                                                                                                                                                                                                                                                                                                                                                                                                                                                                                                                                                                                                                                                                                                                                                                                                                                                                                                                                                                                                                                                                                                                                                                                                                                                                                                                                                                                                                                  | MLK                       | 0.00%     | 0  |
| Nichols         0.00%         0           Noble         0.00%         0           Owens Elementary         0.00%         0                                                                                                                                                                                                                                                                                                                                                                                                                                                                                                                                                                                                                                                                                                                                                                                                                                                                                                                                                                                                                                                                                                                                                                                                                                                                                                                                                                                                                                                                                                                                                                                                                                                                                                                                                                                                                                                                                                                                                                                                     | Mt.Vernon                 | 0.00%     | 0  |
| Noble         0.00%         0           Owens Elementary         0.00%         0                                                                                                                                                                                                                                                                                                                                                                                                                                                                                                                                                                                                                                                                                                                                                                                                                                                                                                                                                                                                                                                                                                                                                                                                                                                                                                                                                                                                                                                                                                                                                                                                                                                                                                                                                                                                                                                                                                                                                                                                                                               | Munsey                    | 0.00%     | 0  |
| Owens Elementary 0.00% 0                                                                                                                                                                                                                                                                                                                                                                                                                                                                                                                                                                                                                                                                                                                                                                                                                                                                                                                                                                                                                                                                                                                                                                                                                                                                                                                                                                                                                                                                                                                                                                                                                                                                                                                                                                                                                                                                                                                                                                                                                                                                                                       | Nichols                   | 0.00%     | 0  |
| O COLUMN TO THE TOTAL THE TOTAL TO THE TOTAL TOTAL TO THE | Noble                     | 0.00%     | 0  |
| Pauly 0.00% 0                                                                                                                                                                                                                                                                                                                                                                                                                                                                                                                                                                                                                                                                                                                                                                                                                                                                                                                                                                                                                                                                                                                                                                                                                                                                                                                                                                                                                                                                                                                                                                                                                                                                                                                                                                                                                                                                                                                                                                                                                                                                                                                  | Owens Elementary          | 0.00%     | 0  |
|                                                                                                                                                                                                                                                                                                                                                                                                                                                                                                                                                                                                                                                                                                                                                                                                                                                                                                                                                                                                                                                                                                                                                                                                                                                                                                                                                                                                                                                                                                                                                                                                                                                                                                                                                                                                                                                                                                                                                                                                                                                                                                                                | Pauly                     | 0.00%     | 0  |

| Pioneer                | 0.00% | 0 |
|------------------------|-------|---|
| Rafer Johnson          | 0.00% | 0 |
| Roosevelt              | 0.00% | 0 |
| School Nurse           | 0.00% | 0 |
| Sequoia                | 0.00% | 0 |
| Sierra                 | 0.00% | 0 |
| Stella Hills           | 0.00% | 0 |
| Stiern                 | 0.00% | 0 |
| Thorner                | 0.00% | 0 |
| VAPA                   | 0.00% | 0 |
| Voorhies               | 0.00% | 0 |
| Washington             | 0.00% | 0 |
| Wayside                | 0.00% | 0 |
| William Penn           | 0.00% | 0 |
| Williams               | 0.00% | 0 |
| Other (please specify) | 0.00% | 0 |
| Total Respondents: 15  |       |   |

| # | OTHER (PLEASE SPECIFY)  | DATE |
|---|-------------------------|------|
|   | There are no responses. |      |