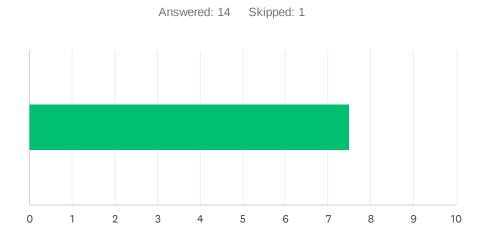

### Q2 Site administration is sensitive to the needs of students, staff, and the community.

| 7     103     14       Total Respondents: 14       #     DATE       1     10       2     10       3     10       4     10       5     10       6     10       7     10       8     10       9     6       10     10       11     3       12     2       13     1       14     1 | ANSWER     | CHOICES      | AVERAGE NUMBER |   | TOTAL NUMBER |     | RESPONSES |    |
|---------------------------------------------------------------------------------------------------------------------------------------------------------------------------------------------------------------------------------------------------------------------------------|------------|--------------|----------------|---|--------------|-----|-----------|----|
| # DATE  1 10 2 10 3 10 4 10 5 10 6 10 7 10 8 10 9 6 10 10 11 3 12 2 13 1                                                                                                                                                                                                        |            |              |                | 7 |              | 103 |           | 14 |
| 1       10         2       10         3       10         4       10         5       10         6       10         7       10         8       10         9       6         10       10         11       3         12       2         13       1                                  | Total Resp | oondents: 14 |                |   |              |     |           |    |
| 1       10         2       10         3       10         4       10         5       10         6       10         7       10         8       10         9       6         10       10         11       3         12       2         13       1                                  |            |              |                |   |              |     |           |    |
| 2       10         3       10         4       10         5       10         6       10         7       10         8       10         9       6         10       10         11       3         12       2         13       1                                                     | #          |              |                |   |              |     | DATE      |    |
| 3       10         4       10         5       10         6       10         7       10         8       10         9       6         10       10         11       3         12       2         13       1                                                                        | 1          | 10           |                |   |              |     |           |    |
| 4     10       5     10       6     10       7     10       8     10       9     6       10     10       11     3       12     2       13     1                                                                                                                                 | 2          | 10           |                |   |              |     |           |    |
| 5       10         6       10         7       10         8       10         9       6         10       10         11       3         12       2         13       1                                                                                                              | 3          | 10           |                |   |              |     |           |    |
| 6     10       7     10       8     10       9     6       10     10       11     3       12     2       13     1                                                                                                                                                               | 4          | 10           |                |   |              |     |           |    |
| 7     10       8     10       9     6       10     10       11     3       12     2       13     1                                                                                                                                                                              | 5          | 10           |                |   |              |     |           |    |
| 8     10       9     6       10     10       11     3       12     2       13     1                                                                                                                                                                                             | 6          | 10           |                |   |              |     |           |    |
| 9     6       10     10       11     3       12     2       13     1                                                                                                                                                                                                            | 7          | 10           |                |   |              |     |           |    |
| 10     10       11     3       12     2       13     1                                                                                                                                                                                                                          | 8          | 10           |                |   |              |     |           |    |
| 11     3       12     2       13     1                                                                                                                                                                                                                                          | 9          | 6            |                |   |              |     |           |    |
| 12     2       13     1                                                                                                                                                                                                                                                         | 10         | 10           |                |   |              |     |           |    |
| 13 1                                                                                                                                                                                                                                                                            | 11         | 3            |                |   |              |     |           |    |
|                                                                                                                                                                                                                                                                                 | 12         | 2            |                |   |              |     |           |    |
| 14 1                                                                                                                                                                                                                                                                            | 13         | 1            |                |   |              |     |           |    |
|                                                                                                                                                                                                                                                                                 | 14         | 1            |                |   |              |     |           |    |