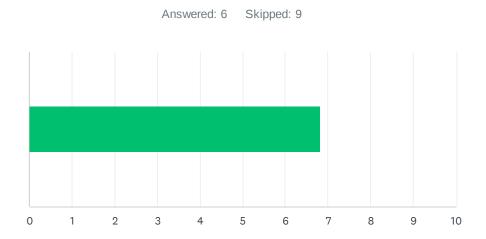

-|---|
|            |            |                | 8 |              | 32 |           | 4 |
| Total Resp | ondents: 4 |                |   |              |    |           |   |
|            |            |                |   |              |    |           |   |
| #          |            |                |   |              |    | DATE      |   |
| 1          | 10         |                |   |              |    |           |   |
| 2          | 7          |                |   |              |    |           |   |
| 3          | 5          |                |   |              |    |           |   |
| 4          | 10         |                |   |              |    |           |   |

## Q18 My site receives daily, consecutive, uninterrupted planning/preparation time. (30 minutes / 40 minutes)



| ANSWER C    | CHOICES   | AVERAGE NUMBER |   | TOTAL NUMBER |    | RESPONSES |   |
|-------------|-----------|----------------|---|--------------|----|-----------|---|
|             |           |                | 7 |              | 41 |           | 6 |
| Total Respo | ndents: 6 |                |   |              |    |           |   |
|             |           |                |   |              |    |           |   |
| #           |           |                |   |              |    | DATE      |   |
| 1           | 10        |                |   |              |    |           |   |
| 2           | 1         |                |   |              |    |           |   |
| 3           | 10        |                |   |              |    |           |   |
| 4           | 9         |