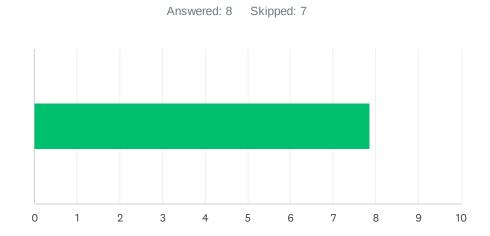

### Q3 Site administration treats staff with respect; you feel like a valued member of a team.

| ANSWE    | R CHOICES     | AVERAGE NUMBER |   | TOTAL NUMBER |    | RESPONSES |    |
|----------|---------------|----------------|---|--------------|----|-----------|----|
|          |               |                | 7 |              | 96 |           | 14 |
| Total Re | spondents: 14 |                |   |              |    |           |    |
|          |               |                |   |              |    |           |    |
| #        |               |                |   |              |    | DATE      |    |
| 1        | 10            |                |   |              |    |           |    |
| 2        | 10            |                |   |              |    |           |    |
| 3        | 10            |                |   |              |    |           |    |
| 4        | 10            |                |   |              |    |           |    |
| 5        | 10            |                |   |              |    |           |    |
| 6        | 10            |                |   |              |    |           |    |
| 7        | 10            |                |   |              |    |           |    |
| 8        | 10            |                |   |              |    |           |    |
| 9        | 2             |                |   |              |    |           |    |
| 10       | 10            |                |   |              |    |           |    |
| 11       | 1             |                |   |              |    |           |    |
| 12       | 1             |                |   |              |    |           |    |
| 13       | 1             |                |   |              |    |           |    |
| 14       | 1             |                |   |              |    |           |    |
|          |               |                |   |              |    |           |    |