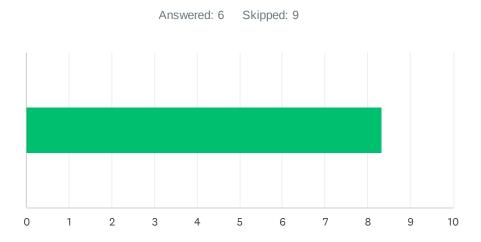

### Q3 Site administration treats staff with respect; you feel like a valued member of a team.

| ANSWE    | R CHOICES     | AVERAGE NUMBER |   | TOTAL NUMBER |    | RESPONSES |    |
|----------|---------------|----------------|---|--------------|----|-----------|----|
|          |               |                | 7 |              | 96 |           | 14 |
| Total Re | spondents: 14 |                |   |              |    |           |    |
|          |               |                |   |              |    |           |    |
| #        |               |                |   |              |    | DATE      |    |
| 1        | 10            |                |   |              |    |           |    |
| 2        | 10            |                |   |              |    |           |    |
| 3        | 10            |                |   |              |    |           |    |
| 4        | 10            |                |   |              |    |           |    |
| 5        | 10            |                |   |              |    |           |    |
| 6        | 10            |                |   |              |    |           |    |
| 7        | 10            |                |   |              |    |           |    |
| 8        | 10            |                |   |              |    |           |    |
| 9        | 2             |                |   |              |    |           |    |
| 10       | 10            |                |   |              |    |           |    |
| 11       | 1             |                |   |              |    |           |    |
| 12       | 1             |                |   |              |    |           |    |
| 13       | 1             |                |   |              |    |           |    |
| 14       | 1             |                |   |              |    |           |    |
|          |               |                |   |              |    |           |    |