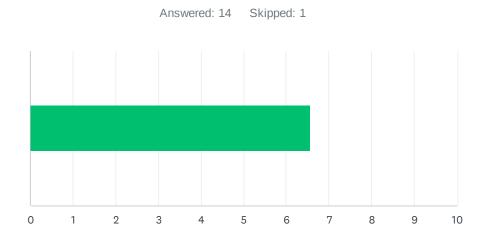

### Q3 Site administration treats staff with respect; you feel like a valued member of a team.

| ANSWE    | R CHOICES     | AVERAGE NUMBER |   | TOTAL NUMBER |    | RESPONSES |    |
|----------|---------------|----------------|---|--------------|----|-----------|----|
|          |               |                | 7 |              | 96 |           | 14 |
| Total Re | spondents: 14 |                |   |              |    |           |    |
|          |               |                |   |              |    |           |    |
| #        |               |                |   |              |    | DATE      |    |
| 1        | 10            |                |   |              |    |           |    |
| 2        | 10            |                |   |              |    |           |    |
| 3        | 10            |                |   |              |    |           |    |
| 4        | 10            |                |   |              |    |           |    |
| 5        | 10            |                |   |              |    |           |    |
| 6        | 10            |                |   |              |    |           |    |
| 7        | 10            |                |   |              |    |           |    |
| 8        | 10            |                |   |              |    |           |    |
| 9        | 2             |                |   |              |    |           |    |
| 10       | 10            |                |   |              |    |           |    |
| 11       | 1             |                |   |              |    |           |    |
| 12       | 1             |                |   |              |    |           |    |
| 13       | 1             |                |   |              |    |           |    |
| 14       | 1             |                |   |              |    |           |    |
|          |               |                |   |              |    |           |    |