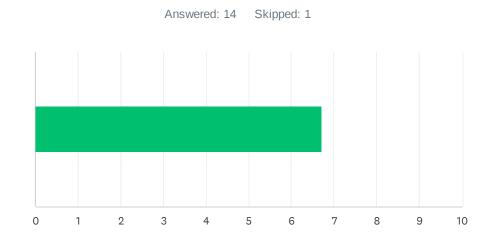

### Q2 Site administration is sensitive to the needs of students, staff, and the community.

| 7     103     14       Total Respondents: 14       #     DATE       1     10       2     10       3     10       4     10       5     10       6     10       7     10       8     10       9     6       10     10       11     3       12     2       13     1       14     1 | ANSWER     | CHOICES      | AVERAGE NUMBER |   | TOTAL NUMBER |     | RESPONSES |    |
|---------------------------------------------------------------------------------------------------------------------------------------------------------------------------------------------------------------------------------------------------------------------------------|------------|--------------|----------------|---|--------------|-----|-----------|----|
| # DATE  1 10 2 10 3 10 4 10 5 10 6 10 7 10 8 10 9 6 10 10 11 3 12 2 13 1                                                                                                                                                                                                        |            |              |                | 7 |              | 103 |           | 14 |
| 1       10         2       10         3       10         4       10         5       10         6       10         7       10         8       10         9       6         10       10         11       3         12       2         13       1                                  | Total Resp | oondents: 14 |                |   |              |     |           |    |
| 1       10         2       10         3       10         4       10         5       10         6       10         7       10         8       10         9       6         10       10         11       3         12       2         13       1                                  |            |              |                |   |              |     |           |    |
| 2       10         3       10         4       10         5       10         6       10         7       10         8       10         9       6         10       10         11       3         12       2         13       1                                                     | #          |              |                |   |              |     | DATE      |    |
| 3       10         4       10         5       10         6       10         7       10         8       10         9       6         10       10         11       3         12       2         13       1                                                                        | 1          | 10           |                |   |              |     |           |    |
| 4     10       5     10       6     10       7     10       8     10       9     6       10     10       11     3       12     2       13     1                                                                                                                                 | 2          | 10           |                |   |              |     |           |    |
| 5       10         6       10         7       10         8       10         9       6         10       10         11       3         12       2         13       1                                                                                                              | 3          | 10           |                |   |              |     |           |    |
| 6     10       7     10       8     10       9     6       10     10       11     3       12     2       13     1                                                                                                                                                               | 4          | 10           |                |   |              |     |           |    |
| 7     10       8     10       9     6       10     10       11     3       12     2       13     1                                                                                                                                                                              | 5          | 10           |                |   |              |     |           |    |
| 8     10       9     6       10     10       11     3       12     2       13     1                                                                                                                                                                                             | 6          | 10           |                |   |              |     |           |    |
| 9     6       10     10       11     3       12     2       13     1                                                                                                                                                                                                            | 7          | 10           |                |   |              |     |           |    |
| 10     10       11     3       12     2       13     1                                                                                                                                                                                                                          | 8          | 10           |                |   |              |     |           |    |
| 11     3       12     2       13     1                                                                                                                                                                                                                                          | 9          | 6            |                |   |              |     |           |    |
| 12     2       13     1                                                                                                                                                                                                                                                         | 10         | 10           |                |   |              |     |           |    |
| 13 1                                                                                                                                                                                                                                                                            | 11         | 3            |                |   |              |     |           |    |
|                                                                                                                                                                                                                                                                                 | 12         | 2            |                |   |              |     |           |    |
| 14 1                                                                                                                                                                                                                                                                            | 13         | 1            |                |   |              |     |           |    |
|                                                                                                                                                                                                                                                                                 | 14         | 1            |                |   |              |     |           |    |