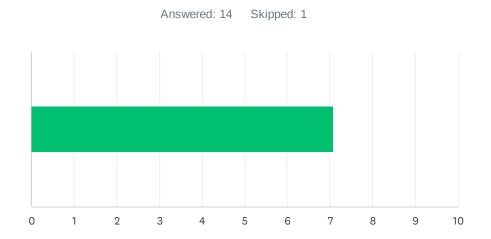

## Q1 School Site (If you work at multiple sites choose your home site OR complete a survey for each site at which you spend significant time.)

| Harris              |  |  |  |  |  |
|---------------------|--|--|--|--|--|
| Horace Mann         |  |  |  |  |  |
| Hort                |  |  |  |  |  |
| Jefferson           |  |  |  |  |  |
| Lincoln Jr.<br>High |  |  |  |  |  |
| Longfellow          |  |  |  |  |  |
| McKinley            |  |  |  |  |  |
| MLK                 |  |  |  |  |  |
| Mt.Vernon           |  |  |  |  |  |
| Munsey              |  |  |  |  |  |
| Nichols             |  |  |  |  |  |
| Noble               |  |  |  |  |  |
| Owens<br>Elementary |  |  |  |  |  |
| Pauly               |  |  |  |  |  |
| Pioneer             |  |  |  |  |  |
| Rafer Johnson       |  |  |  |  |  |
| Roosevelt           |  |  |  |  |  |
| School Nurse        |  |  |  |  |  |
| Sequoia             |  |  |  |  |  |
| Sierra              |  |  |  |  |  |
| Stella Hills        |  |  |  |  |  |

| Casa Lona         0.00%         0.0           Chavez         0.00%         0.0           Chipman         0.00%         0.0           Collighe His         0.00%         0.0           Compton         0.00%         0.0           Curran         0.00%         0.0           Evertace         0.00%         0.0           Esisler         0.00%         0.0           Evergreen         0.00%         0.0           Frenkin         0.00%         0.0           Gaza         0.0         0.0           Hardin         0.0%         0.0           Horder         0.0%         0.0           Horder         0.0%         0.0           Lo                                                                                                                                                                                                                                                                                                                                                                                                                                                                                                                                                                                                                                                                                                                                                                                                                                                                                                                                                                                                                                                                            | ANSWER CHOICES            | RESPONSES |    |
|--------------------------------------------------------------------------------------------------------------------------------------------------------------------------------------------------------------------------------------------------------------------------------------------------------------------------------------------------------------------------------------------------------------------------------------------------------------------------------------------------------------------------------------------------------------------------------------------------------------------------------------------------------------------------------------------------------------------------------------------------------------------------------------------------------------------------------------------------------------------------------------------------------------------------------------------------------------------------------------------------------------------------------------------------------------------------------------------------------------------------------------------------------------------------------------------------------------------------------------------------------------------------------------------------------------------------------------------------------------------------------------------------------------------------------------------------------------------------------------------------------------------------------------------------------------------------------------------------------------------------------------------------------------------------------------------------------------------------------------------------------------------------------------------------------------------------------------------------------------------------------------------------------------------------------------------------------------------------------------------------------------------------------------------------------------------------------------------------------------------------------|---------------------------|-----------|----|
| Chavez         0.00%         0.00%           Chipman         0.00%         0.00%           Compton         0.00%         0.00%           Curran         0.00%         0.00%           Downtown         0.00%         0.00%           Ed Center/District Office         100.00%         1.5           Eissler         0.00%         0.0           Emerson         0.00%         0.0           Everguen         0.00%         0.0           Fletcher         0.00%         0.0           Franklin         0.00%         0.0           Fremont         0.00%         0.0           Garza         0.00%         0.0           Harding         0.00%         0.0           Harding         0.00%         0.0           Horace Mann         0.00%         0.0           Horace Mann         0.00%         0.0           Lincoln Jz High         0.00%         0.0           Lincoln Jz High         0.00%         0.0           Mick         0.00%         0.0           Mick         0.00%         0.0           Mick         0.00%         0.0           Mick         0.0 <th< td=""><td>Casa Loma</td><td>0.00%</td><td>0</td></th<>                                                                                                                                                                                                                                                                                                                                                                                                                                                                                                                                                                                                                                                                                                                                                                                                                                                                                                                                                                                              | Casa Loma                 | 0.00%     | 0  |
| Chipman         0.00%         0.00%           College His         0.00%         0.00%           Compton         0.00%         0.00%           Curran         0.00%         0.00%           Ed Center/District Office         100.00%         1.5           Eissler         0.00%         0.0           Ewergnen         0.00%         0.0           Fletcher         0.00%         0.0           Frank West         0.00%         0.0           Frank West         0.00%         0.0           Fremont         0.00%         0.0           Gaza         0.00%         0.0           Harding         0.00%         0.0           Hort         0.00%         0.0           Hort         0.00%         0.0           Hort         0.00%         0.0           Hort         0.00%         0.0           Lincoln Jt. High         0.00%         0.0           Longlellow         0.00%         0.0           MLK         0.00%         0.0           MLX         0.00%         0.0           MLX         0.00%         0.0           Mussey         0.00%         0.0 <td>Cato</td> <td>0.00%</td> <td>0</td>                                                                                                                                                                                                                                                                                                                                                                                                                                                                                                                                                                                                                                                                                                                                                                                                                                                                                                                                                                                                                       | Cato                      | 0.00%     | 0  |
| College His         0.00%         0           Compton         0.00%         0           Curran         0.00%         0           Downtown         0.00%         0           Ed Center/District Office         100.00%         15           Eissler         0.00%         0           Ewergneen         0.00%         0           Fletcher         0.00%         0           Frank West         0.00%         0           Frank Ilin         0.00%         0           Garza         0.00%         0           Harding         0.00%         0           Horace Mann         0.00%         0           Horace Mann         0.00%         0           Lincoln Jr. High         0.00%         0           Longfellow         0.00%         0           McKinley         0.00%         0           MLK         0.00%         0           Mussey         0.00%         0           Notelots         0.00%         0           Notelots         0.00%         0           Owns Elementary         0.00%         0                                                                                                                                                                                                                                                                                                                                                                                                                                                                                                                                                                                                                                                                                                                                                                                                                                                                                                                                                                                                                                                                                                                    | Chavez                    | 0.00%     | 0  |
| Compton         0.00%         0           Curran         0.00%         0           Downtown         0.00%         15           Ed Center/District Office         100.00%         15           Eissler         0.00%         0           Emerson         0.00%         0           Evergeen         0.00%         0           Fletcher         0.00%         0           Frank West         0.00%         0           Franklin         0.00%         0           Garza         0.00%         0           Harding         0.00%         0           Harris         0.00%         0           Horace Mann         0.00%         0           Horace Mann         0.00%         0           Jefferson         0.00%         0           Lincoln Jr. High         0.00%         0           McKinley         0.00%         0           McKinley         0.00%         0           MLX                                                                                                                                                                                                                                                                                                                                                                                                                                                                                                                                                                                                                                                                                                                                                                                                                                                                                                                                                                                                                                                                                        | Chipman                   | 0.00%     | 0  |
| Curian         0.00%         0           Downtown         0.00%         0           Ed Center/District Office         100.00%         15           Eissler         0.00%         0           Emerson         0.00%         0           Evergreen         0.00%         0           Fletcher         0.00%         0           Frank West         0.00%         0           Fremont         0.00%         0           Garza         0.00%         0           Harding         0.00%         0           Horis         0.00%         0           Horace Mann         0.00%         0           Horace Mann         0.00%         0           Lincol NI. High         0.00%         0           Longfellow         0.00%         0           McKinley         0.00%         0           MLK         0.00%         0           MLVernon         0.00%         0           Munsey         0.00%         0           Noble         0.00%         0           Noble         0.00%         0                                                                                                                                                                                                                                                                                                                                                                                                                                                                                                                                                                                                                                                                                                                                                                                                                                                                                                                                                                                                                                                                                                                                           | College Hts               | 0.00%     | 0  |
| Downtown         0.00%         0           Ed Center/District Office         100.00%         15           Eissler         0.00%         0           Emerson         0.00%         0           Evergreen         0.00%         0           Fletcher         0.00%         0           Frank West         0.00%         0           Fermont         0.00%         0           Garza         0.00%         0           Harding         0.00%         0           Horace Mann         0.00%         0           Horace Mann         0.00%         0           Lincoln Jr. High         0.00%         0           Lincoln Jr. High         0.00%         0           McKinley         0.00%         0           McKinley         0.00%         0           MLK         0.00%         0           Mt.Vernon         0.00%         0           Mursey         0.00%         0           Nichols         0.00%         0           Noble         0.00%         0                                                                                                                                                                                                                                                                                                                                                                                                                                                                                                                                                                                                                                                                                                                                                                                                                                                                                                                                                                                                                                                                                                                                                                       | Compton                   | 0.00%     | 0  |
| Ed Center/District Office         100.00%         15           Eissler         0.00%         0           Emerson         0.00%         0           Evergreen         0.00%         0           Fletcher         0.00%         0           Frank West         0.00%         0           Fremont         0.00%         0           Garza         0.00%         0           Harding         0.00%         0           Horice Mann         0.00%         0           Hort         0.00%         0           Lincoln Jr. High         0.00%         0           Lincoln Jr. High         0.00%         0           McKinley         0.00%         0           Mt.K         0.00%         0           Mt.Vemon         0.00%         0           Munsey         0.00%         0           Nichols         0.00%         0           Noble         0.00%         0                                                                                                                                                                                                                                                                                                                                                                                                                                                                                                                                                                                                                                                                                                                                                                                                                                                                                                                                                                                                                                                                                                                                                                                                                                                                    | Curran                    | 0.00%     | 0  |
| Eissler         0.00%         0           Emerson         0.00%         0           Evergreen         0.00%         0           Fletcher         0.00%         0           Frank West         0.00%         0           Franklin         0.00%         0           Fremont         0.00%         0           Garza         0.00%         0           Harding         0.00%         0           Horace Mann         0.00%         0           Hort         0.00%         0           Lincoln Jr. High         0.00%         0           Lincoln Jr. High         0.00%         0           McKinley         0.00%         0           Mt.Vemon         0.00%         0           Munsey         0.00%         0           Nichols         0.00%         0           Noble         0.00%         0           Owen Elementary         0.00%         0                                                                                                                                                                                                                                                                                                                                                                                                                                                                                                                                                                                                                                                                                                                                                                                                                                                                                                                                                                                                                                                                                                                                                                                                                                                                             | Downtown                  | 0.00%     | 0  |
| Emerson         0.00%         0           Evergreen         0.00%         0           Fletcher         0.00%         0           Frank West         0.00%         0           Fremont         0.00%         0           Gazza         0.00%         0           Harris         0.00%         0           Horace Mann         0.00%         0           Hort         0.00%         0           Lincoln Jr. High         0.00%         0           Lincoln Jr. High         0.00%         0           McKinley         0.00%         0           Mtk         0.00%         0           Mtx Yemon         0.00%         0           Nichols         0.00%         0           Noble         0.00%         0                                                                                                                                                                                                                                                                                                                                                                                                                                                                                                                                                                                                                                                                                                                                                                                                                                                                                                                                                                                                                                                                                                                                                                                                                                                                                                                                                                                                                       | Ed Center/District Office | 100.00%   | 15 |
| Evergreen         0.00%         0           Fletcher         0.00%         0           Frank West         0.00%         0           Franklin         0.00%         0           Garza         0.00%         0           Harding         0.00%         0           Harris         0.00%         0           Horace Mann         0.00%         0           Hort         0.00%         0           Lincoln Jr. High         0.00%         0           Lincoln Jr. High         0.00%         0           McKinley         0.00%         0           Mt.Vernon         0.00%         0           Mt.Vernon         0.00%         0           Nichols         0.00%         0           Notle         0.00%         0           Notles         0.00%         0                                                                                                                                                                                                                                                                                                                                                                                                                                                                                                                                                                                                                                                                                                                                                                                                                                                                                                                                                                                                                                                                                                                                                                                                                                                                                                                                                                       | Eissler                   | 0.00%     | 0  |
| Fletcher         0.00%         0           Frank West         0.00%         0           Franklin         0.00%         0           Fremont         0.00%         0           Garza         0.00%         0           Harding         0.00%         0           Horace Mann         0.00%         0           Hort         0.00%         0           Jefferson         0.00%         0           Lincoln Jr. High         0.00%         0           McKinley         0.00%         0           Mtk         0.00%         0           Mt.Vemon         0.00%         0           Munsey         0.00%         0           Noble         0.00%         0           Noble         0.00%         0           Owens Elementary         0.00%         0                                                                                                                                                                                                                                                                                                                                                                                                                                                                                                                                                                                                                                                                                                                                                                                                                                                                                                                                                                                                                                                                                                                                                                                                                                                                                                                                                                               | Emerson                   | 0.00%     | 0  |
| Frank West         0.00%         0           Franklin         0.00%         0           Fremont         0.00%         0           Garza         0.00%         0           Harding         0.00%         0           Harris         0.00%         0           Horace Mann         0.00%         0           Hort         0.00%         0           Jefferson         0.00%         0           Lincoln Jr. High         0.00%         0           Longfellow         0.00%         0           McKinley         0.00%         0           Mt.K         0.00%         0           Mursey         0.00%         0           Nichols         0.00%         0           Noble         0.00%         0           Owens Elementary         0.00%         0                                                                                                                                                                                                                                                                                                                                                                                                                                                                                                                                                                                                                                                                                                                                                                                                                                                                                                                                                                                                                                                                                                                                                                                                                                                                                                                                                                            | Evergreen                 | 0.00%     | 0  |
| Franklin         0.00%         0           Fremont         0.00%         0           Garza         0.00%         0           Harding         0.00%         0           Harris         0.00%         0           Horace Mann         0.00%         0           Hort         0.00%         0           Jefferson         0.00%         0           Lincoln Jr. High         0.00%         0           McKinley         0.00%         0           Mt.Vernon         0.00%         0           Musey         0.00%         0           Nichols         0.00%         0           Noble         0.00%         0           Owens Elementary         0.00%         0                                                                                                                                                                                                                                                                                                                                                                                                                                                                                                                                                                                                                                                                                                                                                                                                                                                                                                                                                                                                                                                                                                                                                                                                                                                                                                                                                                                                                                                                  | Fletcher                  | 0.00%     | 0  |
| Fremont         0.00%         0           Garza         0.00%         0           Harding         0.00%         0           Harris         0.00%         0           Horace Mann         0.00%         0           Hort         0.00%         0           Jefferson         0.00%         0           Lincoln Jr. High         0.00%         0           Longfellow         0.00%         0           McKinley         0.00%         0           Mt.Vernon         0.00%         0           Munsey         0.00%         0           Nichols         0.00%         0           Noble         0.00%         0           Owens Elementary         0.00%         0                                                                                                                                                                                                                                                                                                                                                                                                                                                                                                                                                                                                                                                                                                                                                                                                                                                                                                                                                                                                                                                                                                                                                                                                                                                                                                                                                                                                                                                               | Frank West                | 0.00%     | 0  |
| Garza       0.00%       0         Harding       0.00%       0         Harris       0.00%       0         Horace Mann       0.00%       0         Hort       0.00%       0         Jefferson       0.00%       0         Lincoln Jr. High       0.00%       0         Longfellow       0.00%       0         McKinley       0.00%       0         Mt.Vermon       0.00%       0         Mt.vermon       0.00%       0         Nichols       0.00%       0         Noble       0.00%       0         Owens Elementary       0.00%       0                                                                                                                                                                                                                                                                                                                                                                                                                                                                                                                                                                                                                                                                                                                                                                                                                                                                                                                                                                                                                                                                                                                                                                                                                                                                                                                                                                                                                                                                                                                                                                                        | Franklin                  | 0.00%     | 0  |
| Harding       0.00%       0         Harris       0.00%       0         Horace Mann       0.00%       0         Hort       0.00%       0         Jefferson       0.00%       0         Lincoln Jr. High       0.00%       0         McKinley       0.00%       0         MLK       0.00%       0         Mt.Vemon       0.00%       0         Munsey       0.00%       0         Noble       0.00%       0         Noble       0.00%       0         Owens Elementary       0.00%       0                                                                                                                                                                                                                                                                                                                                                                                                                                                                                                                                                                                                                                                                                                                                                                                                                                                                                                                                                                                                                                                                                                                                                                                                                                                                                                                                                                                                                                                                                                                                                                                                                                       | Fremont                   | 0.00%     | 0  |
| Harris         0.00%         0           Horace Mann         0.00%         0           Hort         0.00%         0           Jefferson         0.00%         0           Lincoln Jr. High         0.00%         0           Longfellow         0.00%         0           McKinley         0.00%         0           MLK         0.00%         0           Mt.Vernon         0.00%         0           Nichols         0.00%         0           Noble         0.00%         0           Owens Elementary         0.00%         0                                                                                                                                                                                                                                                                                                                                                                                                                                                                                                                                                                                                                                                                                                                                                                                                                                                                                                                                                                                                                                                                                                                                                                                                                                                                                                                                                                                                                                                                                                                                                                                              | Garza                     | 0.00%     | 0  |
| Horace Mann         0.00%         0           Hort         0.00%         0           Jefferson         0.00%         0           Lincoln Jr. High         0.00%         0           Longfellow         0.00%         0           McKinley         0.00%         0           Mt.X         0.00%         0           Munsey         0.00%         0           Nichols         0.00%         0           Noble         0.00%         0           Owens Elementary         0.00%         0                                                                                                                                                                                                                                                                                                                                                                                                                                                                                                                                                                                                                                                                                                                                                                                                                                                                                                                                                                                                                                                                                                                                                                                                                                                                                                                                                                                                                                                                                                                                                                                                                                         | Harding                   | 0.00%     | 0  |
| Hort         0.00%         0           Jefferson         0.00%         0           Lincoln Jr. High         0.00%         0           Longfellow         0.00%         0           McKinley         0.00%         0           MLK         0.00%         0           Mt. Vernon         0.00%         0           Munsey         0.00%         0           Nichols         0.00%         0           Noble         0.00%         0           Owens Elementary         0.00%         0                                                                                                                                                                                                                                                                                                                                                                                                                                                                                                                                                                                                                                                                                                                                                                                                                                                                                                                                                                                                                                                                                                                                                                                                                                                                                                                                                                                                                                                                                                                                                                                                                                           | Harris                    | 0.00%     | 0  |
| Jefferson       0.00%       0         Lincoln Jr. High       0.00%       0         Longfellow       0.00%       0         McKinley       0.00%       0         MLK       0.00%       0         Mt. Vernon       0.00%       0         Munsey       0.00%       0         Nichols       0.00%       0         Noble       0.00%       0         Owens Elementary       0.00%       0                                                                                                                                                                                                                                                                                                                                                                                                                                                                                                                                                                                                                                                                                                                                                                                                                                                                                                                                                                                                                                                                                                                                                                                                                                                                                                                                                                                                                                                                                                                                                                                                                                                                                                                                            | Horace Mann               | 0.00%     | 0  |
| Lincoln Jr. High       0.00%       0         Longfellow       0.00%       0         McKinley       0.00%       0         MLK       0.00%       0         Mt.Vernon       0.00%       0         Munsey       0.00%       0         Nichols       0.00%       0         Noble       0.00%       0         Owens Elementary       0.00%       0                                                                                                                                                                                                                                                                                                                                                                                                                                                                                                                                                                                                                                                                                                                                                                                                                                                                                                                                                                                                                                                                                                                                                                                                                                                                                                                                                                                                                                                                                                                                                                                                                                                                                                                                                                                   | Hort                      | 0.00%     | 0  |
| Longfellow       0.00%       0         McKinley       0.00%       0         MLK       0.00%       0         Mt.Vernon       0.00%       0         Munsey       0.00%       0         Nichols       0.00%       0         Noble       0.00%       0         Owens Elementary       0.00%       0                                                                                                                                                                                                                                                                                                                                                                                                                                                                                                                                                                                                                                                                                                                                                                                                                                                                                                                                                                                                                                                                                                                                                                                                                                                                                                                                                                                                                                                                                                                                                                                                                                                                                                                                                                                                                                | Jefferson                 | 0.00%     | 0  |
| McKinley       0.00%       0         MLK       0.00%       0         Mt.Vernon       0.00%       0         Munsey       0.00%       0         Nichols       0.00%       0         Noble       0.00%       0         Owens Elementary       0.00%       0                                                                                                                                                                                                                                                                                                                                                                                                                                                                                                                                                                                                                                                                                                                                                                                                                                                                                                                                                                                                                                                                                                                                                                                                                                                                                                                                                                                                                                                                                                                                                                                                                                                                                                                                                                                                                                                                       | Lincoln Jr. High          | 0.00%     | 0  |
| MLK       0.00%       0         Mt. Vernon       0.00%       0         Munsey       0.00%       0         Nichols       0.00%       0         Noble       0.00%       0         Owens Elementary       0.00%       0                                                                                                                                                                                                                                                                                                                                                                                                                                                                                                                                                                                                                                                                                                                                                                                                                                                                                                                                                                                                                                                                                                                                                                                                                                                                                                                                                                                                                                                                                                                                                                                                                                                                                                                                                                                                                                                                                                           | Longfellow                | 0.00%     | 0  |
| Mt. Vernon       0.00%       0         Munsey       0.00%       0         Nichols       0.00%       0         Noble       0.00%       0         Owens Elementary       0.00%       0                                                                                                                                                                                                                                                                                                                                                                                                                                                                                                                                                                                                                                                                                                                                                                                                                                                                                                                                                                                                                                                                                                                                                                                                                                                                                                                                                                                                                                                                                                                                                                                                                                                                                                                                                                                                                                                                                                                                           | McKinley                  | 0.00%     | 0  |
| Munsey       0.00%       0         Nichols       0.00%       0         Noble       0.00%       0         Owens Elementary       0.00%       0                                                                                                                                                                                                                                                                                                                                                                                                                                                                                                                                                                                                                                                                                                                                                                                                                                                                                                                                                                                                                                                                                                                                                                                                                                                                                                                                                                                                                                                                                                                                                                                                                                                                                                                                                                                                                                                                                                                                                                                  | MLK                       | 0.00%     | 0  |
| Nichols         0.00%         0           Noble         0.00%         0           Owens Elementary         0.00%         0                                                                                                                                                                                                                                                                                                                                                                                                                                                                                                                                                                                                                                                                                                                                                                                                                                                                                                                                                                                                                                                                                                                                                                                                                                                                                                                                                                                                                                                                                                                                                                                                                                                                                                                                                                                                                                                                                                                                                                                                     | Mt.Vernon                 | 0.00%     | 0  |
| Noble         0.00%         0           Owens Elementary         0.00%         0                                                                                                                                                                                                                                                                                                                                                                                                                                                                                                                                                                                                                                                                                                                                                                                                                                                                                                                                                                                                                                                                                                                                                                                                                                                                                                                                                                                                                                                                                                                                                                                                                                                                                                                                                                                                                                                                                                                                                                                                                                               | Munsey                    | 0.00%     | 0  |
| Owens Elementary 0.00% 0                                                                                                                                                                                                                                                                                                                                                                                                                                                                                                                                                                                                                                                                                                                                                                                                                                                                                                                                                                                                                                                                                                                                                                                                                                                                                                                                                                                                                                                                                                                                                                                                                                                                                                                                                                                                                                                                                                                                                                                                                                                                                                       | Nichols                   | 0.00%     | 0  |
| O COLUMN TO THE TOTAL THE TOTAL TO THE TOTAL TOTAL TO THE | Noble                     | 0.00%     | 0  |
| Pauly 0.00% 0                                                                                                                                                                                                                                                                                                                                                                                                                                                                                                                                                                                                                                                                                                                                                                                                                                                                                                                                                                                                                                                                                                                                                                                                                                                                                                                                                                                                                                                                                                                                                                                                                                                                                                                                                                                                                                                                                                                                                                                                                                                                                                                  | Owens Elementary          | 0.00%     | 0  |
|                                                                                                                                                                                                                                                                                                                                                                                                                                                                                                                                                                                                                                                                                                                                                                                                                                                                                                                                                                                                                                                                                                                                                                                                                                                                                                                                                                                                                                                                                                                                                                                                                                                                                                                                                                                                                                                                                                                                                                                                                                                                                                                                | Pauly                     | 0.00%     | 0  |

| Pioneer                | 0.00% | 0 |
|------------------------|-------|---|
| Rafer Johnson          | 0.00% | 0 |
| Roosevelt              | 0.00% | 0 |
| School Nurse           | 0.00% | 0 |
| Sequoia                | 0.00% | 0 |
| Sierra                 | 0.00% | 0 |
| Stella Hills           | 0.00% | 0 |
| Stiern                 | 0.00% | 0 |
| Thorner                | 0.00% | 0 |
| VAPA                   | 0.00% | 0 |
| Voorhies               | 0.00% | 0 |
| Washington             | 0.00% | 0 |
| Wayside                | 0.00% | 0 |
| William Penn           | 0.00% | 0 |
| Williams               | 0.00% | 0 |
| Other (please specify) | 0.00% | 0 |
| Total Respondents: 15  |       |   |

| # | OTHER (PLEASE SPECIFY)  | DATE |
|---|-------------------------|------|
|   | There are no responses. |      |