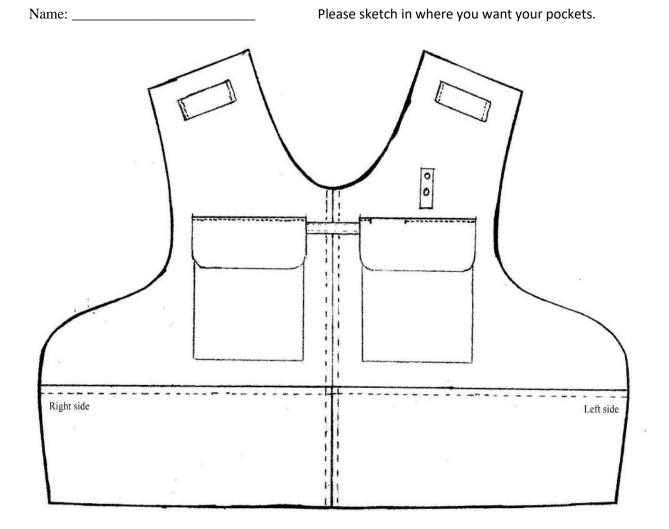

## **Vest Options**

| Color-                                                                                                   | ack Wolf      | Forest     | OD         | Brown      | Cave        | Trooper     | Dark Navy       | BP    |
|----------------------------------------------------------------------------------------------------------|---------------|------------|------------|------------|-------------|-------------|-----------------|-------|
| Circle one                                                                                               | Gray          | Green      | Green      |            | (Tan)       | Blue        | Blue            | Green |
| Mic Clip- Circle as many as you want  Right shoulder   Center   Left shoulder   Sew on   Velcro   Pin on |               |            |            |            |             |             |                 |       |
|                                                                                                          | 1             |            |            |            | (you        | supply)     |                 |       |
| Mono                                                                                                     | gram- Cir     | cle one 🗸  |            |            |             |             | lor- Circle (   |       |
| Directly on vest O                                                                                       |               |            | Velcro     | Pin on     |             | •           | ack Whi         |       |
| Name on monogra                                                                                          | ш             |            |            | (111       | ost officer | is do mst n | mitiai, iast no | iiic) |
|                                                                                                          | Pou           | ich Option | s- Circle  | e as man   | y as you    | want:       |                 |       |
| Please o                                                                                                 | ircle all the | e ones you | want, an   | d any ad   | ditional ir | nformation  | asked for.      |       |
| Interior Second W                                                                                        | eapon- \$25   | 5.00       |            |            |             |             |                 |       |
| Flashlight- \$10.00                                                                                      | ı             |            |            |            |             |             |                 |       |
| Tourniquet- \$10.0                                                                                       | )0            |            |            |            |             |             |                 |       |
| Baton- \$5.00                                                                                            |               |            |            |            |             |             |                 |       |
| Cellphone- \$10.00                                                                                       | )             | Phone dir  | mensions   | s:         |             | _           |                 |       |
| Taser- \$25.00                                                                                           |               | Circle on  | ie: X-     | 26 X-2     | 6P X-2      |             |                 |       |
| Radio- \$15.00                                                                                           |               | Model: _   |            |            |             | _           |                 |       |
| Magazine- \$10.00                                                                                        |               | Circle one | e: Doub    | ole stack  | Single      | stack Ho    | ow many?        |       |
| OC- \$10.00                                                                                              |               | Circle one | e: Tall    | canister   | Short c     | anister     |                 |       |
| Kangaroo Chest l                                                                                         | Pockets (51   | 1 Style Ch | est Pock   | ets)- \$25 | 5.00        |             |                 |       |
|                                                                                                          |               |            |            |            |             |             |                 |       |
| Handcuff pull- no                                                                                        | extra char    | ge. Handc  | uff flap j | pouch-\$   | 10.00       |             |                 |       |
| Large Back Patch                                                                                         | \$20.00       | What shou  | uld it say | ?          |             |             |                 |       |
| Back Patch print of                                                                                      | olor- circle  | one: G     | old Bla    | nck Wh     | ite         |             |                 |       |
| Small Front Patch                                                                                        | : \$10.00     | What she   | ould it sa | ıy?        |             |             |                 |       |
| Front Patch print                                                                                        | color- circle | e one: G   | old Bla    | nck Wh     | ite         |             |                 |       |
|                                                                                                          |               |            |            |            |             |             |                 |       |