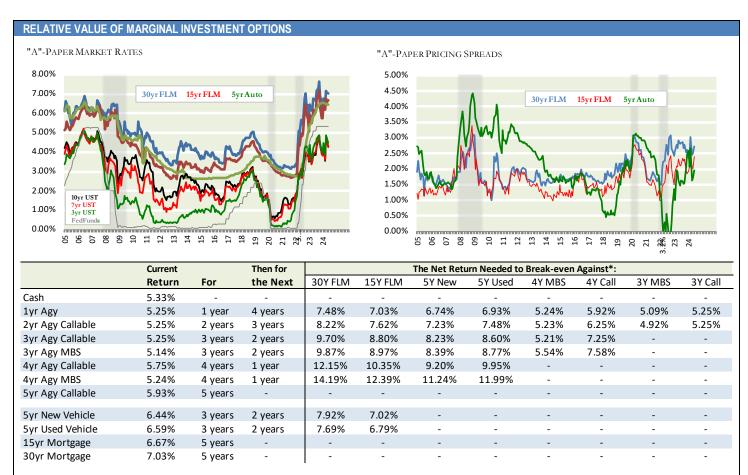

### STRATEGIC ASSESSMENT OF RELATIVE VALUE INVESTMENT AND FUNDING OPTIONS

<sup>\*</sup> Best relative value noted by probabilities of achieving "break-even" returns

### **RELATIVE VALUE OF MARGINAL FUNDING OPTIONS**

|                     | Current |         | Then for | The Net Cos | st Needed to E | Break-even A | gainst*: |
|---------------------|---------|---------|----------|-------------|----------------|--------------|----------|
|                     | Cost    | For     | the Next | 3Y CD       | 3Y FHLB        | 2Y CD        | 2Y FHLB  |
| Share Draft         | 0.10%   | 1 year  | 2 years  | 4.38%       | 6.78%          | 6.10%        | 9.46%    |
| Regular Savings     | 0.20%   | 1 year  | 2 years  | 4.33%       | 6.73%          | 6.00%        | 9.36%    |
| Money Market        | 0.91%   | 1 year  | 2 years  | 3.97%       | 6.37%          | 5.29%        | 8.65%    |
| FHLB Overnight      | 5.36%   | 1 year  | 2 years  | 1.75%       | 4.15%          | 0.84%        | 4.20%    |
| Catalyst Settlement | 6.65%   | 1 year  | 2 years  | 1.10%       | 3.50%          | -0.23%       | 2.91%    |
| 6mo Term CD         | 3.01%   | 6 mos   | 2.5 yrs  | 2.94%       | 4.86%          | 3.13%        | 5.37%    |
| 6mo FHLB Term       | 5.32%   | 6 mos   | 2.5 yrs  | 2.48%       | 4.40%          | 2.36%        | 4.60%    |
| 6mo Catalyst Term   | 5.84%   | 6 mos   | 2.5 yrs  | 2.37%       | 4.29%          | 2.19%        | 4.43%    |
| 1yr Term CD         | 3.44%   | 1 year  | 2 years  | 2.71%       | 5.11%          | 2.76%        | 6.12%    |
| 1yr FHLB Term       | 5.16%   | 1 year  | 2 years  | 1.85%       | 4.25%          | 1.04%        | 4.40%    |
| 2yr Term CD         | 3.10%   | 2 years | 1 year   | 2.65%       | 7.45%          | -            | -        |
| 2yr FHLB Term       | 4.78%   | 2 years | 1 year   | -0.71%      | 4.09%          | -            | -        |
| 3yr Term CD         | 2.95%   | 3 years | -        | -           | -              | -            | -        |
| 3yr FHLB Term       | 4.55%   | 3 years | -        | -           | -              | -            | -        |

<sup>\*</sup> Highest relative value noted by highest differentials and volatility projections