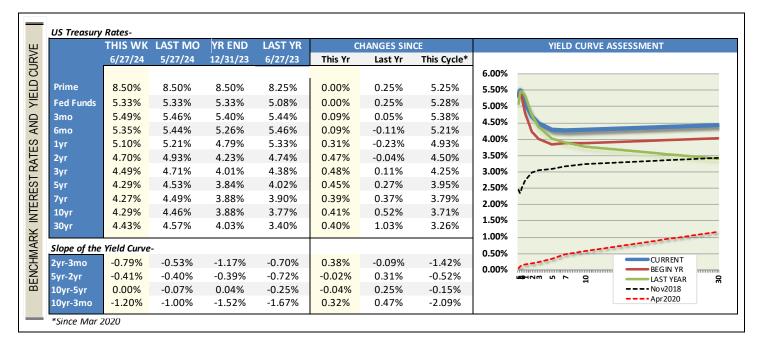

## AVERAGE CREDIT UNION RATES, RATE SENSITIVITIES AND RELATIVE VALUE

|             |         |        |              |          |          |                                                                                                                                                                                                                                                                                                                                                                                                                                                                                                                                                                                                                                                                                                                                                                                                                                                                                                                                                                                                                                                                                                                                                                                                                                                                                                                                                                                                                                                                                                                                                                                                                                                                                                                                                                                                                                                                                                                                                                                                                                                                                                                               | _  |
|-------------|---------|--------|--------------|----------|----------|-------------------------------------------------------------------------------------------------------------------------------------------------------------------------------------------------------------------------------------------------------------------------------------------------------------------------------------------------------------------------------------------------------------------------------------------------------------------------------------------------------------------------------------------------------------------------------------------------------------------------------------------------------------------------------------------------------------------------------------------------------------------------------------------------------------------------------------------------------------------------------------------------------------------------------------------------------------------------------------------------------------------------------------------------------------------------------------------------------------------------------------------------------------------------------------------------------------------------------------------------------------------------------------------------------------------------------------------------------------------------------------------------------------------------------------------------------------------------------------------------------------------------------------------------------------------------------------------------------------------------------------------------------------------------------------------------------------------------------------------------------------------------------------------------------------------------------------------------------------------------------------------------------------------------------------------------------------------------------------------------------------------------------------------------------------------------------------------------------------------------------|----|
|             | THIS WK |        | IN MARKET RA |          | Rate Sen | 9.00%                                                                                                                                                                                                                                                                                                                                                                                                                                                                                                                                                                                                                                                                                                                                                                                                                                                                                                                                                                                                                                                                                                                                                                                                                                                                                                                                                                                                                                                                                                                                                                                                                                                                                                                                                                                                                                                                                                                                                                                                                                                                                                                         |    |
|             | 6/27/24 | YTD    | Nov18 High   | 2020 Low | 2020Low  | Vehicle Loans                                                                                                                                                                                                                                                                                                                                                                                                                                                                                                                                                                                                                                                                                                                                                                                                                                                                                                                                                                                                                                                                                                                                                                                                                                                                                                                                                                                                                                                                                                                                                                                                                                                                                                                                                                                                                                                                                                                                                                                                                                                                                                                 |    |
| Classic CC  | 13.31%  | 0.21%  | 1.62%        | 2.27%    | 43%      | 8.00%                                                                                                                                                                                                                                                                                                                                                                                                                                                                                                                                                                                                                                                                                                                                                                                                                                                                                                                                                                                                                                                                                                                                                                                                                                                                                                                                                                                                                                                                                                                                                                                                                                                                                                                                                                                                                                                                                                                                                                                                                                                                                                                         |    |
| Platinum CC | 12.84%  | 0.19%  | 2.57%        | 3.48%    | 66%      | 7.00% 4YR 6.44% 6.72% 6.67%                                                                                                                                                                                                                                                                                                                                                                                                                                                                                                                                                                                                                                                                                                                                                                                                                                                                                                                                                                                                                                                                                                                                                                                                                                                                                                                                                                                                                                                                                                                                                                                                                                                                                                                                                                                                                                                                                                                                                                                                                                                                                                   | /0 |
| 48mo Veh    | 6.32%   | -0.11% | 2.66%        | 3.08%    | 68%      | 5YR<br>4YR 5,93%                                                                                                                                                                                                                                                                                                                                                                                                                                                                                                                                                                                                                                                                                                                                                                                                                                                                                                                                                                                                                                                                                                                                                                                                                                                                                                                                                                                                                                                                                                                                                                                                                                                                                                                                                                                                                                                                                                                                                                                                                                                                                                              |    |
| 60mo Veh    | 6.44%   | -0.11% | 2.67%        | 3.09%    | 73%      | 6.00% 1YR 3YR 5.75% Mortgages                                                                                                                                                                                                                                                                                                                                                                                                                                                                                                                                                                                                                                                                                                                                                                                                                                                                                                                                                                                                                                                                                                                                                                                                                                                                                                                                                                                                                                                                                                                                                                                                                                                                                                                                                                                                                                                                                                                                                                                                                                                                                                 |    |
| 72mo Veh    | 6.72%   | -0.11% | 2.60%        | 3.05%    | 72%      | 5.25% 5.25% Investments                                                                                                                                                                                                                                                                                                                                                                                                                                                                                                                                                                                                                                                                                                                                                                                                                                                                                                                                                                                                                                                                                                                                                                                                                                                                                                                                                                                                                                                                                                                                                                                                                                                                                                                                                                                                                                                                                                                                                                                                                                                                                                       |    |
|             |         | 0.04%  |              | 4.25%    | l<br>I   | 5.00% 5.36% 5.16% BOTTO |    |
| HE LOC      | 8.48%   |        | 2.92%        |          | 81%      | 4.00% 1YrCD 2YrCD                                                                                                                                                                                                                                                                                                                                                                                                                                                                                                                                                                                                                                                                                                                                                                                                                                                                                                                                                                                                                                                                                                                                                                                                                                                                                                                                                                                                                                                                                                                                                                                                                                                                                                                                                                                                                                                                                                                                                                                                                                                                                                             | -  |
| 10yr HE     | 7.60%   | 0.01%  | 2.08%        | 2.50%    | 63%      | 3.44% 3YrCD USTREASUR<br>3.10% 2.95% (FFds-10Yr)                                                                                                                                                                                                                                                                                                                                                                                                                                                                                                                                                                                                                                                                                                                                                                                                                                                                                                                                                                                                                                                                                                                                                                                                                                                                                                                                                                                                                                                                                                                                                                                                                                                                                                                                                                                                                                                                                                                                                                                                                                                                              | 1  |
| 15yr FRM    | 6.67%   | 0.89%  | 2.09%        | 3.35%    | 88%      | 3.00% Deposits                                                                                                                                                                                                                                                                                                                                                                                                                                                                                                                                                                                                                                                                                                                                                                                                                                                                                                                                                                                                                                                                                                                                                                                                                                                                                                                                                                                                                                                                                                                                                                                                                                                                                                                                                                                                                                                                                                                                                                                                                                                                                                                |    |
| 30yr FRM    | 7.03%   | 0.65%  | 1.97%        | 3.32%    | 89%      | 2.000/                                                                                                                                                                                                                                                                                                                                                                                                                                                                                                                                                                                                                                                                                                                                                                                                                                                                                                                                                                                                                                                                                                                                                                                                                                                                                                                                                                                                                                                                                                                                                                                                                                                                                                                                                                                                                                                                                                                                                                                                                                                                                                                        |    |
|             |         |        |              |          |          | 2.00%                                                                                                                                                                                                                                                                                                                                                                                                                                                                                                                                                                                                                                                                                                                                                                                                                                                                                                                                                                                                                                                                                                                                                                                                                                                                                                                                                                                                                                                                                                                                                                                                                                                                                                                                                                                                                                                                                                                                                                                                                                                                                                                         |    |
| Sh Drafts   | 0.10%   | 0.01%  | -0.04%       | -0.02%   | 0%       | 1.00%                                                                                                                                                                                                                                                                                                                                                                                                                                                                                                                                                                                                                                                                                                                                                                                                                                                                                                                                                                                                                                                                                                                                                                                                                                                                                                                                                                                                                                                                                                                                                                                                                                                                                                                                                                                                                                                                                                                                                                                                                                                                                                                         |    |
| Reg Svgs    | 0.20%   | 0.01%  | 0.01%        | 0.05%    | 1%       | Wioneywikt. 0.91%                                                                                                                                                                                                                                                                                                                                                                                                                                                                                                                                                                                                                                                                                                                                                                                                                                                                                                                                                                                                                                                                                                                                                                                                                                                                                                                                                                                                                                                                                                                                                                                                                                                                                                                                                                                                                                                                                                                                                                                                                                                                                                             |    |
| MMkt-10k    | 0.91%   | 0.03%  | 0.43%        | 0.59%    | 11%      | 0.00% A RegSavings. 0.20%                                                                                                                                                                                                                                                                                                                                                                                                                                                                                                                                                                                                                                                                                                                                                                                                                                                                                                                                                                                                                                                                                                                                                                                                                                                                                                                                                                                                                                                                                                                                                                                                                                                                                                                                                                                                                                                                                                                                                                                                                                                                                                     |    |
| MMkt-50k    | 1.22%   | 0.04%  | 0.57%        | 0.77%    | 15%      | F36 1 2 3 5 7                                                                                                                                                                                                                                                                                                                                                                                                                                                                                                                                                                                                                                                                                                                                                                                                                                                                                                                                                                                                                                                                                                                                                                                                                                                                                                                                                                                                                                                                                                                                                                                                                                                                                                                                                                                                                                                                                                                                                                                                                                                                                                                 | 10 |
|             |         |        |              |          |          | Spreads Over(Under) US Treasury                                                                                                                                                                                                                                                                                                                                                                                                                                                                                                                                                                                                                                                                                                                                                                                                                                                                                                                                                                                                                                                                                                                                                                                                                                                                                                                                                                                                                                                                                                                                                                                                                                                                                                                                                                                                                                                                                                                                                                                                                                                                                               |    |
| 6mo CD      | 3.01%   | 0.22%  | 1.98%        | 2.42%    | 46%      | <b>4Y Vehicle</b> 1.62% <b>Reg Svgs</b> -5.13%                                                                                                                                                                                                                                                                                                                                                                                                                                                                                                                                                                                                                                                                                                                                                                                                                                                                                                                                                                                                                                                                                                                                                                                                                                                                                                                                                                                                                                                                                                                                                                                                                                                                                                                                                                                                                                                                                                                                                                                                                                                                                |    |
| 1yr CD      | 3.44%   | 0.08%  | 1.93%        | 2.59%    | 53%      | <b>5Y Vehicle</b> 1.95% <b>1Y CD</b> -1.66%                                                                                                                                                                                                                                                                                                                                                                                                                                                                                                                                                                                                                                                                                                                                                                                                                                                                                                                                                                                                                                                                                                                                                                                                                                                                                                                                                                                                                                                                                                                                                                                                                                                                                                                                                                                                                                                                                                                                                                                                                                                                                   |    |
| 2yr CD      | 3.10%   | 0.04%  | 1.25%        | 2.06%    | 46%      | <b>15Y Mortg</b> 2.40% <b>2Y CD</b> -1.60%                                                                                                                                                                                                                                                                                                                                                                                                                                                                                                                                                                                                                                                                                                                                                                                                                                                                                                                                                                                                                                                                                                                                                                                                                                                                                                                                                                                                                                                                                                                                                                                                                                                                                                                                                                                                                                                                                                                                                                                                                                                                                    |    |
| 3yr CD      | 2.95%   | 0.02%  | 0.89%        | 1.78%    | 42%      | <b>30Y Mortg</b> 2.74% <b>3Y CD</b> -1.54%                                                                                                                                                                                                                                                                                                                                                                                                                                                                                                                                                                                                                                                                                                                                                                                                                                                                                                                                                                                                                                                                                                                                                                                                                                                                                                                                                                                                                                                                                                                                                                                                                                                                                                                                                                                                                                                                                                                                                                                                                                                                                    |    |