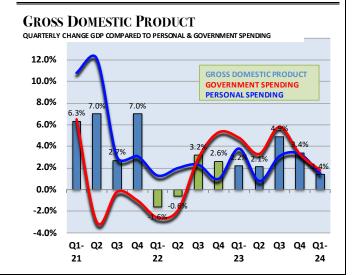

# FINAL Q1 GDP DATA FOR: ECONOMIC GROWTH ADVANCES SLOWEST IN EIGHT QUARTERS

U.S. gross domestic product increased at an annual rate of 1.4% in the first quarter of 2024, a sign the economy is not growing at a reliable or substantial pace.

Moreover, it was the seventh consecutive quarter that the pace of government spending exceeded that of consumer spending - typically two-thirds of GDP. Without the high level of inflation - artificially elevating the value of products and services - and the exposion of government outlays, the nation's economy is closer to a zero, possibly negative growth rate, over the past five quarters.

The final revision for the first three months of 2024, saw a significant adjustment in consumer spending which was revised downward from 2.5% to 1.5%. Government spending was revised upward from 0.4% to 1.8%.

Consumers haven't had the freedom to spend in recent months, with rising debt levels and high inflation squeezing wallets. The previous sharp reduction in outstanding credit card balances has been reversed, as outstanding consumer credit has surged in recent years, limiting the ability of many households to continue to spend at the same pace that they have in recent years.

Compared to the fourth quarter, net exports also fell dramatically.

| Key Economic Indicators f | or Banks, Th | rifts & Credit | Unions- |       |
|---------------------------|--------------|----------------|---------|-------|
|                           |              | LATEST         | CURRENT | PREV  |
| GDP                       | QoQ          | Q1-24 Final    | 1.4%    | 3.4%  |
| GDP - YTD                 | Annl         | Q1-24 Final    | 1.4%    | 3.2%  |
| Consumer Spending         | QoQ          | Q1-24 Final    | 1.5%    | 3.3%  |
| Consumer Spending YTD     | Annl         | Q1-24 Final    | 1.5%    | 2.8%  |
| Line manifes we exit Dete | Ma           | May            | 4.0%    | 3.9%  |
| Unemployment Rate         | Mo           | May            |         |       |
| Underemployment Rate      | Mo           | May            | 7.4%    | 7.4%  |
| Participation Rate        | Mo           | May            | 62.5%   | 62.7% |
|                           |              |                |         |       |
| Wholesale Inflation       | YoY          | May            | 2.2%    | 2.4%  |
| Consumer Inflation        | YoY          | May            | 3.3%    | 3.4%  |
| Core Inflation            | YoY          | May            | 3.4%    | 3.6%  |
|                           |              | ·              |         |       |
| Consumer Credit           | Annual       | April          | 1.5%    | -0.3% |
| Retail Sales              | YoY          | May            | 3.3%    | 3.5%  |
| Vehicle Sales             | Annl (Mil)   | May            | 16.4    | 16.2  |
| Home Sales                | Annl (Mil)   | May            | 4.744   | 4.833 |
|                           |              |                | C 20/   | C F0/ |
| Home Prices               | YoY          | April          | 6.3%    | 6.5%  |

#### STRATEGICALLY FOR CREDIT UNIONS

The downshift in consumer spending is a major cause for concern. Not only is it typically two-thirds of the nation's GDP, the 1.5% growth rate during the first quarter compares with the 3.4% consumer inflation rate - signifying that "growth" was purely a function of higher valuation stemming from prices - not from increased volume.

Moreover, private-sector demand growth continues to cool, creating a potential that the economy is retrenching, as business investment continue to weaken.

The impact that government spending and elevated inflation has had on the GDP metric cannot be ignored. In 2023, GDP averaged 3.2% but that was a result of government spending advancing 4.6% but consumer spending increasing by 2.8%. Now we begin 2024 with government spending increasing 1.8% and consumer spending increasing an even more moderate 1.5%.

With a 3.4% pace of consumer spending with little downside outlook over the next few quarter, Federal Reserve policy-makers continue to be challenged in matching monetary policy with desired favorable outcomes. That is why, in 2023, while others were projecting as many as 6 rate cuts in 2024, we projected the Fed being limited to 1 cut if even that many.